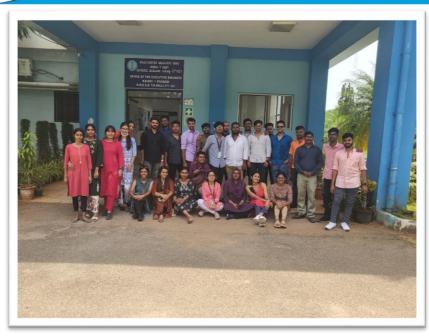

#### PHOTOS OF COMMUNITY POSTING

PRINCIPAL

M.R. Ambedkar Dental College & Hospital Bengaluru - 560 005

(Founded by : Ananda Social & Educational Trust)
ISO 9001:2015 CERTIFIED

Affiliated to Rajiv Gandhi University of Health Sciences Recognised by Dental Council of India