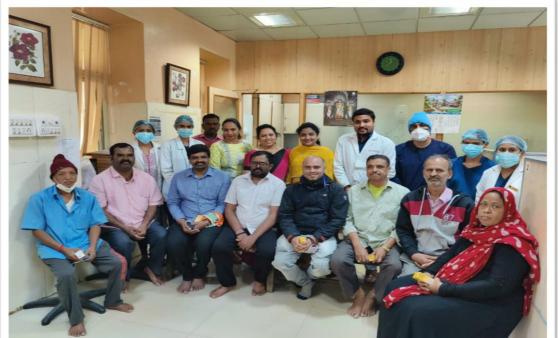

#### PHOTOS OF COMMUNITY POSTING

PRINCIPAL

M.R. Ambedkar Dental College & Hospital Bengaluru - 560 005

(Founded by : Ananda Social & Educational Trust)
ISO 9001:2015 CERTIFIED

Affiliated to Rajiv Gandhi University of Health Sciences Recognised by Dental Council of India