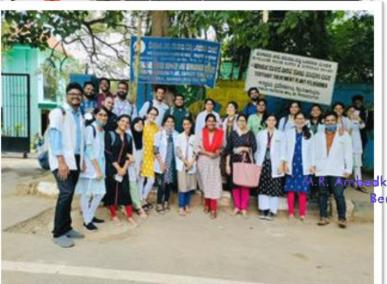

#### PHOTOS OF FIELD VISIT

BBILLCIDAL

dkar Dental College & Hospital Bengaluru - 560 005

(Founded by : Ananda Social & Educational Trust)
ISO 9001:2015 CERTIFIED

Affiliated to Rajiv Gandhi University of Health Sciences Recognised by Dental Council of India