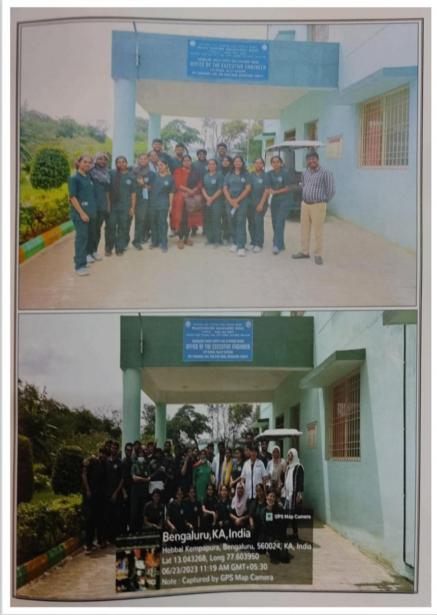

#### PHOTOS OF FIELD VISIT

BBILLCIDAL

dkar Dental College & Hospital Bengaluru - 560 005

(Founded by : Ananda Social & Educational Trust)
ISO 9001:2015 CERTIFIED

Affiliated to Rajiv Gandhi University of Health Sciences Recognised by Dental Council of India