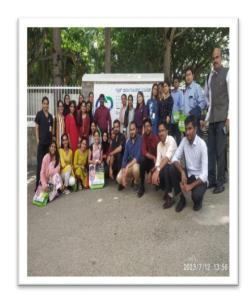

#### PHOTOS OF COMMUNITY POSTING

PRINCIPAL

M.R. Ambedkar Dental College & Hospital Bengaluru - 560 005

(Founded by : Ananda Social & Educational Trust)
ISO 9001:2015 CERTIFIED

Affiliated to Rajiv Gandhi University of Health Sciences Recognised by Dental Council of India