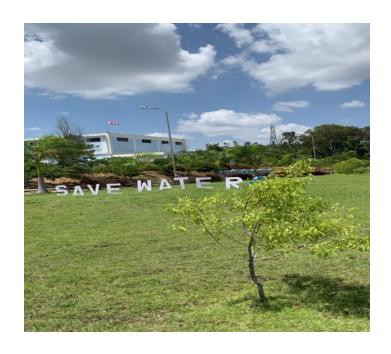

#### Field visit to water treatment plant Report

#### Introduction:

Public health dentistry department of M.R. Ambedkar dental college and hospital organised a field visit to water treatment plant, at Toraikadanahalli.

Final year and interns joined the visit under the guidance of Dr. Umashankar and Dr. Mahadev

Mr. Srinivas explained about the structure and working of the water purification plant and offered us to visit the concerned area.

We travelled 90 km away from our college to understand about the purification methods.