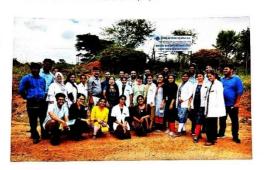

#### Introduction:

Public health dentistry department of M.R. Ambedkar dental college and hospital organised a field visit to water treatment plant, at Toraikadanahalli.

Final year and interns joined the visit under the guidance of Dr. Umashankar and Dr. Mahadev

Mr. Srinivas explained about the structure and working of the water purification plant and offered us to visit the concerned area.

We travelled 90 km away from our college to understand about the purification methods.