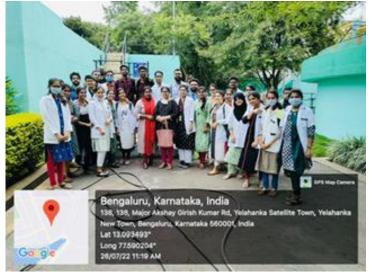

#### Visit to:

- 1) Water Treatment Plant at T.K Halli, Kanakapura on 21/07/2022 & 22/07/2022.
- 2) Seweage Treatment Plant at Hebbal, Bengaluru on 26/07/2022 & 27/07/2022.

The HODs / Professors / Staff In-charge are hereby informed to permit the Interns to attend the Field Work on the scheduled dates (Copy of the list is enclosed for information).

No.BWSSB/CE(WWM)-West/DCE(WWM)/TA-2/ 19 /2022-23 Dt: 19-67-2022

The Principal, M.R.Ambedkar Dental College & Hospital Bangalore - 560005

Sub: Permission for visit to Yelahanka STP.

With reference to the above, as per your request made permission is hereby accorded to 100 students 2 staffs of your Institute on below mentioned schedule to visit Hebbal STP.