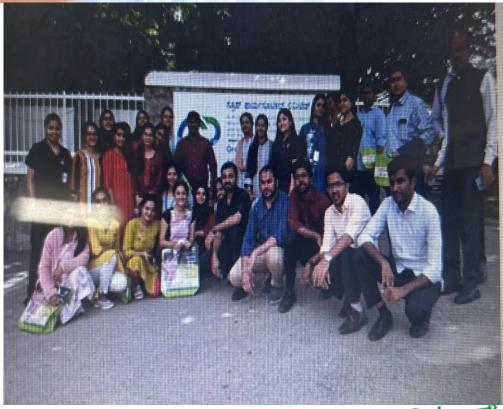

#### Introduction:

Public health dentistry department of M.R. Ambedkar dental college and hospital organised a field visit to water treatment plant, at Toraikadanahalli.

Final year and interns joined the visit under the guidance of Dr. Umashankar and Dr. Mahadev

Mr. Srinivas explained about the structure and working of the water purification plant and offered us to visit the concerned area.

We travelled 90 km away from our college to understand about the purification methods.