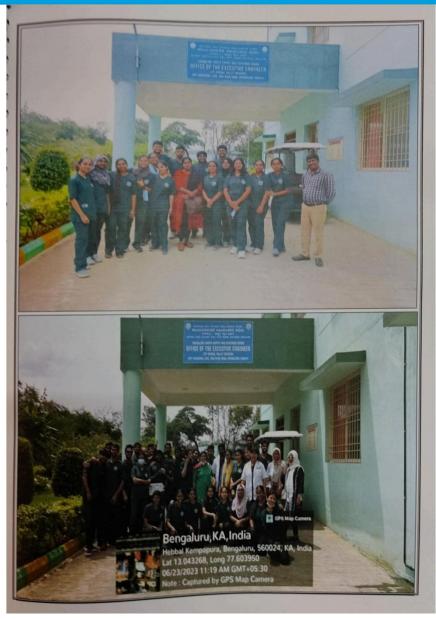

#### Introduction:

Public health dentistry department of M.R. Ambedkar dental college and hospital organised a field visit to water treatment plant, at Toraikadanahalli.

Final year and interns joined the visit under the guidance of Dr. Umashankar and Dr. Mahadev

Mr. Srinivas explained about the structure and working of the water purification plant and offered us to visit the concerned area.

We travelled 90 km away from our college to understand about the purification methods.