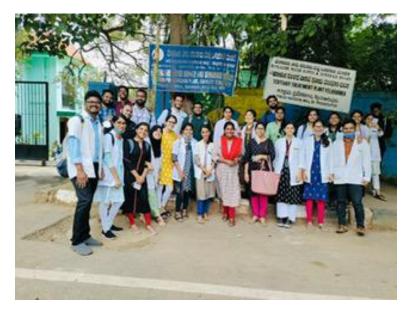

#### Introduction:

Public health dentistry department of M.R. Ambedkar dental college and hospital organised a field visit to water treatment plant, at Toraikadanahalli.

Final year and interns joined the visit under the guidance of Dr. Umashankar and Dr. Mahadev

Mr. Srinivas explained about the structure and working of the water purification plant and offered us to visit the concerned area.

We travelled 90 km away from our college to understand about the purification methods.