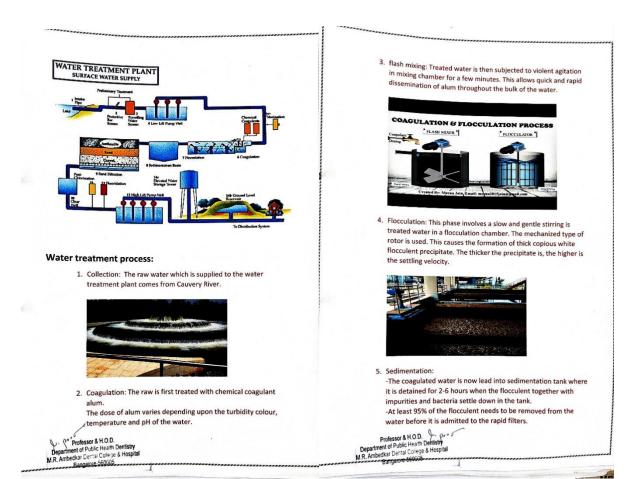

#### Field visit to water treatment plant Report

Water treatment is done by using raw water i.e., Cauvery water from the river is treated in process to make the water acceptable for a desired end used.

Water treatment is done to remove contaminated in the water.

The process involved in treating water is solids separation using physical and chemical process such as-

- Aeration to eliminate unneeded dissolved gases such as CO2, H2S, NH3.
- Coagulation is the removal of turbidity from water.
- Turbidity is cloudy appearance of water caused by small particles suspended therein.
- Flocculation is a mixing process
- Sedimentation is to remove suspended materials from water by gravity
- Filtration is to remove suspended materials from water by passing water through medium such as sand.
- Disinfection is to destroy pathogens
- Water distribution is to satisfy the water requirements for combination of domestic, commercial, industrial and fire-fighting purposes.

After water passes/flowing through all distinction features, it's collected into water tank and ready to be supply to houses area.

Professor & H O D.

Department of Public Health Dentistry

M.R. Ambedkar Dental Callege & Hospital

#### 6. Filtration:

- -Each filter unit has 6 sand beds coarse pebble, fine pebble,
- coarse gravel, fine gravel, coarse sand, fine sand.
- -The thickness of sand bed is 110cm.
- -The under drains at the bottom of the filter bed collects the filter
- -Sand filters getting dirty and beginning to lose efficiency approaching 7-8 feet needing, backwashing.

#### 7. Backwashing:

- -As filter proceeds, the suspended impurities and bacteria clog the filters.
- -The filter soon become dirty and begins to lose their efficiency and are subjected to backwashing.
- -This is done by reserving the flow of water through the sand bed. -Washing is stopped when clean sand is visible and the wash water is sufficiently clean.
- -It takes about 15 minutes.

#### 8. Disinfection:

- -This is the last step before storage and distribution of this water.
- -The process used is chlorination.
- -The chlorine gas is used for effective disinfection.

Professor & H.O.D.
Department of Public Health Dentistry
M.R. Ambedkar Dental College & Hospital
Bangalore-560005