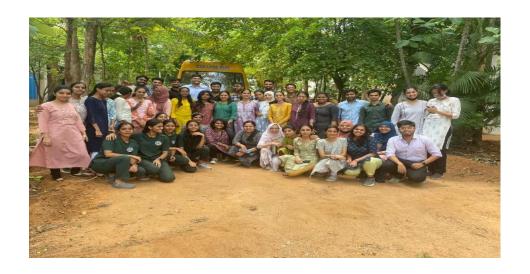

#### Introduction:

Public health dentistry department of M.R. Ambedkar dental college and hospital organised a field visit to water treatment plant, at Toraikadanahalli.

Final year and interns joined the visit under the guidance of Dr. Umashankar and Dr. Mahadev