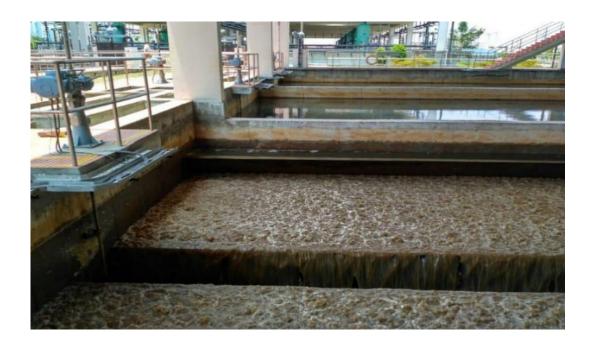

#### Field visit to water treatment plant Report

#### Introduction:

Public health dentistry department of M.R. Ambedkar dental college and hospital organised a field visit to water treatment plant, at Toraikadanahalli.

Final year and interns joined the visit under the guidance of Dr. Umashankar and Dr. Mahadev

Water treatment is done by using raw water i.e., Cauvery water from the river is treated in process to make the water acceptable for a desired end used.

Water treatment is done to remove contaminated in the water.

The process involved in treating water is solids separation using physical and chemical process such as-

- Aeration to eliminate unneeded dissolved gases such as CO2, H2S, NH3.
- Coagulation is the removal of turbidity from water.
- Turbidity is cloudy appearance of water caused by small particles suspended therein.
- Flocculation is a mixing process
- Sedimentation is to remove suspended materials from water by gravity
- Filtration is to remove suspended materials from water by passing water through medium such as sand.
- Disinfection is to destroy pathogens
- Water distribution is to satisfy the water requirements for combination of domestic, commercial, industrial and fire-fighting purposes.