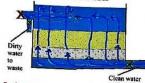

#### 6. Filtration:

- -Each filter unit has 6 sand beds coarse pebble, fine pebble,
- coarse gravel, fine gravel, coarse sand, fine sand.
- -The thickness of sand bed is 110cm.
- -The under drains at the bottom of the filter bed collects the filter
- -Sand filters getting dirty and beginning to lose efficiency approaching 7-8 feet needing, backwashing.

#### 7. Backwashing:

- -As filter proceeds, the suspended impurities and bacteria clog the filters.
- -The filter soon become dirty and begins to lose their efficiency and are subjected to backwashing.
- -This is done by reserving the flow of water through the sand bed. -Washing is stopped when clean sand is visible and the wash water is sufficiently clean.
- -It takes about 15 minutes.