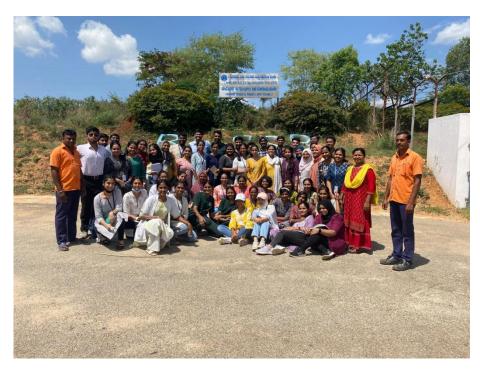

#### Introduction:

Public health dentistry department of M.R. Ambedkar dental college and hospital organised a field visit to water treatment plant, at Toraikadanahalli.

Final year and interns joined the visit under the guidance of Dr. Umashankar and Dr. Mahadev

Mr. Srinivas explained about the structure and working of the water purification plant and offered us to visit the concerned area.

We travelled 90 km away from our college to understand about the purification methods.