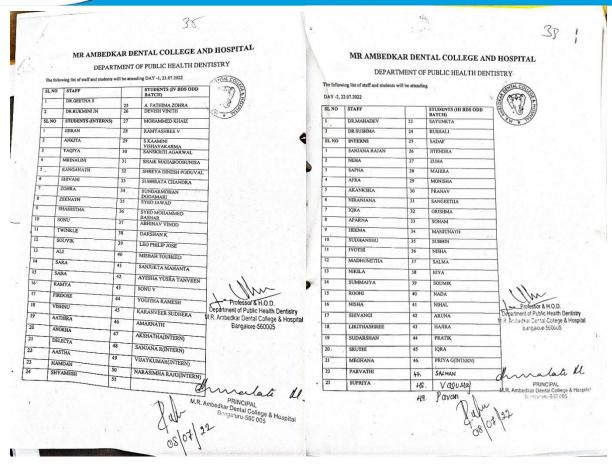

#### Visit to:

- 1) Water Treatment Plant at T.K Halli, Kanakapura on 21/07/2022 & 22/07/2022.
- 2) Seweage Treatment Plant at Hebbal, Bengaluru on 26/07/2022 & 27/07/2022.

The HODs / Professors / Staff In-charge are hereby informed to permit the Interns to attend the Field Work on the scheduled dates (Copy of the list is enclosed for information).