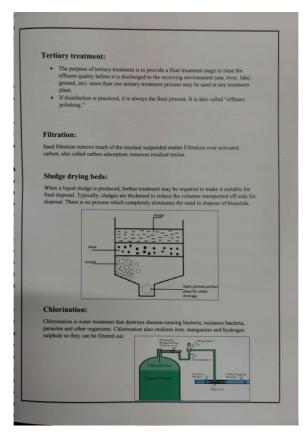

#### 6. Filtration:

- -Each filter unit has 6 sand beds coarse pebble, fine pebble,
- coarse gravel, fine gravel, coarse sand, fine sand.
- -The thickness of sand bed is 110cm.
- -The under drains at the bottom of the filter bed collects the filter
- -Sand filters getting dirty and beginning to lose efficiency approaching 7-8 feet needing, backwashing.

#### 7. Backwashing:

- -As filter proceeds, the suspended impurities and bacteria clog the filters.
- -The filter soon become dirty and begins to lose their efficiency and are subjected to backwashing.
- -This is done by reserving the flow of water through the sand bed. -Washing is stopped when clean sand is visible and the wash water is sufficiently clean.
- -It takes about 15 minutes.

#### 8. Disinfection:

- -This is the last step before storage and distribution of this water.
- -The process used is chlorination.
- -The chlorine gas is used for effective disinfection.

Professor & H.O.D.
Department of Public Health Dentistry
M.R. Ambedkar Dental College & Hospital
Bangalore-560005