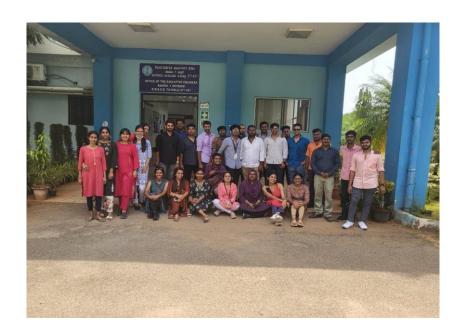

#### Introduction:

Public health dentistry department of M.R. Ambedkar dental college and hospital organised a field visit to water treatment plant, at Toraikadanahalli.

Final year and interns joined the visit under the guidance of Dr. Umashankar and Dr. Mahadev

Mr. Srinivas explained about the structure and working of the water purification plant and offered us to visit the concerned area.

We travelled 90 km away from our college to understand about the purification methods.