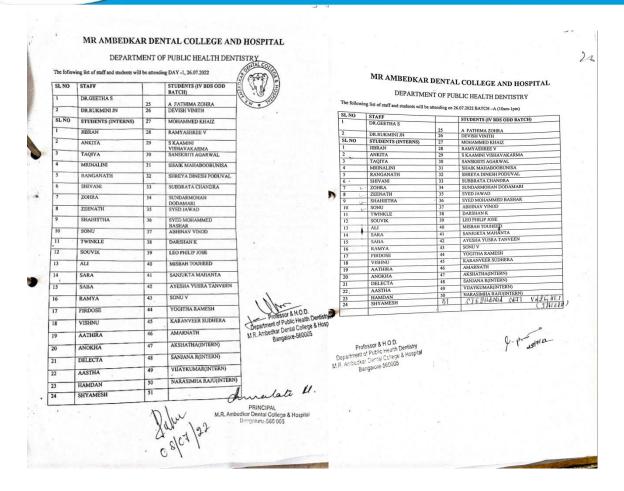

#### **FIELD VISITS REPORT**

**DEPARTMENT OF** 

#### PUBLIC HEALTH DENTISTRY.

Professor & H.O.D.

Department of Public Hea'th Dentistry

M.R. Ambedkar Cer's College & Hospital

Bangaiore-560005

BY: SUNDAR.M.D

IV BDS

#### Visit to:

- 1) Water Treatment Plant at T.K Halli, Kanakapura on 21/07/2022 & 22/07/2022.
- 2) Seweage Treatment Plant at Hebbal, Bengaluru on 26/07/2022 & 27/07/2022.

The HODs / Professors / Staff In-charge are hereby informed to permit the Interns to attend the Field Work on the scheduled dates (Copy of the list is enclosed for information).