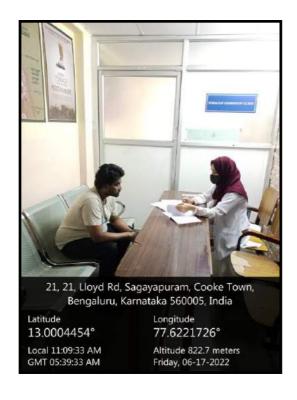

on of the treatment for a special child with parental presence in the operatory. As these children need both emotional and physical support, special attention, TLC (tender loving care) and modification in treatment procedures is very much essential.

Parental support and understanding plays a vital role. Their presence in the operatory gives the child a sense of security and thus helps us in achieving successful treatment outcomes.



PRINCIPAL
PRINCIPAL
M.R.Ambedkar Dontal College & Hospital
Banuaure-5



(Founded by : Ananda Social & Educational Trust) ISO 9001:2015 CERTIFIED

Affiliated to Rajiv Gandhi University of Health Sciences Recognised by Dental Council of India

1/36, Cline Road, Cooke Town, Bengaluru - 560 005 Ph: 080 - 2546 0747 www.mradc.in

### **TOBACCO CESSATION CLINIC**





PRINCIPAL M.R.Ambedkar Dontal College & Hospital Bangeiore-5

Our dental college has established Tobacco Cessation Centre since 2010 and isfunctioning till date. In this centre, we are training the house surgeons and PostGraduate students, providing counselling to 4-5 tobacco users daily. Qualified healthcare professionals/counselors are providing (smoke and smokeless) cessation therapy to help patients to quit the smoking habit. This therapy alsoinvolves individual or group counseling and the centre is registered and equipped to do so. We are also conducting camps, tobacco awareness programme and rallies since 2010 on occasion of WORLD NO TOBACCO DAY, on 31" MAY of everyyear. naleta U.



#### **AESTHETIC CLINIC**





Esthetic Clinic is exclusively managed by Department of Conservati