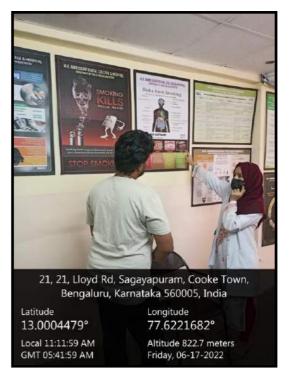

8.1.6: Institution provides student training in specialized clinics and facilities for care and treatment such as:

- 1. Comprehensive / integrated clinic
- 2. Implant clinic
- 3. Geriatric clinic
- 4. Special HealthCare Needs Clinic
- 5. Tobacco Cessation Clinic
- 6. Aesthetic Clinic

#### COMPREHENSIVE/INTEGRATED CLINIC

Comprehensive dentistry is a holistic approach which focuses on completewellbeing, oral health, as well as general physical and mental health. This clinicaims to enhance clinical skills of budding dentists and provide good oral health to the community at large. This clinic prepares the students to be competent in various specialities in dentistry also fast tracks the treatment provided.