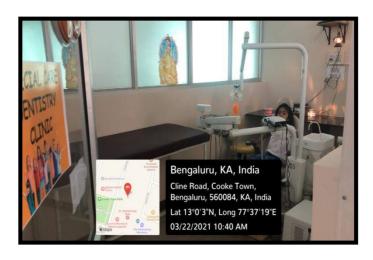

#### COMPREHENSIVE/INTEGRATED CLINIC

Comprehensive dentistry is a holistic approach which focuses on completewellbeing, oral health, as well as general physical and mental health. This clinicaims to enhance clinical skills of budding dentists and provide good oral health to the community at large. This clinic prepares the students to be competent in various specialities in dentistry also fast tracks the treatment provided.