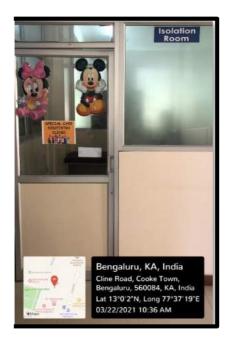

#### SPECIAL HEALTH CARE NEEDS CLINIC

Treatment of child patient undercombinationofAudiovisual-Squeeze

Treatment of child patient undercombination of Musicand Aromatherapy

(Founded by : Ananda Social & Educational Trust) ISO 9001:2015 CERTIFIED

Affiliated to Rajiv Gandhi University of Health Sciences Recognised by Dental Council of India

1/36, Cline Road, Cooke Town, Bengaluru - 560 005 Ph: 080 - 2546 0747 www.mradc.in

A video demonstration of the treatment for a special child with parental presence in the operatory. As these children need both emotional and physical support, special attention, TLC (tender loving care) and modification in treatment procedures is very much essential.

Parental support and understanding plays a vital role. Their presence in the operatory gives the child a sense of security and thus helps us in achieving successful treatment outcomes.

PRINCIPAL
PRINCIPAL
M.R.Ambedkar Dontal College & Hospital
Banuaure-5