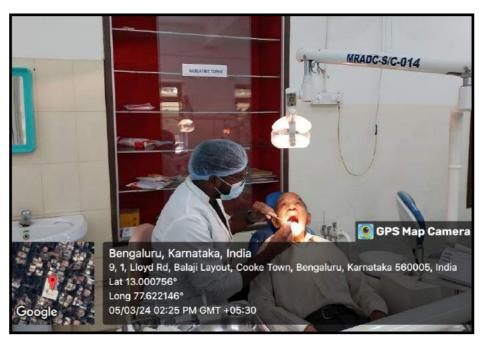

Bengaluru - 560 005 Ph: 080 - 2546 0747 www.mradc.in

#### **GERIATRIC CLINIC**

Geriatric Dentistry focuses on delivering dentalcare to older adults involving diagnosis, prevention, management and treatment of problems associated with agerelated diseases. Geriatric Dentistry is a multidisciplinary and multidimensional approach to the management of oral health problems of the elderly. Geriatric dentistry has transformed patients' perspectives of dentistry tremendously. Today, with increased awareness, better oral healthcare is available for the elderly. Improve your smile with the right esthetic dental procedure.

Geriatric dentistry would not only focus on delivering excellent health

Care but also deal with maintaining the nutritional status and psychological
management of the elderly.









(Founded by : Ananda Social & Educational Trust) ISO 9001:2015 CERTIFIED

Affiliated to Rajiv Gandhi University of Health Sciences Recognised by Dental Council of India

1/36, Cline Road, Cooke Town, Bengaluru - 560 005 Ph: 080 - 2546 0747 www.mradc.in

#### SPECIAL HEALTH CARE NEEDS CLINIC







Treatment of child patient undercombinationofAudiovisual-Squeeze

Treatment of child patient undercombination of Musicand Aromatherapy







(Founded by : Ananda Social & Educational Trust) ISO 9001:2015 CERTIFIED

Affiliated to Rajiv Gandhi University of Health Sciences Recognised by Dental Council of India

1/36, Cline Road, Cooke Town, Bengaluru - 560 005 Ph: 080 - 2546 0747 www.mradc.in

A video demonstration of the treatment for a special child with parental presence in the operator