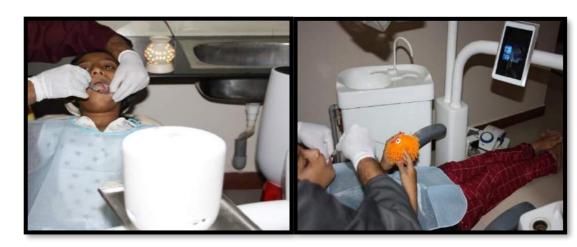

#### SPECIAL HEALTH CARE NEEDS CLINIC

Treatment of child patient undercombinationofAudiovisual-Squeeze

Treatment of child patient undercombination of Musicand Aromatherapy

(Founded by : Ananda Social & Educational Trust) ISO 9001:2015 CERTIFIED

Affiliated to Rajiv Gandhi University of Health Sciences Recognised by Dental Council of India

1/36, Cline Road, Cooke Town, Bengaluru - 560 005 Ph: 080 - 2546 0747 www.mradc.in

A video demonstration of the treatment for a special child with parental presence in the operatory. As these children need both emotional and physical support, special attention, TLC (tender loving care) and modification in treatment procedures is very much essential.

Parental support and understanding plays a vital role. Their presence in the operatory gives the child a sense of security and thus helps us in achieving successful treatment outcomes.

PRINCIPAL
PRINCIPAL
M.R.Ambedkar Dontal College & Hospital
Banuaure-5