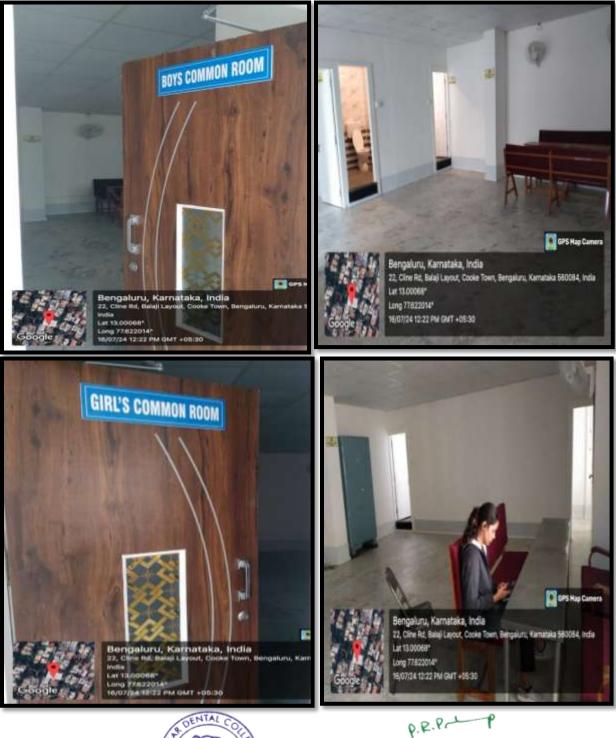

# SECURITY GUARDS

FRONT GATE

**BACK GATE** 

P.R.Pr

PRINCIPAL R. Ambedkar Dental College & Hospital Bengaluru - 560 005

b. Wash room facility for girls and boys in the college

PRINCIPAL 5 M.R. Ambedkar Dental College & Hospital Bengaluru - 560 005