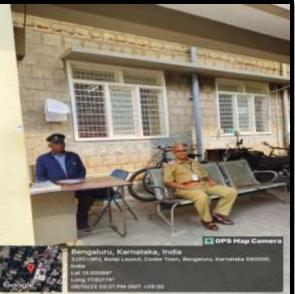

# SECURITY GUARDS

FRONT GATE

**BACK GATE** 

P.R.Pr

PRINCIPAL R. Ambedkar Dental College & Hospital Bengaluru - 560 005

b. Wash room facility for girls and boys in the college

PRINCIPAL 5 M.R. Ambedkar Dental College & Hospital Bengaluru - 560 005