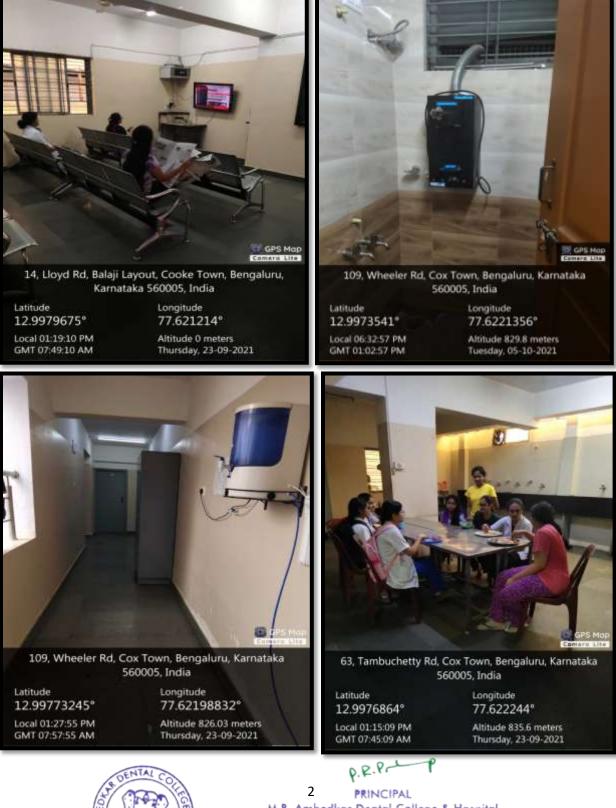

#### Specific facilities provided for women

### a. Safety and Security

## **1. HOSTEL FACILITY FOR GIRLS**





PRINCIPAL M.R. Ambedkar Dental College & Hospital Bengaluru - 560 005



### MATRUSHRI RAMABAI AMBEDKAR DENTAL COLLEGE & HOSPITAL

(Founded by : Ananda Social & Educational Trust) ISO 9001:2015 CERTIFIED Affiliated to Rajiv Gandhi University of Helath Sciences Recognised by Dental Council of India

#36/1, Cline Road, Cooke Town, Bengaluru-560005



M.R. Ambedkar Dental College & Hospital Bengaluru - 560 005



### MATRUSHRI RAMABAI AMBEDKAR DENTAL COLLEGE & HOSPITAL

(Founded by : Ananda Social & Educational Trust) ISO 9001:2015 CERTIFIED Affiliated to Rajiv Gandhi University of Helath Sciences Recognised by Dental Council of India

#36/1, Cline Road, Cooke Town, Bengaluru-560005

## 2. SAFETY & SECURITY a. CCTV CAMERAS



PRINCIPAL M.R. Ambedkar Dental College & Hospital Bengaluru - 560 005



### MATRUSHRI RAMABAI AMBEDKAR DENTAL COLLEGE & HOSPITAL

(Founded by : Ananda Social & Educational Trust) ISO 9001:2015 CERTIFIED Affiliated to Rajiv Gandhi University of Helath Sciences Recognised by Dental Council of India

#36/1, Cline Road, Cooke Town, Bengaluru-560005

# SECURITY GUARDS

FRONT GATE





**BACK GATE** 





P.R.Pr

PRIN