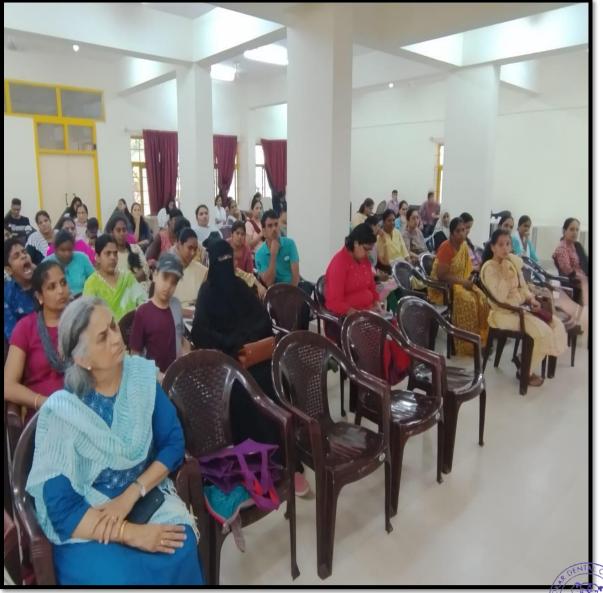

### Lat 12.980535° Long 77.642779° 09/03/23 10:45 AM GMT +05:30

🖸 GPS Map Camera

PRINCIPAL M.R. Ambedkar Dental College & Hospital Bengaluru - 560 005

Google

HEALTH EDUCATION TO SPECIALLY ABLED CHILDREN AND THEIR PARENTS