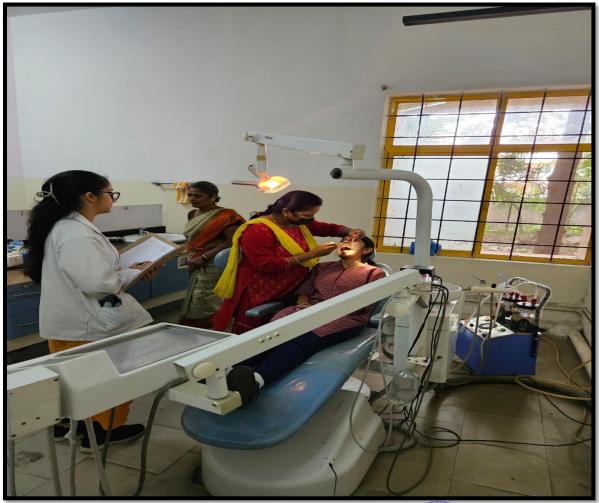

## ADOPTED CENTER: SPASTIC SOCIETY OF KARNATAKA FOR SPECIALLY ABLED CHILDREN SINCE 2009 TO TILL DATE- MoU

FaxTel No.080-254 Fax multprincipal@mrade.ac.in ಯಾತ್ಯಪ್ರೀ ರಮಾಭಾಯಿ ಅಂಬೇಡ್ಕರ್ ದಂತ ವೈದ್ಯಕೀಯ ಮಹಾವಿದ್ಯಾಲಯ ಮತ್ತು ಆಸ್ಪತ್ರ (ಆನಂದ ಸಾಮಾಜಿಕ ಮತ್ತು ಶ್ವೇಣಿಕ ಪತ್ರಿ) ನಂ. 1/36. ಕ್ಲೈನ್ ರಸ್ತೆ ತುಕ್ ಟೌನ್, ಬೆಂಗಳೂರು – 560 005. M. R. AMBEDKAR DENTAL COLLEGE & HOSPITAL (FOUNDED BY : ANANDA SOCIAL & EDUCATIONAL TRUST) # 1/36, CLINE ROAD, COOKE TOWN, BANGALORE - 560 005. ධනයේ: Dale: 7/7/2009 Ref. No.: MRADC/P&C/ 249 /09-10 The Director Spastic Society of Karnataka Bangalore. Sir/Madam. Sub: Adopting Dental Unit at Spastic Society of Karnataka. We have been providing services since 8 years from our Dental College and Hospital to the Children attending the Spastic Society. Thank you, for providing an opportunity to serve these Children. Now, as per the discussion held by our faculty members, with you on 22/6/2009 we would like to continue & extend our services. The details of which is enclosed herewith. We look forward to work together in this course of special child. With regards, Yours sincerely, Vecna Ku PRINCIPAL PRINCIPAL M.R. Ambedsar Dental College & Hospilal Bangulore - 560 005. Copy to: The Chairman Governing Council M.R. Ambedkar Dental College Bangalore-5. CONTRACTOR OF HEALTH SCIENCES, BANGALORE UNIVERSITY