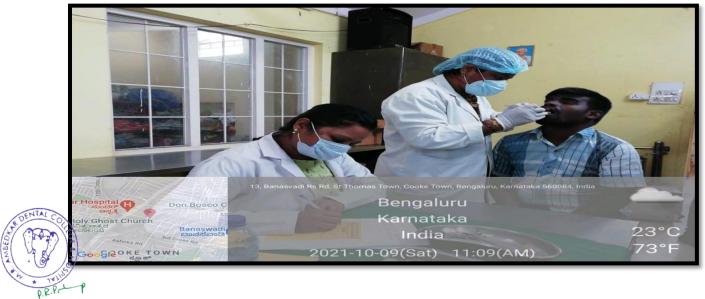

# WORLD ORAL HEALTH DAY: TREATMENT DONE IN OUR HOSPITAL FOR BLIND STUDENTS

D. P. P.

Latitude 13.0008962°

Local 12:25:35 PM GMT 06:55:35 AM Longitude 77.6218855° Altitude 823.4 meters Tuesday, 03-22-2022

P.R.P.L P