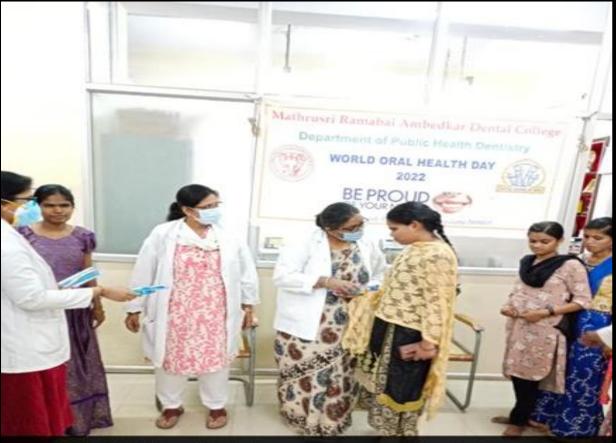

### 21, 21, Lloyd Rd, Sagayapuram, Cooke Tov Karnataka 560005, India

Latitude 13.00061666666668°

Longitude 77.62202°

Local 03:56:58 PM GMT 10:26:58 AM Altitude 937.6 meter Wednesday, 03-23-2

SCREENING CAMP FOR PHYSICALLY DISABLED STUDENTS OF APD