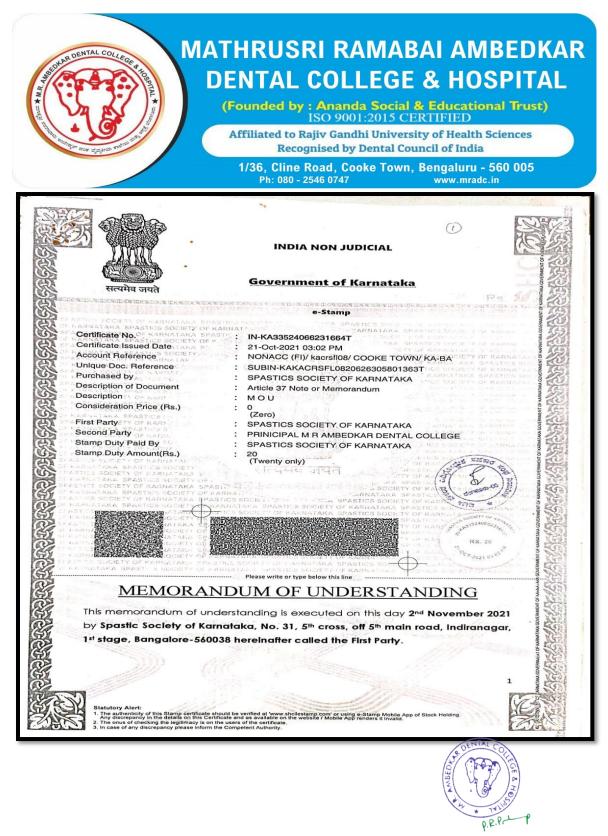

## ADOPTED CENTER: SPASTIC SOCIETY OF KARNATAKA FOR SPECIALLY ABLED CHILDREN SINCE 2009 TO TILL DATE- MoU

FaxTel No.080-254 Fax multprincipal@mrade.ac.in ಯಾತ್ಯಪ್ರೀ ರಮಾಭಾಯಿ ಅಂಬೇಡ್ಕರ್ ದಂತ ವೈದ್ಯಕೀಯ ಮಹಾವಿದ್ಯಾಲಯ ಮತ್ತು ಆಸ್ಪತ್ರ (ಆನಂದ ಸಾಮಾಜಿಕ ಮತ್ತು ಶ್ವೇಣಿಕ ಪತ್ರಿ) ನಂ. 1/36. ಕ್ಲೈನ್ ರಸ್ತೆ ತುಕ್ ಟೌನ್, ಬೆಂಗಳೂರು – 560 005. M. R. AMBEDKAR DENTAL COLLEGE & HOSPITAL (FOUNDED BY : ANANDA SOCIAL & EDUCATIONAL TRUST) # 1/36, CLINE ROAD, COOKE TOWN, BANGALORE - 560 005. ධනයේ: Dale: 7/7/2009 Ref. No.: MRADC/P&C/ 249 /09-10 The Director Spastic Society of Karnataka Bangalore. Sir/Madam. Sub: Adopting Dental Unit at Spastic Society of Karnataka. We have been providing services since 8 years from our Dental College and Hospital to the Children attending the Spastic Society. Thank you, for providing an opportunity to serve these Children. Now, as per the discussion held by our faculty members, with you on 22/6/2009 we would like to continue & extend our services. The details of which is enclosed herewith. We look forward to work together in this course of special child. With regards, Yours sincerely, Vecna Ku PRINCIPAL PRINCIPAL M.R. Ambedsar Dental College & Hospilal Bangulore - 560 005. Copy to: The Chairman Governing Council M.R. Ambedkar Dental College Bangalore-5. CONTRACTOR OF HEALTH SCIENCES, BANGALORE UNIVERSITY