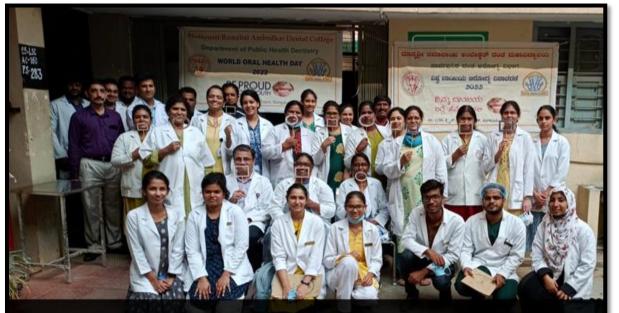

# WORLD ORAL HEALTH DAY: TREATMENT DONE IN OUR HOSPITAL FOR BLIND STUDENTS

D. P. P.

Latitude 13.0008962°

Local 12:25:35 PM GMT 06:55:35 AM Longitude 77.6218855° Altitude 823.4 meters Tuesday, 03-22-2022

P.R.P.L P