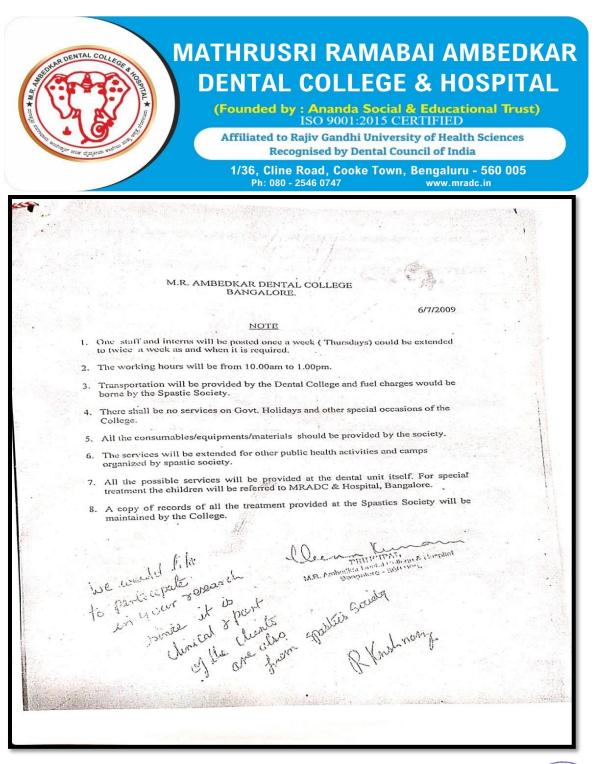

## ADOPTED CENTER: SPASTIC SOCIETY OF KARNATAKA FOR SPECIALLY ABLED CHILDREN SINCE 2009 TO TILL DATE- MoU

FaxTel No.080-254 Fax multprincipal@mrade.ac.in ಯಾತ್ಯಪ್ರೀ ರಮಾಭಾಯಿ ಅಂಬೇಡ್ಕರ್ ದಂತ ವೈದ್ಯಕೀಯ ಮಹಾವಿದ್ಯಾಲಯ ಮತ್ತು ಆಸ್ಪತ್ರ (ಆನಂದ ಸಾಮಾಜಿಕ ಮತ್ತು ಶ್ವೇಣಿಕ ಪತ್ರಿ) ನಂ. 1/36. ಕ್ಲೈನ್ ರಸ್ತೆ ತುಕ್ ಟೌನ್, ಬೆಂಗಳೂರು – 560 005. M. R. AMBEDKAR DENTAL COLLEGE & HOSPITAL (FOUNDED BY : ANANDA SOCIAL & EDUCATIONAL TRUST) # 1/36, CLINE ROAD, COOKE TOWN, BANGALORE - 560 005. ධනයේ: Dale: 7/7/2009 Ref. No.: MRADC/P&C/ 249 /09-10 The Director Spastic Society of Karnataka Bangalore. Sir/Madam. Sub: Adopting Dental Unit at Spastic Society of Karnataka. We have been providing services since 8 years from our Dental College and Hospital to the Children attending the Spastic Society. Thank you, for providing an opportunity to serve these Children. Now, as per the discussion held by our faculty members, with you on 22/6/2009 we would like to continue & extend our services. The details of which is enclosed herewith. We look forward to work together in this course of special child. With regards, Yours sincerely, Vecna Ku PRINCIPAL PRINCIPAL M.R. Ambedsar Dental College & Hospilal Bangulore - 560 005. Copy to: The Chairman Governing Council M.R. Ambedkar Dental College Bangalore-5. CONTRACTOR OF HEALTH SCIENCES, BANGALORE UNIVERSITY

P.P.P.

3 8. A copy of records of all the treatment provided at the premises of the First Party will be maintained by the College at the premises of the First Party only. 9. Such material will not be reproduced or shared in any format and will not be used in any research project without the consent of the First Party. SIGNATURE OF THE FIRST PARTY: SIGNATURE OF THE SECOND PARTY: RUMMINI KRISHNAMURTY DIRECTOR, SPASTIC SOCIETY OF KARNATAKA, NO. 31, 5th CROSS, OFF STH MAIN ROAD, INDIRANAGAR, ST STAGE, BANGALORE-560038 N. lata de PRINCIPAL M. R. AMBEDKAR DENTAL COLLEGE & HOSPITAL NO.1/36, CLINE ROAD, COOKE TOWN, BANGALORE;560005 [PAL DENTA 2. ARUN ACHARYA SECRETARY, SPASTIC SOCIETY OF KARNATAKA, NO. 31, 5<sup>th</sup> CROSS, OFF 5<sup>th</sup> MAIN ROAD, INDIRANAGAR, 1<sup>st</sup> STAGE, BANGALORE-560038 I.R. Ambedkar Dental Collego & Hospit: Bengaluru-560 005 Ad-. D. WITNESS FOR: WITNESS FOR: 1. A. Eurilmanwitty 1. 1comp Han Treasweer SSU 2. CHELUN 9.13.1 10 3. GIOVINDARAJAN sup Acco r Bo ne 12/11/2021 SJK m-Advisor з 3 NTA P.R.P.