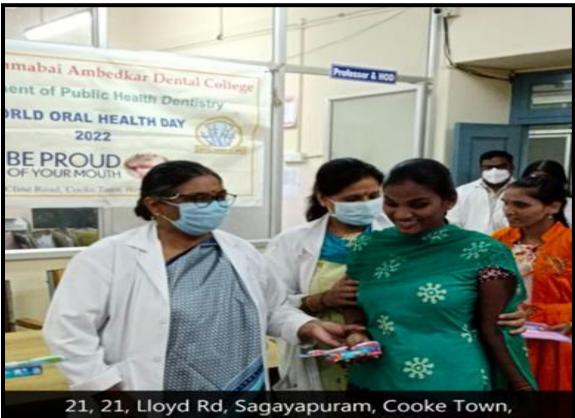

21, 21, Lloyd Rd, Sagayapuram, Cooke Town, Bengaluru, Karnataka 560005, India

Latitude 13.0004096°

Local 03:02:16 PM GMT 09:32:16 AM Longitude 77.622068°

Altitude 824.1 meters Tuesday, 03-22-2022

21, 21, Lloyd Rd, Sagayapuram, Cooke Town, Bengaluru, Karnataka 560005, India