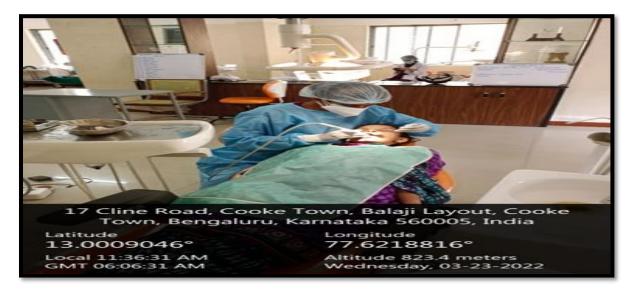

21, 21, Lloyd Rd, Sagayapuram, Cooke Town, Bengaluru, Karnataka 560005, India

Latitude 13.0004096°

Local 03:02:16 PM GMT 09:32:16 AM Longitude 77.622068°

Altitude 824.1 meters Tuesday, 03-22-2022

21, 21, Lloyd Rd, Sagayapuram, Cooke Town, Bengaluru, Karnataka 560005, India