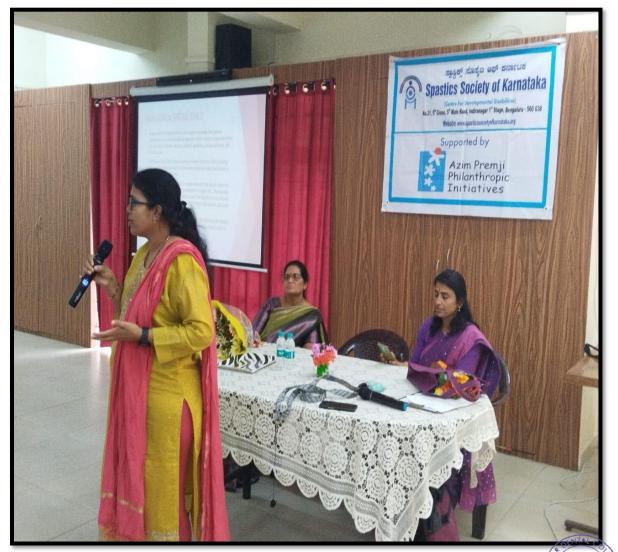

## ADOPTED CENTER: SPASTIC SOCIETY OF KARNATAKA FOR SPECIALLY ABLED CHILDREN SINCE 2009 TO TILL DATE- MoU

FaxTel No.080-254 Fax multprincipal@mrade.ac.in ಯಾತ್ಯಪ್ರೀ ರಮಾಭಾಯಿ ಅಂಬೇಡ್ಕರ್ ದಂತ ವೈದ್ಯಕೀಯ ಮಹಾವಿದ್ಯಾಲಯ ಮತ್ತು ಆಸ್ಪತ್ರ (ಆನಂದ ಸಾಮಾಜಿಕ ಮತ್ತು ಶ್ವೇಣಿಕ ಪತ್ರಿ) ನಂ. 1/36. ಕ್ಲೈನ್ ರಸ್ತೆ ತುಕ್ ಟೌನ್, ಬೆಂಗಳೂರು – 560 005. M. R. AMBEDKAR DENTAL COLLEGE & HOSPITAL (FOUNDED BY : ANANDA SOCIAL & EDUCATIONAL TRUST) # 1/36, CLINE ROAD, COOKE TOWN, BANGALORE - 560 005. ධනයේ: Dale: 7/7/2009 Ref. No.: MRADC/P&C/ 249 /09-10 The Director Spastic Society of Karnataka Bangalore. Sir/Madam. Sub: Adopting Dental Unit at Spastic Society of Karnataka. We have been providing services since 8 years from our Dental College and Hospital to the Children attending the Spastic Society. Thank you, for providing an opportunity to serve these Children. Now, as per the discussion held by our faculty members, with you on 22/6/2009 we would like to continue & extend our services. The details of which is enclosed herewith. We look forward to work together in this course of special child. With regards, Yours sincerely, Vecna Ku PRINCIPAL PRINCIPAL M.R. Ambedsar Dental College & Hospilal Bangulore - 560 005. Copy to: The Chairman Governing Council M.R. Ambedkar Dental College Bangalore-5. CONTRACTOR OF HEALTH SCIENCES, BANGALORE UNIVERSITY

### Lat 12.980535° Long 77.642779° 09/03/23 10:45 AM GMT +05:30

🖸 GPS Map Camera

PRINCIPAL M.R. Ambedkar Dental College & Hospital Bengaluru - 560 005

Google

HEALTH EDUCATION TO SPECIALLY ABLED CHILDREN AND THEIR PARENTS