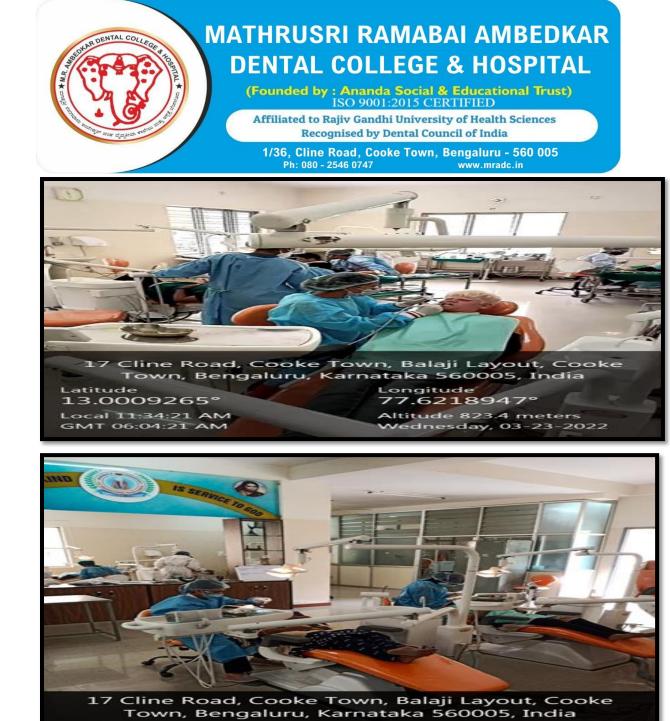

#### DISTRIBUTION OF TOOTH PASTE AND TOOTH BRUSH TO BLIND **STUDENTS**

Bengaluru, Karnataka 560005, India

Latitude 13.0004032°

Local 01:30:45 PM GMT 08:00:45 AM

Longitude 77.6220765°

Altitude 824.1 meters Wednesday, 03-23-2022