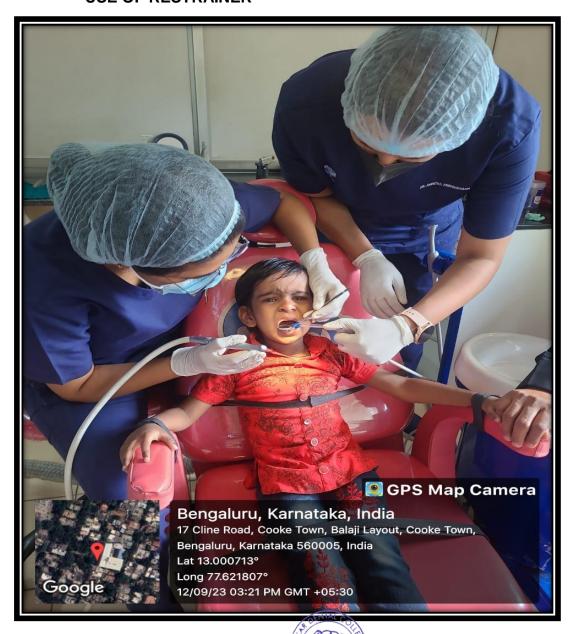

# 5. ASSISTIVE FACILITIES FOR PERSONS WITH DISABILITIES BRAILLE – GOLDEN RULES FOR PROTECTION OFYOUR TEETH

6. MECHANISED EQUIPMENT FOR SPECIAL CHILD USE OF RESTRAINER

Bengaluru - 560 005