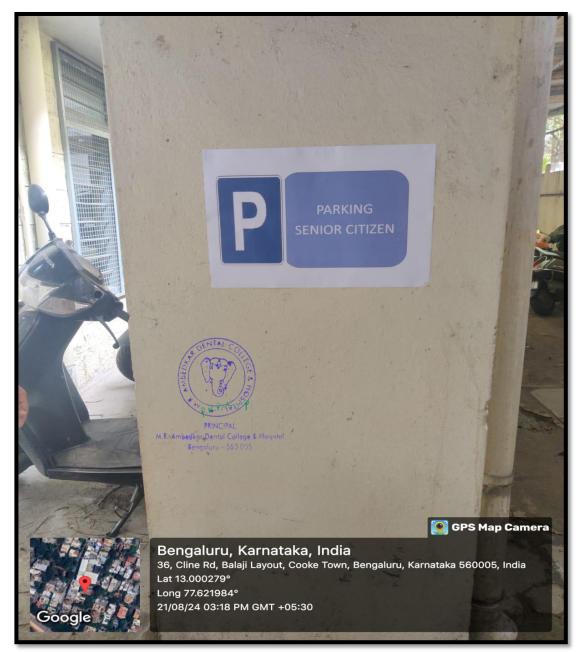

## 7. RESERVED PARKING FOR PHYSICALLY CHALLENGED (DIVANGJAN)

8. RESERVED PARKING FOR SENIOR CITIZEN (DIVANGJAN)