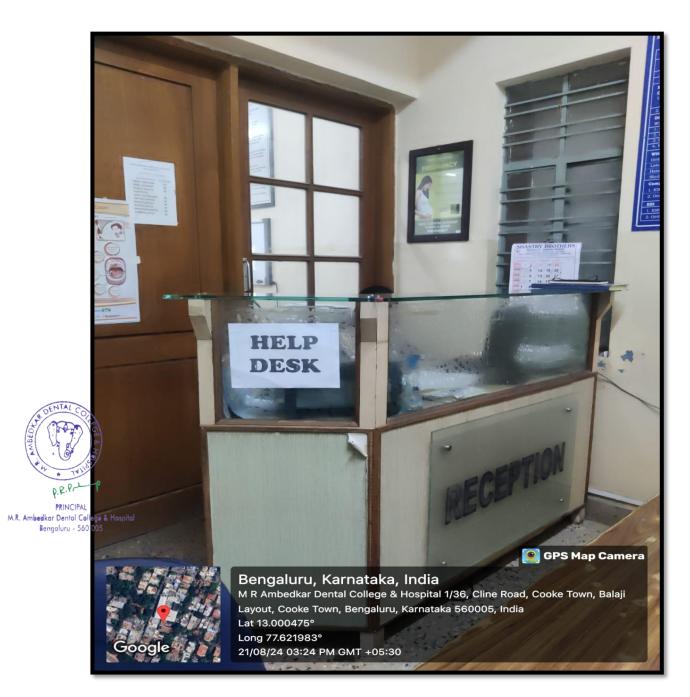

| 10      |
| 10.   | HEALTH EDUCCATION IN SIGN LANGUAGE                        | 11-13   |
| 11.   | SPECIAL ASSISTANCE FOR PHYSICALLY<br>CHALLENGED           | 14      |





## 1. BUILT ENVIRONMENT WITH LIFTS







## 2. BUILT ENVIRONMENT WITH RAMPS







3. DISABLED FRIENDLY WASHROOMS





PRINCIPAL M.R. Ambedkar Dental College & Hospital Bengaluru - 560 005



#### 4. DISPLAY BOARDS AND SIGNPOSTS









# 5. ASSISTIVE FACILITIES FOR PERSONS WITH DISABILITIES BRAILLE – GOLDEN RULES FOR PROTECTION OFYOUR TEETH







6. MECHANISED EQUIPMENT FOR SPECIAL CHILD USE OF RESTRAINER



Bengaluru - 560 005



## 7. RESERVED PARKING FOR PHYSICALLY CHALLENGED (DIVANGJAN)





8. RESERVED PARKING FOR SENIOR CITIZEN (DIVANGJAN)





#### 9. PROVISION FOR ENQUIRY AND INFORMATION





## 10. HEALTH EDUCCATION IN SIGN LANGUAGE -BRUSHING TWICE A DAY







#### **10.HEALTH EDUCCATION IN SIGN LANGUAGE**

-FLOSSING



-TOUNGUE CLEANING





#### - HEALTH EDUCCATION





## 11.SPECIAL ASSISTANCE FOR PHYSICALLY CHALLENGED

-WHEEL CHAIR