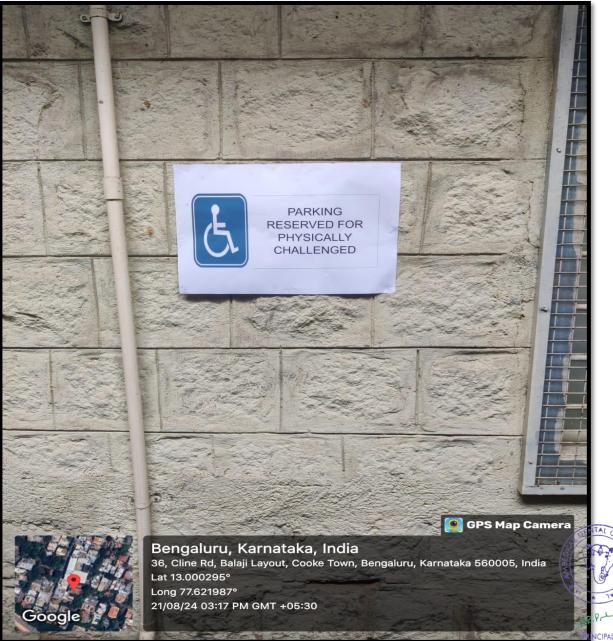

## 7. RESERVED PARKING FOR PHYSICALLY CHALLENGED (DIVANGJAN)

8. RESERVED PARKING FOR SENIOR CITIZEN (DIVANGJAN)