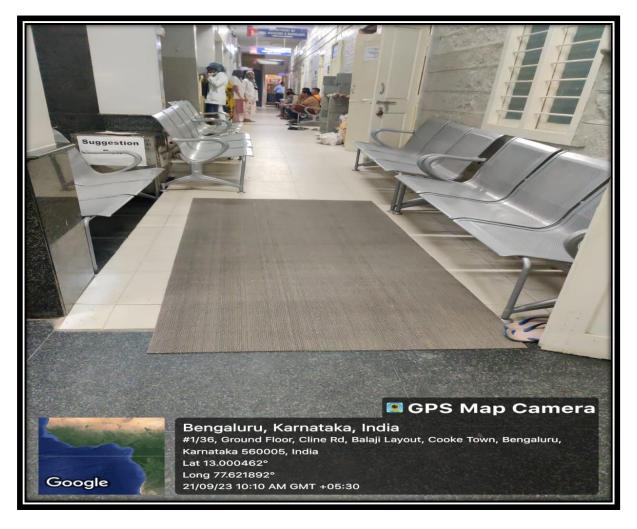

## 2. BUILT ENVIRONMENT WITH RAMPS

3. DISABLED FRIENDLY WASHROOMS

PRINCIPAL M.R. Ambedkar Dental College & Hospital Bengaluru - 560 005