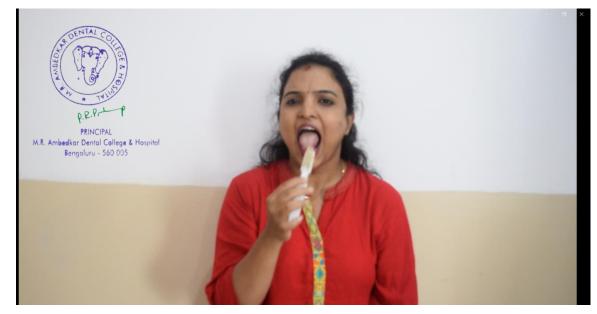

## 10. HEALTH EDUCCATION IN SIGN LANGUAGE -BRUSHING TWICE A DAY

#### **10.HEALTH EDUCCATION IN SIGN LANGUAGE**

-FLOSSING

-TOUNGUE CLEANING