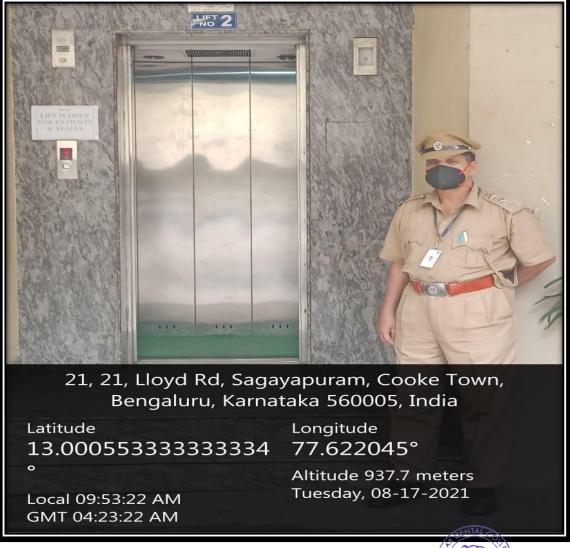

| 03      |
| 3.    | DISABILED FRIENDLY WASHROOMS                              | 04      |
| 4.    | DISPLAY BOARDS AND SIGNPOSTS                              | 05      |
| 5.    | ASSISTIVE FACILITIES FOR PERSONS WITH<br>DISABILITIES     | 06      |
| 6.    | MECHANISED EQUIPMENT FOR SPECIAL CHILD                    | 07      |
| 67.   | RESERVED PARKING FOR PHYSICALLY<br>CHALLENGED (DIVANGJAN) | 08      |
| 8.    | RESERVED PARKING FOR SENIOR CITIZEN<br>(DIVANGJAN)        | 09      |
| 9.    | PROVISION FOR ENQUIRY AND INFORMATION                     | 10      |
| 10.   | HEALTH EDUCCATION IN SIGN LANGUAGE                        | 11-13   |
| 11.   | SPECIAL ASSISTANCE FOR PHYSICALLY<br>CHALLENGED           | 14      |





## 1. BUILT ENVIRONMENT WITH LIFTS







## 2. BUILT ENVIRONMENT WITH RAMPS







3. DISABLED FRIENDLY WASHROOMS





PRINCIPAL M.R. Ambedkar Dental College & Hospital Bengaluru - 560 005



#### 4. DISPLAY BOARDS AND SIGNPOSTS









# 5. ASSISTIVE FACILITIES FOR PERSONS WITH DISABILITIES BRAILLE – GOLDEN RULES FOR PROTECTION OFYOUR TEETH







6. MECHANISED EQUIPMENT FOR SPECIAL CHILD USE OF RESTRAINER



Bengaluru - 560 005



## 7. RESERVED PARKING FOR PHYSICALLY CHALLENGED (DIVANGJAN)





8. RESERVED PARKING FOR SENIOR CITIZEN (DIVANGJAN)





#### 9. PROVISION FOR ENQUIRY AND INFORMATION





## 10. HEALTH EDUCCATION IN SIGN LANGUAGE -BRUSHING TWICE A DAY







#### **10.HEALTH EDUCCATION IN SIGN LANGUAGE**

-FLOSSING



-TOUNGUE CLEANING





#### - HEALTH EDUCCATION





## 11.SPECIAL ASSISTANCE FOR PHYSICALLY