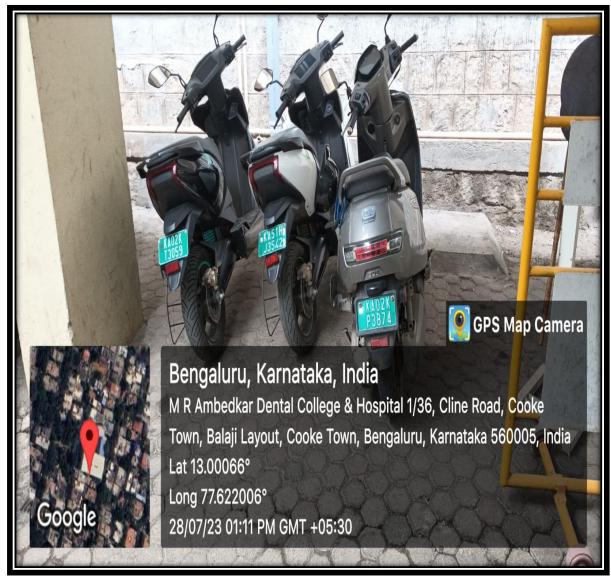

#### 2. BATTERY- POWERED VEHICLES

(Founded by : Ananda Social & Educational Trust)
ISO 9001:2015 CERTIFIED

Affiliated to Rajiv Gandhi University of Health Sciences Recognised by Dental Council of India

1/36, Cline Road, Cooke Town, Bengaluru - 560 005 Ph: 080 - 2546 0747 www.mradc.in