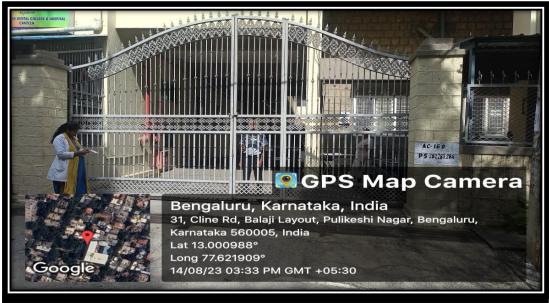

### 1. RESTRICTED ENTRY OF AUTOMOBILES

#### **FRONT GATE**

(Founded by : Ananda Social & Educational Trust)
ISO 9001:2015 CERTIFIED

Affiliated to Rajiv Gandhi University of Health Sciences Recognised by Dental Council of India

1/36, Cline Road, Cooke Town, Bengaluru - 560 005
Ph: 080 - 2546 0747 www.mradc.in