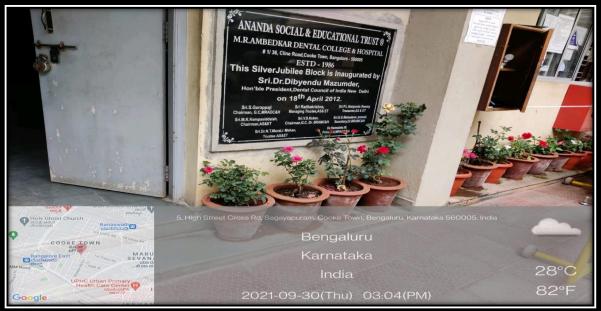

(Founded by : Ananda Social & Educational Trust)
ISO 9001:2015 CERTIFIED

Affiliated to Rajiv Gandhi University of Health Sciences Recognised by Dental Council of India

1/36, Cline Road, Cooke Town, Bengaluru - 560 005 Ph: 080 - 2546 0747 www.mradc.in

### 1. RESTRICTED ENTRY OF AUTOMOBILES

#### **FRONT GATE**

(Founded by : Ananda Social & Educational Trust)
ISO 9001:2015 CERTIFIED

Affiliated to Rajiv Gandhi University of Health Sciences Recognised by Dental Council of India

1/36, Cline Road, Cooke Town, Bengaluru - 560 005
Ph: 080 - 2546 0747 www.mradc.in