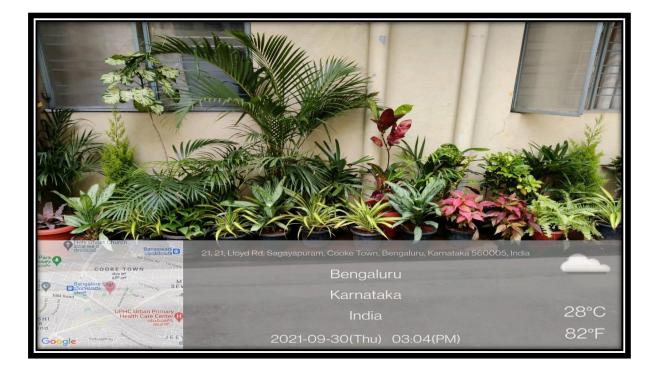

#### 6. LANDSCAPING WITH TREES AND PLANTS

(Founded by : Ananda Social & Educational Trust)
ISO 9001:2015 CERTIFIED

Affiliated to Rajiv Gandhi University of Health Sciences Recognised by Dental Council of India