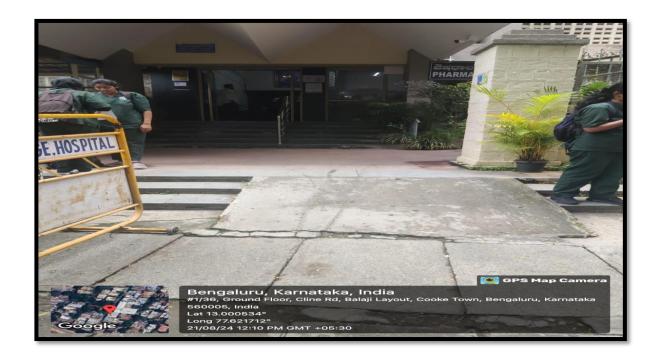

### 1. RESTRICTED ENTRY OF AUTOMOBILES

#### **FRONT GATE**

(Founded by : Ananda Social & Educational Trust)
ISO 9001:2015 CERTIFIED

Affiliated to Rajiv Gandhi University of Health Sciences Recognised by Dental Council of India

1/36, Cline Road, Cooke Town, Bengaluru - 560 005
Ph: 080 - 2546 0747 www.mradc.in