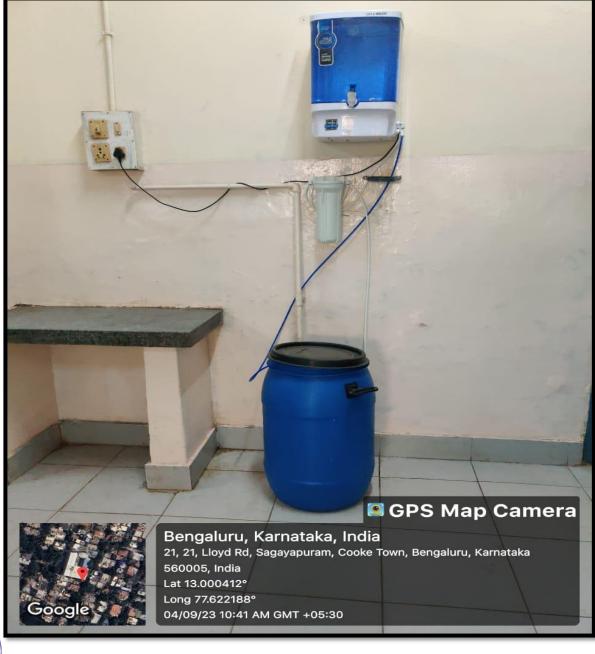

## 4. MAINTENANCE OF WATER TANKS

P.P.P.+++P PRINCIPAL M.R. Ambedkar Dental College & Hospital Bengaluru - 560 005

5. DRINKING WATER FACILITY

## GPS Map Camera

Bengaluru, Karnataka, India 1, Lloyd Rd, Sagayapuram, Cooke Town, Bengaluru, Karnataka 560005, India Lat 13.000601° Long 77.622148° 14/08/23 01:36 PM GMT +05:30

PRINCIPAL M.R. Ambedkar Dental College & Hospital Bengaluru - 560 005