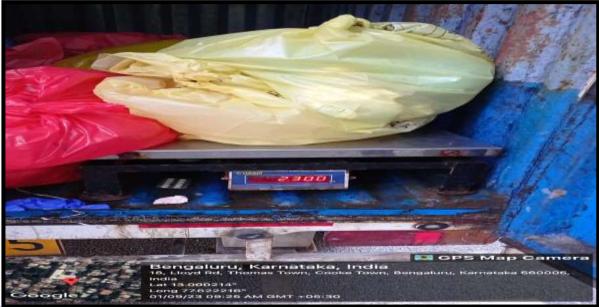

### TRANSPORTATION OF BIO-MEDICAL WASTE BY MEDICARE:

(Founded by : Ananda Social & Educational Trust) ISO 9001:2015 CERTIFIED

Affiliated to Rajiv Gandhi University of Health Sciences Recognised by Dental Council of India