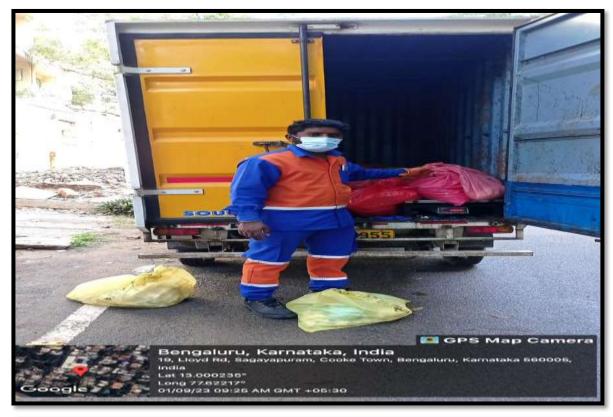

### TRANSPORTATION OF BIO-MEDICAL WASTE BY MEDICARE:

(Founded by : Ananda Social & Educational Trust) ISO 9001:2015 CERTIFIED

Affiliated to Rajiv Gandhi University of Health Sciences Recognised by Dental Council of India