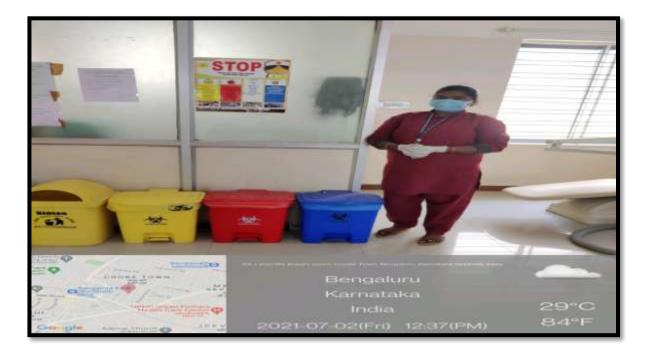

#### SEGREGATION OF BMW MANAGEMENT IN THE DEPARTMENT

P.R.P.

#### **COLOUR CODED TROLLYIES:**