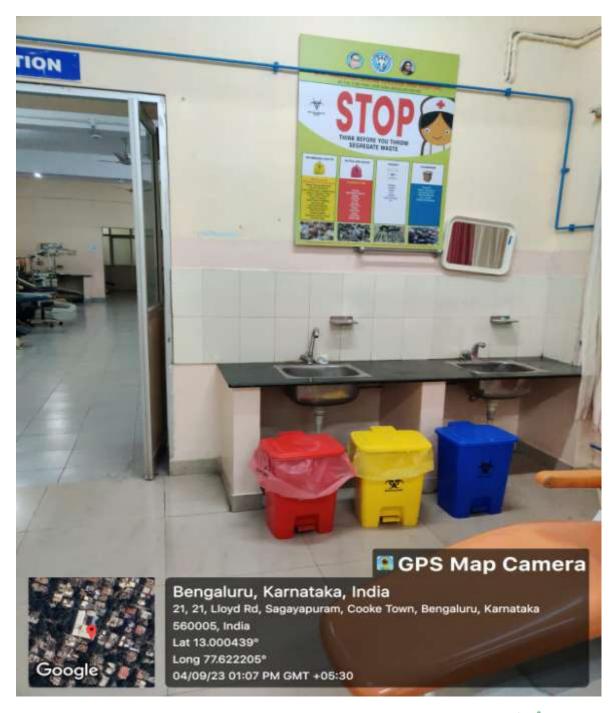

#### SEGREGATION OF BMW MANAGEMENT IN THE DEPARTMENT

P.R.P.

#### **COLOUR CODED TROLLYIES:**