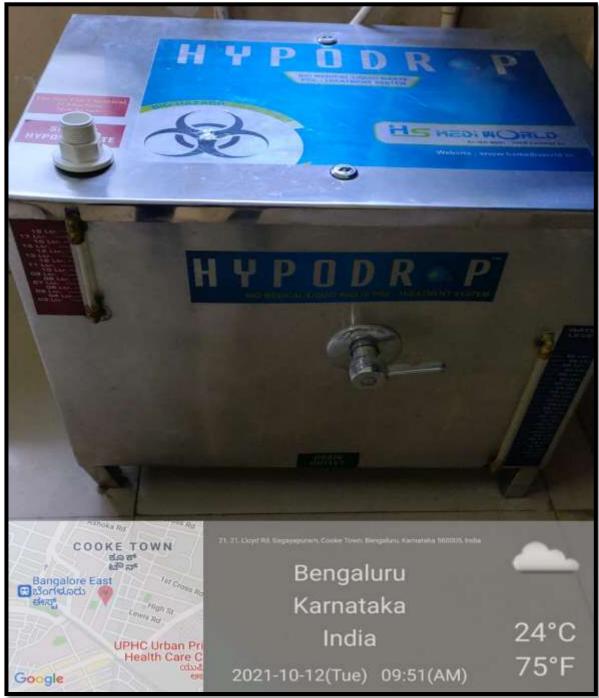

#### LIQUID WASTE MANAGEMENT:

P.R.P. P.P. P.P.N.C.IPAL

M.R. Ambedkar Dental Callege & Hospital

Bengaluru - 560 005

(Founded by : Ananda Social & Educational Trust) ISO 9001:2015 CERTIFIED

Affiliated to Rajiv Gandhi University of Health Sciences Recognised by Dental Council of India