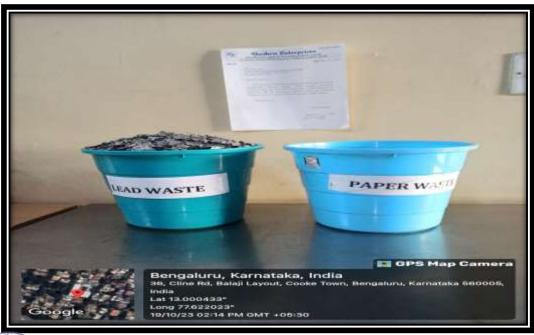

### **WASTE RECYCLING SYSTEM:**

P.R.N.CIPAL
M.R. Ambedkar Dental College & Hospital
Bengaluru - 560 005

(Founded by : Ananda Social & Educational Trust) ISO 9001:2015 CERTIFIED

Affiliated to Rajiv Gandhi University of Health Sciences Recognised by Dental Council of India