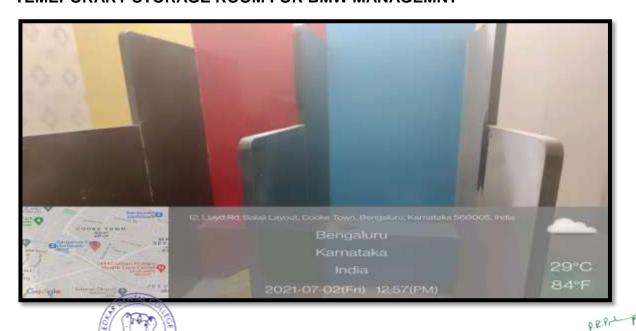

#### TEMEPORARY STORAGE ROOM FOR BMW MANAGEMNT

PRINCIPAL
M.R. Ambedkar Dental College & Hospital
Bengaluru - 560 005

age | 7