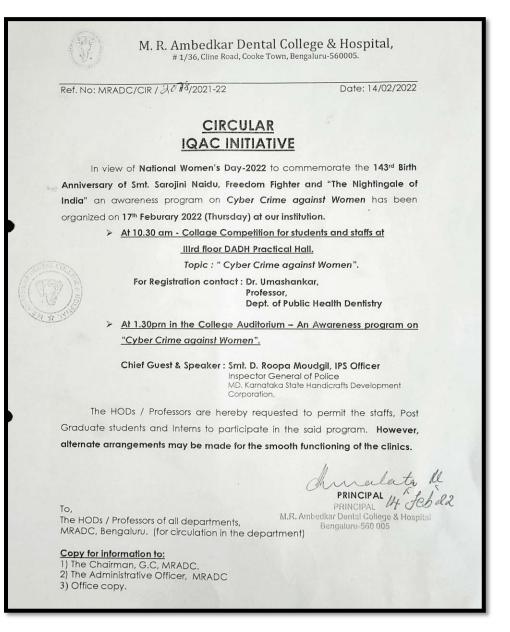

P.R.P. P

PRINCIPAL M.R. Ambedkar Dental College & Hospital Bengaluru - 560 005

(Founded by : Ananda Social & Educational Trust) ISO 9001:2015 CERTIFIED

Affiliated to Rajiv Gandhi University of Health Sciences Recognised by Dental Council of India

1/36, Cline Road, Cooke Town, Bengaluru - 560 005 Ph: 080 - 2546 0747 www.mradc.in

|                                  | BEDKAR DENTAL<br>IQAC INITI<br>'ERNATIONAL W                                                 | ATIVE                                                                     | 0                                                                                          | 04/03/2022<br>10.00 am - 11.00pm | Talk on "GENDER SENSITISATION"                                                 | Smt. Asha Krishnaswamy<br>Independent Journalist &<br>Media Trainer<br>ashabangalore5@gmail.com | MC - Dr. Poojya<br>Introducing the Guest - Dr. Rukmini<br>Vote of Thanks - Dr. Narjamani |
|----------------------------------|----------------------------------------------------------------------------------------------|---------------------------------------------------------------------------|--------------------------------------------------------------------------------------------|----------------------------------|--------------------------------------------------------------------------------|-------------------------------------------------------------------------------------------------|------------------------------------------------------------------------------------------|
| DATE & TIME                      | PROGRAMME                                                                                    | RESOURCE PERSON                                                           | STAFF IN CHARGE                                                                            | 11.00 – 1.00pm                   | Literary Events                                                                | Students                                                                                        | Essay – Dr. Ranjitha & Dr. Mangala                                                       |
| 03/03/2022<br>10.00 am - 11.00pm | Talk on "WOMEN & BONE HEALTH"                                                                | Dr. Yogesh K.<br>Senior Consultant                                        | MC - Dr. Bindu                                                                             |                                  |                                                                                |                                                                                                 | Jyothi<br>Debate – Dr. Rashmi & Dr. Vineela                                              |
| -                                |                                                                                              | Arthroscopy & Sports<br>Medicine, Fortis Hospitals<br>yogiortho@gmail.com | Introducing the Guest – Dr. Neeraja<br>Vote of Thanks – Dr. Vela frij 2                    | 07/03/2022                       |                                                                                |                                                                                                 |                                                                                          |
| 11.00 – 1.00pm                   | Health Check up Camp - Orthopedic<br>Free Bone Mineral Density Examination &<br>Consultation | Dr. Yogesh K. & Team                                                      | Dr. Karthik<br>Dr. Balaraj                                                                 | 10.00 am - 11.00pm               | Talk on "BREAST & CERVICAL<br>CANCER AWARENESS"                                |                                                                                                 | MC - Dr. Komal<br>Introducing the Guest – Dr. Anu<br>Vote of Thanks – Dr. Chaitra        |
| 2.00pm - 3.00pm                  | The Magic Touch                                                                              | RJ Shruthi<br>Shruthi, vijev Oradiologijena                               | MC - Dr. Vaishali<br>"Introducing the Guest - Dr. Sindhu<br>Vote of Thanks - Dr. ຽດເກວ beh | 11.00 - 1.00pm                   | Health Check up Camp - Screening &<br>Examination for Breast & Cervical Cancer |                                                                                                 | Department of Public Health                                                              |

| 08/03/2022         | b                      | (                   | MC - Dr. Lagna<br>Women's Day Programme report – |
|--------------------|------------------------|---------------------|--------------------------------------------------|
|                    |                        | Chief Guest -       | Dr. Roopashri                                    |
| 11.00 am - 01.00pm | WOMENS DAY CELEBRATION | Dr. Shamitha Malnad | Introducing the Guest - Dr. Archana              |
|                    |                        |                     | Vote of Thanks – Dr. Keerthana                   |
|                    |                        |                     | Programme Agenda:                                |
|                    |                        |                     | 1. Welcome the Dignitaries to dais               |
|                    |                        |                     | 2. Nada Geethe                                   |
|                    |                        |                     | 3. Invocation Song                               |
|                    |                        |                     | 4. Welcome Address                               |
|                    |                        |                     | 5. Lamp Lighting                                 |
|                    |                        |                     | 6. Women's Day Report                            |
|                    |                        |                     | 7. Introducing Chief Guest                       |
|                    |                        | all a strategies    | 8. Talk by the Chief Guest                       |
|                    |                        |                     | 9. Prizes & Award Distribution                   |
|                    |                        |                     | 10. Cultural Events                              |
|                    |                        |                     | 11. Vote of thanks                               |
|                    |                        |                     | 12. National Anthem                              |

P.R.P. P PRINCIPAL

M.R. Ambedkar Dental College & Hospital Bengaluru - 560 005

P.R.P.L

PRINCIPAL M.R. Ambedkar Dental College & Hospital Bengaluru - 560 005