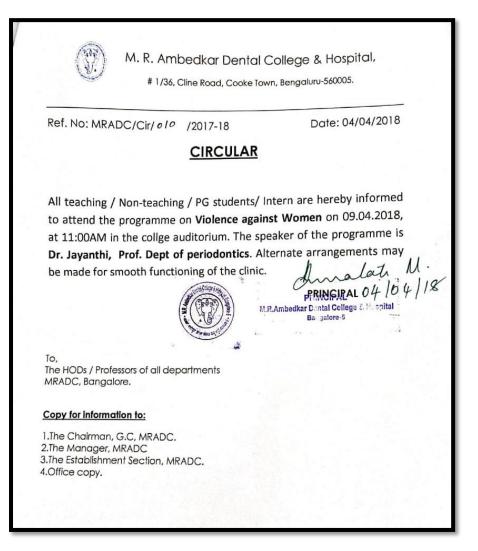

#### VIOLENCE AGAINST WOMEN 09/04/2018

P.R.P.L

### DR JAYANTHI D

Professor, Dept. of Periodontics MRADC&H

Venue: Dr. B R Ambedkar Auditorium MR Ambedkar Dental College & Hospital DATE: 09/04/2018 Timings: 10am – 1pm

P.R.P. P