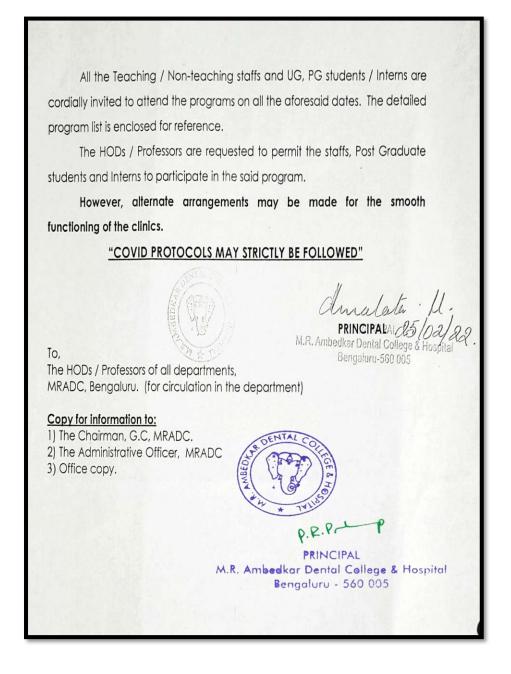

#### WOMEN'S RIGHTS AND WELFARE 06/04/2019

M. R. Ambedkar Dental College & Hospital, # 1/36, Cline Road, Cooke Town, Bengaluru-560005. Ref. No: MRADC/Cir/014 14/2018-19 Date: 02/04/2019 CIRCULAR This is to inform that programme is been conducted on Women rights & Welfare in the college auditorium on 6.4.2019, at 10: 30AM. The speaker of the programme is Dr. Sushi, Reader, V S Dental College. All teaching / Non-teaching / PG students/ Intern are hereby informed to attend the programme without hampering the routine functioning of the clinic. M.R.Ambedkar Den Bangalore-5 To, The HODs / Professors of all departments MRADC, Bangalore. Copy for information to: 1.The Chairman, G.C., MRADC. 2.The Manager, MRADC 3.The Establishment Section, MRADC. 4.Office copy.

#### WOMEN'S HEALTH AND WELLNESS 13/03/2020

M. R. Ambedkar Dental College & Hospital, # 1/36, Cline Road, Cooke Town, Bengaluru-560005. Ref. No: MRADC/Cir/ 005 /2019-20 Date: 07/03/2020 CIRCULAR This is to inform that programme has been conducted on Women health and wellness on 13.03.2020 in the college auditorium at 10:00 AM. The speaker of the programme is Dr. Hemalatha Principal, M.R. Ambedkar Dental College. All teaching / Non-teaching / PG students/ Intern are hereby informed to attend the same. However, alternate arrangement for smooth functioning of the clinic shall be made during the said programme. late M 07/03/2000 PERINCIPAL 07/ Bangalore-5 To. The HODs / Professors of all departments MRADC, Bangalore. Copy for information to: 1.The Chairman, G.C, MRADC. 2.The A.O, / Manager, MRADC 3.The Establishment Section, MRADC. 4.Office copy.