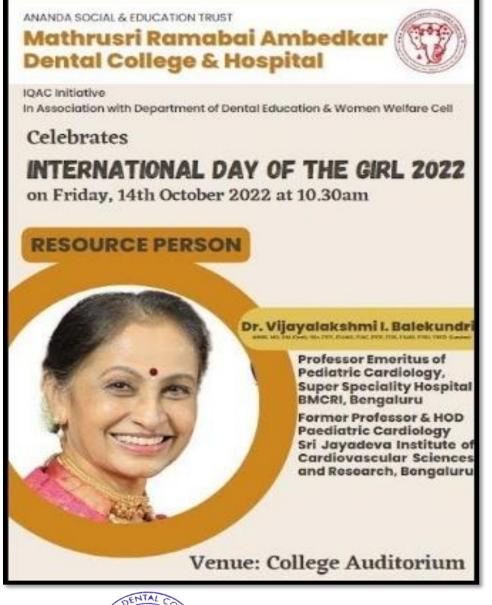

#### **INTERNATIONAL WOMENS DAY 08/03/2019**

# M R AMBEDKAR DENTAL COLLEGE

& HOSPITAL

1/36 Cline Road, Cooke Town, Bengaluru 560005 CELEBRATES

### INTERNATIONAL WOMEN'S DAY

**ON THE THEME** 

"Think equal, build smart, innovate for change"

CHIEF GUEST

### DR VEENA KUMARI

PROFESSOR & HOD, Dept. of Conservative and Endodontics, MRADC&H

Venue:

DATE:08/03/2019

Timings: 10am - 1pm

Dr. B R Ambedkar Auditorium

M R Ambedkar Dental College & Hospital

P.R.Pr