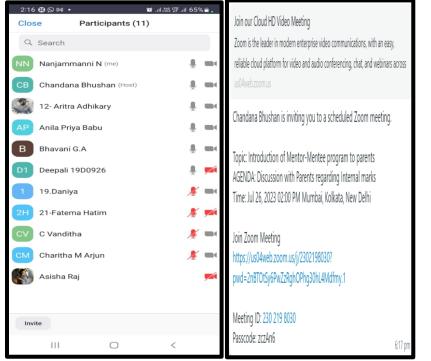

|       |                                                 |
|            | Aritra Adhikary |        |       | P.P.P.                                          |
|            | Bhavani         |        | NT:11 | PRINCIPAL<br>M.R. Ambedkar Dental College & Hos |
|            | Charitha        |        | Nill  | <b>Bengaluru - 560 005</b>                      |
|            | Chandana Bhusan |        |       |                                                 |
|            | Deepali         |        |       |                                                 |
|            | Daniya          |        |       |                                                 |



#### DISCUSSION/ISSUES

Students and Parents were explained the objective, guidelines and policies of the

Mentor-Mentee program







P.R.P.

PRINCIPAL M.R. Ambedkar Dental College & Hospital Bengaluru - 560 005