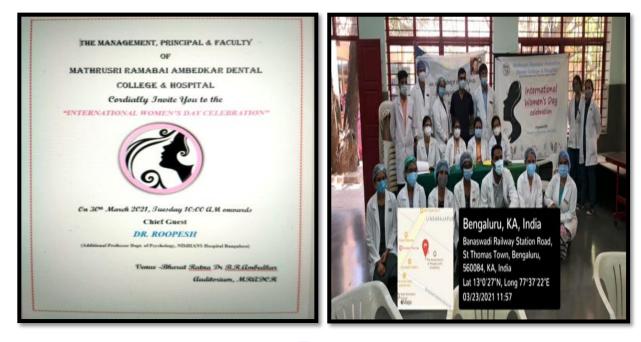

(e) Ensure prohibition of retaliation or adverse action against a covered individual because the employee or the student is engaged in protected activity.





P.R.P.

PRINCIPAL M.R. Ambedkar Dental College & Hospital Bengaluru - 560 005





# INTERNATIONAL WOMEN'S DAY 30<sup>TH</sup> MARCH 2021

The Women's Welfare Cell of M.R.Ambedkar Dental College celebrated International Women's Day on 30.03.2021 at the Bharat Ratna B.R. Ambedkar auditorium in M.R. Ambedkar Dental College with the full support of the Management & Principal. This year's theme was "choose to challenge. The chief guest for the programme was Dr. Roopesh (Additional Prof, Dept. of psychology, NimhansBangaluru),Who spoke about gender equality on the occasion, this was followed by cultural programmes by staffs & students.





P.R.P.

PRINCIPAL M.R. Ambedkar Dental College & Hospital Bengaluru - 560 005





P.R.P.L.P



#### LIFE SKILLS PROGRAM





P.R.Pr

PRINCIPAL M.R. Ambedkar Dental College & Hospital Bengaluru - 560 005



# SPIRITUAL BENEFIT OF YOGA FOR WOMEN





P.R.P.

PRINCIPAL M.R. Ambedkar Dental College & Hospital Bengaluru - 560 005





# WOMEN'S ARM WRESTLING



P.R.P.L

PRINCIPAL bedkar Dental College & Hospital Bengaluru - 560 005







2J4C+82V, Sagayapura, Richards Town, Bengaluru, Karnataka 560084, India

Latitude 13.00583° Local 11:34:55 AM GMT 06:04:55 AM Longitude 77.61999° Altitude 920.3 meters Friday, 10-01-2021





PRINCIPAL M.R. Ambedkar Dental College & Hospital Bengaluru - 560 005

R.P.L



# INTERNATIONAL DAY OF THE GIRL CHILD 11 OCT 2021

International day of the girl chil