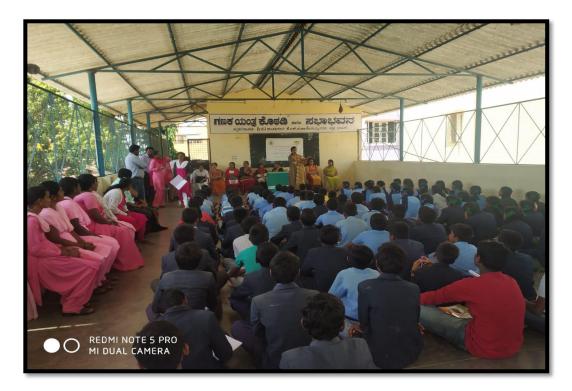

### WORLD POPULATION DAY 11<sup>TH</sup> JULY 2018

On the occasion of world population day, a talk was arranged for Asha workers to create awareness for the general public on the population issues like family planning, Maternal Health.Dr Hemavathi, Health Inspector of PHC, kannalli and Dr Chandrakala.B, Dental Incharge of Kodigehalli Dental Unit educated high school children regarding the Marriage age, sexual education and ill effects of Population explosion.