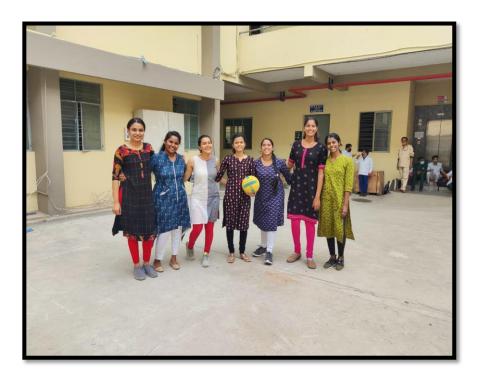

dkar Dental College celebrated International Women's Day on 30.03.2021 at the Bharat Ratna B.R. Ambedkar auditorium in M.R. Ambedkar Dental College with the full support of the Management & Principal. This year's theme was "choose to challenge. The chief guest for the programme was Dr. Roopesh (Additional Prof, Dept. of psychology, NimhansBangaluru),Who spoke about gender equality on the occasion, this was followed by cultural programmes by staffs & students.





P.R.P.

PRINCIPAL M.R. Ambedkar Dental College & Hospital Bengaluru - 560 005





P.R.P.L.P



#### LIFE SKILLS PROGRAM





P.R.Pr

PRINCIPAL M.R. Ambedkar Dental College & Hospital Bengaluru - 560 005



# SPIRITUAL BENEFIT OF YOGA FOR WOMEN





P.R.P.

PRINCIPAL M.R. Ambedkar Dental College & Hospital Bengaluru - 560 005





# WOMEN'S ARM WRESTLING



P.R.P.L

PRINCIPAL bedkar Dental College & Hospital Bengaluru - 560 005







2J4C+82V, Sagayapura, Richards Town, Bengaluru, Karnataka 560084, India

Latitude 13.00583° Local 11:34:55 AM GMT 06:04:55 AM Longitude 77.61999° Altitude 920.3 meters Friday, 10-01-2021





PRINCIPAL M.R. Ambedkar Dental College & Hospital Bengaluru - 560 005

R.P.L



# INTERNATIONAL DAY OF THE GIRL CHILD 11 OCT 2021

International day of the girl child was observed in our institution on 11 oct 2021 under the theme "Digital generation. Our generation.". M R Ambedkar dental college organized a program in the college auditorium to raise awareness about equal access to the internet and digital devices for girls' and targeted investments to facilitate opportunities for girls' to safel