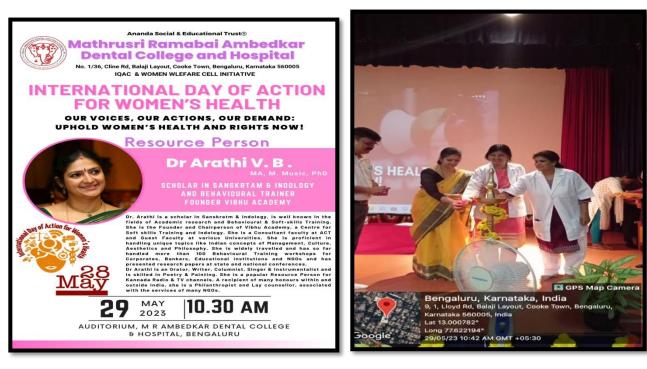

. The function was followed by a cultural programme







PRINCIPAL M.R. Ambedkar Dental College & Hospital Bengaluru - 560 005



#### **INTERNATIONAL DAY OF ACTION FOR WOMEN'S HEALTH 29th MAY 2023**

International Women's Health Day, also known as International Day of Action for Women's Health is observed annually on 28th May every year. This day was initiated in 1987 by the Government of Africa after identifying the huge problem. As a part IQAC CELL a programme was organized on 29th May 2023 to celebrate International Day of Action for Women's Health at our institution. Each year, Women's Health Day is celebrated under unique themes. This year, the International Day of Action for Women's Health 2023 theme is "Our Voices, Our Actions, Our Demand: Uphold women's health and rights now!"





P.R.P.L

PRINCIPAL M.R. Ambedkar Dental College & Hospital Bengaluru - 560 005





PRINCIPAL M.R. Ambedkar Dental College & Hospital Bengaluru - 560 005



#### AN ANTI-RAGGING ORIENTATION PROGRAM MAY 2023



P.R.P.

PRINCIPAL M.R. Ambedkar Dental College & Hospital Bengaluru - 560 005



#### VISUAL REPRESENTATION OF ANTI-RAGGING WEEK CELEBRATION AUGUST2023





#### **VIDEO STREAMNING**

P.R.P.L.P

PRINCIPAL M.R. Ambedkar Dental College & Hospital Bengaluru - 560 005



#### POSTER DISPLAYED AROUND THE COLLEGE PREMISES



P.R.P.L.P

PRINCIPAL M.R. Ambedkar Dental College & Hospital Bengaluru - 560 005



#### POSTER MAKING COMPETITION







P

P.R.P.L





### **ANTI-SMOKING AWARENESS IN THE CAMPUS 2023**





P.R.P.L





# **MENTOR-MENTEE INTERACTION 2023**

| 27 MINUTES OF M | I