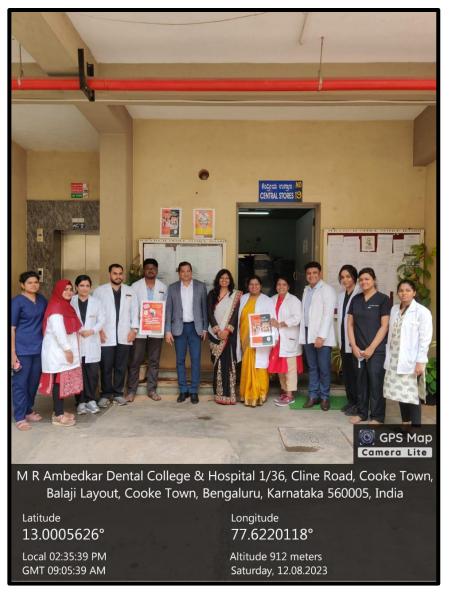

f Action for Women's Health at our institution. Each year, Women's Health Day is celebrated under unique themes. This year, the International Day of Action for Women's Health 2023 theme is "Our Voices, Our Actions, Our Demand: Uphold women's health and rights now!"





P.R.P.L

PRINCIPAL M.R. Ambedkar Dental College & Hospital Bengaluru - 560 005





PRINCIPAL M.R. Ambedkar Dental College & Hospital Bengaluru - 560 005



#### AN ANTI-RAGGING ORIENTATION PROGRAM MAY 2023



P.R.P.

PRINCIPAL M.R. Ambedkar Dental College & Hospital Bengaluru - 560 005



#### VISUAL REPRESENTATION OF ANTI-RAGGING WEEK CELEBRATION AUGUST2023





#### **VIDEO STREAMNING**

P.R.P.L.P

PRINCIPAL M.R. Ambedkar Dental College & Hospital Bengaluru - 560 005



#### POSTER DISPLAYED AROUND THE COLLEGE PREMISES



P.R.P.L.P

PRINCIPAL M.R. Ambedkar Dental College & Hospital Bengaluru - 560 005



#### POSTER MAKING COMPETITION







P

P.R.P.L





### **ANTI-SMOKING AWARENESS IN THE CAMPUS 2023**





P.R.P.L





# **MENTOR-MENTEE INTERACTION 2023**

| 27 MINUTES OF M | IEETING                        |                  | DENTAL COLLEG |
|-----------------|--------------------------------|------------------|---------------|
| Committee       | MRADC Ment                     | orship Committee | A CARLER OF A |
| Date of meeting | 27/07/2023                     | Start time       | 2 PM 110      |
| Location        | MRADC Classroom-Zoom<br>Portal | End time         | 2:30 PM       |
| Mentor          | Dr. Nanjammanni N              | Minutes taken    | 30 Minutes    |

#### **Objectives of the