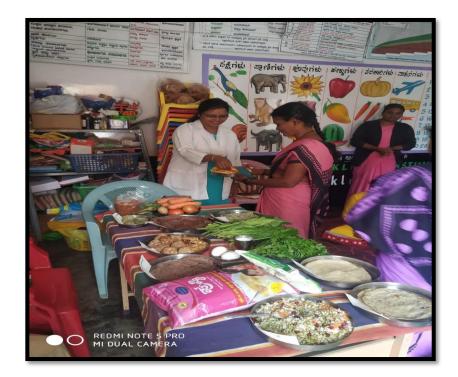

# HEALTH AND NUTRITION DAY 6<sup>TH</sup> SEPTEMBER 2019

As a programme organized by the Health department and in co ordination with Public Health Dentistry, a talk was given on Health and Nutrition for Asha workers,Pregnant ladies and Lactationg Mothers. A wide spread of Healthy food was displ;ayed on the table and their importance was first educated to Asha workers so that they can ensure that they motivate the pregnant and lactating mothers. Dr Chandrakala B educated the Participants regarding the importance of Balanced diet and also shared information about Food adultration and its ill effects on ill health.