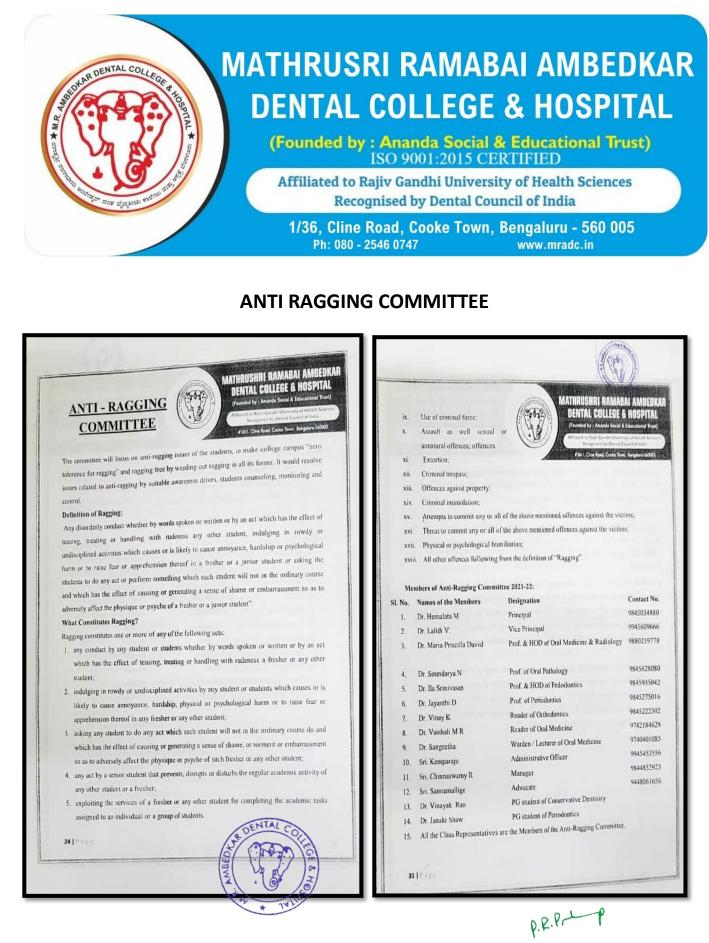

ed for purely punitive approaches that lead to further resentment, alienation or violence;

(c) protect the safety of the complainant by not divulging the person's identity, and provide the mandatory relief by way of sanctioned leave or relaxation of attendance requirement or transfer to another department of supervisor as required during the pendency of the complaint, or also provide for the transfer of the offender;

(d) Ensure that victims or witnesses are not victimised or discriminated against while dealing with complaints of sexual harassment; and

(e) Ensure prohibition of retaliation or adverse action against a covered individual because the employee or the student is engaged in protected activity.





P.R.P.

PRINCIPAL M.R. Ambedkar Dental College & Hospital Bengaluru - 560 005





# INTERNATIONAL WOMEN'S DAY 30<sup>TH</sup> MARCH 2021

The Women's Welfare Cell of M.R.Ambedkar Dental College celebrated International Women's Day on 30.03.2021 at the Bharat Ratna B.R. Ambedkar auditorium in M.R. Ambedkar Dental College with the full support of the Management & Principal. This year's theme was "choose to challenge. The chief guest for the programme was Dr. Roopesh (Additional Prof, Dept. of psychology, NimhansBangaluru),Who spoke about gender equality on the occasion, this was followed by cultural programmes by staffs & students.





P.R.P.

PRINCIPAL M.R. Ambedkar Dental College & Hospital Bengaluru - 560 005





P.R.P.L.P



#### LIFE SKILLS PROGRAM





P.R.Pr

PRINCIPAL M.R. Ambedkar Dental College & Hospital Bengaluru - 560 005



# SPIRITUAL BENEFIT OF YOGA