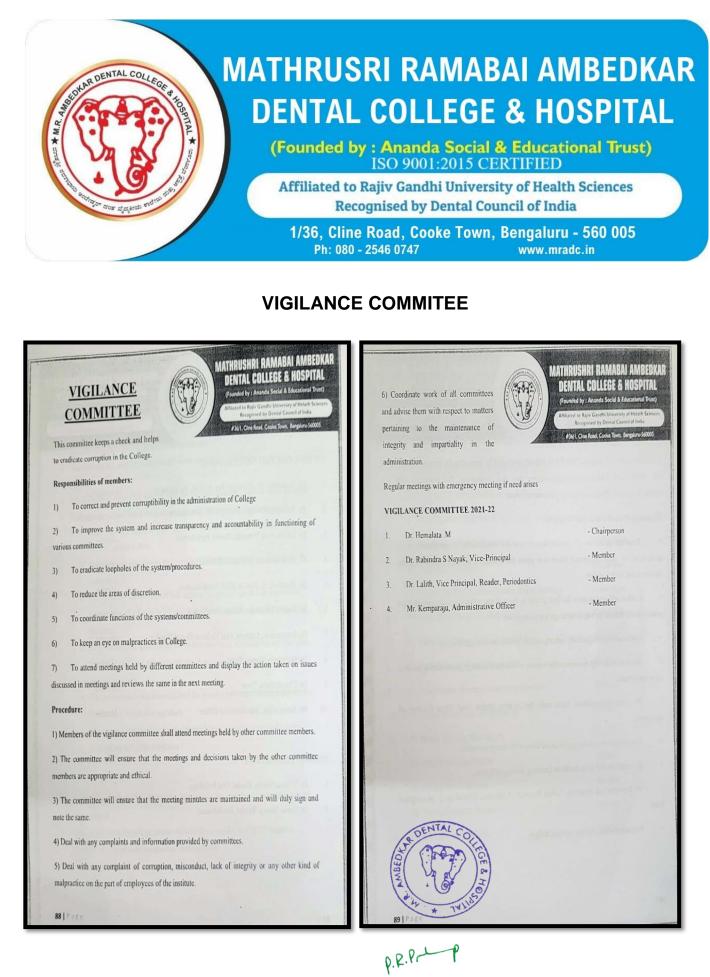

hrough college poral and disbursement of the same to the students after receipt of the scholarship amount by following proper procedures and maintaining updated records.

Contra .

#### COMMITTEE FOR SC/ ST 2021-22

1. Dr. Hemalata .M - Chairperson 2 Dr. Rabindra S Navak, Vice-Principal - Member 3. Dr. Lalith, Vice Principal, Reader, Periodontics - Member 4. Dr. Umashankar G K, Prof., Public Health Destistry - Member 5. Dr. Rukmini, Lecturer, Public Health Dentistry - Member - Member 6. Dr. Mahadeva, Lecturer, Public Health Dentistry 7. Mr. Kemparaju, Administrative Officer - Coordinato 8. Sri. Chinnaswamy, R, Manager - Member - Member 9. Mrs. Cheluvamba, Accounts Officer 10. Sri, Harshavardhana, F.D.C. Students Section - Member 11. Ms. Bhagya, Accounts Assistant Member 361.0.00

P.R.P.L





#### **\WOMEN WELFARE CELL**

#### WOMEN WELFARE CELL

| ARE | (200)   |
|-----|---------|
|     | 11 1 21 |
|     | 1.10    |

AATHRUSHRI RAMABAI AMBEDKAR DENTAL COLLEGE & HOSPITAL (Founded by I Anada Social & Educational Trus) Athlates I to Roje Cardio University of Mariah Science Encogniced & Densil Cardio Science

This cell is established to empower girl

students, to address all issues related to women and to make the college campus a safe place for female students and faculty members. The committee will focus on the holistic development of women and plan executive and monitoring all the activities in regards to women development. It will work for equal representation of women in all developmental activities of the college. So the main objective of the committee is to motivate, em