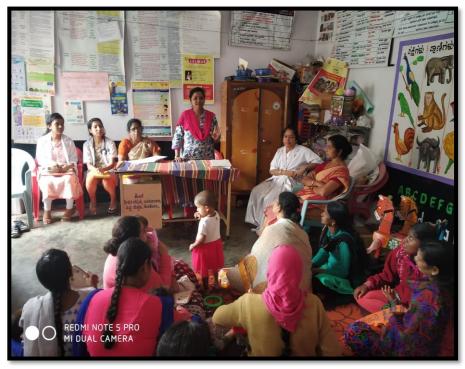

### HEALTHY BABY CONTEST 19<sup>TH</sup> November 2019

On this day, a talk was arranged at kannallianganwadi center,kodigehalli by Dr Chandrakala B from department of Public Health Dentistry to educate the importance of health and nutrition and its positive impacts on growing child. Mother s knowledge on child rearing and feeding practices were assessed and their doubts were cleared. In order to encourage such healthy practices a healthy baby contest was conducted and the healthy baby was selected and the mother was rewarded with the cash prize of Rs 500/-. Overall the program was a successful one.