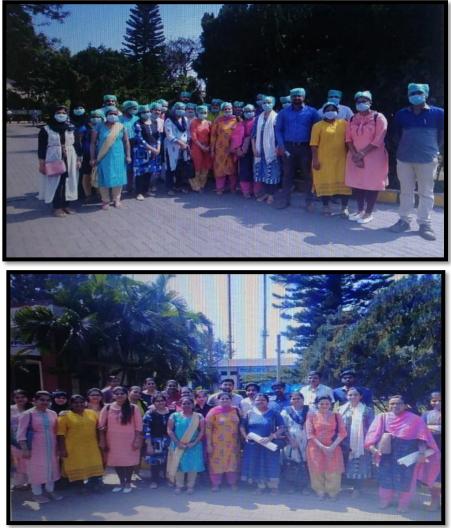

# A VISIT TO MEDICARE AT DABASPETE, TUMKUR 30/01/2020: BIOMEDICAL WASTE TREATMENT PLANT FIELD VISIT

Female faculty member escort for girl students on field visit

P.R.P.L