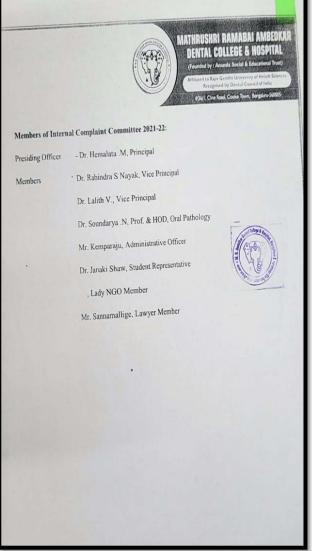

and fair conciliation without undermining complainant's rights, and minimize the need for purely punitive approaches that lead to further resentment, alienation or violence;

(c) protect the safety of the complainant by not divulging the person's identity, and provide the mandatory relief by way of sanctioned leave or relaxation of attendance requirement or transfer to another department of supervisor as required during the pendency of the complaint, or also provide for the transfer of the offender;

(d) Ensure that victims or witnesses are not victimised or discriminated against while dealing with complaints of sexual harassment; and

(e) Ensure prohibition of retaliation or adverse action against a covered individual because the employee or the student is engaged in protected activity.





P.R.P.

PRINCIPAL M.R. Ambedkar Dental College & Hospital Bengaluru - 560 005





# INTERNATIONAL WOMEN'S DAY 30<sup>TH</sup> MARCH 2021

The Women's Welfare Cell of M.R.Ambedkar Dental College celebrated International Women's Day on 30.03.2021 at the Bharat Ratna B.R. Ambedkar auditorium in M.R. Ambedkar Dental College with the full support of the Management & Principal. This year's theme was "choose to challenge. The chief guest for the programme was Dr. Roopesh (Additional Prof, Dept. of psychology, NimhansBangaluru),Who spoke about gender equality on the occasion, this was followed by cultural programmes by staffs & students.





P.R.P.

PRINCIPAL M.R. Ambedkar Dental College & Hospital Bengaluru - 560 005





P.R.P.L.P



#### LIFE SKILLS PROGRAM





P.R.Pr

PRINCIPAL M.R. Amb