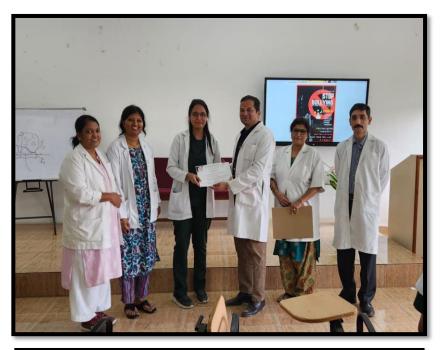

year, the International Day of Action for Women's Health 2023 theme is "Our Voices, Our Actions, Our Demand: Uphold women's health and rights now!"





P.R.P.L

PRINCIPAL M.R. Ambedkar Dental College & Hospital Bengaluru - 560 005





PRINCIPAL M.R. Ambedkar Dental College & Hospital Bengaluru - 560 005



#### AN ANTI-RAGGING ORIENTATION PROGRAM MAY 2023



P.R.P.

PRINCIPAL M.R. Ambedkar Dental College & Hospital Bengaluru - 560 005



#### VISUAL REPRESENTATION OF ANTI-RAGGING WEEK CELEBRATION AUGUST2023





#### **VIDEO STREAMNING**

P.R.P.L.P

PRINCIPAL M.R. Ambedkar Dental College & Hospital Bengaluru - 560 005



#### POSTER DISPLAYED AROUND THE COLLEGE PREMISES



P.R.P.L.P

PRINCIPAL M.R. Ambedkar Dental College & Hospital Bengaluru - 560 005



#### POSTER MAKING COMPETITION







P

P.R.P.L





### **ANTI-SMOKING AWARENESS IN THE CAMPUS 2023**





P.R.P.L





# **MENTOR-MENTEE INTERACTION 2023**

| 27 MINUTES OF M | IEETING                        |                  | DENTAL COLLEG |
|-----------------|--------------------------------|------------------|---------------|
| Committee       | MRADC Ment                     | orship Committee | A CARLER OF A |
| Date of meeting | 27/07/2023                     | Start time       | 2 PM 110      |
| Location        | MRADC Classroom-Zoom<br>Portal | End time         | 2:30 PM       |
| Mentor          | Dr. Nanjammanni N              | Minutes taken    | 30 Minutes    |

#### **Objectives of the Meeting**

- To explain the concept of Mentor-Mentee program to the students and parents
- To discuss with parents reg