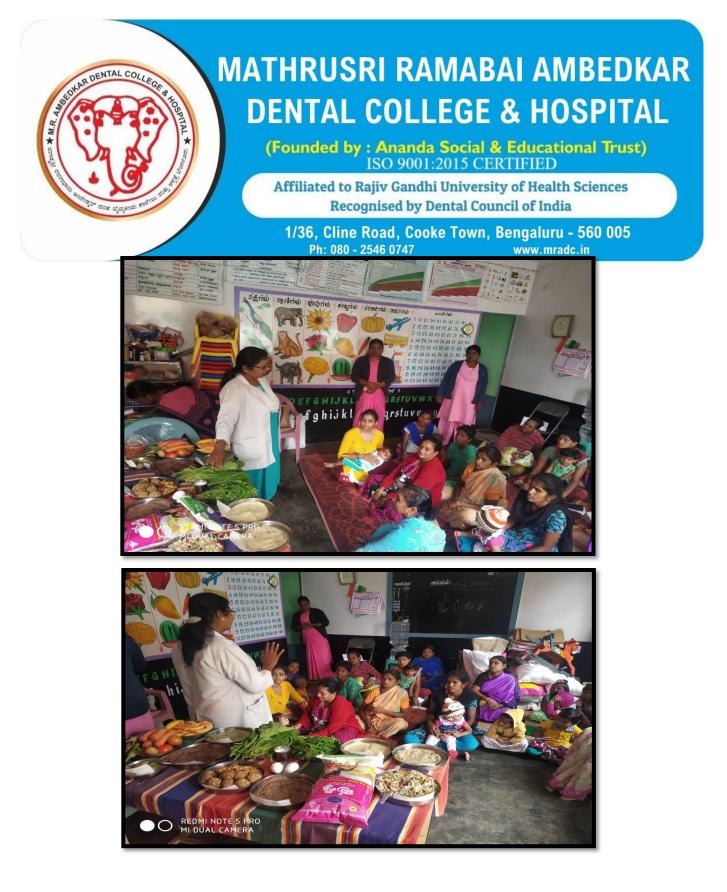

# HEALTH AND NUTRITION DAY 6<sup>TH</sup> SEPTEMBER 2019

As a programme organized by the Health department and in co ordination with Public Health Dentistry, a talk was given on Health and Nutrition for Asha workers,Pregnant ladies and Lactationg Mothers. A wide spread of Healthy food was displ;ayed on the table and their importance was first educated to Asha workers so that they can ensure that they motivate the pregnant and lactating mothers. Dr Chandrakala B educated the Participants regarding the importance of Balanced diet and also shared information about Food adultration and its ill effects on ill health.