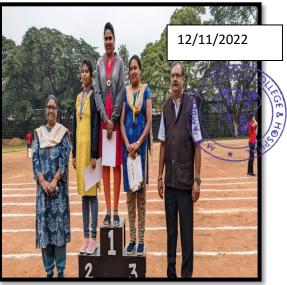

University of Health Sciences Recognised by Dental Council of India

1/36, Cline Road, Cooke Town, Bengaluru - 560 005 Ph: 080 - 2546 0747 www.mradc.in

### INTERNATIONAL WOMEN'S DAY ON 10th and 11th MARCH 2022







P.R.P.

PRINCIPAL



### INTERNATIONAL DAY OF THE GIRL CHILD 14TH OCTOER 2022









P.R.Y



# GEOTAGGED PHOTOS 2022-2023





(Founded by : Ananda Social & Educational Trust) ISO 9001:2015 CERTIFIED

Affiliated to Rajiv Gandhi University of Health Sciences Recognised by Dental Council of India

1/36, Cline Road, Cooke Town, Bengaluru - 560 005 Ph: 080 - 2546 0747 www.mradc.in

#### **BREAST CANCER AWARENESS PROGRAMME ON 20/10/2022**











PRINCIPAL
M.R. Ambedkar Dental College & Hospital
Bengaluru - 560 005



### ANNUAL SPORTS MEET- CHAKRAVYUH 12TH NOVEMBER 2022











### ORIENTATION PROGRAMME ABHIMUKHYAM 17/01/2023 TO 19/01/2023









### MATHRUSHRI RAMABAI BIRTHDAY CELEBRATION 15<sup>TH</sup> FEB 2023







P.R.P



#### **AN ANTI-RAGGING ORIENTATION PROGRAM 12/05/202**







# INTERNATIONAL DAY OF ACTION FOR WOMEN'S HEALTH 29/05/2023