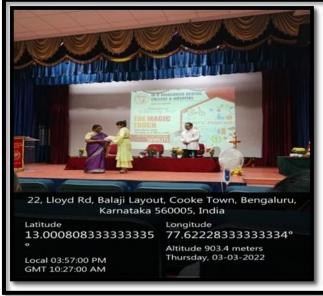

### INTERNATIONAL WOMEN'S DAY CELEBRATION 3RD MARCH 2022

(Founded by : Ananda Social & Educational Trust)
ISO 9001:2015 CERTIFIED

Affiliated to Rajiv Gandhi University of Health Sciences Recognised by Dental Council of India