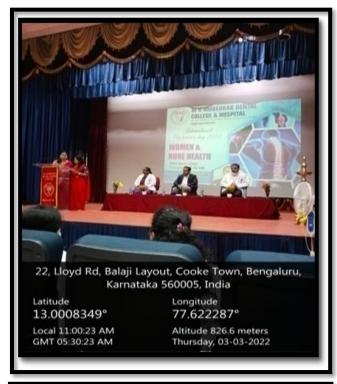

### INTERNATIONAL WOMEN'S DAY CELEBRATION 3RD MARCH 2022

(Founded by : Ananda Social & Educational Trust)
ISO 9001:2015 CERTIFIED

Affiliated to Rajiv Gandhi University of Health Sciences Recognised by Dental Council of India