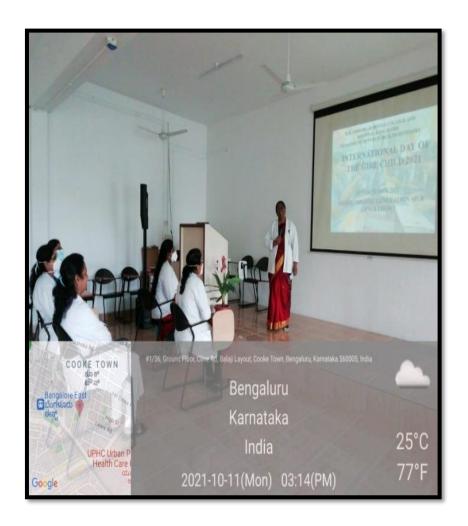

#### **INTERNATIONAL DAY OF THE GIRL CHILD 11/10/2021**

PRINCIPAL

M.R. Ambedkar Dental College & Hospital
Bengaluru - 560 005