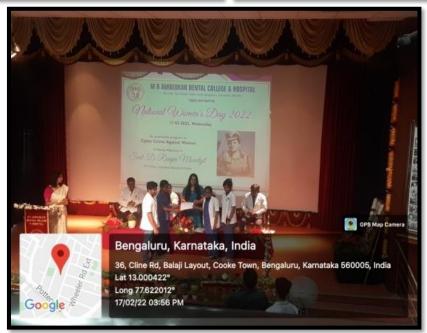

ional Trust)
ISO 9001:2015 CERTIFIED

Affiliated to Rajiv Gandhi University of Health Sciences Recognised by Dental Council of India

1/36, Cline Road, Cooke Town, Bengaluru - 560 005 Ph: 080 - 2546 0747 www.mradc.in







PRINCIPAL



#### LIFE SKILLS PROGRAM 01/09/1021 and 02/09/2021







(Founded by : Ananda Social & Educational Trust)
ISO 9001:2015 CERTIFIED

Affiliated to Rajiv Gandhi University of Health Sciences Recognised by Dental Council of India

1/36, Cline Road, Cooke Town, Bengaluru - 560 005 Ph: 080 - 2546 0747 www.mradc.in











# GEOTAGGED PHOTOS 2021-2022





#### **INTERNATIONAL DAY OF THE GIRL CHILD 11/10/2021**





PRINCIPAL

M.R. Ambedkar Dental College & Hospital
Bengaluru - 560 005



### NATIONAL WOMEN'S DAY CELEBRATION 17<sup>TH</sup> FEBRUARY 2022









PRINCIPAL



### INTERNATIONAL WOMEN'S DAY CELEBRATION 3RD MARCH 2022









(Founded by : Ananda Social & Educational Trust)
ISO 9001:2015 CERTIFIED

Affiliated to Rajiv Gandhi University of Health Sciences Recognised by Dental Council of India

1/36, Cline Road, Cooke Town, Bengaluru - 560 005 Ph: 080 - 2546 0747 www.mrade in

#### **INTERNATIONAL WOMEN'S DAY ON 4th MARCH 2022**





P.P.P.

PRINCIPAL



(Founded by : Ananda Social & Educational Trust)
ISO 9001:2015 CERTIFIED

Affiliated to Rajiv Gandhi University of Health Sciences Recognised by Dental Council of India

1/36, Cline Road, Cooke Town, Bengaluru - 560 005 Ph: 080 - 2546 0747 www.mradc.in

### INTERNATIONAL WOMEN'S DAY ON 10th and 11th MARCH 2022







P.R.P.

PRINCIPAL



### INTERNATIONAL DAY OF THE GIRL CHILD 14TH