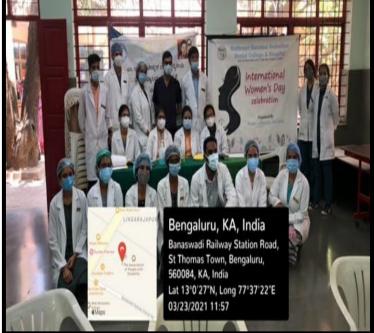

# INTERNATIONAL WOMEN'S DAY WAS CELEBRATED ON 09/03/2020 and 13/03/2020

(Founded by : Ananda Social & Educational Trust) ISO 9001:2015 CERTIFIED

Affiliated to Rajiv Gandhi University of Health Sciences
Recognised by Dental Council of India

1/36, Cline Road, Cooke Town, Bengaluru - 560 005
Ph: 080 - 2546 0747 www.mradc.in

P.R.P.