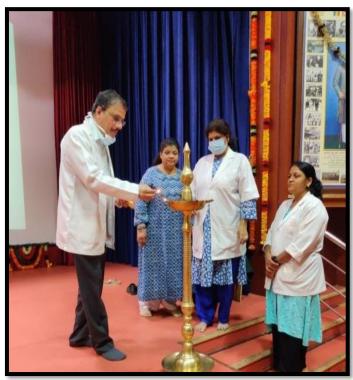

| PAGE NO |
|-------|----------------------------|---------|
|       |                            |         |
| 1     | GEOTAGGED PHOTOS 2018-2019 | 2       |
| 2     | GEOTAGGED PHOTOS 2019-2020 | 5       |
| 3     | GEOTAGGED PHOTOS 2020-2021 | 9       |
| 4     | GEOTAGGED PHOTOS 2021-2022 | 14      |
| 5     | GEOTAGGED PHOTOS 2022-2023 | 21      |



PRINCIPAL
M.R. Ambedkar Dental College & Hospital

**Bengaluru** - **560** 005

P.R.Pr



# **GEOTAGGED PHOTOS 2018-2019**



P.R.P.



(Founded by : Ananda Social & Educational Trust)
ISO 9001:2015 CERTIFIED

Affiliated to Rajiv Gandhi University of Health Sciences
Recognised by Dental Council of India

1/36, Cline Road, Cooke Town, Bengaluru - 560 005
Ph: 080 - 2546 0747 www.mradc.in

#### **VIOLENCE AGAINST WOMEN 9/04/2018**







P.R.P.

Bengaluru - 560 005



### "THINK EQUAL, BUILD SMART, INNOVATE FOR CHANGE" 08/03/2019









# GEOTAGGED PHOTOS 2019-2020





(Founded by : Ananda Social & Educational Trust) ISO 9001:2015 CERTIFIED

Affiliated to Rajiv Gandhi University of Health Sciences Recognised by Dental Council of India

1/36, Cline Road, Cooke Town, Bengaluru - 560 005 Ph: 080 - 2546 0747 www.mradc.in

#### **INTERNATIONAL WOMEN'S DAY ON 08/03/2019**









Founded by : Ananda Social & Educational Trust)

Affiliated to Rajiv Gandhi University of Health Sciences Recognised by Dental Council of India

1/36, Cline Road, Cooke Town, Bengaluru - 560 005

# INTERNATIONAL WOMEN'S DAY WAS CELEBRATED ON 09/03/2020 and 13/03/2020











(Founded by : Ananda Social & Educational Trust) ISO 9001:2015 CER