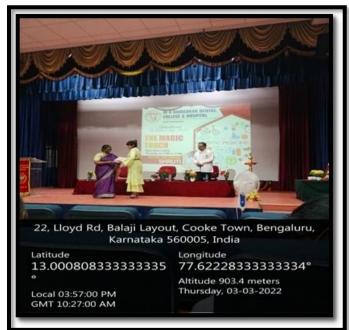

## VIOLENCE AGAINST WOMEN 09/04/2018

A special program was organized at M.R. Ambedkar Dental College on violence against women at the Bharat Ratna B.R. Ambedkar auditorium in M.R. Ambedkar Dental College dated 09/04/18. The guest of the programme was DR Jayanthi.D (Prof Dept. of Periodontics, MRADC Bangalore)

The Guest spoke about Violence against women and girls is a hidden global crisis which knows no boundaries of geography or culture. The speech was ended with a seek to support and to ensure a strong focus on gender equality, women's rights empowerment. Especially important is economic empowerment as a prevention strategy, The programme was attended by the Principal, Vice Principal, staffs & students. The function was followed by a cultural programme, with a refreshing lunch. The Function concluded with a vote of thanks with active participation from all members.

Overall the programs were a grand success. A total of 125 participants attended the programme

PRINCIPAL 2 M.R. Ambedkar Dental College & Hospital Bengaluru - 560 005