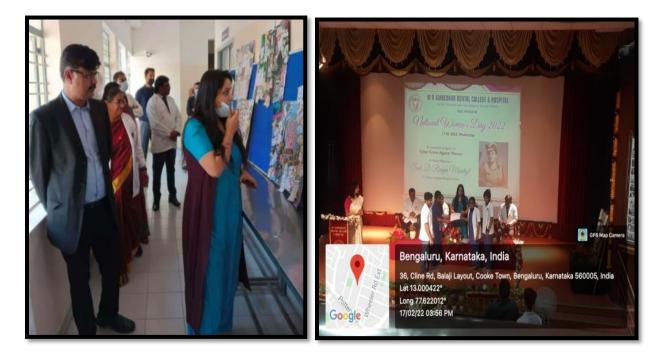

## VIOLENCE AGAINST WOMEN 09/04/2018

A special program was organized at M.R. Ambedkar Dental College on violence against women at the Bharat Ratna B.R. Ambedkar auditorium in M.R. Ambedkar Dental College dated 09/04/18. The guest of the programme was DR Jayanthi.D (Prof Dept. of Periodontics, MRADC Bangalore)

The Guest spoke about Violence against women and girls is a hidden global crisis which knows no boundaries of geography or culture. The speech was ended with a seek to support and to ensure a strong focus on gender equality, women's rights empowerment. Especially important is economic empowerment as a prevention strategy, The programme was attended by the Principal, Vice Principal, staffs & students. The function was followed by a cultural programme, with a refreshing lunch. The Function concluded with a vote of thanks with active participation from all members.

Overall the programs were a grand success. A total of 125 participants attended the programme

PRINCIPAL 2 M.R. Ambedkar Dental College & Hospital Bengaluru - 560 005