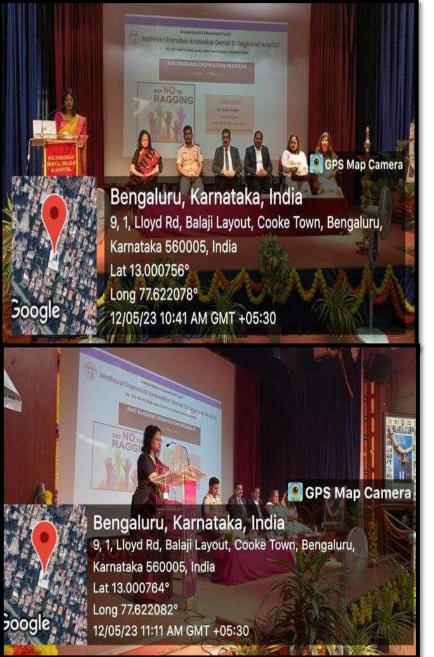

try, AMC Dr. Sanjana Tadapatri, Kiran P N circle inspector, Frazer Town and the chief guest Dr. Rahul Hegde DCI member, Prof & HOD Pedodontics Dr. D.Y. Patil College & Hospital. Dr. Rahul Hegde, DCI member, PROF &HOD Pedodontics Dr. D.Y. Patil College & Hospital. He congratulated the college for its zero tolerance to ragging. He also emphasized on gender equality and everyone has equal access to opportunities and resources, regardless of gender which is essential to achieve peaceful societies, with full human potential and sustainable development The program was attended by faculty, Anti-Ragging Committee members and squads, students both undergraduates and Post graduates (freshers and seniors). The lecture gave more insights to the Anti-Ragging Committee for future guidance.



p.R.Pr







P.R.P.

PRINCIPAL M.R. Ambedkar Dental College & Hospital Bengaluru - 560 005



#### Date: 12/05/2023

#### AN ANTI-RAGGING ORIENTATION PROGRAMME

#### List of participants

| SLNO | NAME                |
|------|---------------------|
| 1    | Afifa               |
| 2    | Donna George        |
| 3    | fathima zehra       |
| 4    | Priyanka yadav      |
| 5    | samar mehtab        |
| 6    | Syedmaaz ahmed      |
| 7    | Claudia dayanandini |
| 8    | Dhanushree          |
| 9    | Soumya              |
| 10   | Shubhamita          |
| 11   | Tejaswini           |
| 12   | Amrita              |
| 13   | Aparna              |
| 14   | Priya               |
| 15   | Sara Abraham        |
| 16   | Tejas               |
| 17   | Srusti              |
| 18   | Sania               |
|