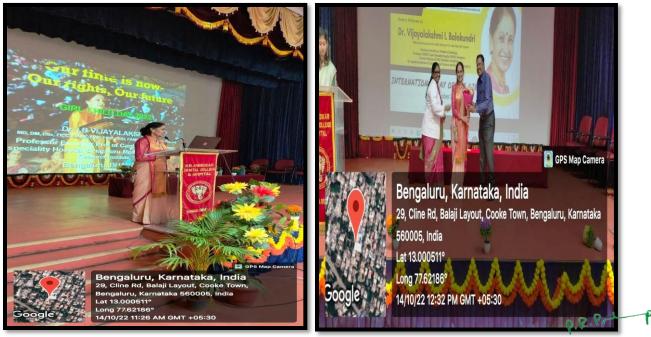

#### "THINK EQUAL, BUILD SMART, INNOVATE FOR CHANGE" 08/03/2019

M.R. Ambedkar Dental College organized two programmes in the year 2019. International Women's Day on 08/03/2019 at the Bharat Ratna B.R. Ambedkar auditorium.

This year's theme on International Womens day was "Think equal, build smart, innovate for change" and the other programme was organized on Women Rights and Welfare. The resource person for the programme was Dr. Veena, Professor, Dept of Endodontics. She insisted on gender equality and women empowerment in every aspects life. This programme was organized on innovative ways in which we can advance gender equality and the empowerment of women."

The programme was attended by the Principal, Vice Principal, staffs & students. The function was followed by a cultural programme, with a refreshing lunch. The Function concluded with a vote of thanks with active participation from all members.