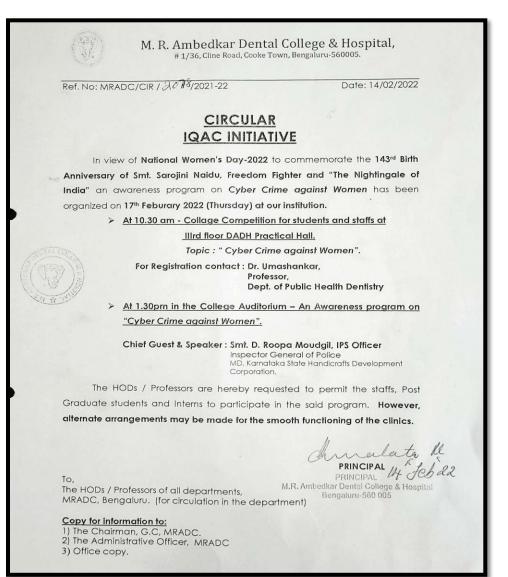

## VIOLENCE AGAINST WOMEN 09/04/2018

A special program was organized at M.R. Ambedkar Dental College on violence against women at the Bharat Ratna B.R. Ambedkar auditorium in M.R. Ambedkar Dental College dated 09/04/18. The guest of the programme was DR Jayanthi.D (Prof Dept. of Periodontics, MRADC Bangalore)

The Guest spoke about Violence against women and girls is a hidden global crisis which knows no boundaries of geography or culture. The speech was ended with a seek to support and to ensure a strong focus on gender equality, women's rights empowerment. Especially important is economic empowerment as a prevention strategy, The programme was attended by the Principal, Vice Principal, staffs & students. The function was followed by a cultural programme, with a refreshing lunch. The Function concluded with a vote of thanks with active participation from all members.

Overall the programs were a grand success. A total of 125 participants attended the programme

PRINCIPAL 2 M.R. Ambedkar Dental College & Hospital Bengaluru - 560 005