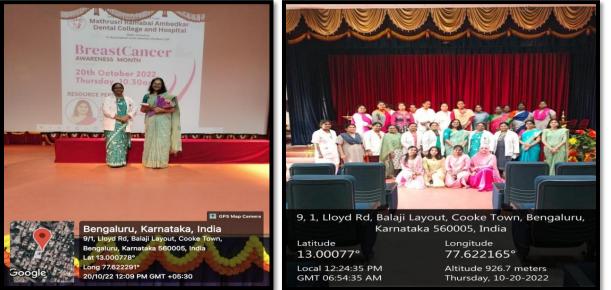

## VIOLENCE AGAINST WOMEN 09/04/2018

A special program was organized at M.R. Ambedkar Dental College on violence against women at the Bharat Ratna B.R. Ambedkar auditorium in M.R. Ambedkar Dental College dated 09/04/18. The guest of the programme was DR Jayanthi.D (Prof Dept. of Periodontics, MRADC Bangalore)

The Guest spoke about Violence against women and girls is a hidden global crisis which knows no boundaries of geography or culture. The speech was ended with a seek to support and to ensure a strong focus on gender equality, women's rights empowerment. Especially important is economic empowerment as a prevention strategy, The programme was attended by the Principal, Vice Principal, staffs & students. The function was followed by a cultural programme, with a refreshing lunch. The Function concluded with a vote of thanks with active participation from all members.

Overall the programs were a grand success. A total of 125 participants attended the programme

PRINCIPAL 2 M.R. Ambedkar Dental College & Hospital Bengaluru - 560 005