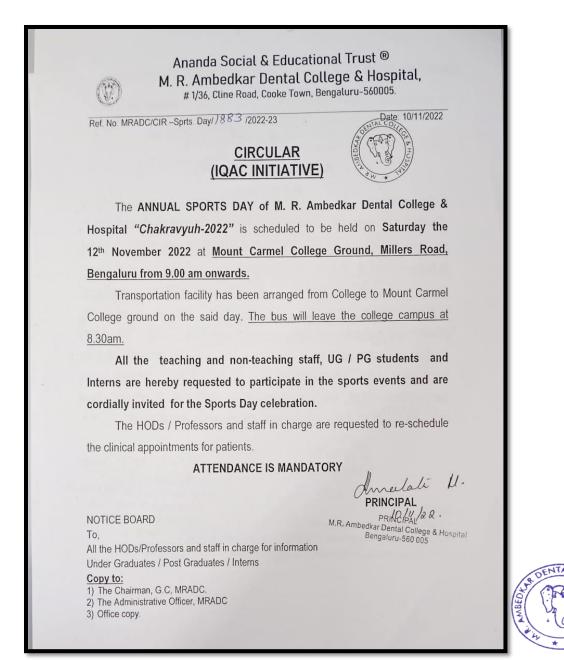

## VIOLENCE AGAINST WOMEN 09/04/2018

A special program was organized at M.R. Ambedkar Dental College on violence against women at the Bharat Ratna B.R. Ambedkar auditorium in M.R. Ambedkar Dental College dated 09/04/18. The guest of the programme was DR Jayanthi.D (Prof Dept. of Periodontics, MRADC Bangalore)

The Guest spoke about Violence against women and girls is a hidden global crisis which knows no boundaries of geography or culture. The speech was ended with a seek to support and to ensure a strong focus on gender equality, women's rights empowerment. Especially important is economic empowerment as a prevention strategy, The programme was attended by the Principal, Vice Principal, staffs & students. The function was followed by a cultural programme, with a refreshing lunch. The Function concluded with a vote of thanks with active participation from all members.

Overall the programs were a grand success. A total of 125 participants attended the programme

PRINCIPAL 2 M.R. Ambedkar Dental College & Hospital Bengaluru - 560 005