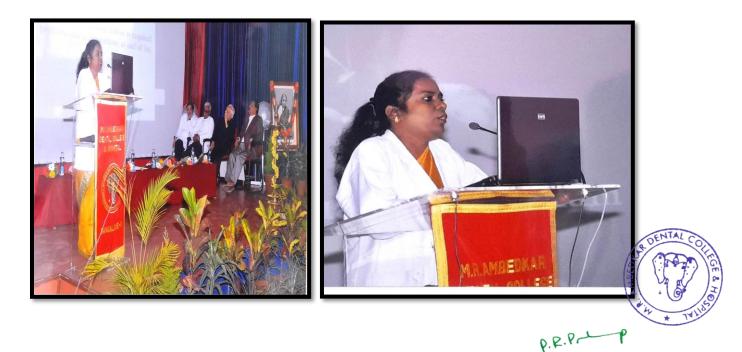

## VIOLENCE AGAINST WOMEN 09/04/2018

A special program was organized at M.R. Ambedkar Dental College on violence against women at the Bharat Ratna B.R. Ambedkar auditorium in M.R. Ambedkar Dental College dated 09/04/18. The guest of the programme was DR Jayanthi.D (Prof Dept. of Periodontics, MRADC Bangalore)

The Guest spoke about Violence against women and girls is a hidden global crisis which knows no boundaries of geography or culture. The speech was ended with a seek to support and to ensure a strong focus on gender equality, women's rights empowerment. Especially important is economic empowerment as a prevention strategy, The programme was attended by the Principal, Vice Principal, staffs & students. The function was followed by a cultural programme, with a refreshing lunch. The Function concluded with a vote of thanks with active participation from all members.

Overall the programs were a grand success. A total of 125 participants attended the programme

PRINCIPAL 2 M.R. Ambedkar Dental College & Hospital Bengaluru - 560 005