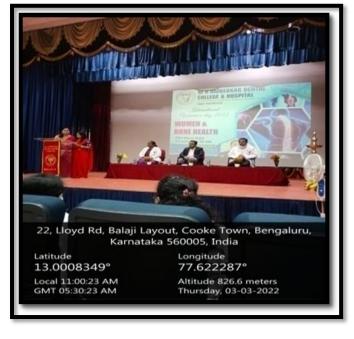

## VIOLENCE AGAINST WOMEN 09/04/2018

A special program was organized at M.R. Ambedkar Dental College on violence against women at the Bharat Ratna B.R. Ambedkar auditorium in M.R. Ambedkar Dental College dated 09/04/18. The guest of the programme was DR Jayanthi.D (Prof Dept. of Periodontics, MRADC Bangalore)

The Guest spoke about Violence against women and girls is a hidden global crisis which knows no boundaries of geography or culture. The speech was ended with a seek to support and to ensure a strong focus on gender equality, women's rights empowerment. Especially important is economic empowerment as a prevention strategy, The programme was attended by the Principal, Vice Principal, staffs & students. The function was followed by a cultural programme, with a refreshing lunch. The Function concluded with a vote of thanks with active participation from all members.

Overall the programs were a grand success. A total of 125 participants attended the programme

PRINCIPAL 2 M.R. Ambedkar Dental College & Hospital Bengaluru - 560 005