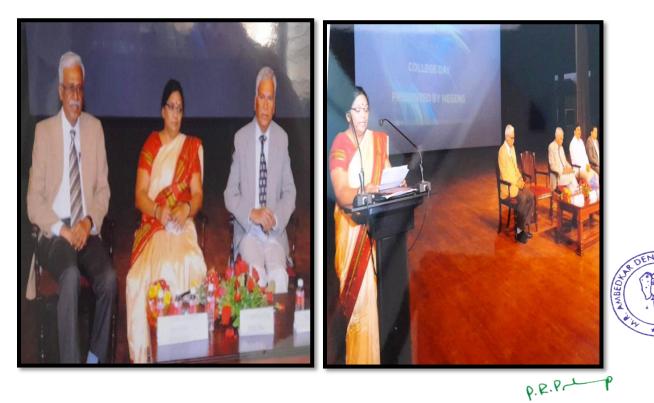

PRINCIPAL M.R. Ambedkar Dental College & Hospital Bengaluru - 560 005

P

The Women's Welfare Cell of M.R. Ambedkar Dental College celebrated International Women's Day on 30.03.2021 at the Bharat Ratna B.R. Ambedkar auditorium in M.R. Ambedkar Dental College with the full support of the Management & Principal. This year's theme was "choose to challenge."

The chief guest for the programme was **Dr. Roopesh** (Additional Prof, Dept. of psychology, Nimhans Bangaluru), who spoke about gender equality on the occasion, this was followed by cultural programmes by staffs & students. The programme was attended by the Principal, Vice Principal, staffs & students.