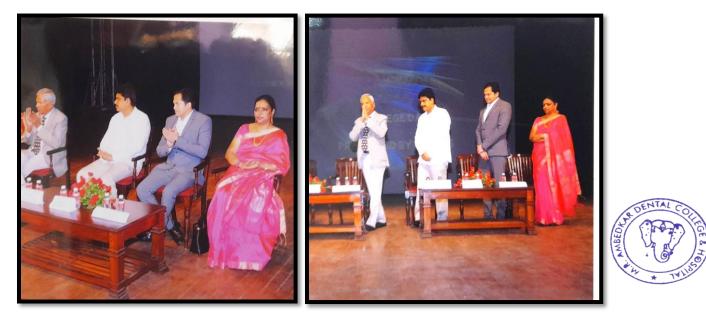

## VIOLENCE AGAINST WOMEN 09/04/2018

A special program was organized at M.R. Ambedkar Dental College on violence against women at the Bharat Ratna B.R. Ambedkar auditorium in M.R. Ambedkar Dental College dated 09/04/18. The guest of the programme was DR Jayanthi.D (Prof Dept. of Periodontics, MRADC Bangalore)

The Guest spoke about Violence against women and girls is a hidden global crisis which knows no boundaries of geography or culture. The speech was ended with a seek to support and to ensure a strong focus on gender equality, women's rights empowerment. Especially important is economic empowerment as a prevention strategy, The programme was attended by the Principal, Vice Principal, staffs & students. The function was followed by a cultural programme, with a refreshing lunch. The Function concluded with a vote of thanks with active participation from all members.

Overall the programs were a grand success. A total of 125 participants attended the programme

PRINCIPAL 2 M.R. Ambedkar Dental College & Hospital Bengaluru - 560 005