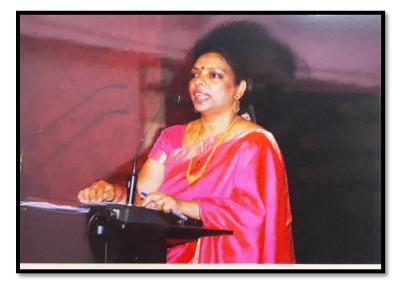

## VIOLENCE AGAINST WOMEN 09/04/2018

A special program was organized at M.R. Ambedkar Dental College on violence against women at the Bharat Ratna B.R. Ambedkar auditorium in M.R. Ambedkar Dental College dated 09/04/18. The guest of the programme was DR Jayanthi.D (Prof Dept. of Periodontics, MRADC Bangalore)

The Guest spoke about Violence against women and girls is a hidden global crisis which knows no boundaries of geography or culture. The speech was ended with a seek to support and to ensure a strong focus on gender equality, women's rights empowerment. Especially important is economic empowerment as a prevention strategy, The programme was attended by the Principal, Vice Principal, staffs & students. The function was followed by a cultural programme, with a refreshing lunch. The Function concluded with a vote of thanks with active participation from all members.

Overall the programs were a grand success. A total of 125 participants attended the programme

PRINCIPAL 2 M.R. Ambedkar Dental College & Hospital Bengaluru - 560 005