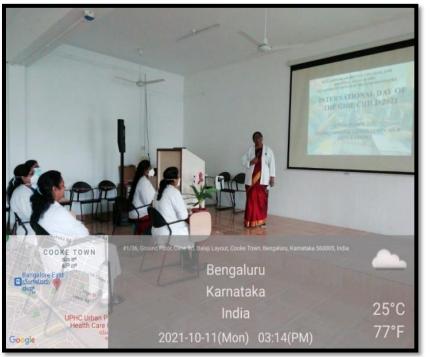

of the girl child was observed in our institution on 11 oct 2021 under the theme "Digital generation, Our generation." MR Ambedkar dental college organized a program in the college auditorium to raise awareness about equal access to the internet and digital devices for girls' and targeted investments to facilitate opportunities for girls' to safely and meaningfully access, use, lead and design technology.

The resource person was Dr Hemalata M, Prof, Dept of Periodontics, she highlighted that, Girls are leaders. Girls are change-makers. Girls are driving good and growth around the world. They are a fundamental source of transformational change for gender equality, and technology is a crucial tool to support their work, activism and leadership. The program was informative and successful.







### Date: 11/10/2021

#### INTERNATIONAL DAY OF THE GIRL CHILD

#### **List of Participants**

| SL no.           | Name              |
|------------------|-------------------|
| 1                | Dr Rabindra Nayak |
| 2                | Dr Pramila        |
| 3                | Dr Soundarya      |
| 2<br>3<br>4<br>5 | Dr Shruthi        |
|                  | Dr Vijay JAIN     |
| 6                | Dr Mohd Ilal      |
| 7                | Dr Komal          |
| 8                | Dr Pooja          |
| 9                | Dr Shobha         |
| 10               | Dr fouzia         |
| 11               | Dr Roopamalini    |
| 12               | Dr Tarulatha      |
| 13               | Dr Chaithra       |
| 14               | Dr Anajali        |
| 15               | Dr Smitha         |
|