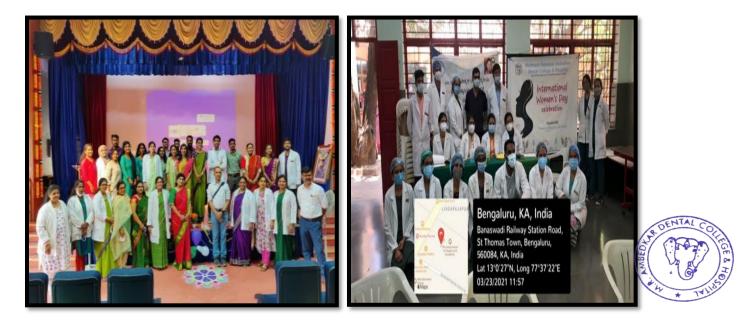

PRINCIPAL M.R. Ambedkar Dental College & Hospital Bengaluru - 560 005

P

The Women's Welfare Cell of M.R. Ambedkar Dental College celebrated International Women's Day on 30.03.2021 at the Bharat Ratna B.R. Ambedkar auditorium in M.R. Ambedkar Dental College with the full support of the Management & Principal. This year's theme was "choose to challenge."

An outreach programme was conducted on 23.03.2021 as part of the Women's Day celebration, where in members of the Women's Welfare Cell & public Health Department staff visited Association of people with disability. Free dental checkup & distribution of around 500 free sanitary napkins along with tooth paste & tooth brush were done for the underprivileged.