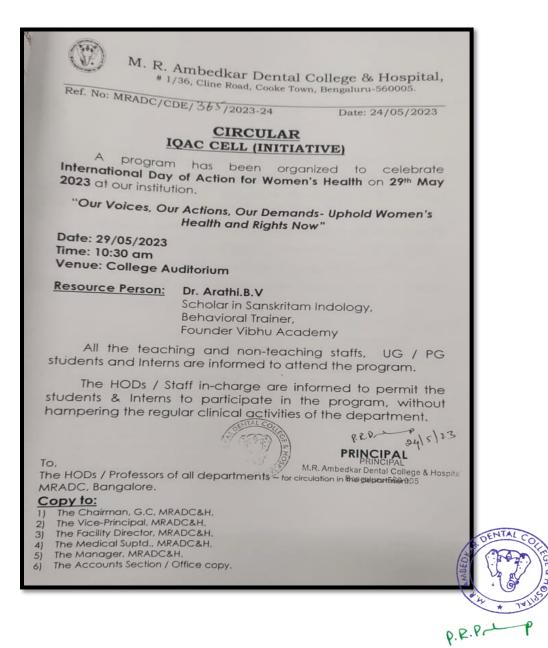

## VIOLENCE AGAINST WOMEN 09/04/2018

A special program was organized at M.R. Ambedkar Dental College on violence against women at the Bharat Ratna B.R. Ambedkar auditorium in M.R. Ambedkar Dental College dated 09/04/18. The guest of the programme was DR Jayanthi.D (Prof Dept. of Periodontics, MRADC Bangalore)

The Guest spoke about Violence against women and girls is a hidden global crisis which knows no boundaries of geography or culture. The speech was ended with a seek to support and to ensure a strong focus on gender equality, women's rights empowerment. Especially important is economic empowerment as a prevention strategy, The programme was attended by the Principal, Vice Principal, staffs & students. The function was followed by a cultural programme, with a refreshing lunch. The Function concluded with a vote of thanks with active participation from all members.

Overall the programs were a grand success. A total of 125 participants attended the programme

PRINCIPAL 2 M.R. Ambedkar Dental College & Hospital Bengaluru - 560 005