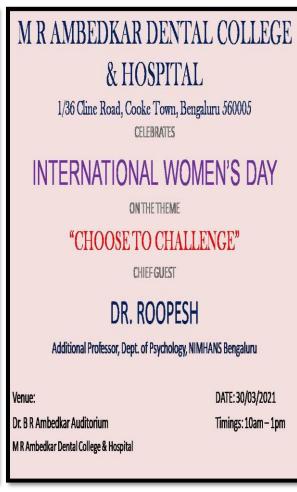

## CHOOSE TO CHALLENGE 30/03/2021

| ಮಾತೃಶ್ರೀ ರಮಾಭಾಯಿ ಅಂಬೇಡ್ಗರ್ ದಂತ ವೈದ್ಯಕೀಯ ಮಹಾವಿದಾ<br># 1/36, ಕ್ಲೈಸ್ ರಕ್ತಿ ಕೂಳ ಟಿಕ್, ಬೆಗ್ಗಳನ್- 40 ರಾಜ | N                                                                                                                                                                                                                                                                                                                                                                                                                                                                                                                                                                                                                                                                                                   |
|----------------------------------------------------------------------------------------------------|-----------------------------------------------------------------------------------------------------------------------------------------------------------------------------------------------------------------------------------------------------------------------------------------------------------------------------------------------------------------------------------------------------------------------------------------------------------------------------------------------------------------------------------------------------------------------------------------------------------------------------------------------------------------------------------------------------|
| # 1/36, ಕೈನ್ ರಕ್ತೆ ಸರ್ಕ್ ಟಿಕ್, ಬೆಂಗಳೂರು-560 003.                                                   | food,                                                                                                                                                                                                                                                                                                                                                                                                                                                                                                                                                                                                                                                                                               |
|                                                                                                    |                                                                                                                                                                                                                                                                                                                                                                                                                                                                                                                                                                                                                                                                                                     |
| ಕ್ರೆ.ಸಂ. ಎಂಆರ್ಎಡಿ.ಸಿ/ಸುತ್ತೋಲೆ/ <sup>೩೯91</sup> /2020-21 ದಿನಾಂಕ. 29/0                               | 13/2021                                                                                                                                                                                                                                                                                                                                                                                                                                                                                                                                                                                                                                                                                             |
| <u>ಮರು ಜಾಪನಾ ಸುತ್ತೋಲೆ (Reminder circular )</u>                                                     | -) ====1                                                                                                                                                                                                                                                                                                                                                                                                                                                                                                                                                                                                                                                                                            |
| ನಮ್ಮ ಸಂಸ್ಥೆಯ ಎಲ್ಲಾ ವಿಭಾಗದ ಮುಖ್ಯಸ್ಥರುಗಳು/ಪ್ರಾಧ್ಯಾಪಕರುಗಳು/ಬೋಧಕ ಮತ್ತು ಬೆ                              | ೂದಕೇತರ                                                                                                                                                                                                                                                                                                                                                                                                                                                                                                                                                                                                                                                                                              |
| ಸಿಬ್ಬಂಧಿ ವರ್ಗದವರು/ಸ್ನಾತ್ರಕೋತ್ತರ ವಿದ್ಯಾರ್ಥಿಗಳು, ಬಿಡಿಎಸ್ ವಿದ್ಯಾರ್ಥಿಗಳು ಹಾಗ                           | ಗೂಗ್ರಹ                                                                                                                                                                                                                                                                                                                                                                                                                                                                                                                                                                                                                                                                                              |
| ವೈದ್ಯರುಗಳಿಗೆ ಈ ಮೂಲಕ ತಿಳಿಸುವುದೇನೆಂದರೆ <u>ದಿ.30/03/2021ರಂದು ಬೆಳೆಗ್ಗೆ 10.00 ಗಂ</u>                    | ಟೆಗೆ ನಮ                                                                                                                                                                                                                                                                                                                                                                                                                                                                                                                                                                                                                                                                                             |
| ಸಂಸ್ಥೆಯ ಸಭಾಂಗಣದಲ್ಲಿ "ವಿಶ್ವ ಮಹಿಳೆಯರ ದಿವಸವನ್ನಾಚರಿಸಲು ಹಮ್ಮಿಕೊಳ್ಳಲಾಗ                                   | and the second se |
| कार्या हुं अष्ट्रमें काक्षणमधा साथीं से कार्या हुं कार्यु आर्युआ माया के कार्य                     | ಲಾಗಿದೆ.                                                                                                                                                                                                                                                                                                                                                                                                                                                                                                                                                                                                                                                                                             |
| Red (                                                                                              |                                                                                                                                                                                                                                                                                                                                                                                                                                                                                                                                                                                                                                                                                                     |
|                                                                                                    | No. dia                                                                                                                                                                                                                                                                                                                                                                                                                                                                                                                                                                                                                                                                                             |
| 20030700                                                                                           | 2000                                                                                                                                                                                                                                                                                                                                                                                                                                                                                                                                                                                                                                                                                                |
| ೆ.<br>ವಿಭಾಗದ ಎಲ್ಲಾ ಮುಖ್ಯಕ್ಥರಗಳು / ಸಿಬ್ಬಂಧಿ ವರ್ಗದವರ ಗಮನಕ್ಕೆ ಬೆಂಗಳೂರು - <sup>50</sup>                | 20 000                                                                                                                                                                                                                                                                                                                                                                                                                                                                                                                                                                                                                                                                                              |
| ಎಂ.ಆರ್.ಎ.ಡಿ.ಸಿ, ಬೆಂಗಳೂರು.                                                                          | 1000                                                                                                                                                                                                                                                                                                                                                                                                                                                                                                                                                                                                                                                                                                |
| ಪ್ರತಿ                                                                                              | Ven                                                                                                                                                                                                                                                                                                                                                                                                                                                                                                                                                                                                                                                                                                 |
| I)ಮಾನ್, ಅಧ್ಯಕ್ಷರು (ಅ.ಮ), ಎಂ.ಅರ್.ಎ.ಡಿಸಿ.                                                            | Dr. I                                                                                                                                                                                                                                                                                                                                                                                                                                                                                                                                                                                                                                                                                               |
| 2)ಉಪ–ಪ್ರಾಂಶುಪಾಲರು, ಎಂ.ಆರ್.ಎ.ಡಿ.ಸಿ                                                                  |                                                                                                                                                                                                                                                                                                                                                                                                                                                                                                                                                                                                                                                                                                     |
| 3)ಅಡಳಿಕಾಧಿಕಾರಿಗಳು, ಎಂ.ಆರ್.ಎ.ಡಿ.ಸಿ                                                                  | MR                                                                                                                                                                                                                                                                                                                                                                                                                                                                                                                                                                                                                                                                                                  |
| 4)ಸಿಭಾದಿ ವಿಭಾಗ, ಎಂ.ಆರ್.ಎ.ಡಿ.ಸಿ / ಕಛೇರಿ ಪ್ರತಿ.                                                      | and the second                                                                                                                                                                                                                                                                                                                                                                                                                                                                                                                                                                                                                                                                                      |

PRINCIPAL M.R. Ambedkar Dental College & Hospital Bengaluru - 560 005

P

The Women's Welfare Cell of M.R. Ambedkar Dental College celebrated International Women's Day on 30.03.2021 at the Bharat Ratna B.R. Ambedkar auditorium in M.R. Ambedkar Dental College with the full support of the Management & Principal. This year's theme was "choose to challenge."

The chief guest for the programme was **Dr. Roopesh** (Additional Prof, Dept. of psychology, Nimhans Bangaluru), who spoke about gender equality on the occasion, this was followed by cultural programmes by staffs & students. The programme was attended by the Principal, Vice Principal, staffs & students.