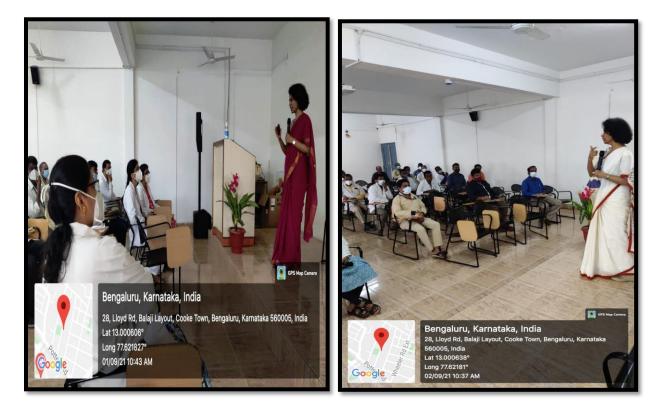

## LIFE SKILLS PROGRAM 01/09/2021 AND 02/09/2021

P.R.P.L

PRINCIPAL M.R. Ambedkar Dental College & Hospital Bengaluru - 560 005

A life skill program for non-teaching faculty was organized by Women's Welfare Cell of M.R. Ambedkar Dental College on **01/09/2021 AND 02/09/2021**. The resource person DR Sushi Kadanakuppe Reader VSDC. She spoke about empathy, understanding difference between sympathy and empathy, coping with stress and its impact on health, how to think in positive way. She also emphasized on interpersonal relationship by understanding different types of relations and to built healthy environment both at home and working place.