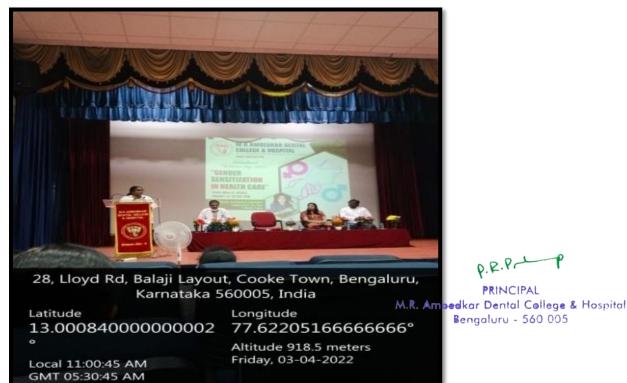

|

P.R.P.





On the 4th March 2022, a program was organized on Gender Sensitisation. The chief guest for the event was Smt. Asha Krishnaswamy, Independent Journalist and Media Trainer. The speaker addressed the gather on gender bias, gender discrimination, crime and violence against women. She mentioned that Gender inequality is the social phenomenon in which men and women are not treated equally. Reducing inequalities can build stable and resilient society, if equal rights and opportunities are given for both men and women. Debate competition was held on the same day for the topic Gender Sensitisation for the students, and the prizes were distributed to the winners by our distinguished chief guest.





PRINCIPAL



#### Date: 04/03/2022

#### INTERNATIONAL WOMEN'S DAY ON GENDER SENSATIZTION

#### **List of Participants**

| SL no. | Name                 | ]  |
|--------|----------------------|----|
| 1      | Dr Hemalata M        |    |
| 2      | Dr Lalit Vivekananda |    |
| 3      | Dr Pramila M         |    |
|        | Dr Nanjammanni N     |    |
| 5      | Dr Jayanthi          |    |
| 6      | Dr Shruthi           |    |
| 7      | Dr Komal             |    |
| 8      | Dr Pooja             |    |
| 9      | Dr Shobha            |    |
| 10     | Dr fouzia            |    |
| 11     | Dr Roopamalini       |    |
| 12     | Dr Tarulatha         |    |
| 13     | Dr Chaithra          |    |
| 14     | Dr Anajali           |    |
| 15     | Dr Smitha            |    |
| 16     |