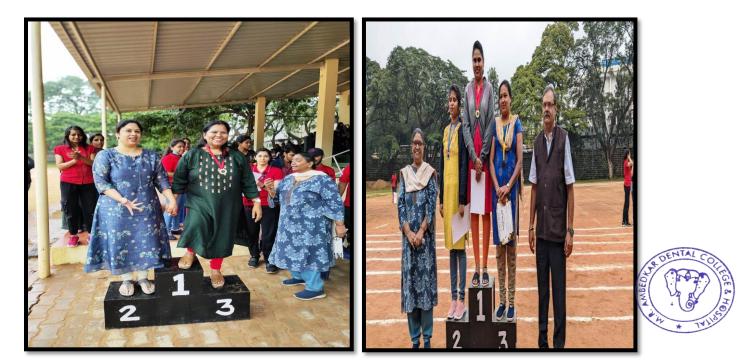

## VIOLENCE AGAINST WOMEN 09/04/2018

A special program was organized at M.R. Ambedkar Dental College on violence against women at the Bharat Ratna B.R. Ambedkar auditorium in M.R. Ambedkar Dental College dated 09/04/18. The guest of the programme was DR Jayanthi.D (Prof Dept. of Periodontics, MRADC Bangalore)

The Guest spoke about Violence against women and girls is a hidden global crisis which knows no boundaries of geography or culture. The speech was ended with a seek to support and to ensure a strong focus on gender equality, women's rights empowerment. Especially important is economic empowerment as a prevention strategy, The programme was attended by the Principal, Vice Principal, staffs & students. The function was followed by a cultural programme, with a refreshing lunch. The Function concluded with a vote of thanks with active participation from all members.

Overall the programs were a grand success. A total of 125 participants attended the programme

PRINCIPAL 2 M.R. Ambedkar Dental College & Hospital Bengaluru - 560 005