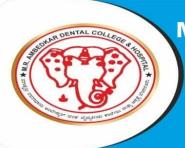

#### "THINK EQUAL, BUILD SMART, INNOVATE FOR CHANGE" 08/03/2019

M.R. Ambedkar Dental College organized two programmes in the year 2019. International Women's Day on 08/03/2019 at the Bharat Ratna B.R. Ambedkar auditorium.

This year's theme on International Womens day was "Think equal, build smart, innovate for change" and the other programme was organized on Women Rights and Welfare. The resource person for the programme was Dr. Veena, Professor, Dept of Endodontics. She insisted on gender equality and women empowerment in every aspects life. This programme was organized on innovative ways in which we can advance gender equality and the empowerment of women."

The programme was attended by the Principal, Vice Principal, staffs & students. The function was followed by a cultural programme, with a refreshing lunch. The Function concluded with a vote of thanks with active participation from all members.