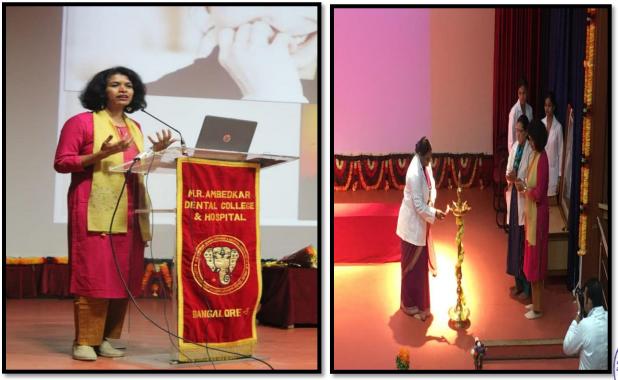

## VIOLENCE AGAINST WOMEN 09/04/2018

A special program was organized at M.R. Ambedkar Dental College on violence against women at the Bharat Ratna B.R. Ambedkar auditorium in M.R. Ambedkar Dental College dated 09/04/18. The guest of the programme was DR Jayanthi.D (Prof Dept. of Periodontics, MRADC Bangalore)

The Guest spoke about Violence against women and girls is a hidden global crisis which knows no boundaries of geography or culture. The speech was ended with a seek to support and to ensure a strong focus on gender equality, women's rights empowerment. Especially important is economic empowerment as a prevention strategy, The programme was attended by the Principal, Vice Principal, staffs & students. The function was followed by a cultural programme, with a refreshing lunch. The Function concluded with a vote of thanks with active participation from all members.

Overall the programs were a grand success. A total of 125 participants attended the programme

PRINCIPAL 2 M.R. Ambedkar Dental College & Hospital Bengaluru - 560 005