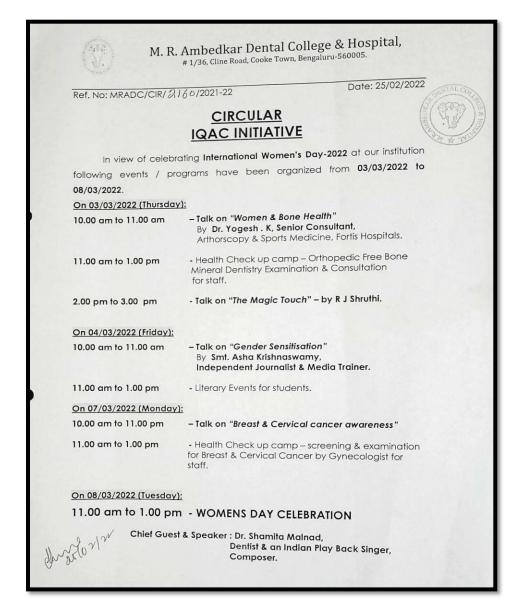

## VIOLENCE AGAINST WOMEN 09/04/2018

A special program was organized at M.R. Ambedkar Dental College on violence against women at the Bharat Ratna B.R. Ambedkar auditorium in M.R. Ambedkar Dental College dated 09/04/18. The guest of the programme was DR Jayanthi.D (Prof Dept. of Periodontics, MRADC Bangalore)

The Guest spoke about Violence against women and girls is a hidden global crisis which knows no boundaries of geography or culture. The speech was ended with a seek to support and to ensure a strong focus on gender equality, women's rights empowerment. Especially important is economic empowerment as a prevention strategy, The programme was attended by the Principal, Vice Principal, staffs & students. The function was followed by a cultural programme, with a refreshing lunch. The Function concluded with a vote of thanks with active participation from all members.

Overall the programs were a grand success. A total of 125 participants attended the programme

PRINCIPAL 2 M.R. Ambedkar Dental College & Hospital Bengaluru - 560 005