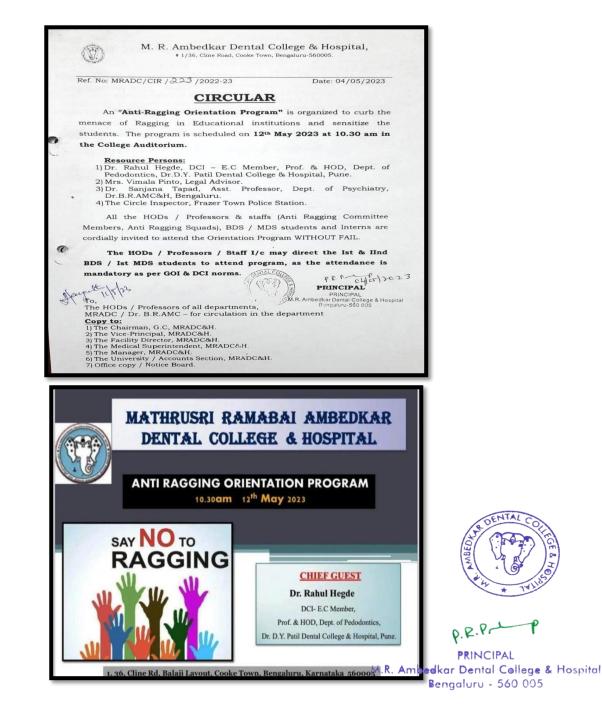

ha     |
| 148 | Shivangi  |
| 1   | M.R. Ah   |





(Founded by : Ananda Social & Educational Trust) ISO 9001:2015 CERTIFIED Affiliated to Rajiv Gandhi University of Health Sciences Recognised by Dental Council of India

| 149 | Prathibha   |
|-----|-------------|
| 150 | Latha       |
| 151 | Shalini     |
| 152 | Irfan       |
| 153 | Gopal       |
| 154 | Lavanya     |
| 155 | Pushpa      |
| 156 | Vanditha    |
| 157 | Vijay       |
| 158 | Shivan      |
| 159 | Bujjamma    |
| 160 | Puttamma    |
| 161 | Soubhagya   |
| 162 | Bhagya      |
| 163 | Mahadevamma |
| 164 | Ambananda   |
| 165 | Jyothi      |
| 166 | Sushmeeta   |
|     |             |



P.R.P.

PRINCIPAL M.R. Ambedkar Dental College & Hospital Bengaluru - 560 005



#### AN ANTI-RAGGING ORIENTATION PROGRAM 12/05/2023





Mathrusri Ramabai Ambedkar Dental College and Hospital, Bangalore conducted an anti-ragging orientation program on 12th May 2023.

MathrushriRamabai Ambedkar Dental College and Hospital, Bengaluru, Karnataka has zero tolerance for ragging and is proud to state that institution is ragging free. Students are informed to follow the act and ensure a ragging free campus. To ensure compliance as per the UGC regulations on curbing menace of ragging in higher educational institution, 2009, the Anti ragging committee is constituted and headed by the principal and comprises of representative as prescribed by the DCI Regulations.

The program started with welcoming principal Dr. Pradeep P R, vice principal Dr. TarulathaShyagali, Legal advisor Mrs. Vimala Pinto, Asst Prof. Dept. Psychiatry, AMC Dr