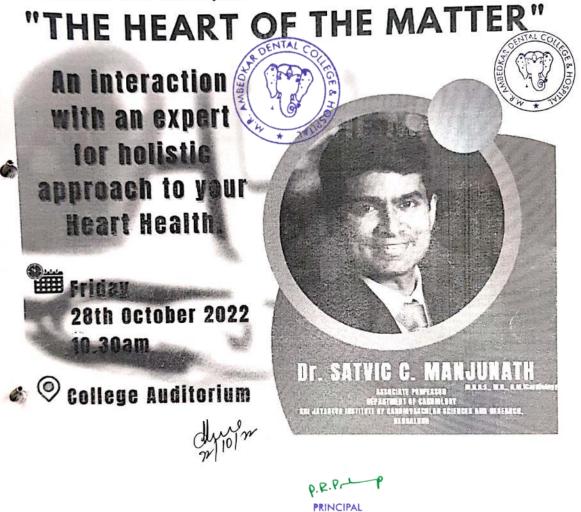

P.R.P.

PRINCIPAL M.R. Ambedkar Dental College & Hospital Bengaluru - 560 005

|              | ANK THE PARTY OF T | (Founded                                                                                                                                | L COI   | AMABAI AMBED<br>LEGE & HOSPITA<br>Inda Social & Educational Trust<br>201:2015 CERTIFIED | AL  |
|--------------|--------------------------------------------------------------------------------------------------------------------------------------------------------------------------------------------------------------------------------------------------------------------------------------------------------------------------------------------------------------------------------------------------------------------------------------------------------------------------------------------------------------------------------------------------------------------------------------------------------------------------------------------------------------------------------------------------------------------------------------------------------------------------------------------------------------------------------------------------------------------------------------------------------------------------------------------------------------------------------------------------------------------------------------------------------------------------------------------------------------------------------------------------------------------------------------------------------------------------------------------------------------------------------------------------------------------------------------------------------------------------------------------------------------------------------------------------------------------------------------------------------------------------------------------------------------------------------------------------------------------------------------------------------------------------------------------------------------------------------------------------------------------------------------------------------------------------------------------------------------------------------------------------------------------------------------------------------------------------------------------------------------------------------------------------------------------------------------------------------------------------------|-----------------------------------------------------------------------------------------------------------------------------------------|---------|-----------------------------------------------------------------------------------------|-----|
|              | And Bartingor and                                                                                                                                                                                                                                                                                                                                                                                                                                                                                                                                                                                                                                                                                                                                                                                                                                                                                                                                                                                                                                                                                                                                                                                                                                                                                                                                                                                                                                                                                                                                                                                                                                                                                                                                                                                                                                                                                                                                                                                                                                                                                                              |                                                                                                                                         |         | ndhi University of Health Sciences<br>by Dental Council of India                        |     |
|              |                                                                                                                                                                                                                                                                                                                                                                                                                                                                                                                                                                                                                                                                                                                                                                                                                                                                                                                                                                                                                                                                                                                                                                                                                                                                                                                                                                                                                                                                                                                                                                                                                                                                                                                                                                                                                                                                                                                                                                                                                                                                                                                                | 1/36, CI                                                                                                                                |         | Cooke Town, Bengaluru - 560 005                                                         |     |
|              |                                                                                                                                                                                                                                                                                                                                                                                                                                                                                                                                                                                                                                                                                                                                                                                                                                                                                                                                                                                                                                                                                                                                                                                                                                                                                                                                                                                                                                                                                                                                                                                                                                                                                                                                                                                                                                                                                                                                                                                                                                                                                                                                |                                                                                                                                         | 2022-23 | / www.mradc.in                                                                          |     |
| 1            | 3/06/2022<br>4/06/2022<br>6/06/2022                                                                                                                                                                                                                                                                                                                                                                                                                                                                                                                                                                                                                                                                                                                                                                                                                                                                                                                                                                                                                                                                                                                                                                                                                                                                                                                                                                                                                                                                                                                                                                                                                                                                                                                                                                                                                                                                                                                                                                                                                                                                                            | Best practices in dental education                                                                                                      | 18hrs   | Dr Dinesh MR                                                                            | 18  |
| 2            | 17/06/2022                                                                                                                                                                                                                                                                                                                                                                                                                                                                                                                                                                                                                                                                                                                                                                                                                                                                                                                                                                                                                                                                                                                                                                                                                                                                                                                                                                                                                                                                                                                                                                                                                                                                                                                                                                                                                                                                                                                                                                                                                                                                                                                     | Management of Head<br>and Neck Malignancies                                                                                             | 03hrs   | Department of oral surgery                                                              | 49  |
| 3            | 25/06/2022                                                                                                                                                                                                                                                                                                                                                                                                                                                                                                                                                                                                                                                                                                                                                                                                                                                                                                                                                                                                                                                                                                                                                                                                                                                                                                                                                                                                                                                                                                                                                                                                                                                                                                                                                                                                                                                                                                                                                                                                                                                                                                                     | How to Combine Dental<br>Diode Laser in your<br>daily practice                                                                          | 05hrs   | Department of<br>Periodontics                                                           | 20  |
| 4            | 23/07/2022                                                                                                                                                                                                                                                                                                                                                                                                                                                                                                                                                                                                                                                                                                                                                                                                                                                                                                                                                                                                                                                                                                                                                                                                                                                                                                                                                                                                                                                                                                                                                                                                                                                                                                                                                                                                                                                                                                                                                                                                                                                                                                                     | Importance of Mental<br>Health                                                                                                          | 05hrs   | Mr Surender Kumar P                                                                     | 38  |
| 5            | 29/07/2022                                                                                                                                                                                                                                                                                                                                                                                                                                                                                                                                                                                                                                                                                                                                                                                                                                                                                                                                                                                                                                                                                                                                                                                                                                                                                                                                                                                                                                                                                                                                                                                                                                                                                                                                                                                                                                                                                                                                                                                                                                                                                                                     | Importance of Research<br>Program                                                                                                       | O7hrs   | Mr Rajah Vijay Kumar                                                                    | 371 |
| 6            | 22/08/2022                                                                                                                                                                                                                                                                                                                                                                                                                                                                                                                                                                                                                                                                                                                                                                                                                                                                                                                                                                                                                                                                                                                                                                                                                                                                                                                                                                                                                                                                                                                                                                                                                                                                                                                                                                                                                                                                                                                                                                                                                                                                                                                     | Current trends in<br>Application of Lasers in<br>the Management of<br>Oro-mucosal Lesions -<br>In Association with Oral<br>Technologies | 04hrs   | Dr Sangeetha<br>and Dr Gaurav Sharma                                                    | 24  |
| 7            | 13/10/2022                                                                                                                                                                                                                                                                                                                                                                                                                                                                                                                                                                                                                                                                                                                                                                                                                                                                                                                                                                                                                                                                                                                                                                                                                                                                                                                                                                                                                                                                                                                                                                                                                                                                                                                                                                                                                                                                                                                                                                                                                                                                                                                     | ISO-"Accreditation sensitization workshop"                                                                                              | 05hrs   | Dr. Anil                                                                                | 43  |
| 8            | 14/10/2022<br>15/10/2022                                                                                                                                                                                                                                                                                                                                                                                                                                                                                                                                                                                                                                                                                                                                                                                                                                                                                                                                                                                                                                                                                                                                                                                                                                                                                                                                                                                                                                                                                                                                                                                                                                                                                                                                                                                                                                                                                                                                                                                                                                                                                                       | International day of the girl child                                                                                                     | 12hrs   | Dr.<br>VijayalakshmiBalekundri                                                          | 18  |
| 9<br>ENTAL C | 18/10/2022<br>19/10/2022<br>20/10/2022                                                                                                                                                                                                                                                                                                                                                                                                                                                                                                                                                                                                                                                                                                                                                                                                                                                                                                                                                                                                                                                                                                                                                                                                                                                                                                                                                                                                                                                                                                                                                                                                                                                                                                                                                                                                                                                                                                                                                                                                                                                                                         | "Future's dentistry<br>application of Artificial<br>Intelligence in dentistry"                                                          | 20hrs   | Dr. B Satish Babu<br>Prof. Somesh Nandi                                                 | 62  |
| 10           | 20/10/2022<br>21/10/2022<br>22/10/2022                                                                                                                                                                                                                                                                                                                                                                                                                                                                                                                                                                                                                                                                                                                                                                                                                                                                                                                                                                                                                                                                                                                                                                                                                                                                                                                                                                                                                                                                                                                                                                                                                                                                                                                                                                                                                                                                                                                                                                                                                                                                                         | Breast cancer<br>awareness                                                                                                              | 15hrs   | Dr. Suneetha N                                                                          | 90  |
| 11           | 28/10/2022                                                                                                                                                                                                                                                                                                                                                                                                                                                                                                                                                                                                                                                                                                                                                                                                                                                                                                                                                                                                                                                                                                                                                                                                                                                                                                                                                                                                                                                                                                                                                                                                                                                                                                                                                                                                                                                                                                                                                                                                                                                                                                                     | The heart of the matter                                                                                                                 | 12hrs   | Dr. Satvic G Manjunath                                                                  | 66  |