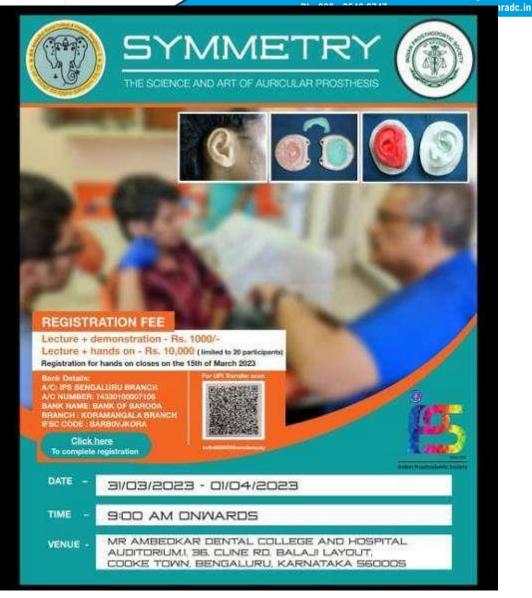

ilicone material, its intrinsic staining and packing on pre-fabricated moulds provided by the department. The packed moulds were left for room – temperature vulcanization in the evening.

DAY 2 of the program started with retrieval of the prostheses from the moulds followed by demonstration of trimming, finishing and extrinsic staining by Dr Reiyal Goveas. The participants also retrieved the prosthesis and finished it with extrinsic staining. A short interactive session concluded the workshop and was followed by the certificate distribution to the participants.



P.R.P-

(Founded by : Ananda Social & Educational Trust) ISO 9001:2015 CERTIFIED

Affiliated to Rajiv Gandhi University of Health Sciences Recognised by Dental Council of India

1/36, Cline Road, Cooke Town, Bengaluru - 560 005



DENTAL COLL

P.R.P.



Ph: 080 - 2546 0747 www.mradc.in

| & DENIAL OU