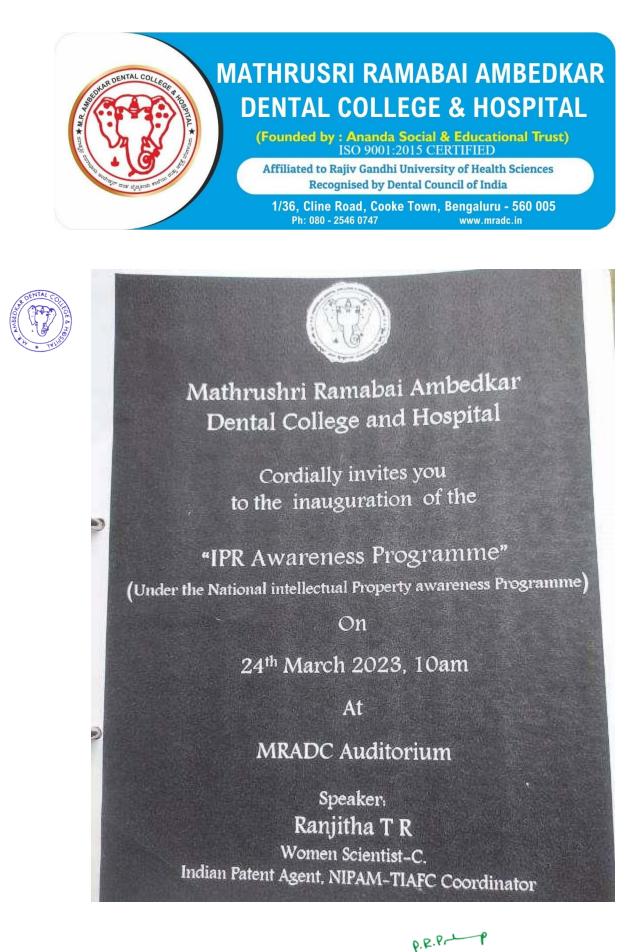

der National Intellectual Property Awareness Mission- NIPAM, Govt. of India) has been organized for the teaching staffs, UG / PG students and Interns of our institution on 24<sup>th</sup> March 2023 at 10.30 am in the College

Auditorium.

2

DENTAL

Resource person : Ms. Rajitha T.R,

Women Scientist-C, Patent Agent, NIPAM-TIFAC Co-ordinator.

All the teaching faculties, UG / PG students and Interns are hereby

informed to attend the awareness program without fail. Alternate

arrangements may be made for smooth functioning of the clinics.

Amalate U. PRINCIPAL 18 m Mards



To, The HODs / Professors of all departments, MRADC&H, Bengaluru.

Copy to: 1) The Chairman, G.C, MRADC&H. 2) The Manager, MRADC&H. 3) Office copy.

P.R.P.L

M.R. Ambedkar Dental College & Hospital

Bengaluru-560 005









P.R.P.L



Report on IPR Awareness progamme

An Intellectual Property Rights (IPR) Awareness Programme is designed to educate individuals and organizations about the importance of intellectual property, including patents, trademarks, copyrights, and trade secrets. The outcomes of such a program typically focus on increasing knowledge, promoting best practices, and fostering effective management of intellectual property. Here's a detailed overview of the expected outcomes:

- 1. Increased Awareness and Understanding
- 2. Improved Knowledge of IP Management
- 3. Enhanced Compliance and Best Practices
- 4. Skill Development
- 5. Support for Innovation and Creativity
- 6. Enhanced Business and Commercial Strategies
- 7. Legal and Financial Implications
- 8. Networking and Collaboration