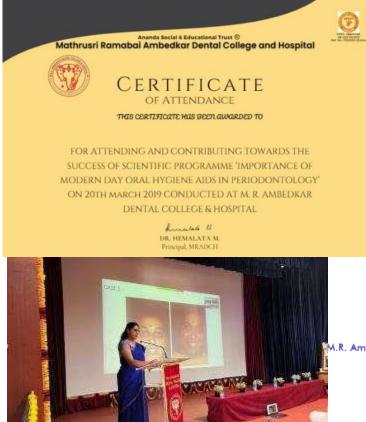

## MATHRUSRI RAMABAI AMBEDKAR DENTAL COLLEGE & HOSPITAL DENTAL COLLEGE & HOSPITAL (Founded by : Ananda Social & Educational Trust) ISO 9001:2015 CERTIFIED Affiliated to Rajiv Gandhi University of Health Sciences