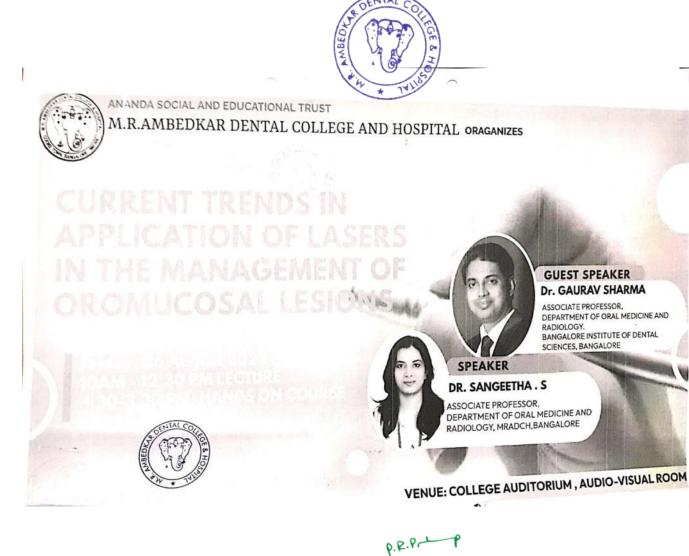

P.R.P.

PRINCIPAL M.R. Ambedkar Dental College & Hospital Bengaluru - 560 005

|              | ANK THE PARTY OF T | (Founded                                                                                                                                | L COI   | AMABAI AMBED<br>LEGE & HOSPITA<br>Inda Social & Educational Trust<br>201:2015 CERTIFIED | AL  |
|--------------|--------------------------------------------------------------------------------------------------------------------------------------------------------------------------------------------------------------------------------------------------------------------------------------------------------------------------------------------------------------------------------------------------------------------------------------------------------------------------------------------------------------------------------------------------------------------------------------------------------------------------------------------------------------------------------------------------------------------------------------------------------------------------------------------------------------------------------------------------------------------------------------------------------------------------------------------------------------------------------------------------------------------------------------------------------------------------------------------------------------------------------------------------------------------------------------------------------------------------------------------------------------------------------------------------------------------------------------------------------------------------------------------------------------------------------------------------------------------------------------------------------------------------------------------------------------------------------------------------------------------------------------------------------------------------------------------------------------------------------------------------------------------------------------------------------------------------------------------------------------------------------------------------------------------------------------------------------------------------------------------------------------------------------------------------------------------------------------------------------------------------------|-----------------------------------------------------------------------------------------------------------------------------------------|---------|-----------------------------------------------------------------------------------------|-----|
|              | And Bartingor and                                                                                                                                                                                                                                                                                                                                                                                                                                                                                                                                                                                                                                                                                                                                                                                                                                                                                                                                                                                                                                                                                                                                                                                                                                                                                                                                                                                                                                                                                                                                                                                                                                                                                                                                                                                                                                                                                                                                                                                                                                                                                                              |                                                                                                                                         |         | ndhi University of Health Sciences<br>by Dental Council of India                        |     |
|              |                                                                                                                                                                                                                                                                                                                                                                                                                                                                                                                                                                                                                                                                                                                                                                                                                                                                                                                                                                                                                                                                                                                                                                                                                                                                                                                                                                                                                                                                                                                                                                                                                                                                                                                                                                                                                                                                                                                                                                                                                                                                                                                                | 1/36, CI                                                                                                                                |         | Cooke Town, Bengaluru - 560 005                                                         |     |
|              |                                                                                                                                                                                                                                                                                                                                                                                                                                                                                                                                                                                                                                                                                                                                                                                                                                                                                                                                                                                                                                                                                                                                                                                                                                                                                                                                                                                                                                                                                                                                                                                                                                                                                                                                                                                                                                                                                                                                                                                                                                                                                                                                |                                                                                                                                         | 2022-23 | / www.mradc.in                                                                          |     |
| 1            | 3/06/2022<br>4/06/2022<br>6/06/2022                                                                                                                                                                                                                                                                                                                                                                                                                                                                                                                                                                                                                                                                                                                                                                                                                                                                                                                                                                                                                                                                                                                                                                                                                                                                                                                                                                                                                                                                                                                                                                                                                                                                                                                                                                                                                                                                                                                                                                                                                                                                                            | Best practices in dental education                                                                                                      | 18hrs   | Dr Dinesh MR                                                                            | 18  |
| 2            | 17/06/2022                                                                                                                                                                                                                                                                                                                                                                                                                                                                                                                                                                                                                                                                                                                                                                                                                                                                                                                                                                                                                                                                                                                                                                                                                                                                                                                                                                                                                                                                                                                                                                                                                                                                                                                                                                                                                                                                                                                                                                                                                                                                                                                     | Management of Head<br>and Neck Malignancies                                                                                             | 03hrs   | Department of oral surgery                                                              | 49  |
| 3            | 25/06/2022                                                                                                                                                                                                                                                                                                                                                                                                                                                                                                                                                                                                                                                                                                                                                                                                                                                                                                                                                                                                                                                                                                                                                                                                                                                                                                                                                                                                                                                                                                                                                                                                                                                                                                                                                                                                                                                                                                                                                                                                                                                                                                                     | How to Combine Dental<br>Diode Laser in your<br>daily practice                                                                          | 05hrs   | Department of<br>Periodontics                                                           | 20  |
| 4            | 23/07/2022                                                                                                                                                                                                                                                                                                                                                                                                                                                                                                                                                                                                                                                                                                                                                                                                                                                                                                                                                                                                                                                                                                                                                                                                                                                                                                                                                                                                                                                                                                                                                                                                                                                                                                                                                                                                                                                                                                                                                                                                                                                                                                                     | Importance of Mental<br>Health                                                                                                          | 05hrs   | Mr Surender Kumar P                                                                     | 38  |
| 5            | 29/07/2022                                                                                                                                                                                                                                                                                                                                                                                                                                                                                                                                                                                                                                                                                                                                                                                                                                                                                                                                                                                                                                                                                                                                                                                                                                                                                                                                                                                                                                                                                                                                                                                                                                                                                                                                                                                                                                                                                                                                                                                                                                                                                                                     | Importance of Research<br>Program                                                                                                       | O7hrs   | Mr Rajah Vijay Kumar                                                                    | 371 |
| 6            | 22/08/2022                                                                                                                                                                                                                                                                                                                                                                                                                                                                                                                                                                                                                                                                                                                                                                                                                                                                                                                                                                                                                                                                                                                                                                                                                                                                                                                                                                                                                                                                                                                                                                                                                                                                                                                                                                                                                                                                                                                                                                                                                                                                                                                     | Current trends in<br>Application of Lasers in<br>the Management of<br>Oro-mucosal Lesions -<br>In Association with Oral<br>Technologies | 04hrs   | Dr Sangeetha<br>and Dr Gaurav Sharma                                                    | 24  |
| 7            | 13/10/2022                                                                                                                                                                                                                                                                                                                                                                                                                                                                                                                                                                                                                                                                                                                                                                                                                                                                                                                                                                                                                                                                                                                                                                                                                                                                                                                                                                                                                                                                                                                                                                                                                                                                                                                                                                                                                                                                                                                                                                                                                                                                                                                     | ISO-"Accreditation sensitization workshop"                                                                                              | 05hrs   | Dr. Anil                                                                                | 43  |
| 8            | 14/10/2022<br>15/10/2022                                                                                                                                                                                                                                                                                                                                                                                                                                                                                                                                                                                                                                                                                                                                                                                                                                                                                                                                                                                                                                                                                                                                                                                                                                                                                                                                                                                                                                                                                                                                                                                                                                                                                                                                                                                                                                                                                                                                                                                                                                                                                                       | International day of the girl child                                                                                                     | 12hrs   | Dr.<br>VijayalakshmiBalekundri                                                          | 18  |
| 9<br>ENTAL C | 18/10/2022<br>19/10/2022<br>20/10/2022                                                                                                                                                                                                                                                                                                                                                                                                                                                                                                                                                                                                                                                                                                                                                                                                                                                                                                                                                                                                                                                                                                                                                                                                                                                                                                                                                                                                                                                                                                                                                                                                                                                                                                                                                                                                                                                                                                                                                                                                                                                                                         | "Future's dentistry<br>application of Artificial<br>Intelligence in dentistry"                                                          | 20hrs   | Dr. B Satish Babu<br>Prof. Somesh Nandi                                                 | 62  |
| 10           | 20/10/2022<br>21/10/2022<br>22/10/2022                                                                                                                                                                                                                                                                                                                                                                                                                                                                                                                                                                                                                                                                                                                                                                                                                                                                                                                                                                                                                                                                                                                                                                                                                                                                                                                                                                                                                                                                                                                                                                                                                                                                                                                                                                                                                                                                                                                                                                                                                                                                                         | Breast cancer<br>awareness                                                                                                              | 15hrs   | Dr. Suneetha N                                                                          | 90  |
| 11           | 28/10/2022                                                                                                                                                                                                                                                                                                                                                                                                                                                                                                                                                                                                                                                                                                                                                                                                                                                                                                                                                                                                                                                                                                                                                                                                                                                                                                                                                                                                                                                                                                                                                                                                                                                                                                                                                                                                                                                                                                                                                                                                                                                                                                                     | The heart of the matter                                                                                                                 | 12hrs   | Dr. Satvic G Manjunath                                                                  | 66  |