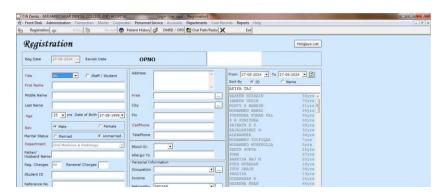

#### 2. B INSTITUTE MANAGEMENT SOFTWARE - CIFDENT

Cifdent software is a comprehensive management solution tailored for dental colleges, streamlining administrative tasks, academic processes, and clinic management. It offers modules for student records, faculty management, scheduling, and patient care, ensuring seamless integration of all college activities. The software enhances efficiency, data accuracy, and overall institutional effectiveness, making it an invaluable tool for dental education institutions.

#### 2. C PATIENT MANAGEMENT SOFTWARE - CIFDENT