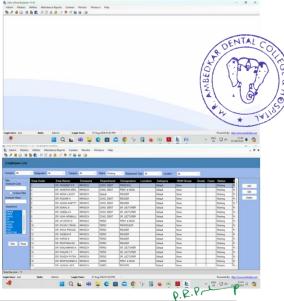

#### 2. B INSTITUTE MANAGEMENT SOFTWARE - CIFDENT

Cifdent software is a comprehensive management solution tailored for dental colleges, streamlining administrative tasks, academic processes, and clinic management. It offers modules for student records, faculty management, scheduling, and patient care, ensuring seamless integration of all college activities. The software enhances efficiency, data accuracy, and overall institutional effectiveness, making it an invaluable tool for dental education institutions.