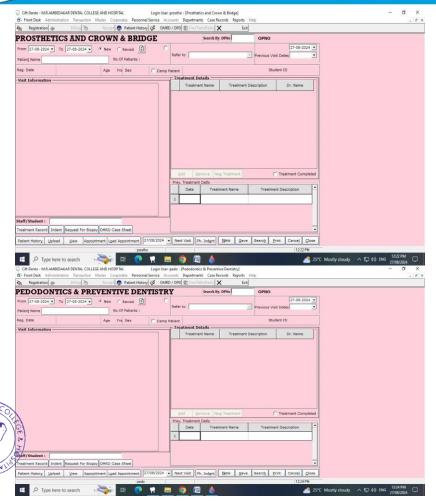

## 2. D PATIENT MANAGEMENT SOFTWARE IN INDIVIDUAL **DEPARTMENTS - CIFDENT**

(Founded by : Ananda Social & Educational Trust)
ISO 9001:2015 CERTIFIED

Affiliated to Rajiv Gandhi University of Health Sciences Recognised by Dental Council of India