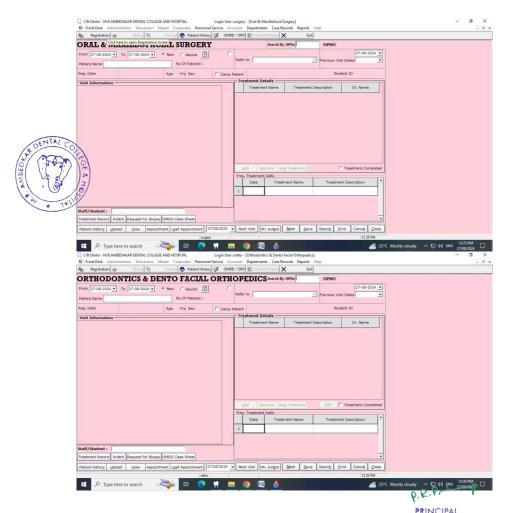

## 2. D PATIENT MANAGEMENT SOFTWARE IN INDIVIDUAL **DEPARTMENTS - CIFDENT**

(Founded by : Ananda Social & Educational Trust)
ISO 9001:2015 CERTIFIED

Affiliated to Rajiv Gandhi University of Health Sciences Recognised by Dental Council of India