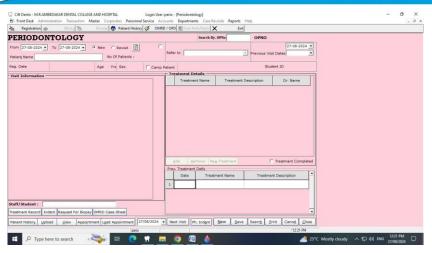

#### 2. C PATIENT MANAGEMENT SOFTWARE - CIFDENT

## 2. D PATIENT MANAGEMENT SOFTWARE IN INDIVIDUAL **DEPARTMENTS - CIFDENT**

(Founded by : Ananda Social & Educational Trust)
ISO 9001:2015 CERTIFIED

Affiliated to Rajiv Gandhi University of Health Sciences Recognised by Dental Council of India