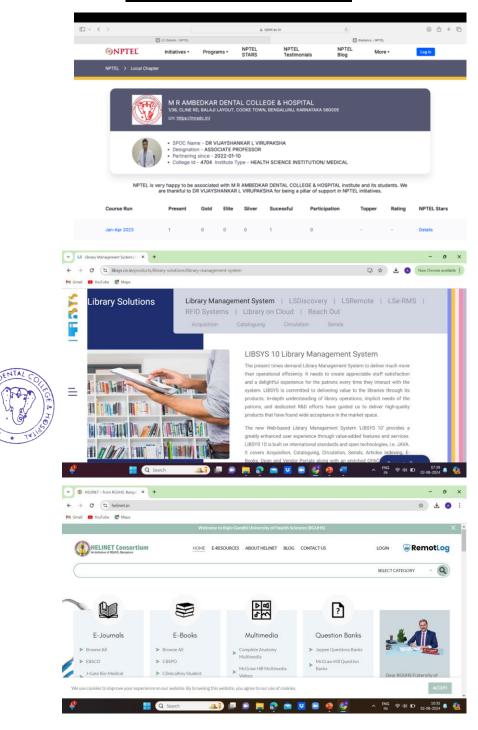

#### 2. F LIBRARY MANAGEMENT

**LibSoft** is specialized library management software designed to streamline library operations in dental colleges. It helps manage book inventory, track borrowing and returns, and maintain digital records, ensuring easy access to resources for students and faculty. With features like cataloging, automated reminders, and user management, LibSoft enhances the efficiency and organization of the college library.

## NPTEL LOCAL CHAPTER

(Founded by : Ananda Social & Educational Trust)
ISO 9001:2015 CERTIFIED

Affiliated to Rajiv Gandhi University of Health Sciences Recognised by Dental Council of India

1/36, Cline Road, Cooke Town, Bengaluru - 560 005 Ph: 080 - 2546 0747 www.mradc.in