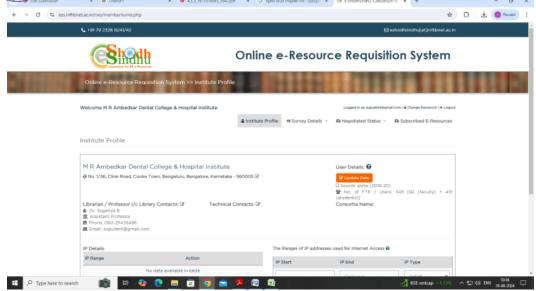

# NDLI (NATIONAL DIGITAL LIBRARY OF INDIA) – LOGIN PAGE

e-SHODHSINDHII — I OGIN PAGE

(Founded by : Ananda Social & Educational Trust)
ISO 9001:2015 CERTIFIED

Affiliated to Rajiv Gandhi University of Health Sciences Recognised by Dental Council of India