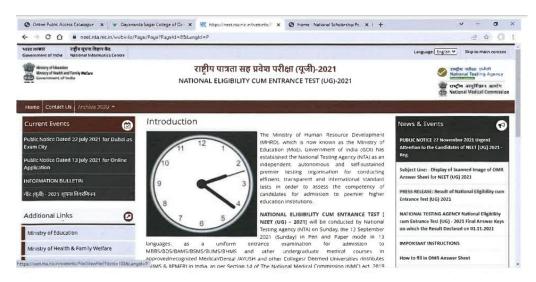

### 4. STUDENT ADMISSION AND SUPPORT

Admission to our college through the Karnataka Examinations Authority (KEA) is based on merit, determined by performance in the National Eligibility cum Entrance Test (NEET). Eligible candidates must participate in the KEA's centralized counseling process, where seats are allotted according to rank, reservation criteria, and availability.

#### STUDENT QUALIFYING EXAMS

Admission to our college typically requires passing an entrance examination like the National Eligibility cum Entrance Test (NEET), which is conducted online. This standardized test assesses candidates' knowledge in various subjects like Physics, Chemistry, and Biology, and the scores are used to determine eligibility and rank for admission to dental programs across various colleges.