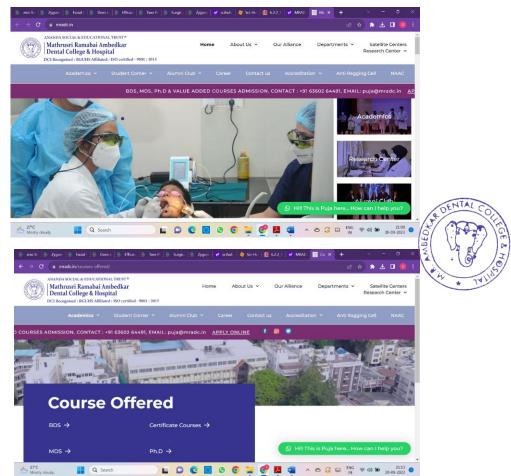

#### 1. A COLLEGE WEBSITE

Our college website **www.mradc.in** provides comprehensive information about the institution's programs, faculty, admissions process, and facilities. It features an easy-to-navigate layout with sections dedicated to academic offerings, research opportunities, student life, and alumni achievements. High-quality visuals and student testimonials enhance the user experience, while a clear call-to-action encourages prospective students to apply or request more information.