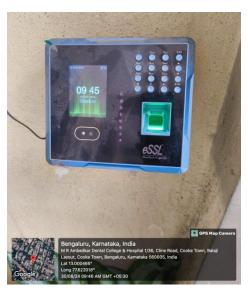

### 2. A BIOMETRIC ATTENDANCE

Biometric attendance systems in dental colleges ensure accurate and efficient tracking of student and faculty attendance. By using fingerprint or facial recognition, these systems minimize the risk of proxy attendance and automate record-keeping, thereby enhancing accountability and simplifying administrative tasks.