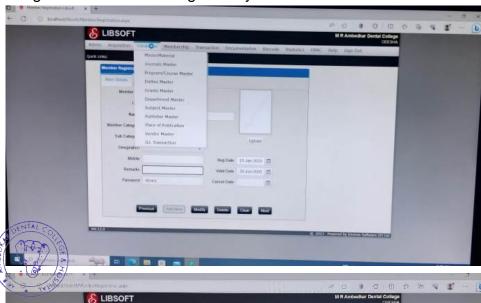

#### 2. B INSTITUTE MANAGEMENT SOFTWARE - CIFDENT

Cifdent software is a comprehensive management solution tailored for dental colleges, streamlining administrative tasks, academic processes, and clinic management. It offers modules for student records, faculty management, scheduling, and patient care, ensuring seamless integration of all college activities. The software enhances efficiency, data accuracy, and overall institutional effectiveness, making it an invaluable tool for dental education institutions.