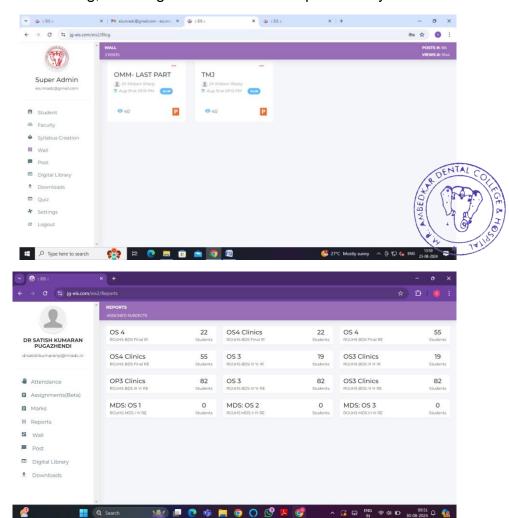

#### 2. B INSTITUTE MANAGEMENT SOFTWARE - CIFDENT

Cifdent software is a comprehensive management solution tailored for dental colleges, streamlining administrative tasks, academic processes, and clinic management. It offers modules for student records, faculty management, scheduling, and patient care, ensuring seamless integration of all college activities. The software enhances efficiency, data accuracy, and overall institutional effectiveness, making it an invaluable tool for dental education institutions.