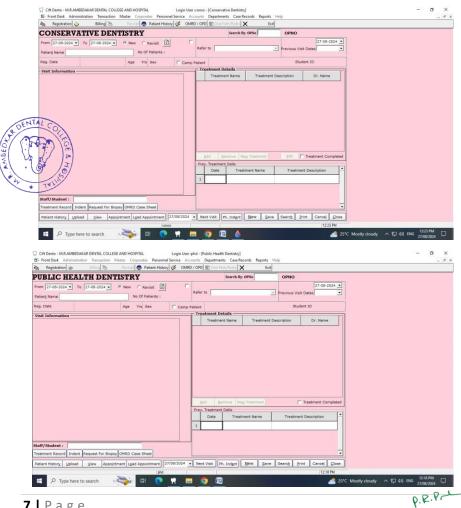

## 2. D PATIENT MANAGEMENT SOFTWARE IN INDIVIDUAL **DEPARTMENTS - CIFDENT**

(Founded by : Ananda Social & Educational Trust)
ISO 9001:2015 CERTIFIED

Affiliated to Rajiv Gandhi University of Health Sciences Recognised by Dental Council of India

# 2. I. VARIOUS IMAGING SOFTWARES USED FOR PATIENT CARE