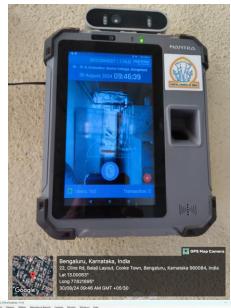

### 2. A BIOMETRIC ATTENDANCE

Biometric attendance systems in dental colleges ensure accurate and efficient tracking of student and faculty attendance. By using fingerprint or facial recognition, these systems minimize the risk of proxy attendance and automate record-keeping, thereby enhancing accountability and simplifying administrative tasks.