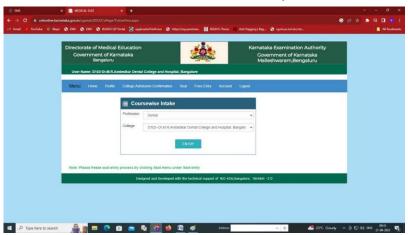

### 4. STUDENT ADMISSION AND SUPPORT

Admission to our college through the Karnataka Examinations Authority (KEA) is based on merit, determined by performance in the National Eligibility cum Entrance Test (NEET). Eligible candidates must participate in the KEA's centralized counseling process, where seats are allotted according to rank, reservation criteria, and availability.