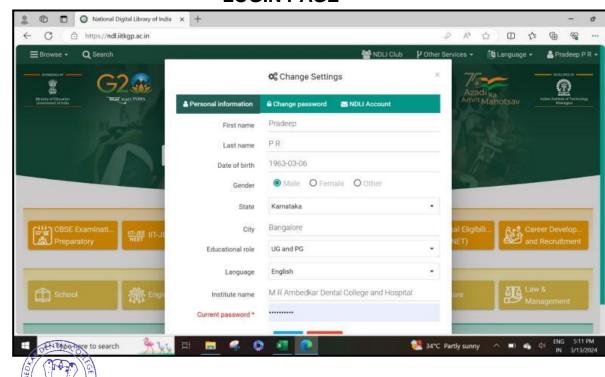

# NDLI (NATIONAL DIGITAL LIBRARY OF INDIA) – LOGIN PAGE

e-SHODHSINDHII — I OGIN PAGE

(Founded by : Ananda Social & Educational Trust)
ISO 9001:2015 CERTIFIED

Affiliated to Rajiv Gandhi University of Health Sciences Recognised by Dental Council of India