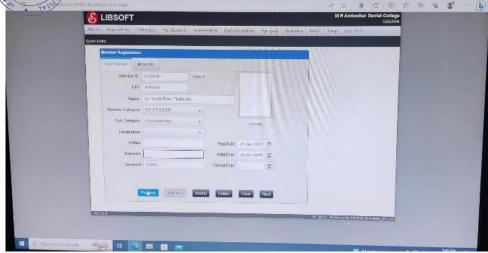

#### 2. B INSTITUTE MANAGEMENT SOFTWARE - CIFDENT

Cifdent software is a comprehensive management solution tailored for dental colleges, streamlining administrative tasks, academic processes, and clinic management. It offers modules for student records, faculty management, scheduling, and patient care, ensuring seamless integration of all college activities. The software enhances efficiency, data accuracy, and overall institutional effectiveness, making it an invaluable tool for dental education institutions.