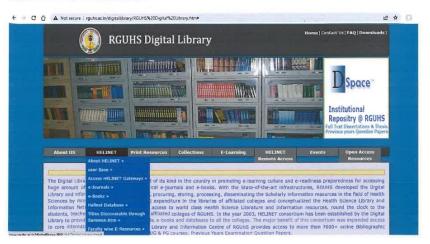

#### RGUHS HELINET WEBPAGE

P.R.P.

(Founded by : Ananda Social & Educational Trust) ISO 9001:2015 CERTIFIED

Affiliated to Rajiv Gandhi University of Health Sciences Recognised by Dental Council of India

1/36, Cline Road, Cooke Town, Bengaluru - 560 005 Ph: 080 - 2546 0747 www.mradc.in