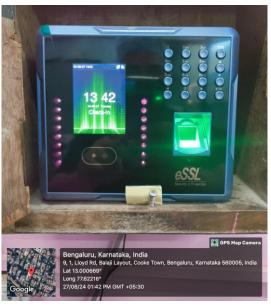

### 2. A BIOMETRIC ATTENDANCE

Biometric attendance systems in dental colleges ensure accurate and efficient tracking of student and faculty attendance. By using fingerprint or facial recognition, these systems minimize the risk of proxy attendance and automate record-keeping, thereby enhancing accountability and simplifying administrative tasks.