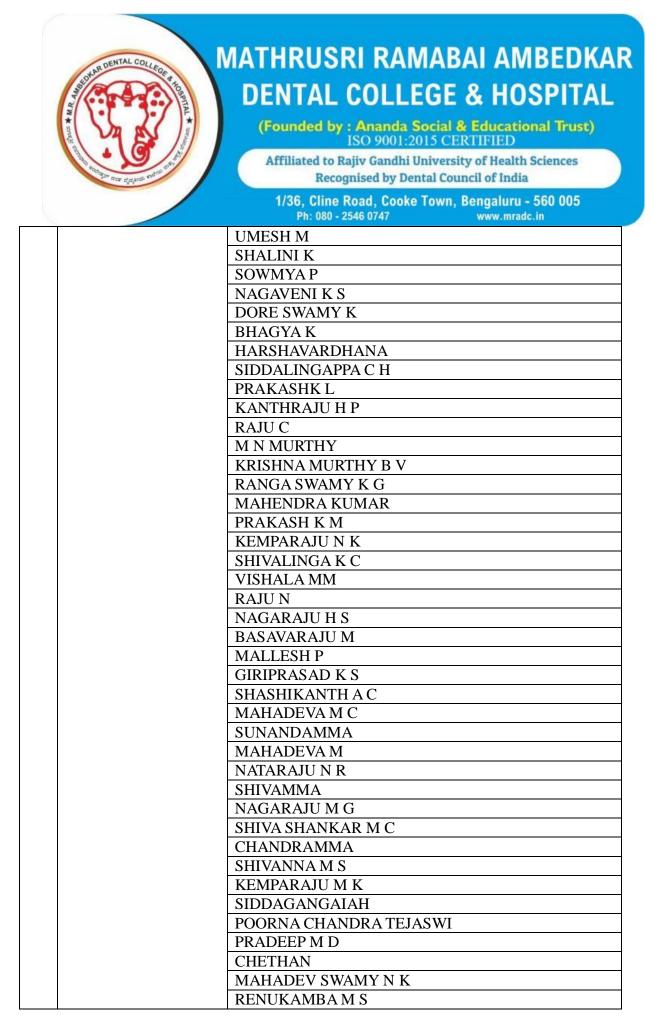

Venue: M R Ambedkar Dental and College and hospital Date:6<sup>th</sup>May2021

Enclosed;

- 1. Schedule of the workshop
- 2. List of participants attended
- 3. A sample certificate of appreciation for resource persons
- 4. A sample certificate of appreciation for faculty
- 5. Photographs of the program