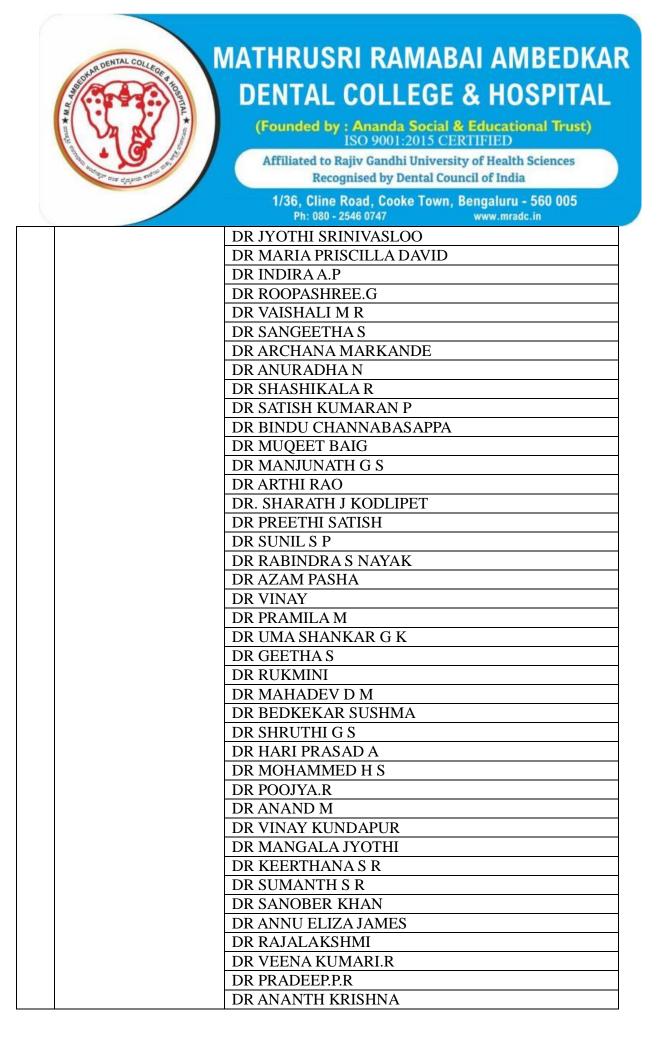

P.R.P.L P

|                                    | DEPARTMEN    | T OF ORTHODONTICS          |                                                                                                                |
|------------------------------------|--------------|----------------------------|----------------------------------------------------------------------------------------------------------------|
| NAME                               | PHONE No.    | E MAIL ID                  | SIGNATURE                                                                                                      |
| Dr. RABINDRA S NAVAK               | 9845326550   | ranayak1964@yahoo.co.in    | US IL                                                                                                          |
| Dr. VINAY K.                       | 9845222302   | dtvinaykeshav@yahoo.com    | Ker D L May                                                                                                    |
| De, SHE SINDHU D.                  | 9480107329   | dsaisindhu@gmail.com       | Diviosi21                                                                                                      |
|                                    | DEPARTME     | NT OF PERIODONTICS         | and a second |
| NAME                               | PHONE No.    | E MAIL ID                  | SIGNATURE                                                                                                      |
| Dr. HEMALATA M.                    | 9008318647   | principalmrado@gmail.com   |                                                                                                                |
| Dr. JAYANTHI D.                    | 9845275016   | jayanthi.d24@gmail.com     | 13                                                                                                             |
| Dr. FOUZIA TARANNUM                | 9448904092   | fouziatara@gmail.com       | Y Bristan                                                                                                      |
| Dr. RUPAMALINI                     | 7406998846   | drupahari82@gmail.com      | 181                                                                                                            |
|                                    | DEPARTME     | INT OF PAEDODONTICS        | 1.9                                                                                                            |
| NAME                               | PHONE No.    | E MAIL ID                  | SIGNATURE                                                                                                      |
| Dr. JYOTHSNA V SETTY               | 9449819468   | jyothsnasrikanth@gmail.com | suppliana.                                                                                                     |
| Dr. LAGHNA                         | 9986072069   | drlaghna@gmail.com         | Or federal                                                                                                     |
| Dr. VIDYA K.                       | 9535763287   | vidyamairhala@gmail.com    | 1. Juan 01815                                                                                                  |
|                                    | DEPARTMEN    | NT OF PROSTHODONTICS       | 18/8/21                                                                                                        |
| NAME                               | PHONE No.    | E MAIL ID                  | SIGNATURE                                                                                                      |
| Dr. SHRUTHI                        | 9886015932   | shruthimari@yahoo.co.in    | A.C.                                                                                                           |
| Dr. HARIPRASAD                     | 9341071088   | haripe29878gmail.com       | Jai                                                                                                            |
| DI ANUVARGHESE<br>ANNV ELIZA JAMES | 7795485155   | annuelizijanes@gma         | TI                                                                                                             |
| D                                  | EPARTMENT OF | F PUBLIC HEALTH DENTISTR   | in st                                                                                                          |
| NAME                               | PHONE No.    | E MAIL ID                  | SIGNATURE                                                                                                      |
| Dr. PRAMILA                        | 9972097495   | pramilapraki@gmail.com     | Amor                                                                                                           |
| Dr. GEETA - S                      | 8970997124   | doctorgeeta5@gmail.com     | Grothe S. 18/8/2                                                                                               |
| Dr. RUKMINI                        | 9945480560   | dr.rukminijn@gmail.com     | Rukmini Willa                                                                                                  |