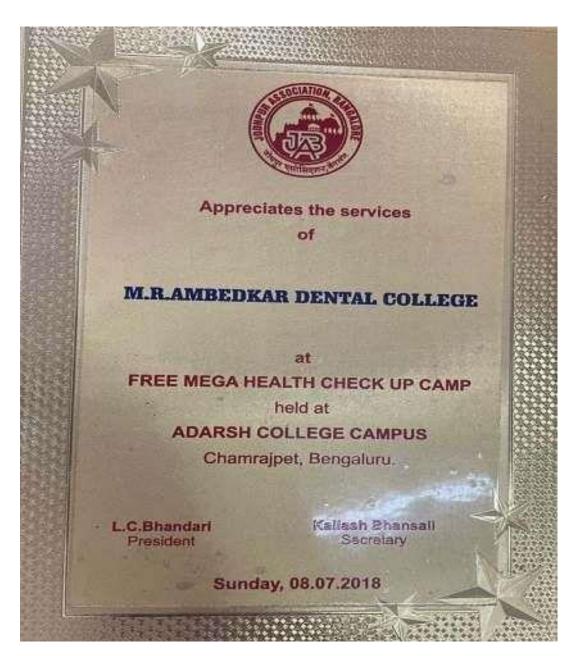

| Y Thomas Autom                                                                                                                  | A Contract of the second                                                                                                                                                                                     |





#### Adarsh College-2018





P.R.P.L

PRINCIPAL M.R. Ambedkar Dental College & Hospital Bengaluru - 560 005



(Founded by : Ananda Social & Educational Trust) ISO 9001:2015 CERTIFIED

Affiliated to Rajiv Gandhi University of Health Sciences Recognised by Dental Council of India

1/36, Cline Road, Cooke Town, Bengaluru - 560 005 Ph: 080 - 2546 0747 www.mradc.in

Curaden-2018





P.R.P.

PRINCIPAL M.R. Ambedkar Dental College & Hospital Bengaluru - 560 005



#### Liza'sHome-2019

LIZA'S HOME Near Nandini Farm, Doddagubbi, Bangalore - 560 077. Thone: 080 - 29736769 Mob: 8971103720 C-mail dr molly s lizzohoms.org 34"Septonber 2019 The Principal M. B. Ambeddar Dental College and Hospital # 136, Cline Road Coulde Toront Mangalory - Seversi Duar D. Hemalatha Overings from Lota's (Lorse 1, on behave of the Lord's (Lord