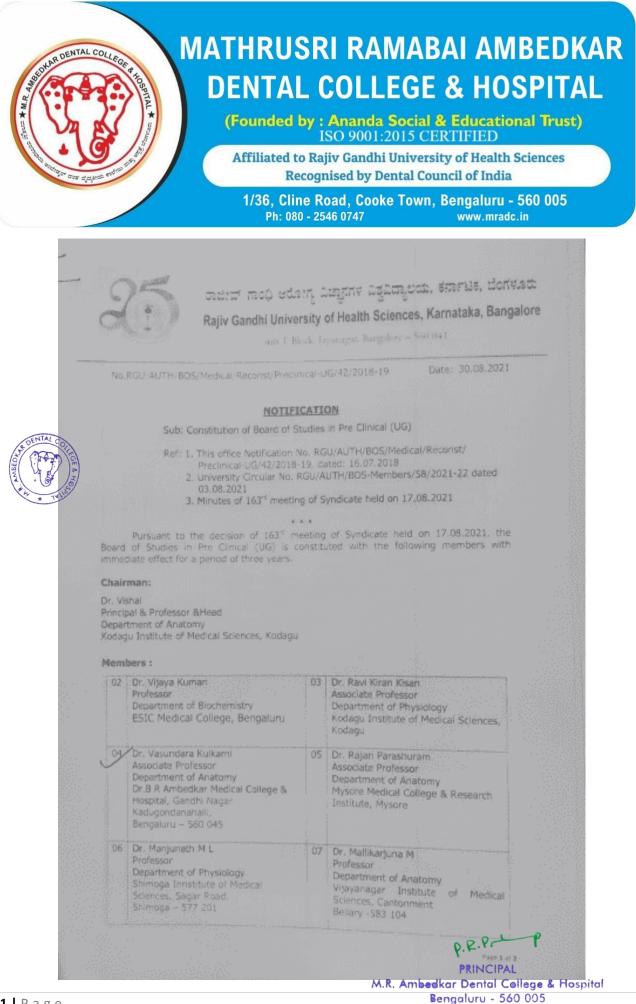

- Ref: 1. This office Notification No. RGU/AUTH/BOS/Dental/Reconst/ UG/43/2018-19, dated: 16.07.2018
  - University Circular No. RGU/AUTH/BOS-Members/58/2021-22 dated 03.08.2021
  - 3. Minutes of 163" meeting of Syndicate held on 17.08.2021

Pursuant to the decision of 163" meeting of Syndicate held on 17.08.2021, the Board of Studies in Dental (UG) is constituted with the following members with immediate effect for a period of three years.

#### **Chairman:**

Dr. S.K.Srinath Professor & Head Department of Paedodontics Government Dental College Bengaluru

#### Mombors :

| 02 | Dr. K.C. Ponnappa<br>Professor & Head<br>Department of Conservative<br>Coorg Institute of Dental Sciences<br>Virajpet | 03 | Dr. Savitha A.M<br>Professor & Head<br>Department of Periodontics<br>Dayananda Sagar Dental College<br>Bengaluru                               |
|----|-----------------------------------------------------------------------------------------------------------------------|----|------------------------------------------------------------------------------------------------------------------------------------------------|
| 04 | Dr. Sunil V Dhaded<br>Professor & Head<br>Department of Prosthodontics<br>AME Dental College, Raichur                 | 05 | Dr. B.K.Srivatsava<br>Professor & Head<br>Department of Public Health<br>Dentistry<br>KLE Society's Institute of Dental<br>Sciences, Bengaluru |
|    | Dr. Yogesh T.L<br>Professor & Head<br>Department of Oral Pathology<br>Sri Rajiv Gandhi Dental College<br>Bengaluru    | 07 | Dr. Dhanuja Rani J<br>Professor & Head<br>Department of Oral Pathology<br>Government Dental College &<br>Research Institute, Bellary           |