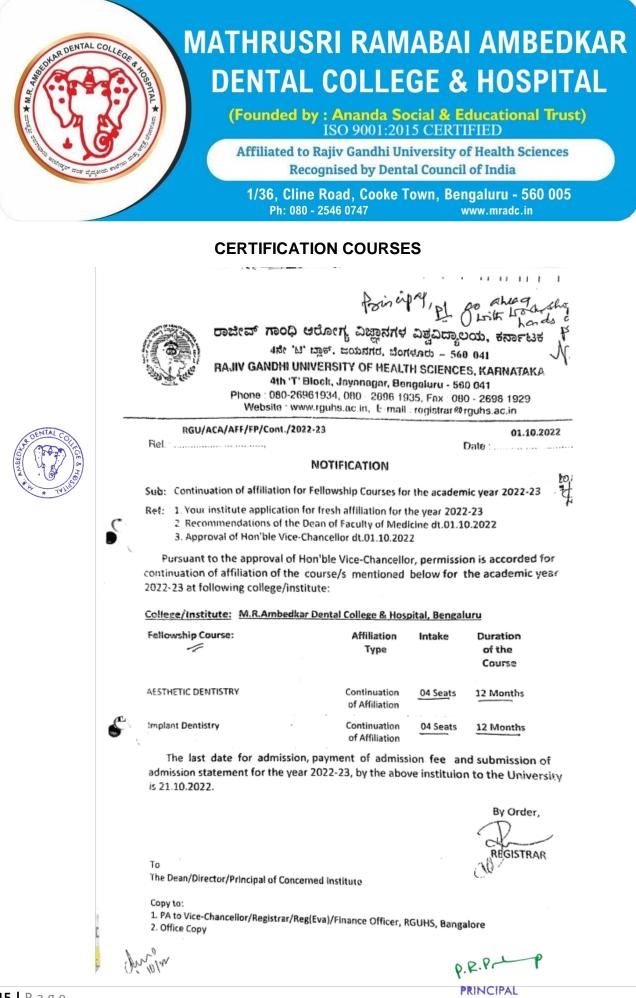

### **ISO ACCREDITATION**

### CERTIFICATE OF REGISTRATION

INTERCERT hereby certifies that the Quality Management System of

### M.R. AMBEDKAR DENTAL COLLEGE & HOSPITAL

# 1/36, CLINE ROAD, COOKE TOWN, BENGALURU-560005, KARNATAKA, INDIA

Has been successfully assessed as per the requirements of

#### ISO 9001:2015

#### For the scope of

PROVISION OF DENTAL EDUCATION TO AWARD DEGREES IN UNDER GRADUATE, POST GRADUATE, DOCTORAL STREAMS, CERTIFICATE, DIPLOMA COURSES AND SKILL ENHANCEMENT COURSES/ PROGRAMS. FACILITATES OPPORTUNITIES FOR RESEARCH PROGRAM AS PER RAJIV GANDHI UNIVERSITY OF HEALTH SCIENCES, BENGALURU & RECOGNISED BY DENTAL COUNCIL OF INDIA, NEW DELHI. ALSO PROVIDES DENTAL HEALTH CARE SERVICES TO THE PUBLIC (RURAL & URBAN AREAS).

| Initial Certification Date | : January 30, 2023 |
|----------------------------|--------------------|
| Certificate Issue Date     | : January 30, 2023 |
| Surveillance Validity Date | : January 29, 2024 |
| Recertification Date       | : January 29, 2026 |

Registration Number: IC-QM-2301124

he validity of this certificate can be verified the property of **INTERCERT INC**, 2001 Timb

P.R.P.