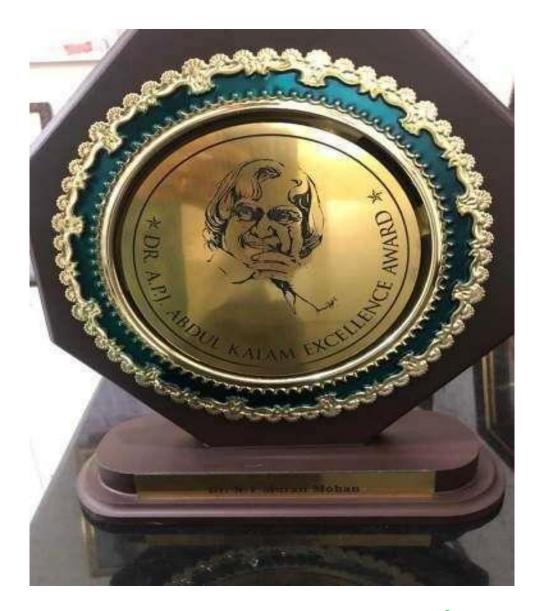

|                                                                                                                 |

NTAL CO



#### Indiana's sociation of Public Health Dentistry-2022

INDIAN ASSOCIATION OF PUBLIC HEALTH DENTISES REGISTERED UNDER THE REGISTER OF SOCIETIES, BANGLORE, NO 7777 CERTIFICATE OF APPRECIATION This is to certify that MR Ambedkar Dental College and "--- " n/ingalore has been owarded under the cotegory Smt. M. Susheela Best Outreach Program Conducted in a very isolated Rural Area-2022" 1. Vac by Dr. Vamisi Krishna Reddy L Dr. R. K. Ball Dr. Sabyasachi Saha President Drieritus, 13/HD President UPHC Hors Gon Secretory WHD



P.R.P-



#### Dr.A.P.J.Abdul kalam Excellence Award-2022





P.R.P.



### Dr.A.P.J.Abdul Kalam Excellence Award-2022





P.R.P.



(Founded by : Ananda Social & Educational Trust) ISO 9001:2015 CERTIFIED

Affiliated to Rajiv Gandhi University of Health Sciences Recognised by Dental Council of India

1/36, Cline Road, Cooke Town, Bengaluru - 560 005 Ph: 080 - 2546 0747 www.mradc.in

#### Bridge-2023





P.R.P. P