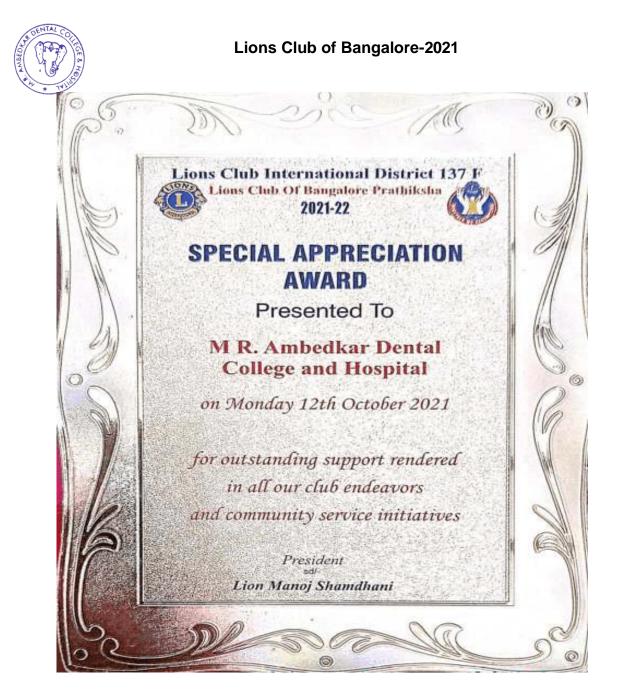

|

P.R.P.



#### Lions Club of Bangalore Phoenix-2021





(Founded by : Ananda Social & Educational Trust) ISO 9001:2015 CERTIFIED

Affiliated to Rajiv Gandhi University of Health Sciences Recognised by Dental Council of India

1/36, Cline Road, Cooke Town, Bengaluru - 560 005 Ph: 080 - 2546 0747 www.mradc.in



P.R.P-1



#### Mahadeva Degree College-2022

| M Gmail                                                                                                            | Principal - <principalwradu@pm< th=""></principalwradu@pm<>                                                     |
|--------------------------------------------------------------------------------------------------------------------|-----------------------------------------------------------------------------------------------------------------|
| A letter of thanks                                                                                                 |                                                                                                                 |
| rays global «rays global@graal.com»<br>To principal