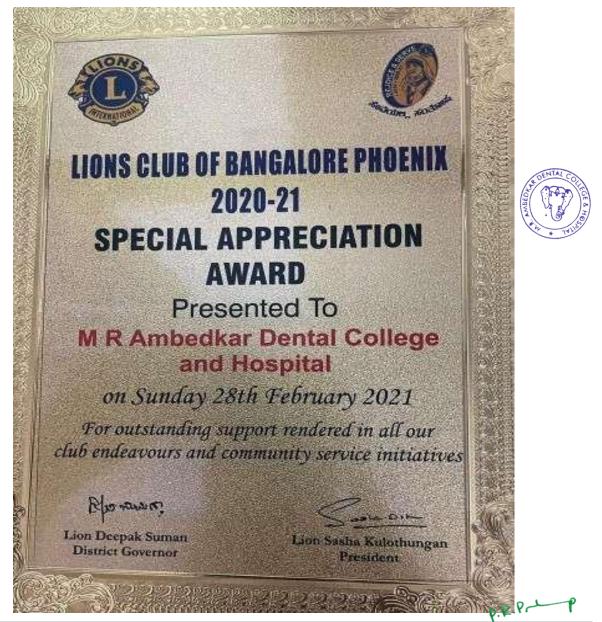

|

P.R.P.



#### Lions Club of Bangalore Phoenix-2021





(Founded by : Ananda Social & Educational Trust) ISO 9001:2015 CERTIFIED

Affiliated to Rajiv Gandhi University of Health Sciences Recognised by Dental Council of India

1/36, Cline Road, Cooke Town, Bengaluru - 560 005 Ph: 080 - 2546 0747 www.mradc.in



P.R.P-1



#### Mahadeva Degree College-2022

| M Gmail                                                                                                            | Principal - <principalwradu@pm< th=""></principalwradu@pm<>                                                     |
|--------------------------------------------------------------------------------------------------------------------|-----------------------------------------------------------------------------------------------------------------|
| A letter of thanks