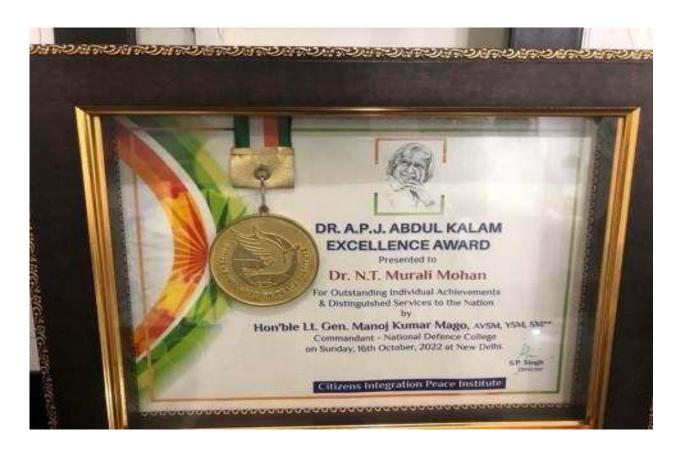

|                                                                                                                 |

NTAL CO



#### Indiana's sociation of Public Health Dentistry-2022

INDIAN ASSOCIATION OF PUBLIC HEALTH DENTISES REGISTERED UNDER THE REGISTER OF SOCIETIES, BANGLORE, NO 7777 CERTIFICATE OF APPRECIATION This is to certify that MR Ambedkar Dental College and "--- " n/ingalore has been owarded under the cotegory Smt. M. Susheela Best Outreach Program Conducted in a very isolated Rural Area-2022" 1. Vac by Dr. Vamisi Krishna Reddy L Dr. R. K. Ball Dr. Sabyasachi Saha President Drieritus, 13/HD President UPHC Hors Gon Secretory WHD



P.R.P-



#### Dr.A.P.J.Abdul kalam Excellence Award-2022





P.R.P.



### Dr.A.P.J.Abdul Kalam Excellence Award-2022





P.R.P.



(Founded by : Ananda Social & Educational Trust) ISO 9001:2015 CERTIFIED

Affiliated to Rajiv Gandhi University of Health Sciences Recognised by Dental Council of India

1/36, Cline Road, Cooke Town, Bengaluru - 560 005 Ph: 080 - 2546 0747 www.mradc.in

#### Bridge-2023





P.R.P. P