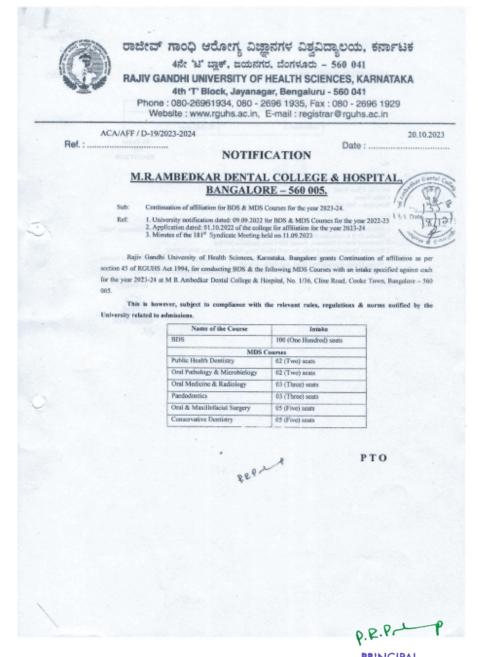

### FACULTIES PARTICIPATING IN RGUHS

### List of teachers participating in RGUHS

|                                         | YEAR | TEACHERS NAME                                |
|-----------------------------------------|------|----------------------------------------------|
|                                         | 2017 | Dr.RabindraNayak(Member of BoS)              |
|                                         |      | Dr.Umashankar                                |
|                                         | 2018 | Dr.RabindraNayak(chairman and member of BoS) |
|                                         |      | Dr.Umashankar                                |
| ALL | 2019 | Dr.RabindraNayak(Chairman of BoS)            |
| * 122                                   | 2020 | Dr.RabindraNayak(Chairman of BoS)            |
|                                         | 2021 | Dr.RabindraNayak(Chairman of BoS)            |
|                                         |      | Dr.Soundarya.N(member of BoS)                |
|                                         |      | Dr.Vasundarakulkarni(member of BoS)          |
|                                         | 2022 | Dr.RabindraNayak(Chairman of BoS)            |
|                                         |      | Dr.Soundarya.N(member of BoS)                |
|                                         |      | Dr.Vasundarakulkarni(member of BoS)          |