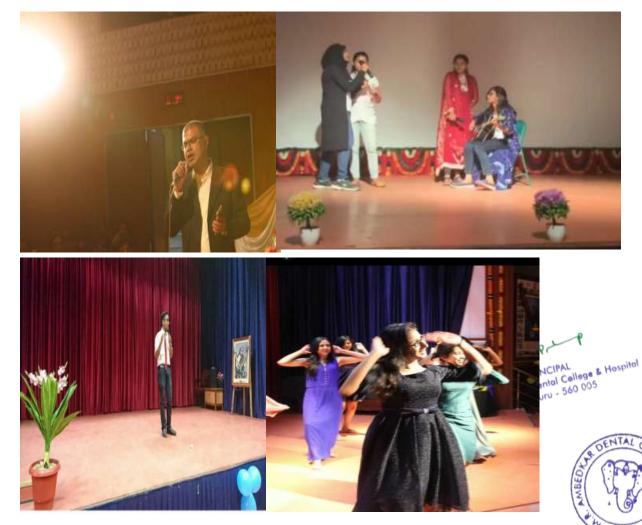

|



P.P.P. PRINCIPAL PRINCIPAL M.R. Ambaekar Dental Cellege & Hospital Bengalury - 560 005





P.P.P. PRINCIPAL M.R. Ambadkar Dental Cellege & Hospital Bengalury - 560 005







## **Annual Day Celebration 2019**





### 1<sup>st</sup> Nov 2019 Karnataka Rajyotsava





& Hospital







P.P.P. RINCIPAL M.R. Ambedkar Dental Cellege & Hospital Bengaluru - 560 005





P.P.P. rkINCIPAL M.R. Ambadkar Dental Cellege & Hospital Bengalury - 560 005





23<sup>rd</sup> December Christmas Day





47







P.P.P. rkinCirAL M.R. Ambadkar Dental Cellege & Hospital Bengaluru - 560 005



#### 2020 REPORT MR AMBEDKAR DENTAL COLLEGE AND HOSPITAL, BANGALORE

#### February 2020 Valentines Day and Rose Day





P.P.P PRINCIPAL M.R. Ambadkar Dental Cellege & Hospital Bengaluru - 560 005



# 30<sup>th</sup> November 2020 Founder's day







P.R.P.L.P PRINCIPAL M.R. Ambadkar Dental Cellege & Hospital Bengaluru - 560 005



#### Graduation ceremony on 22<sup>nd</sup> January 2020





P.P.P. M.R. Ambedkar Dental C