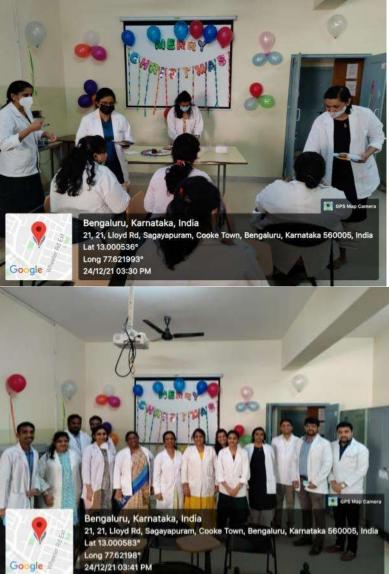

M.R AMBEDKAR DENTAL COLLEGE AND HOSPITAL # 1/36, CLINE ROAD, COOKE TOWN, BENGALURU-560005

P.R.P.L M.R. Ambedkar Dental Cellege & Hospital

23<sup>rd</sup> December Christmas Daycelebration was done at the college.