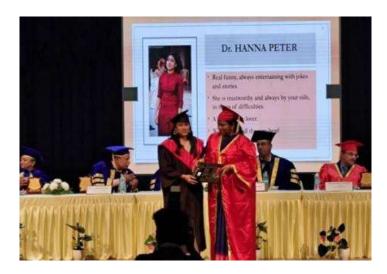

### 10 June college day and graduation day

 Latitude
 Longitude
 Latitude
 Latitude
 Longitude
 Latitude
 Latitude
 Congitude
 Congitude
 Congitude
 Latitude
 Latitude
 Latitude
 Latitude
 Latitude
 Local 07:32:42 PM
 Altitude 828.7 meters
 Local 07:31:04 PM
 Altitude 828.2 meters
 Local 07:31:04 PM
 Altitude 828.2 meters

 GMT 02:02:42 PM
 Finday, 06:10:2022
 GMT 02:02:04 PM
 Finday, 06:10:2022
 Finday, 06:10:2022

P.P.P. M.R. Ambeekar Dental Cellege & Hospital Bengalury - 560 005

Longitude

77.5957581°

Altitude 828.8 meters

Friday, 06-10-2022

Latitude

12.9923551°

Local 07:20:02 PM GMT 01:50:02 PM

16/J, Kaverappa Layout, Vasanth Nagar, Bengaluru, Karnataka 560051, India

Latitude

12.9923551°

Local 07:26:57 PM