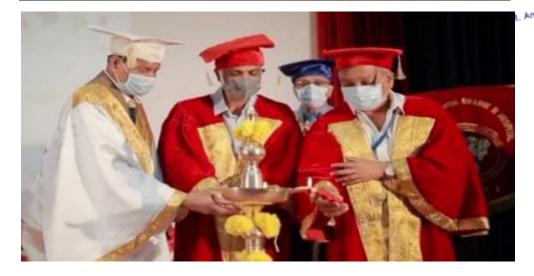

### 10 June college day and graduation day

 Latitude
 Longitude
 Latitude
 Latitude
 Longitude
 Latitude
 Latitude
 Congitude
 Congitude
 Congitude
 Latitude
 Latitude
 Latitude
 Latitude
 Latitude
 Local 07:32:42 PM
 Altitude 828.7 meters
 Local 07:31:04 PM
 Altitude 828.2 meters
 Local 07:31:04 PM
 Altitude 828.2 meters

 GMT 02:02:42 PM
 Finday, 06:10:2022
 GMT 02:02:04 PM
 Finday, 06:10:2022
 Finday, 06:10:2022

P.P.P. M.R. Ambeekar Dental Cellege & Hospital Bengalury - 560 005

Longitude

77.5957581°

Altitude 828.8 meters

Friday, 06-10-2022

Latitude

12.9923551°

Local 07:20:02 PM GMT 01:50:02 PM

16/J, Kaverappa Layout, Vasanth Nagar, Bengaluru, Karnataka 560051, India

Latitude

12.9923551°

Local 07:26:57 PM