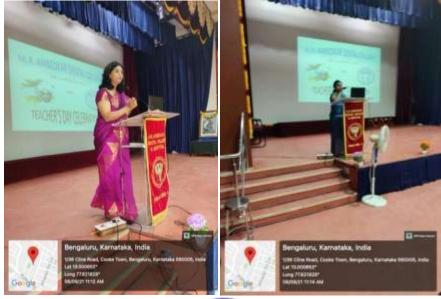

# Teacher's day 6<sup>th</sup>september 2021

P.P.P. PRINCIPAL M.R. Ambedkar Dental Cellege & Hospital Bengaluru - 560 005

P.R.P.L rkiniCirAL M.R. Ambadkar Dental Cellege & Hospital Bengaluru - 560 005

P.R.P. M.R. Ambedkar Dental Cellege & Hospital