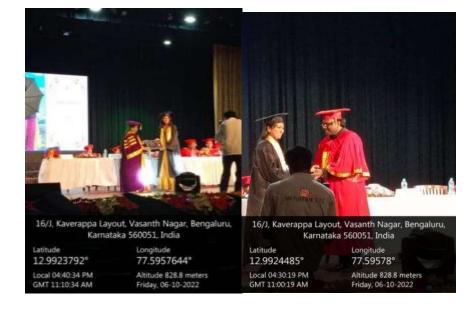

### 10 June college day and graduation day

 Latitude
 Longitude
 Latitude
 Latitude
 Longitude
 Latitude
 Latitude
 Congitude
 Congitude
 Congitude
 Latitude
 Latitude
 Latitude
 Latitude
 Latitude
 Local 07:32:42 PM
 Altitude 828.7 meters
 Local 07:31:04 PM
 Altitude 828.2 meters
 Local 07:31:04 PM
 Altitude 828.2 meters

Friday, 06-10-2022

GMT 10:02:54 AM

Friday, 06-10-2022

P.P.P. M.R. Ambedkar Dental Cellege & Hospital Bengaluru - 560 005

Latitude 12.9924485° Local 04:26:10 PM GMT 10:56:10 AM Longitude 77.59578° Altitude 828.8 meters Friday, 06-10-2022 DENTAL COLLEGE & HOUSE