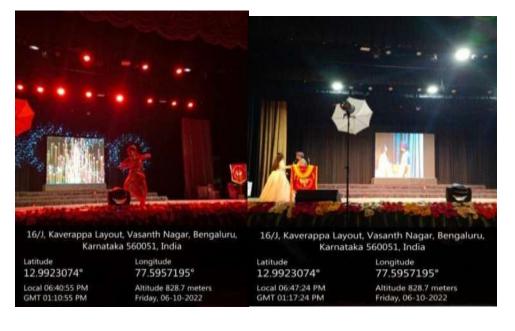

Longitude 77.5956795° Altitude 828.8 meters Friday, 06-10-2022 Latitude 12.9923075° Local 07:00:11 PM GMT 01:30:11 PM

Karnataka 560051, India Longitude 77.5956795°

> Altitude 828.8 meters Friday, 06-10-2022

P.P.P.P.P M.R. Ambadkar Dental Cellege & Hospital Bengaluru - 560 005

16/J, Kaverappa Layout, Vasanth Nagar, Bengaluru, Karnataka 560051, India Latitude Longitude

12.9923074° Local 06:41:10 PM GMT 01-11-10 PM 77.5957195\* Attitude 826.7 meters Friday, 06-10-2022

16/J, Kaverappa Layout, Vasanth Nagar, Bengaluru, Karnataka 560051, India Longitude 77.5957195° Altitude 828.7 meters

Friday, 06-10-2022

P.R.P.

PRINCIPAL M.R. Ambedkar Dental College & Hospital Bengaluru - 560 005