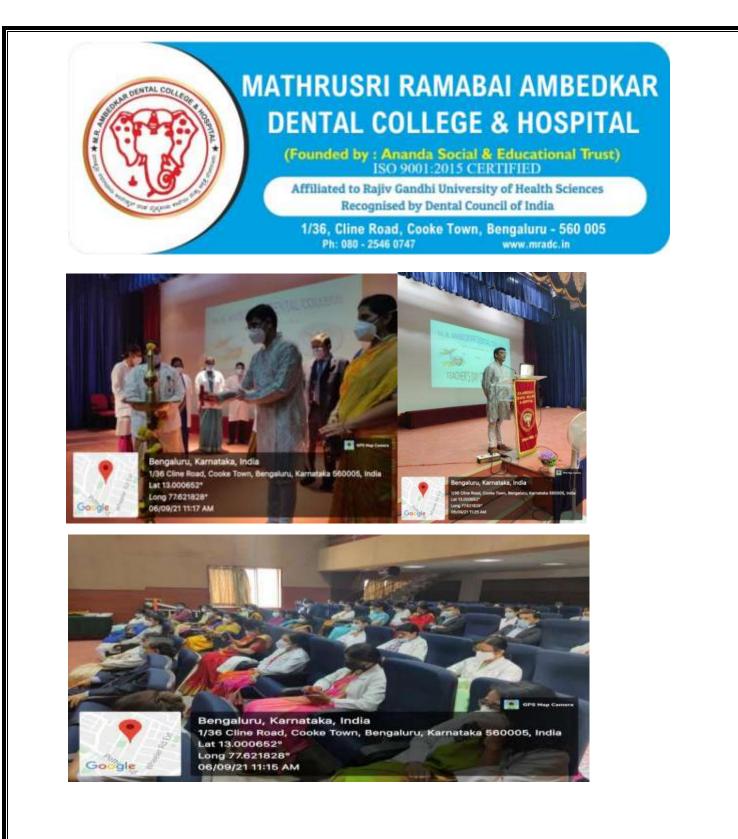

# Teacher's day 6<sup>th</sup>september 2021

P.P.P. PRINCIPAL M.R. Ambedkar Dental Cellege & Hospital Bengaluru - 560 005

P.R.P.L rkiniCirAL M.R. Ambadkar Dental Cellege & Hospital Bengaluru - 560 005

P.R.P. M.R. Ambedkar Dental Cellege & Hospital