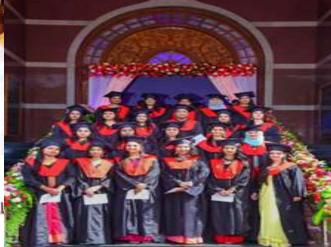

#### FROM:

THE CULTURAL COMMITTEE

TO:

THE PRINCIPAL

M R AMBEDKAR DENTAL COLLEGE AND HOSPITAL

BANGALORE Sub; permission to conduct annual day and graduation ceremony

Respected madam

We the interns would like to conduct annual day and graduation ceremony for the batch of 2013/ 14 on October 10<sup>th</sup> 2018 at chowdaiah memorial hall.

Thanking you

Yours sincerely

Commentes members to discuse and dubunit ditente og expenditure to get affeoral from Chaireman alc directes 18.

Date: sept 17 2018

GRADUATION DAY 2018 QN WEDNESDAY 10<sup>TH</sup> OCTOBER 2018 9:30 AM ONWARDS