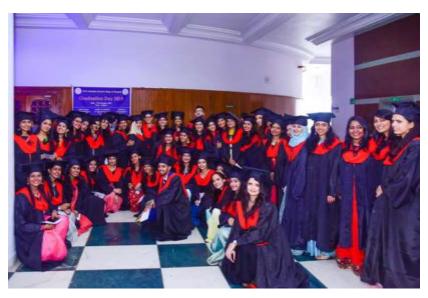

#### FROM:

THE CULTURAL COMMITTEE

TO:

THE PRINCIPAL

M R AMBEDKAR DENTAL COLLEGE AND HOSPITAL

BANGALORE Sub; permission to conduct annual day and graduation ceremony

Respected madam

We the interns would like to conduct annual day and graduation ceremony for the batch of 2013/ 14 on October 10<sup>th</sup> 2018 at chowdaiah memorial hall.

Thanking you

Yours sincerely

Commentes members to discuse and dubunit ditente og expenditure to get affeoral from Chaireman alc directes 18.

Date: sept 17 2018

GRADUATION DAY 2018 QN WEDNESDAY 10<sup>TH</sup> OCTOBER 2018 9:30 AM ONWARDS