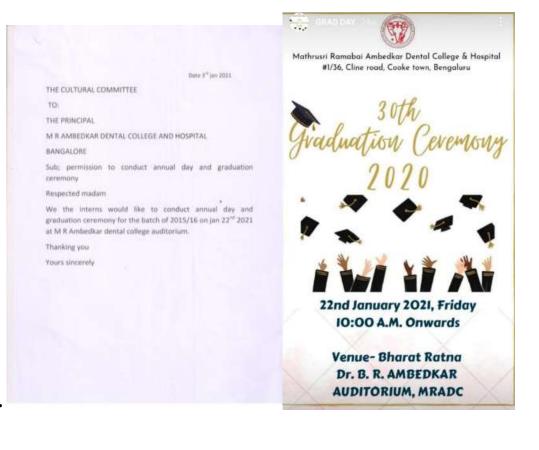

#### FROM:

THE CULTURAL COMMITTEE

TO:

THE PRINCIPAL

M R AMBEDKAR DENTAL COLLEGE AND HOSPITAL

BANGALORE Sub; permission to conduct annual day and graduation ceremony

Respected madam

We the interns would like to conduct annual day and graduation ceremony for the batch of 2013/ 14 on October 10<sup>th</sup> 2018 at chowdaiah memorial hall.

Thanking you

Yours sincerely

Commentes members to discuse and dubunit ditente og expenditure to get affeoral from Chaireman alc directes 18.

Date: sept 17 2018

GRADUATION DAY 2018 QN WEDNESDAY 10<sup>TH</sup> OCTOBER 2018 9:30 AM ONWARDS

#### Graduation ceremony on 22<sup>nd</sup> January 2020

P.P.P. M.R. Ambedkar Dental Cellege & Hospital Bengaluru - 560 005

P.P.P. PRINCIPAL M.R. Ambadkar Dental Cellege & Hospital Bengaluru - 560 005

P.P.P. rkinCirAL M.R. Ambedkar Dental Cellege & Hospital Bengaluru - 560 005