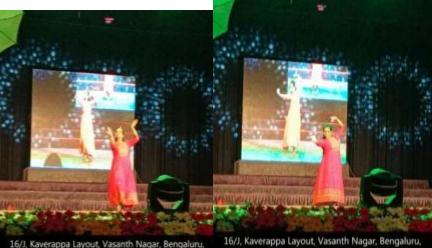

### 10 June college day and graduation day

 Latitude
 Longitude
 Latitude
 Latitude
 Longitude
 Latitude
 Latitude
 Congitude
 Congitude
 Congitude
 Latitude
 Latitude
 Latitude
 Latitude
 Latitude
 Local 07:32:42 PM
 Altitude 828.7 meters
 Local 07:31:04 PM
 Altitude 828.2 meters
 Local 07:31:04 PM
 Altitude 828.2 meters

 GMT 02:02:42 PM
 Finday, 06:10:2022
 GMT 02:02:04 PM
 Finday, 06:10:2022
 Finday, 06:10:2022

P.P.P. M.R. Ambeekar Dental Cellege & Hospital Bengalury - 560 005

Longitude

77.5957581°

Altitude 828.8 meters

Friday, 06-10-2022

Latitude

12.9923551°

Local 07:20:02 PM GMT 01:50:02 PM

16/J, Kaverappa Layout, Vasanth Nagar, Bengaluru, Karnataka 560051, India

Latitude

12.9923551°

Local 07:26:57 PM

GMT 01:56:57 PM

Longitude 77.5957581°

Altitude 828.8 meters

Friday, 06-10-2022

P.R.P. P M.R. Ambedkar Dental Cellege & Hospital

P.R.P. PRINCIPAL M.R. Ambedkar Dental Cellege & Hospital Bengaluru - 560 005

Latitude 12.9923075° Local 07:00:10 PM GMT 01:30:10 PM