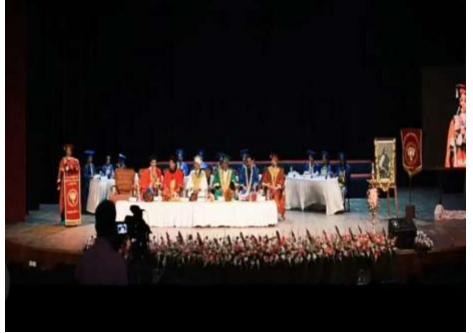

### 10 June college day and graduation day

 Latitude
 Longitude
 Latitude
 Latitude
 Longitude
 Latitude
 Latitude
 Congitude
 Congitude
 Congitude
 Latitude
 Latitude
 Latitude
 Latitude
 Latitude
 Local 07:32:42 PM
 Altitude 828.7 meters
 Local 07:31:04 PM
 Altitude 828.2 meters
 Local 07:31:04 PM
 Altitude 828.2 meters

 GMT 02:02:42 PM
 Finday, 06:10:2022
 GMT 02:02:04 PM
 Finday, 06:10:2022
 Finday, 06:10:2022

P.P.P. M.R. Ambeekar Dental Cellege & Hospital Bengalury - 560 005

Longitude

77.5957581°

Altitude 828.8 meters

Friday, 06-10-2022

Latitude

12.9923551°

Local 07:20:02 PM GMT 01:50:02 PM

16/J, Kaverappa Layout, Vasanth Nagar, Bengaluru, Karnataka 560051, India

Latitude

12.9923551°

Local 07:26:57 PM