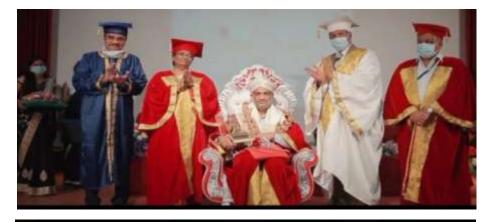

### 10 June college day and graduation day

 Latitude
 Longitude
 Latitude
 Latitude
 Longitude
 Latitude
 Latitude
 Congitude
 Congitude
 Congitude
 Latitude
 Latitude
 Latitude
 Latitude
 Latitude
 Local 07:32:42 PM
 Altitude 828.7 meters
 Local 07:31:04 PM
 Altitude 828.2 meters
 Local 07:31:04 PM
 Altitude 828.2 meters

 GMT 02:02:42 PM
 Finday, 06:10:2022
 GMT 02:02:04 PM
 Finday, 06:10:2022
 Finday, 06:10:2022

P.P.P. M.R. Ambeekar Dental Cellege & Hospital Bengalury - 560 005

Longitude

77.5957581°

Altitude 828.8 meters

Friday, 06-10-2022

Latitude

12.9923551°

Local 07:20:02 PM GMT 01:50:02 PM

16/J, Kaverappa Layout, Vasanth Nagar, Bengaluru, Karnataka 560051, India

Latitude

12.9923551°

Local 07:26:57 PM