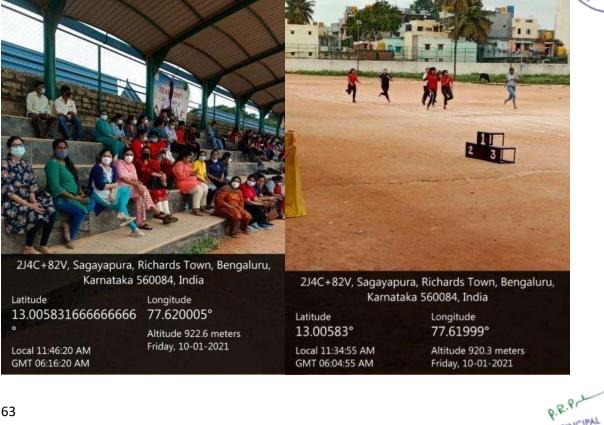

# OUNDER'S DAY 29<sup>TH</sup> SEPTEMBER 2021

P.R.P.L rkinCirAL M.R. Ambadkar Dental Cellege & Hospital Bengaluru - 560 005

62

Sports day 1<sup>st</sup> October 2021

pr Dental College & Hospital

2J4C+82V, Sagayapura, Richards Town, Bengaluru, Karnataka 560084, India