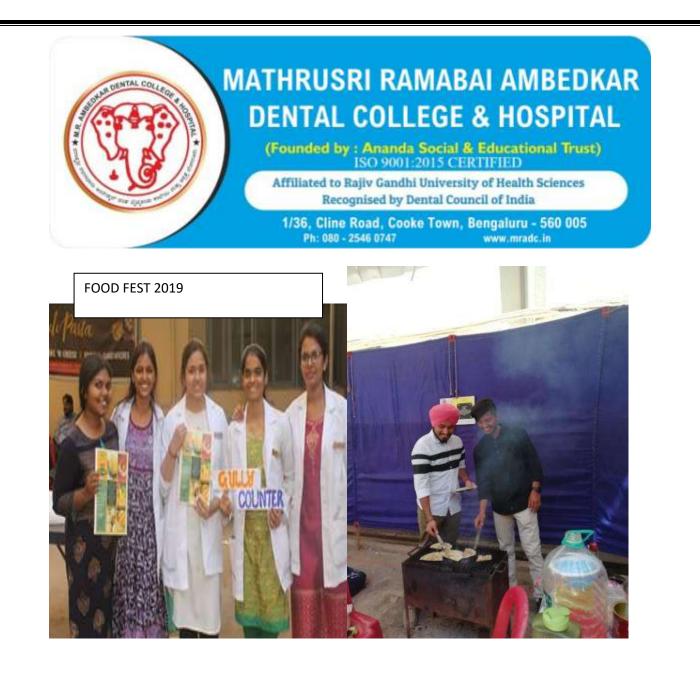

10<sup>TH</sup> OCTOBER 2018 9:30 AM ONWARDS





M.R AMBEDKAR DENTAL COLLEGE AND HOSPITAL # 1/36, CLINE ROAD, COOKE TOWN, BENGALURU-560005





P.R.P.L M.R. Ambedkar Dental Cellege & Hospital



23<sup>rd</sup> December Christmas Daycelebration was done at the college.





P.P.P. rkinCirAL M.R. Ambedkar Dental Cellege & Hospital Bengaluru - 560 005



### **2019 REPORT**

### M R AMBEDKAR DENTAL COLLEGE AND HOSPITAL, BANGALORE

#### Fresher's Day 2019





P.P.P.L M.R. Ambadkar Dental Cellege & Hospital Bengaluru - 560 005



### February Valentines Day 2019





P.R.P. P M.R. Ambedkar Dental College & Hospital



# 22<sup>nd</sup> February 2019







P.R.P.L M.R. Ambedkar Dental College & Hospital







P.R.P. rkinCirAL M.R. Ambedkar Dental Cellege & Hospital Bengaluru - 560 005

28





P.P.P. rkinCirAL M.R. Ambadkar Dental Cellege & Hospital Bengaluru - 560 005



Affiliated to Rajiv Gandhi University of Health Sciences Recognised by Dental Council of India

1/36, Cline Road, Cooke Town, Bengaluru - 560 005 Ph: 080 - 2546 0747 www.mradc.in





P.P.P.

P. N.CIPAL PRINCIPAL M.R. Ambedkar Dental Cellege & Hospital Bengalury - 560 005



# 29<sup>th</sup> March 2019 Ethnic Day





P.P.P.L rkinktirAt M.R. Ambedkar Dental Cellege & Hospital Bengaluru - 560 005

32



Bengalury - 560 005



30<sup>th</sup> March 2019 Holi



### ntakshari







P.P.P. PRINCIPAL M.R. Ambadkar Dental Cellege & Hospital Bengaluru - 560 005



# MATHRUSRI RAMABAI AMBEDKAR DENTAL COLLEGE & HOSPITAL

(Founded by : Ananda Social & Educational Trust) ISO 9001:2015 CERTIFIED

Affiliated to Rajiv