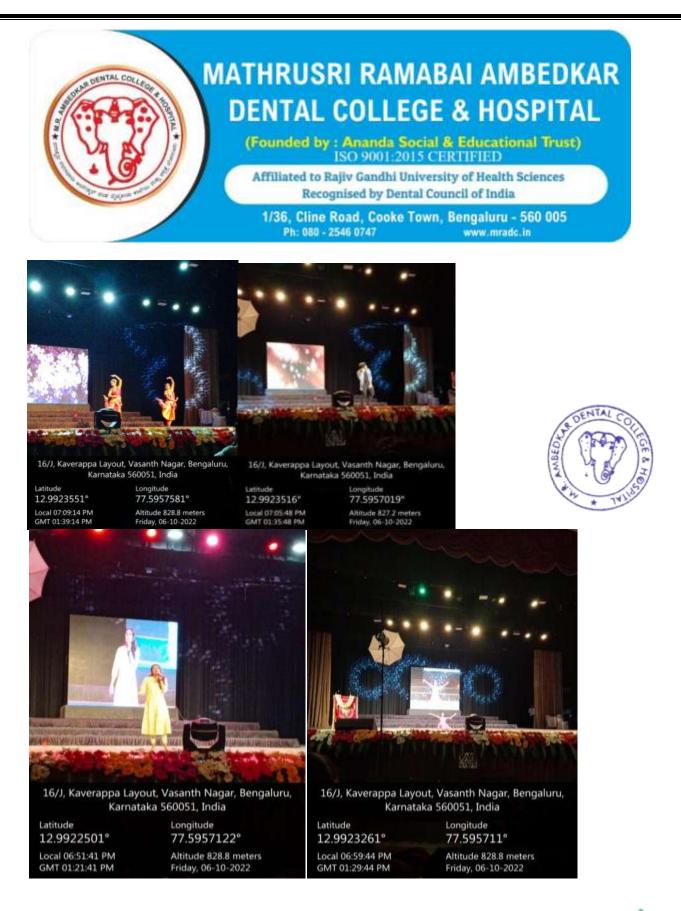

### 10 June college day and graduation day

 Latitude
 Longitude
 Latitude
 Latitude
 Longitude
 Latitude
 Latitude
 Congitude
 Congitude
 Congitude
 Latitude
 Latitude
 Latitude
 Latitude
 Latitude
 Local 07:32:42 PM
 Altitude 828.7 meters
 Local 07:31:04 PM
 Altitude 828.2 meters
 Local 07:31:04 PM
 Altitude 828.2 meters

 GMT 02:02:42 PM
 Finday, 06:10:2022
 GMT 02:02:04 PM
 Finday, 06:10:2022
 Finday, 06:10:2022

P.P.P. M.R. Ambeekar Dental Cellege & Hospital Bengalury - 560 005

Longitude

77.5957581°

Altitude 828.8 meters

Friday, 06-10-2022

Latitude

12.9923551°

Local 07:20:02 PM GMT 01:50:02 PM

16/J, Kaverappa Layout, Vasanth Nagar, Bengaluru, Karnataka 560051, India

Latitude

12.9923551°

Local 07:26:57 PM

GMT 01:56:57 PM

Longitude 77.5957581°

Altitude 828.8 meters

Friday, 06-10-2022

P.R.P. P M.R. Ambedkar Dental Cellege & Hospital

P.R.P. PRINCIPAL M.R. Ambedkar Dental Cellege & Hospital Bengaluru - 560 005

Latitude 12.9923075° Local 07:00:10 PM GMT 01:30:10 PM

Longitude 77.5956795° Altitude 828.8 meters Friday, 06-10-2022 Latitude 12.9923075° Local 07:00:11 PM GMT 01:30:11 PM

Karnataka 560051, India Longitude 77.5956795°

> Altitude 828.8 meters Friday, 06-10-2022

P.P.P.P.P M.R. Ambadkar Dental Cellege & Hospital Bengaluru - 560 005

16/J, Kaverappa Layout, Vasanth Nagar, Bengaluru, Karnataka 560051, India Latitude Longitude

12.9923074° Local 06:41:10 PM GMT 01-11-10 PM 77.5957195\* Attitude 826.7 meters Friday, 06-10-2022

16/J, Kaverappa Layout, Vasanth Nagar, Bengaluru, Karnataka 560051, India Longitude 77.5957195° Altitude 828.7 meters

Friday, 06-10-2022

P.R.P.

PRINCIPAL M.R. Ambedkar Dental College & Hospital Bengaluru - 560 005