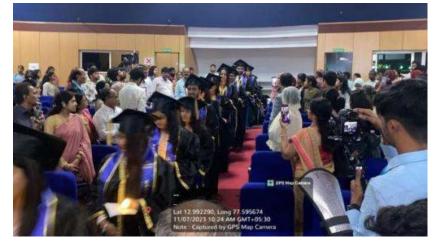

### 10 June college day and graduation day

 Latitude
 Longitude
 Latitude
 Latitude
 Longitude
 Latitude
 Latitude
 Congitude
 Congitude
 Congitude
 Latitude
 Latitude
 Latitude
 Latitude
 Latitude
 Local 07:32:42 PM
 Altitude 828.7 meters
 Local 07:31:04 PM
 Altitude 828.2 meters
 Local 07:31:04 PM
 Altitude 828.2 meters

 GMT 02:02:42 PM
 Finday, 06:10:2022
 GMT 02:02:04 PM
 Finday, 06:10:2022
 Finday, 06:10:2022

P.P.P. M.R. Ambeekar Dental Cellege & Hospital Bengalury - 560 005

Longitude

77.5957581°

Altitude 828.8 meters

Friday, 06-10-2022

Latitude

12.9923551°

Local 07:20:02 PM GMT 01:50:02 PM

16/J, Kaverappa Layout, Vasanth Nagar, Bengaluru, Karnataka 560051, India

Latitude

12.9923551°

Local 07:26:57 PM