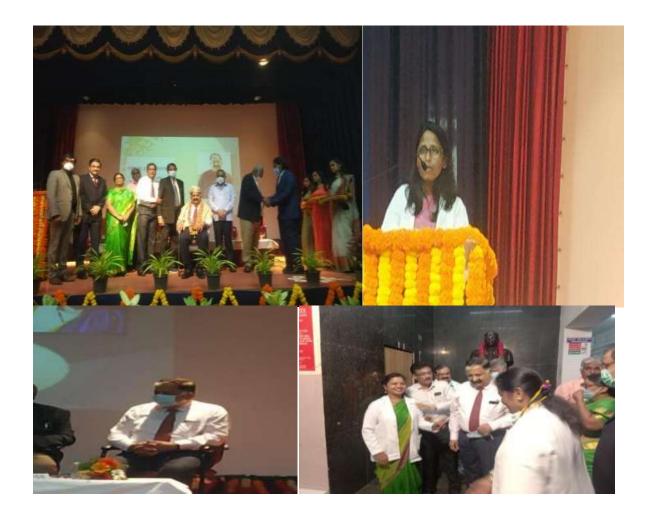

#### Graduation ceremony on 22<sup>nd</sup> January 2020

P.P.P. M.R. Ambedkar Dental Cellege & Hospital Bengaluru - 560 005

P.P.P. PRINCIPAL M.R. Ambadkar Dental Cellege & Hospital Bengaluru - 560 005

P.P.P. rkinCirAL M.R. Ambedkar Dental Cellege & Hospital Bengaluru - 560 005