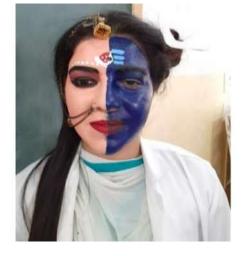

# 26<sup>th</sup>September Face painting

P.P.P. M.R. Ambedkar Dental Callege & Hospital