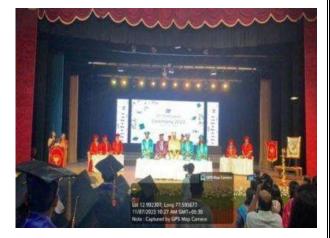

### 10 June college day and graduation day

 Latitude
 Longitude
 Latitude
 Latitude
 Longitude
 Latitude
 Latitude
 Congitude
 Congitude
 Congitude
 Latitude
 Latitude
 Latitude
 Latitude
 Latitude
 Local 07:32:42 PM
 Altitude 828.7 meters
 Local 07:31:04 PM
 Altitude 828.2 meters
 Local 07:31:04 PM
 Altitude 828.2 meters

 GMT 02:02:42 PM
 Finday, 06:10:2022
 GMT 02:02:04 PM
 Finday, 06:10:2022
 Finday, 06:10:2022

P.P.P. M.R. Ambeekar Dental Cellege & Hospital Bengalury - 560 005

Longitude

77.5957581°

Altitude 828.8 meters

Friday, 06-10-2022

Latitude

12.9923551°

Local 07:20:02 PM GMT 01:50:02 PM

16/J, Kaverappa Layout, Vasanth Nagar, Bengaluru, Karnataka 560051, India

Latitude

12.9923551°

Local 07:26:57 PM