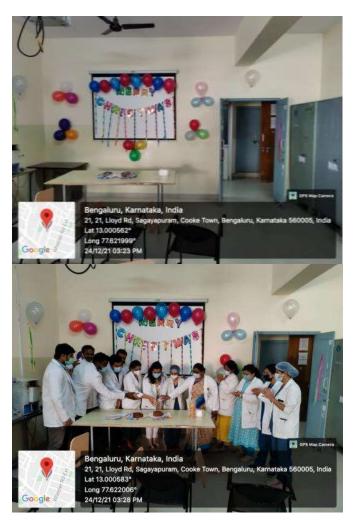

M.R AMBEDKAR DENTAL COLLEGE AND HOSPITAL # 1/36, CLINE ROAD, COOKE TOWN, BENGALURU-560005

P.R.P.L M.R. Ambedkar Dental Cellege & Hospital

23<sup>rd</sup> December Christmas Daycelebration was done at the college.