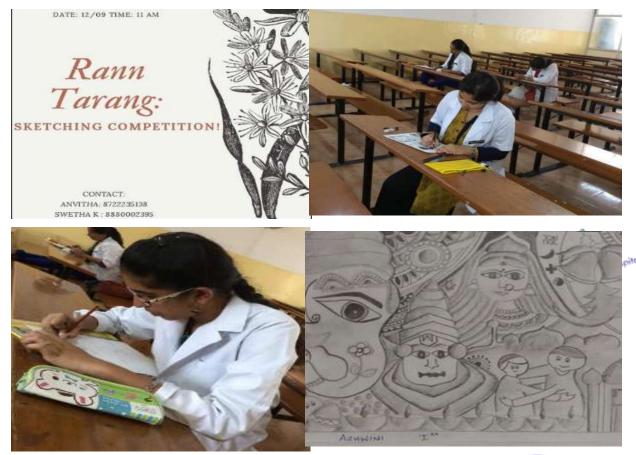

### 12<sup>th</sup> September Sketching

P.R.P. RINCIPAL M.R. Ambadkar Dental Cellege & Hospital Bengaluru - 560 005