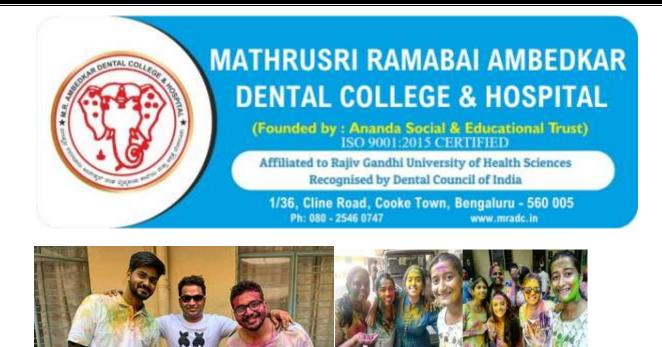

### M R AMBEDKAR DENTAL COLLEGE AND HOSPITAL, **BANGALORE**

**3rd March Holi 2018 Holi Celebration** 

P.R.P.L rkinCirAL M.R. Ambadkar Dental Cellege & Hospital Bengalury - 560 005

P.P.P. PRINCIPAL M.R. Ambadkar Dental Cellege & Hospital Bengaluru - 560 005