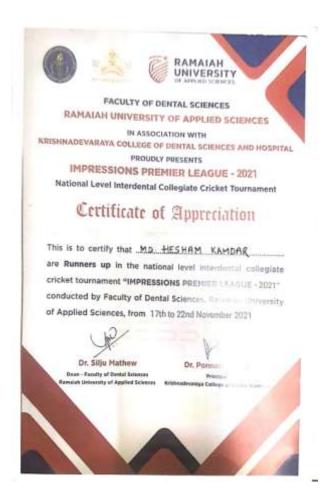

5.3.1.1 Number of awards/medals for outstanding performance in sports/cultural activities at State/Regional (zonal)/National / International levels (award for a team event should be counted as one) year-wise during the last five years.

#### TO WHOMSOEVER IT MAY CONCERN

This is to certify that our students won have the following number of awards/medals for outstanding performance in sports/cultural activities at State/Regional (zonal)/National / International levels during the last five years.