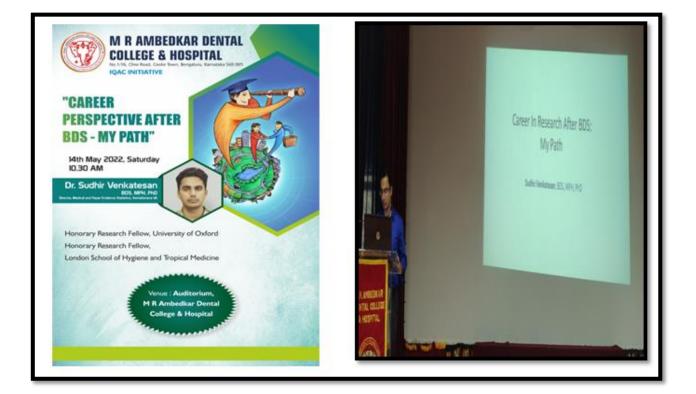

#### **Programmes organized:**

| Date                           | Activities                                                                                                               |  |
|--------------------------------|--------------------------------------------------------------------------------------------------------------------------|--|
| 14/05/2022                     | Career Perspective after BDS-My Path- Dr Sudhir Venkatesan                                                               |  |
| 09/09/2022                     | Career Counseling and Competitive exam preparation- Overseas                                                             |  |
|                                | Exams. Dr.Malay Trivedi, Sail to MDS Dental Academy.                                                                     |  |
| 15/12/2022                     | Interview conducted by Alumni Dr. Deepak.V. 01 Candidate appointed.                                                      |  |
| 23/05/2023<br>TO<br>27/05/2023 | Career Counseling and Competitive exam preparation-NEET<br>Entrance Exams. Dr.Malay Trivedi, Sail to MDS Dental Academy. |  |

#### **Programmes organized:**

| Date       | Activities                                                     |  |
|------------|----------------------------------------------------------------|--|
| 07/03/2022 | Career Counseling and Competitive exam preparation-NEET        |  |
|            | Entrance Exams. Dr. Malay Trivedi, Sail to MDS Dental Academy. |  |
| 11/04/2022 | A Hands-on Training Program on "Do it yourself (DIY) Dental    |  |
| &          | Photography". Dr. Praveen Rajesh.                              |  |
| 12/04/2022 |                                                                |  |
| 14/05/2022 | Career Perspective after BDS-My Path- Dr Sudhir Venkatesan     |  |
| 09/09/2022 | Career Counseling and Competitive exam preparation- Overseas   |  |
|            | Exams. Dr.Malay Trivedi, Sail to MDS Dental Academy.           |  |
| 15/12/2022 | Interview conducted by Alumni Dr. Deepak.V. 01 Candidate       |  |
|            | appointed.                                                     |  |