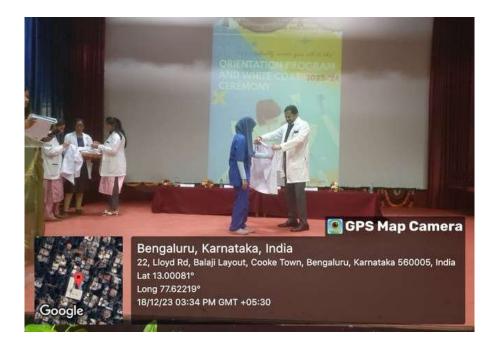

P.P.P.

PRINCIPAL PRINCIPAL M.R. Ambedkar Dental College & Hospital Bengaluru - 560 005

1/36 CLINE ROAD, COOKE TOWN, BANGALORE- 560005.

Date:18-12-2023

To,

The Principal

MRADCHH

Subject: Report on "Orientation Program".

Respected sir,

At the onset, the organizing committee would like to thank you for the permission and all the support extended to conduct the lecture on Orientation Programfor the BDS 1<sup>st</sup> yearstudents. A total of 105students benefitted from the program.

The students have benefitted from this workshop and have requested more such training programmes which enhance the learning process.

Thanking you,

fayanthi Program coordinator

P.P.P.P PRINCIPAL M.R. Ambedkar Dental College & Hospital Bengaluru - 560 005