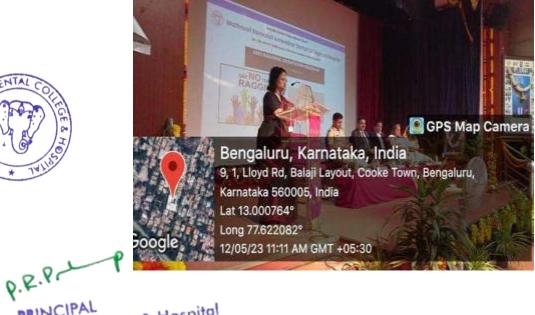

P.P.P.

PRINCIPAL PRINCIPAL M.R. Ambedkar Dental College & Hospital Bengaluru - 560 005

1/36 CLINE ROAD, COOKE TOWN, BANGALORE- 560005.

Date:18-12-2023

To,

The Principal

MRADCHH

Subject: Report on "Orientation Program".

Respected sir,

At the onset, the organizing committee would like to thank you for the permission and all the support extended to conduct the lecture on Orientation Programfor the BDS 1<sup>st</sup> yearstudents. A total of 105students benefitted from the program.

The students have benefitted from this workshop and have requested more such training programmes which enhance the learning process.

Thanking you,

fayanthi Program coordinator

P.P.P.P PRINCIPAL M.R. Ambedkar Dental College & Hospital Bengaluru - 560 005