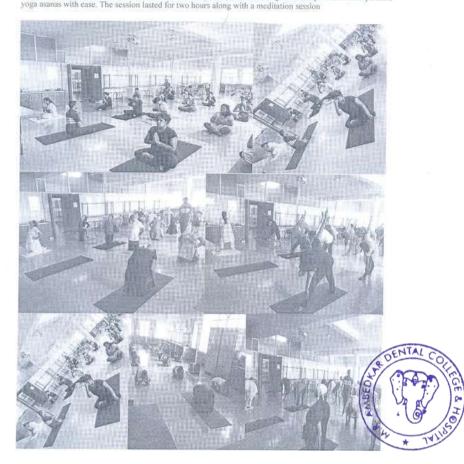

N.S.S officer (M.R.Ambedkar Dental College) Dr. Umashankar

P.P.P.P PRINCIPAL M.R. Ambedkar Dental College & Hospital Bengaluru - 560 005



### INTERNATIONAL DAY OF YOGA Friday 21 June 2019

Yoga is regarded as one of the most effective methods of establishing a connection between the body and the mind with the soul. It is a type of exercise that is performed through diet, breathing and physical posture for the relaxation of body and mind.

On eve of the International Yoga Day, the department of Public Health Dentistry, M.R. Ambedkar College and Hospital successfully held the event at our college premises. Mr.Subramanyam (Yoga trainer) guided over 30 participants including 10 faculty members to perform work assume with every The average bard faculty to be public that the second s



P.R.P. P PRINCIPAL M.R. Ambedkar Dental College & Hosp Bengaluru - 560 005





P.P.P. M.R. Ambedkar Dental College & Hospital PRINCIPAL Bengaluru - 560 005









P.P.P.

PRINCIPAL M.R. Ambedkar Dental College & Hospital Bengaluru - 560 005





### 4. Analytical skills Development:

Examining the problem thoroughly require attention to detail, perseverance and maintain one's focus. Analytical skills are thought processes required to evaluate information effectively. The definition of analytical thinking, as widely accepted, seems to involve ability to identify and define problems, extract key information from data and develop workable solutions for problems identified, in order to test or verify the cause of the problem as well as develop solutions to resolve the problems identified.