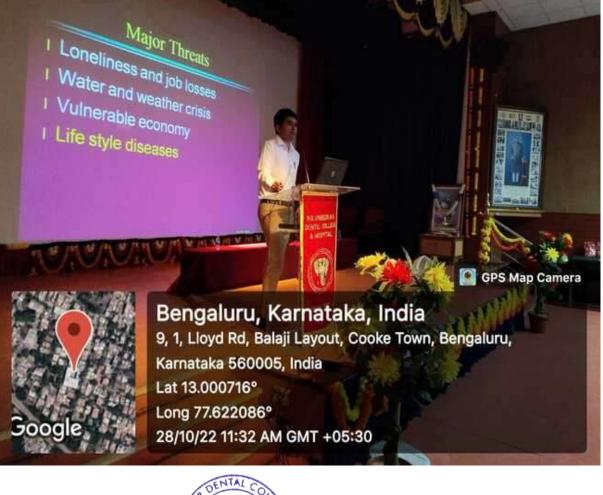

M.R. Ambedkar Dental College & Hospital Bengaluru - 560 005

1/36 CLINE ROAD, COOKE TOWN, BANGALORE- 560005.

Date: 07-04-2022

Τo,

The Principal

MRADCHH

Subject: Report on an introduction to "Orientation Program - Abhimukhyam".

Respected madam,

At the onset, the organizing committee would like to thank you for the permission and all the support extended to conduct Orientation Program "Abhimukhyam" for all the postgraduate students. A total of 25 students benefitted from the program.