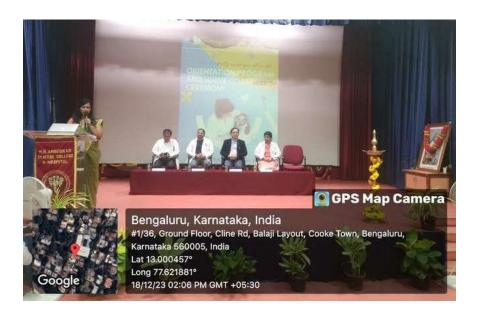

P.P.P.

PRINCIPAL PRINCIPAL M.R. Ambedkar Dental College & Hospital Bengaluru - 560 005

1/36 CLINE ROAD, COOKE TOWN, BANGALORE- 560005.

Date:18-12-2023

To,

The Principal

MRADCHH

Subject: Report on "Orientation Program".

Respected sir,

At the onset, the organizing committee would like to thank you for the permission and all the support extended to conduct the lecture on Orientation Programfor the BDS 1<sup>st</sup> yearstudents. A total of 105students benefitted from the program.

The students have benefitted from this workshop and have requested more such training programmes which enhance the learning process.

Thanking you,

fayanthi Program coordinator

P.P.P.P PRINCIPAL M.R. Ambedkar Dental College & Hospital Bengaluru - 560 005