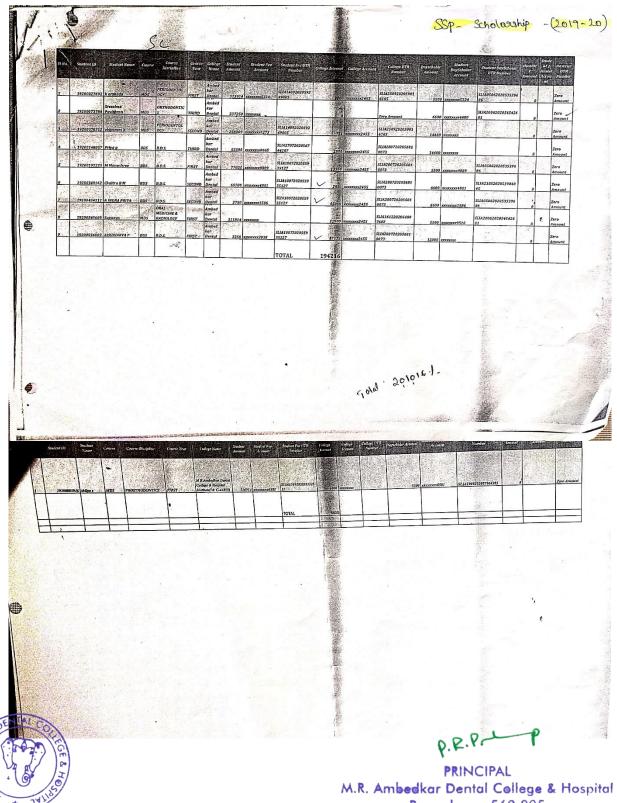

#### 2019-2020

|        | 1/36, CLINE ROAD, COOKE TO | OWN, BANG | SALORE - 560 0     | 05.                |             | 2019-2020.RS: 9.43,1 | DT: 30.12.2020.          |                             |
|--------|----------------------------|-----------|--------------------|--------------------|-------------|----------------------|--------------------------|-----------------------------|
| SL No: | STUDENTS NAME              | COURSE    | CATOGARY/C<br>ASTE | SANCTION<br>AMOUNT | DISBURSMENT |                      | SIGNATURE OF STUDENTS    | REMARK                      |
| 1      | RITHIK.S                   | BDS       | CAT-1              | 45,250             | _           | 086393/13.2.2020     |                          |                             |
| 2      | HARISH L.R                 | BDS       | CAT-1              | 45,250             |             | 086395-18.2.2020     |                          |                             |
| 3      | NIRUPAMA R.                | BDS       | CAT-1              | 45,250             |             | 012994-11.09.2020    |                          |                             |
| 4      | DHANANJAYA.J.N             | BDS       | CAT-1              | 21,925             |             | 086399-18.12.2020    |                          |                             |
| 5      | PRIYANK S.R                | BDS       | CAT -2A            | 27,675             |             | 086406-26.2.2020     |                          |                             |
| 6      | SHABITHA V.N               | BDS       | CAT-2A             | 45,250             |             | 086401-26.2.2020     |                          |                             |
| 7      | DEEXITHA .H.P              | BDS       | CAT-2A             | 47,500             | -           | 086397-18.12.2020    |                          |                             |
| 8      | BASAMMA                    | BDS       | CAT-2A             | 45,250             |             | 012991-11.09.2020    |                          |                             |
| 9      | PRAMUDHA SHREE MOUR        | BDS       | CAT -2A            | 45,250             |             | 086398-18.12.2020    |                          |                             |
| 10     | CHANDAN K.P                | BDS       | CAT -2A            | 45,250             |             | 086394-18.2.2020     |                          |                             |
| 11     | AMARNATH .B                | BDS       | CAT -2A            | 21,250             |             | 305246-22.12.2020    |                          | and the same of the same of |
| 12     | KAVYA .K                   | BDS       | CAT -3A            | 49,850             |             | 305238-22.12.2020    | -                        |                             |
| 13     | B SHAHANA                  | BDS       | CAT-3A             | 45,250             |             | 086396-18.2.2020     | Deligation of the second |                             |
| 14     | NARASHIMHA RAJU G.N        | BDS       | CAT -3A            | 21,250             | 21,250      | 305236-23.12.2020    | - 1 5 6                  |                             |
| 15     | SHEEETAL KUMARI .A         | BDS       | CAT -3A            | 21,250             |             | 305247-22.12.2020    |                          |                             |
| 16     | MANASA D.R.                | MDS       | CAT -3A            | 21,700             | 21,700      | 012993-11.9.2020     | 100                      |                             |
| 17     | BHAVANI G.A                | BDS       | CAT -2A            | 49,850             | 49,850      | 305239-22.12.2020    |                          |                             |
| 18     | ANESSHHA REDDY             | BDS       | CAT -3A            | 49,850             | 49,850      | 305245-22.12.2020    |                          |                             |
| 19     | RAGHAVI G.S                | BDS       | CAT -3A            | 49,850             | 49,850      | 305232-22.12.2020    |                          |                             |
| 20     | NANDITHA .S                | BDS       | CAT -3B            | 49,850             | 49,850      | 305242-22.12.2020    |                          |                             |
| 21     | SONU T.S                   | BDS       | CAT -3B            | 27,675             | 27,675      | 305234-22.12.2020    |                          |                             |
| 22     | NIDHI J SHETTY             | BDS       | CAT-3B             | 21,925             | 21,925      | 305235-22.12.2020    |                          |                             |
| 23     | VINOD H                    | BDS       | CAT -3A            | 49,850             | 49,850      | 305237-22.12.2020    |                          |                             |
| 24     | CHARAN B.L                 | BDS       | CAT -38            | 49,850             | 49,850      | 305248-22.12.2020    | 1 1 1 1 - 1              |                             |
|        | TOTAL RUPEES               |           |                    | 9,43,100           | 9,43,100    |                      |                          |                             |