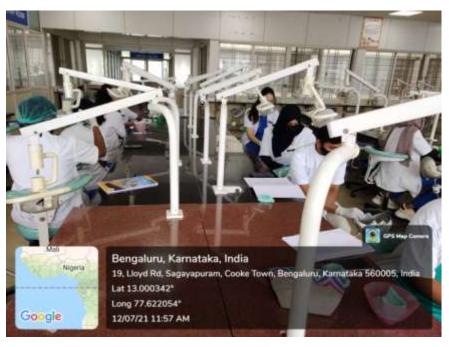

## DEPARTMENT OF CONSERVATIVE DENTISTRY UG PRE-CLINICAL LAB

P.R.P.L PRINCIPAL M.R. Ambedkar Dental College & Hospital Bengaluru - 560 005