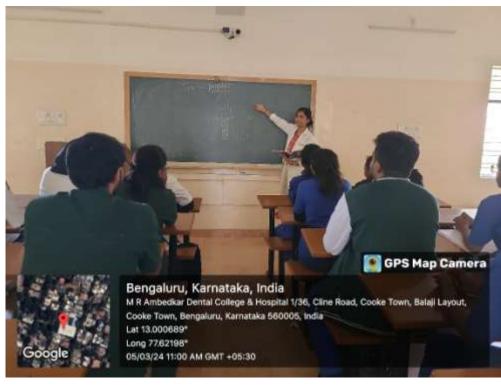

# Institution has adequate facilities for teaching - learning. viz., classrooms, laboratories, computing equipment.

**Lecture Halls –** Our Lecture Halls are upgraded to ICT enabled smart classrooms as a part of our teaching program. Audiovisual aids are used in our curriculum delivery

# AUDIO VISUAL ROOM

ICT ENABLED CLASSROOMS ICT enabled classrooms-Classrooms are well equipped with ICT enabled facilities to foster acquisition of knowledge.

PRINCIPAL M.R. Ambedkar Dental College & Hospital Bengaluru - 560 005