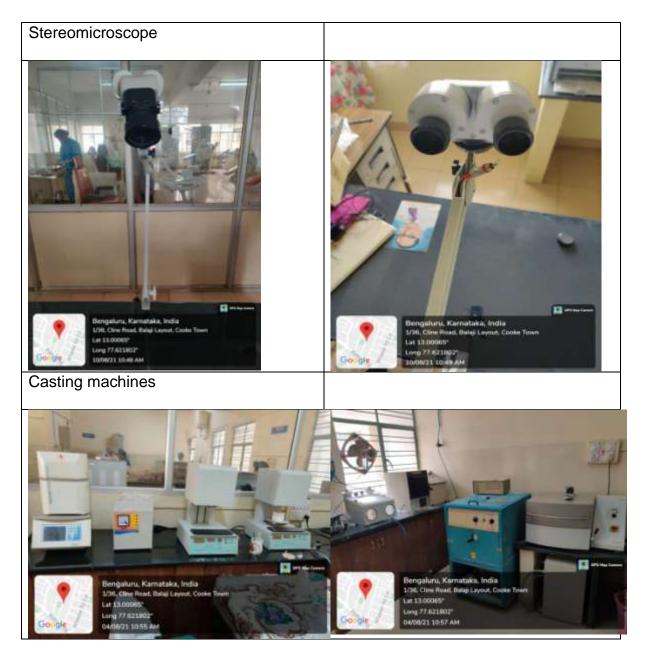

#### **Research Microscope**

P.R.P.L P PRINCIPAL M.R. Ambedkar Dental College & Hospital Bengaluru - 560 005

| Stereomicroscope          | Semi-Automated Biochemical Analyzer                                                                                                                                                                                                                                                                                                                                                                                                                                                                                                                                                                                                                                                                                                                                                                                                                                                                                                                                                                                                                                                                                                                                                                                                                                                                                                                                                                                                                                                                                                                                                                                                                                                                                                                                                                                                                                                                                                                                                                                                                                                             |
|---------------------------|-------------------------------------------------------------------------------------------------------------------------------------------------------------------------------------------------------------------------------------------------------------------------------------------------------------------------------------------------------------------------------------------------------------------------------------------------------------------------------------------------------------------------------------------------------------------------------------------------------------------------------------------------------------------------------------------------------------------------------------------------------------------------------------------------------------------------------------------------------------------------------------------------------------------------------------------------------------------------------------------------------------------------------------------------------------------------------------------------------------------------------------------------------------------------------------------------------------------------------------------------------------------------------------------------------------------------------------------------------------------------------------------------------------------------------------------------------------------------------------------------------------------------------------------------------------------------------------------------------------------------------------------------------------------------------------------------------------------------------------------------------------------------------------------------------------------------------------------------------------------------------------------------------------------------------------------------------------------------------------------------------------------------------------------------------------------------------------------------|
|                           |                                                                                                                                                                                                                                                                                                                                                                                                                                                                                                                                                                                                                                                                                                                                                                                                                                                                                                                                                                                                                                                                                                                                                                                                                                                                                                                                                                                                                                                                                                                                                                                                                                                                                                                                                                                                                                                                                                                                                                                                                                                                                                 |
| Fully automated Microtome |                                                                                                                                                                                                                                                                                                                                                                                                                                                                                                                                                                                                                                                                                                                                                                                                                                                                                                                                                                                                                                                                                                                                                                                                                                                                                                                                                                                                                                                                                                                                                                                                                                                                                                                                                                                                                                                                                                                                                                                                                                                                                                 |
|                           | Image: Sector |