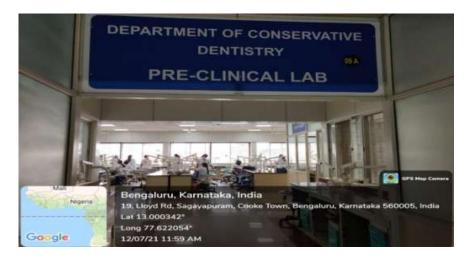

## DEPARTMENT OF CONSERVATIVE DENTISTRY UG PRE-CLINICAL LAB

P.R.P.L PRINCIPAL M.R. Ambedkar Dental College & Hospital Bengaluru - 560 005