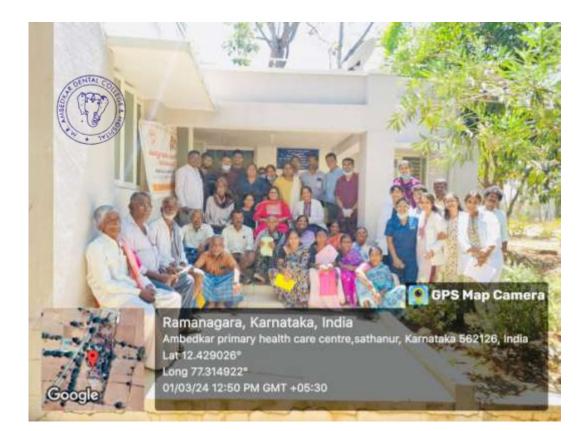

# **RURAL HEALTH CENTRE – SATHNUR**

MOBILE DENTAL UNIT

9, 1, Lloyd Rd, Balaji Layout, Cooke Town, Bengaluru, Karnataka 560005, India

Local 09:31:18 AM GMT 04:01:18 AM Longitude 77.622235°

Altitude 984.6 meters Wednesday, 10-13-2021