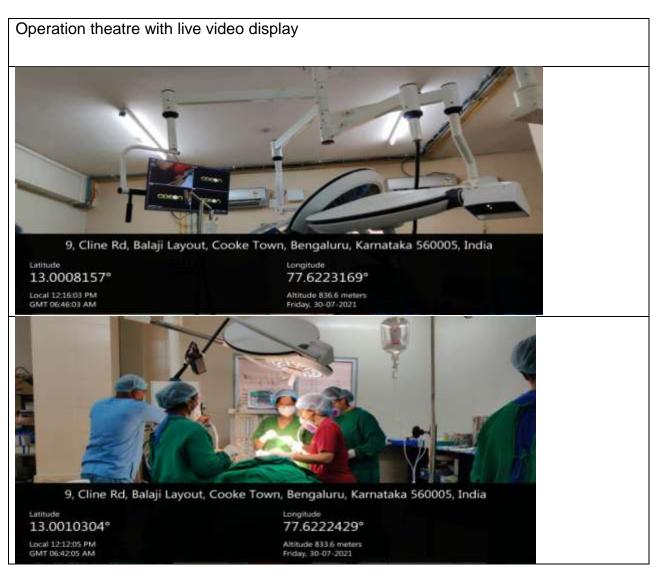

## CONSERVATIVE DENTISTRY CASTING LAB





P.R.P.







P.R.P.L P



**Animal House** – A conventional central animal house facility is available in DR. B.R Ambedkar Medical College and Hospital Campus for the teaching, training and research facilities to meet the growing demand for high quality laboratory animals in emergent field of experimental pharmacology and medicine.















P.R.P. P



# **EQUIPMENT PHOTOS**

| Conscious sedation Unit | Portable X Ray Unit |
|-------------------------|---------------------|
|                         |                     |









P.R.P. PRINCIPAL







P.R.P.L













P.R.P.L P







P.R.P. P







P.R.P.L









#### **Research Microscope**



P.R.P.L P PRINCIPAL M.R. Ambedkar Dental College & Hospital Bengaluru - 560 005











| Stereomicroscope          | Semi-Automated Biochemical Analyzer