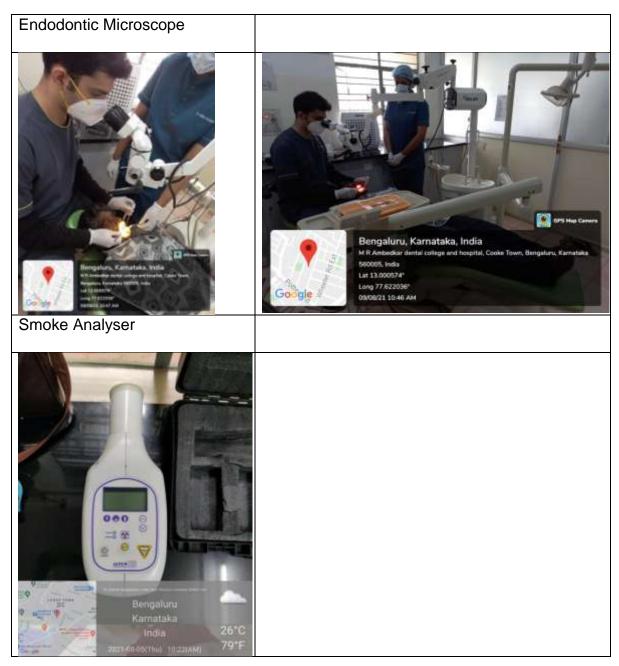

Micro-dentistry is the most advanced branch of conservative dentistry and endodontics which involves the use of microscope to study the intricate structures of the tooth which helps in better diagnosis and treatment planning leading to successful outcome of the treatment.

Advantages of microscopic endodontics involves the identification<sup>00</sup> of missed canals, retrieval of separated instrument in the root canal, identification of micro

cracks in the tooth structures whose presence is not favorable for good treatment outcome. Services offered:

The department has a Tobacco Cessation Centre (TCC) where patients with deleterious habitssuch as smoking, pan chewing, alcohol etc. are counseled, educated, and motivated to discontinuethe same.

The TCC unit has a carbon monoxide breath analyzer to check the carbon monoxide levels in thepatients and to monitor the status in the process of their

counseling to quit the deleterious habit. The patients are followed up at regular intervals to assess patient's response.