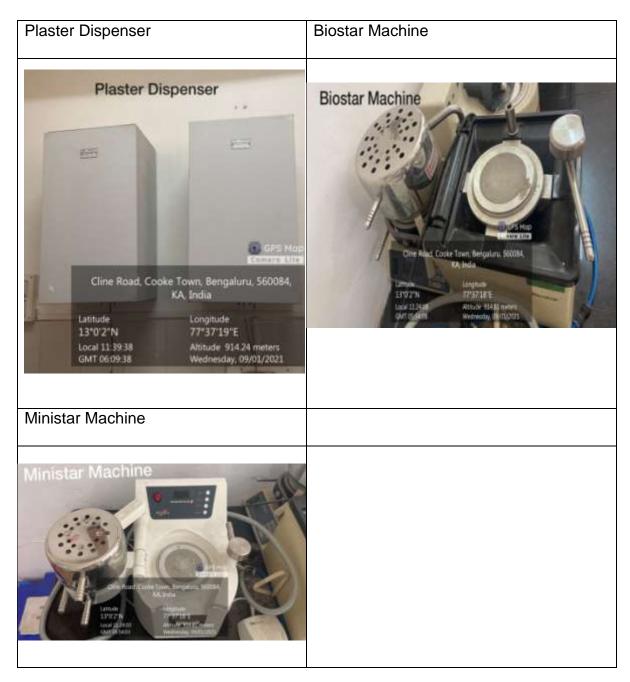

A wet lab for under and post graduates equipped with a plaster dispenser, vibrator, model trimmers and heavy duty micromotor are present for preclinical work. A radiograph tracing table, seminar room and library keep the student abreast in the subject. A museum with fixed and removable appliances is displayed and a counseling room is present that helps the patients understand the importance of oral care.

Temporary Anchorage Device are placed when needed to treat patients. Surgical Orthodontic procedures are also performed. Other facilities include

- Nemoceph software for Cephalogram, planning Orthognathic surgeries.
- Biostar for ESSIX retainers, to treat TMJ dysfunction and bruxism.
- Hydro solder used for Soldering various appliances.