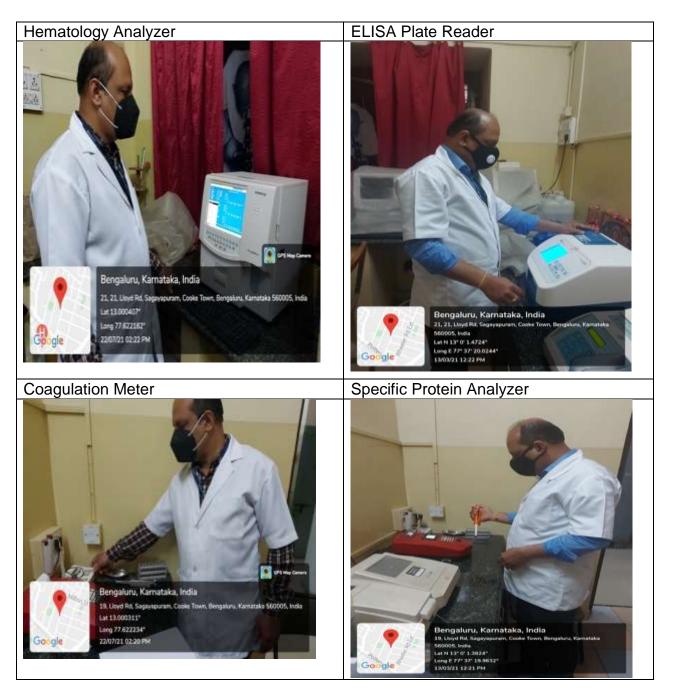

# **EQUIPMENT PHOTOS**

| Conscious sedation Unit | Portable X Ray Unit |
|-------------------------|---------------------|
|                         |                     |

P.R.P. PRINCIPAL

P.R.P.L

P.R.P.L P

P.R.P. P

P.R.P.L

#### **Research Microscope**

P.R.P.L P PRINCIPAL M.R. Ambedkar Dental College & Hospital Bengaluru - 560 005

| Stereomicroscope          | Semi-Automated Biochemical Analyzer                                                                                                                                                                                                                                                                                                                                                                                                                                                                                                                                                                                                                                                                                                                                                                                                                                                                                                                                                                                                                                                                                                                                                                                                                                                                                                                                                                                                                                                                                                                                                                                                                                                                                                                                                                                                                                                                                                                                                                                                                                                             |
|---------------------------|-------------------------------------------------------------------------------------------------------------------------------------------------------------------------------------------------------------------------------------------------------------------------------------------------------------------------------------------------------------------------------------------------------------------------------------------------------------------------------------------------------------------------------------------------------------------------------------------------------------------------------------------------------------------------------------------------------------------------------------------------------------------------------------------------------------------------------------------------------------------------------------------------------------------------------------------------------------------------------------------------------------------------------------------------------------------------------------------------------------------------------------------------------------------------------------------------------------------------------------------------------------------------------------------------------------------------------------------------------------------------------------------------------------------------------------------------------------------------------------------------------------------------------------------------------------------------------------------------------------------------------------------------------------------------------------------------------------------------------------------------------------------------------------------------------------------------------------------------------------------------------------------------------------------------------------------------------------------------------------------------------------------------------------------------------------------------------------------------|
|                           |                                                                                                                                                                                                                                                                                                                                                                                                                                                                                                                                                                                                                                                                                                                                                                                                                                                                                                                                                                                                                                                                                                                                                                                                                                                                                                                                                                                                                                                                                                                                                                                                                                                                                                                                                                                                                                                                                                                                                                                                                                                                                                 |
| Fully automated Microtome |                                                                                                                                                                                                                                                                                                                                                                                                                                                                                                                                                                                                                                                                                                                                                                                                                                                                                                                                                                                                                                                                                                                                                                                                                                                                                                                                                                                                                                                                                                                                                                                                                                                                                                                                                                                                                                                                                                                                                                                                                                                                                                 |
|                           | Image: Sector |