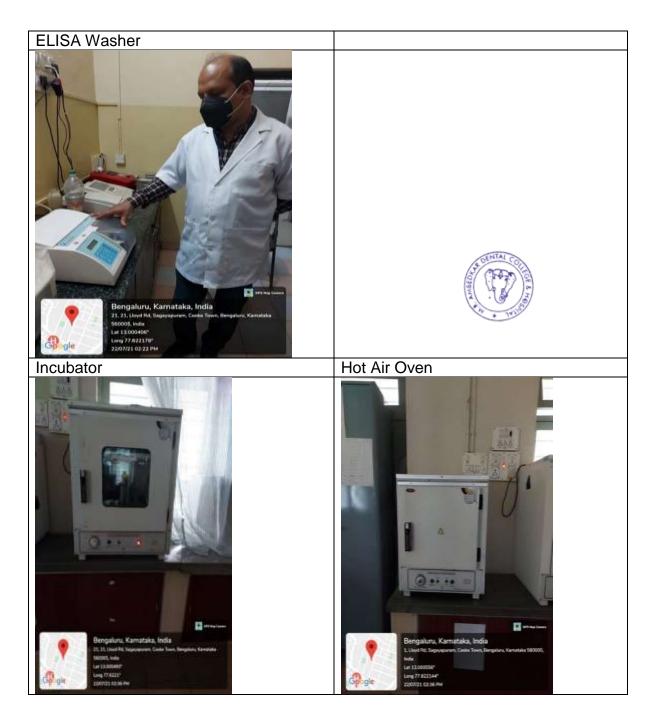

# **EQUIPMENT PHOTOS**

| Conscious sedation Unit | Portable X Ray Unit |
|-------------------------|---------------------|
|                         |                     |

P.R.P. PRINCIPAL

P.R.P.L

P.R.P.L P

P.R.P. P

P.R.P.L

#### **Research Microscope**

P.R.P.L P PRINCIPAL M.R. Ambedkar Dental College & Hospital Bengaluru - 560 005

| Stereomicroscope          | Semi-Automated Biochemical Analyzer                                                                                                                                                                                                                                                                                                                                                                                                                                                                                                                                                                                                                                                                                                                                                                                                                                                                                                                                                                                                                                                                                                                                                                                                                                                                                                                                                                                                                                                                                                                                                                                                                                                                                                                                                                                                                                                                                                                                                                                                                                                             |
|---------------------------|-------------------------------------------------------------------------------------------------------------------------------------------------------------------------------------------------------------------------------------------------------------------------------------------------------------------------------------------------------------------------------------------------------------------------------------------------------------------------------------------------------------------------------------------------------------------------------------------------------------------------------------------------------------------------------------------------------------------------------------------------------------------------------------------------------------------------------------------------------------------------------------------------------------------------------------------------------------------------------------------------------------------------------------------------------------------------------------------------------------------------------------------------------------------------------------------------------------------------------------------------------------------------------------------------------------------------------------------------------------------------------------------------------------------------------------------------------------------------------------------------------------------------------------------------------------------------------------------------------------------------------------------------------------------------------------------------------------------------------------------------------------------------------------------------------------------------------------------------------------------------------------------------------------------------------------------------------------------------------------------------------------------------------------------------------------------------------------------------|
|                           |                                                                                                                                                                                                                                                                                                                                                                                                                                                                                                                                                                                                                                                                                                                                                                                                                                                                                                                                                                                                                                                                                                                                                                                                                                                                                                                                                                                                                                                                                                                                                                                                                                                                                                                                                                                                                                                                                                                                                                                                                                                                                                 |
| Fully automated Microtome |                                                                                                                                                                                                                                                                                                                                                                                                                                                                                                                                                                                                                                                                                                                                                                                                                                                                                                                                                                                                                                                                                                                                                                                                                                                                                                                                                                                                                                                                                                                                                                                                                                                                                                                                                                                                                                                                                                                                                                                                                                                                                                 |
|                           | Image: Sector |