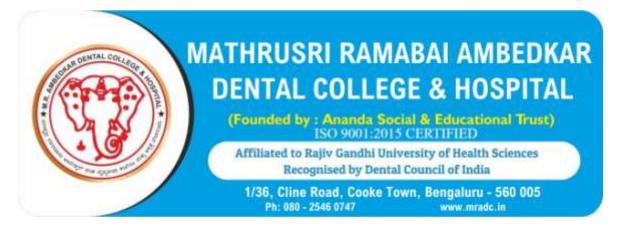

The Oral and Maxillofacial Radiology section is well equipped with intraoral x-ray machines and extra-oral x-ray machines. There is provision for both manual and automatic processing.

The Digital Imaging section has Intra oral Vista Scan, Radiovisiography system RVG Kodak5000, Extra oral Kodak 8000C, Carestream 8100C, Digital Panoramic and Cephalometric systemwith Laser imager and a recently added CBCT machine. These machines are extensively used for diagnosis, treatment planning andresearch projects by postgraduates and staff of the institution.