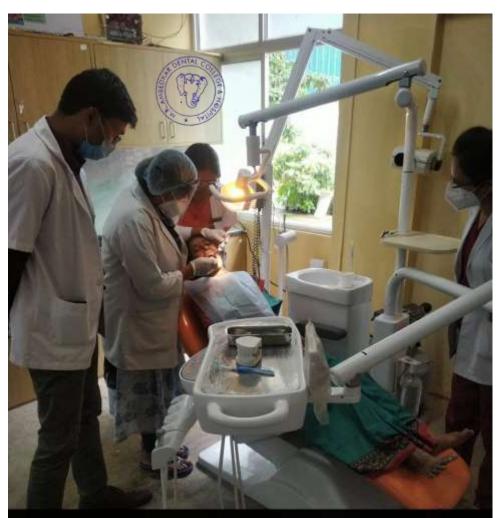

# **RURAL HEALTH CENTRE – SATHNUR**

MOBILE DENTAL UNIT

9, 1, Lloyd Rd, Balaji Layout, Cooke Town, Bengaluru, Karnataka 560005, India

Local 09:31:18 AM GMT 04:01:18 AM Longitude 77.622235°

Altitude 984.6 meters Wednesday, 10-13-2021