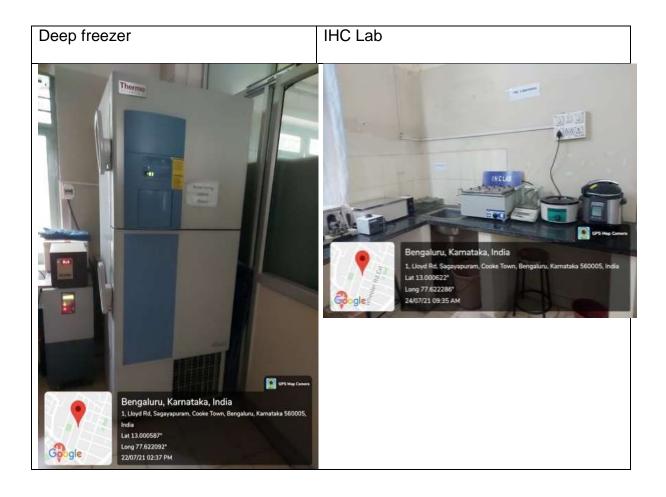

□ Immunohistochemical labImmunohistochemical analysis

□ Deep freezerserves as an aid for storing samples for research projects.

Patient care-

They provide several services which includes routine blood sugar, complete blood count, bleeding time, clotting time. Blood grouping HBsAg, HIV, RFT, Hb, ESR, histopathologic interpretation and diagnosis of cytological smears and biopsies for lesion in oral and para oral structures using routine and special stains.

# **EQUIPMENT PHOTOS**

| Conscious sedation Unit | Portable X Ray Unit |
|-------------------------|---------------------|
|                         |                     |

P.R.P. PRINCIPAL

P.R.P.L

P.R.P.L P

P.R.P. P

P.R.P.L

#### **Research Microscope**

P.R.P.L P PRINCIPAL M.R. Ambedkar Dental College & Hospital Bengaluru - 560 005

| Stereomicroscope          | Semi-Automated Biochemical Analyzer                                                                                                                                                                                                                                                                                                                                                                                                                                                                                                                                                                                                                                                                                                                                                                                                                                                                                                                                                                                                                                                                                                                                                                                                                                                                                                                                                                                                                                                                                                                                                                                                                                                                                                                                                                                                                                                                                                                                                                                                                                                             |
|---------------------------|-------------------------------------------------------------------------------------------------------------------------------------------------------------------------------------------------------------------------------------------------------------------------------------------------------------------------------------------------------------------------------------------------------------------------------------------------------------------------------------------------------------------------------------------------------------------------------------------------------------------------------------------------------------------------------------------------------------------------------------------------------------------------------------------------------------------------------------------------------------------------------------------------------------------------------------------------------------------------------------------------------------------------------------------------------------------------------------------------------------------------------------------------------------------------------------------------------------------------------------------------------------------------------------------------------------------------------------------------------------------------------------------------------------------------------------------------------------------------------------------------------------------------------------------------------------------------------------------------------------------------------------------------------------------------------------------------------------------------------------------------------------------------------------------------------------------------------------------------------------------------------------------------------------------------------------------------------------------------------------------------------------------------------------------------------------------------------------------------|
|                           |                                                                                                                                                                                                                                                                                                                                                                                                                                                                                                                                                                                                                                                                                                                                                                                                                                                                                                                                                                                                                                                                                                                                                                                                                                                                                                                                                                                                                                                                                                                                                                                                                                                                                                                                                                                                                                                                                                                                                                                                                                                                                                 |
| Fully automated Microtome |                                                                                                                                                                                                                                                                                                                                                                                                                                                                                                                                                                                                                                                                                                                                                                                                                                                                                                                                                                                                                                                                                                                                                                                                                                                                                                                                                                                                                                                                                                                                                                                                                                                                                                                                                                                                                                                                                                                                                                                                                                                                                                 |
|                           | Image: Sector |