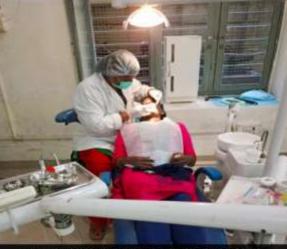

#### DEPARTMENT OF PERIODONTICS

The Department of Periodontics, M.R. Ambedkar Dental College and Hospital, is equipped with excellent infrastructure solely concerned with superior patient care and well-being with a sustainable healthcare system. The department is laden with several fully-functional dental chairs which enables us to treat multiple patients at the same time.

The Department is equipped with a PRF Machine, a pair of DentalLoupes along with a Laser Unit and Electrocautery Kit to facilitate treatment of patients in more advanced ways.

The Department gives indispensable importance towards patient care and treatment. Each patient stepping into the department is provided with undivided attention towards their concerns and problems. As soon as they arrive, they are called into the OPD section where their chief complaints and brief history are noted down. Considering their diagnosis after proper investigations, they are divided into non-surgical or surgical treatment cases. Simple treatment cases which can be treated with oral prophylaxis alone are allotted to Final Year Under-Graduates and House Surgeons. Patients requiring scaling and root planing are given to First Year PG Students whereas those patients needing further surgical interventions like Flap Surgeries, Regenerative Procedures, Implants etc. are either allotted to Second Year or Third Year PG Students. Patients who are medically compromised and require special care are treated by PG Students under the thorough guidance of Senior Staff. All cases, regardless of the condition, are scrutinized by Staffs throughout their treatment procedures.