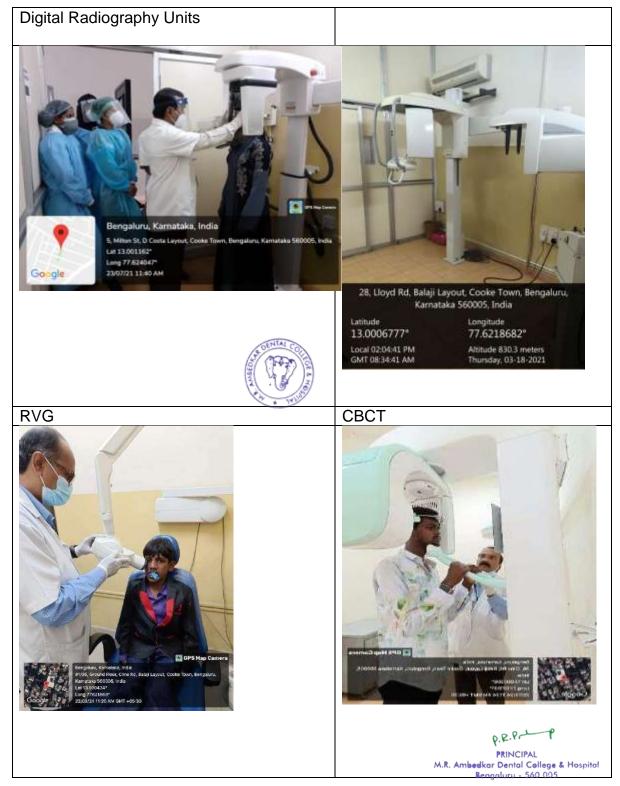

The Oral and Maxillofacial Radiology section is well equipped with intraoral x-ray machines and extra-oral x-ray machines. There is provision for both manual and automatic processing.

The Digital Imaging section has Intra oral Vista Scan, Radiovisiography system RVG Kodak5000, Extra oral Kodak 8000C, Carestream 8100C, Digital Panoramic and Cephalometric systemwith Laser imager and a recently added CBCT machine. These machines are extensively used for diagnosis, treatment planning andresearch projects by postgraduates and staff of the institution.