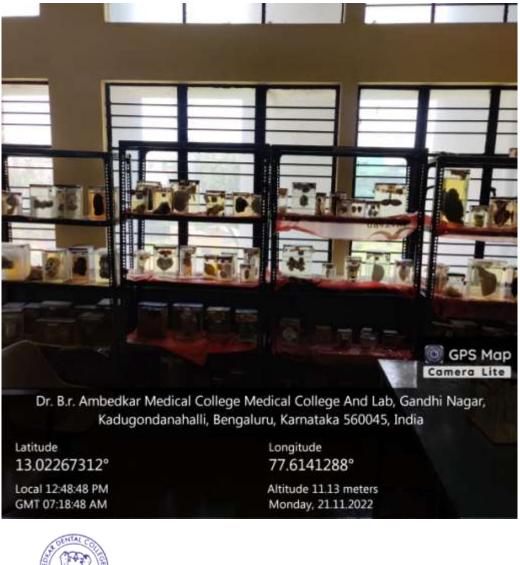

## PATHOLOGY PRACTICAL HALL

# PATHOLOGY PRACTICAL HALL

P.R.P.L

Latitude 13.0212929° Local 12:48:17 PM GMT 07:18:17 AM

Longitude 77.6157893°

Altitude 11.13 meters Monday, 21.11.2022

P.R.P. p

Local 12:48:54 PM GMT 07:18:54 AM Altitude 11.13 meters Monday, 21.11.2022

P.R.P.L P PRINCIPAL

#30-A, NEAR DR.AMBEDKAR MEDICAL COLLEGE, SHAMPUR MAIN ROAD, Gandhi Nagar, Kadugondanahalli, Bengaluru, Karnataka 560045, India

Latitude 13.02267688°

Local 12:48:30 PM GMT 07:18:30 AM Longitude 77.61409027°