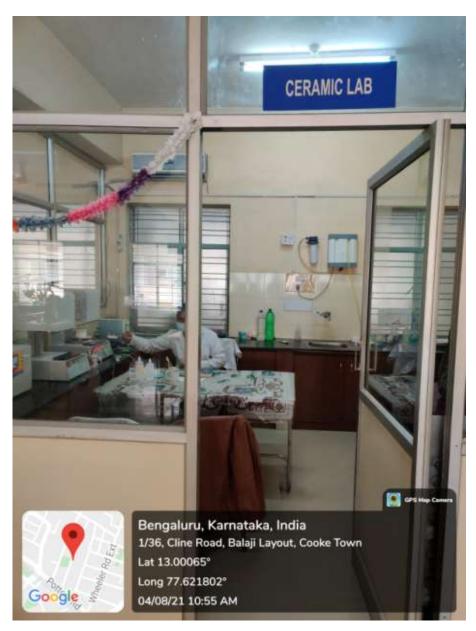

## **PROSTHODONTICS CERAMIC LAB**

## **PROSTHODONTICS CASTING LAB**

### CONSERVATIVE DENTISTRY CERAMIC LAB

PRINCIPAL M.R. Ambedkar Dental College & Hospital Bengaluru - 560 005

P

### CONSERVATIVE DENTISTRY CERAMIC LAB