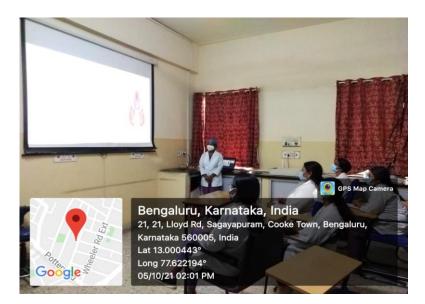

#### ICT ENABLED CLASSROOMS

Classrooms are well equipped and ICT enabled for faster acquisition of knowledge.

P.R.P-

PRINCIPAL M.R. Ambedkar Dental College & Hospital Bengaluru - 560 005