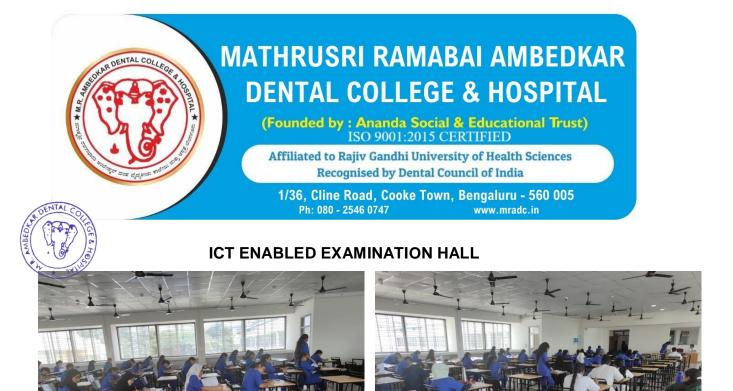

## MATHRUSRI RAMABAI AMBEDKAR DENTAL COLLEGE & HOSPITAL (Founded by : Ananda Social & Educational Trust) ISO 9001:2015 CERTIFIED

Affiliated to Rajiv Gandhi University of Health Sciences Recognised by Dental Council of India

1/36, Cline Road, Cooke Town, Bengaluru - 560 005 Ph: 080 - 2546 0747 www.mradc.in