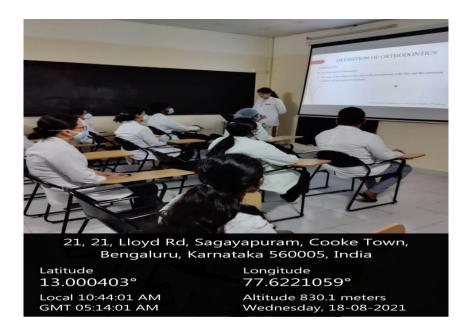

|

P.R.P.

PRINCIPAL M.R. Ambedkar Dental College & Hospital Bengaluru - 560 005



## **Audio Visual Room**







P.R.P.

PRINCIPAL M.R. Ambedkar Dental College & Hospital Bengaluru - 560 005



#### ICT ENABLED CLASSROOMS

Classrooms are well equipped and ICT enabled for faster acquisition of knowledge.



P.R.P-

PRINCIPAL M.R. Ambedkar Dental College & Hospital Bengaluru - 560 005



#### Seminar Room

Every department has a well-equipped seminar hallwhere post graduate academic activities are carried out on regular basis.Departmental and interdepartmental seminars are also conducted in the seminar halls.



## SEMINAR ROOM – DEPT OF PROSTHODONTICS



P.R.P.

PRINCIPAL M.R. Ambedkar Dental College & Hospital Bengaluru - 560 005



## **SEMINAR ROOM – DEPT OF ORTHODONTICS**



#### SEMINAR ROOM – DEPT OF ORAL SURGERY



Bengaluru, Karnataka 560005, India Latitude Longitude

13.000403° Local 10:43:11 AM GMT 05:13:11 AM Longitude 77.6221034° Altitude 830.1 meters Wednesday, 18-08-2021

P.R.P.

PRINCIPAL M.R. Ambedkar Dental College & Hospital Bengaluru - 560 005



#### SEMINAR ROOM – DEPT OF ORAL MEDICINE AND RADIOLOGY



#### SEMINAR ROOM – DEPT OF CONSERVATIVE DENTISTRY



P.R.P.

PRINCIPAL M.R. Ambedkar Dental College & Hospital Bengaluru - 560 005



SEMINAR ROOM – DEPT OF PUBLIC HEALTH DENTISTRY





## **SEMINAR ROOM – DEPT OF PEDODONTICS**



P.R.P.

PRINCIPAL M.R. Ambedkar Dental College & Hospital Bengaluru - 560 005

## MATHRUSRI RAMABAI AMBEDKAR DENTAL COLLEGE & HOSPITAL (Founded by : Ananda Social & Educational Trust) ISO 9001:2015 CERTIFIED

Affili