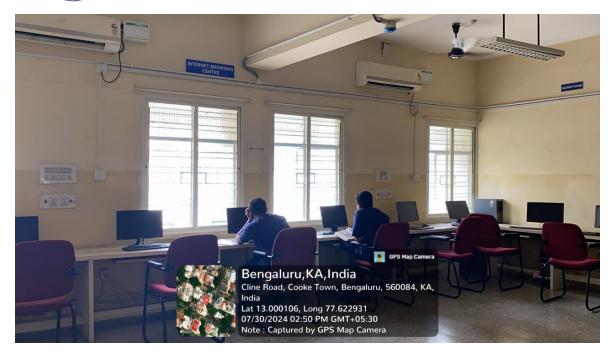

#### ICT ENABLED CLASSROOMS

Classrooms are well equipped and ICT enabled for faster acquisition of knowledge.

P.R.P-

PRINCIPAL M.R. Ambedkar Dental College & Hospital Bengaluru - 560 005