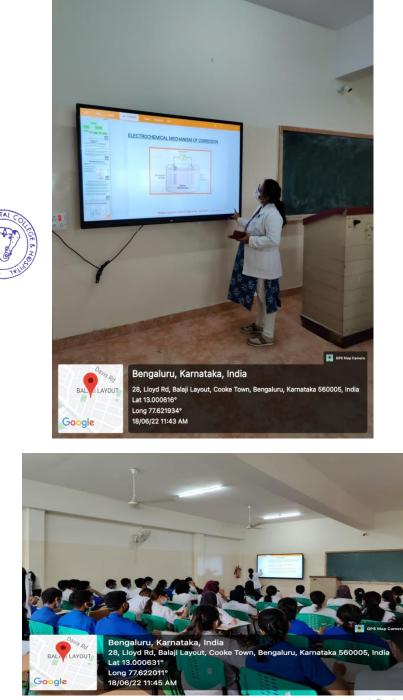

#### Seminar Room

Every department has a well-equipped seminar hallwhere post graduate academic activities are carried out on regular basis.Departmental and interdepartmental seminars are also conducted in the seminar halls.