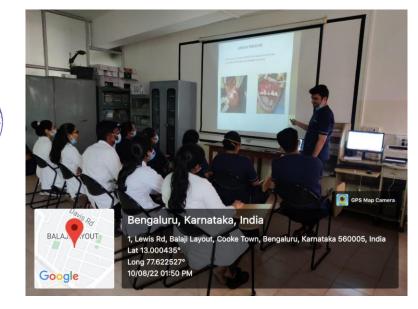

#### Seminar Room

Every department has a well-equipped seminar hallwhere post graduate academic activities are carried out on regular basis.Departmental and interdepartmental seminars are also conducted in the seminar halls.