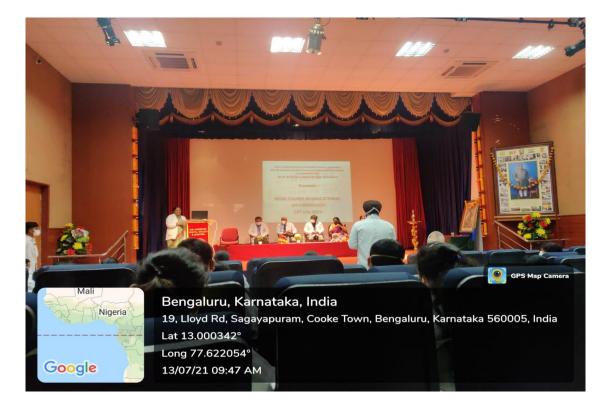

#### ICT ENABLED AUDITORIUM

P.R.P.

PRINCIPAL M.R. Ambedkar Dental College & Hospital Bengaluru - 560 005

GPS Map Camera

27/09/23 02:53 PM GMT +05:30

Bengaluru, Karnataka, India #1/36, Ground Floor, Cline Rd, Balaji La Karnataka 560005, India