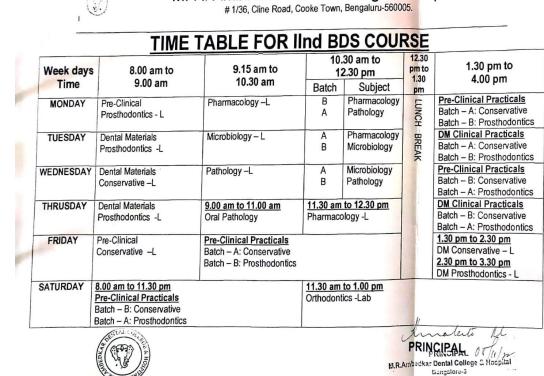

# TIME TABLE – 1<sup>ST</sup> BDS

|           |                                       | TIME                          | TABLE                                   | FOR Is                              | st BDS C                               | OURS          | E                                 |                                                                                                |
|-----------|---------------------------------------|-------------------------------|-----------------------------------------|-------------------------------------|----------------------------------------|---------------|-----------------------------------|------------------------------------------------------------------------------------------------|
| Week days | 8.00 am to                            | 9.00 an                       | n to 11.00 am                           | 11.00 am to<br>12.00 noon           | 12.00 noon to                          | 1.00 pm       |                                   |                                                                                                |
| Time      | 9.00 am                               | Batch                         | Subject                                 | 12.00 110011                        | 1.00 pm                                | to<br>2.00 pm | 2.00 pm to 4.00 pm                |                                                                                                |
| MONDAY    | -                                     | A<br>B<br>C                   | Histology<br>Physiology<br>Biochemistry | Physiology – L                      | Biochemistry –L                        |               | 3.00 pm t                         | <u>o 3.00 pm</u> - DADH – L<br>o 4.00 pm – Dental<br>Conservative – L                          |
| TUESDAY   | -                                     | B<br>A<br>C                   | Histology<br>Physiology<br>Biochemistry | Anatomy –L                          | Biochemistry –L                        | LUNO          | Roll<br>Nos.<br>1-50<br>51-75     | Subjects<br>DADH – Lab<br>Pre-Clinical Conservative                                            |
| WEDNESDAY | -                                     | C<br>A<br>B                   | Histology<br>Physiology<br>Biochemistry | Physiology –L                       | Anatomy –L                             | LUNCH BREAK   | 76-100<br>51-100<br>1-25<br>26-50 | Pre-Clinical Prosthetics<br>DADH – Lab<br>Pre-Clinical Conservativ<br>Pre-Clinical Prosthetics |
| THRUSDAY  |                                       | Dissection                    |                                         | Physiology -L                       | Anatomy –L                             | ~             | 1-50<br>76-100<br>51-75           | DADH – Lab<br>Pre-Clinical Conservativ<br>Pre-Clinical Prosthetics                             |
| FRIDAY    | -                                     | <u>9.00 am to</u><br>DADH – L | <u>o 10.00 am</u>                       | 10.00 am to 12.<br>Dental Materials | <mark>30 pm</mark><br>Lab              | 6             | 51-100<br>26-50<br>1-25           | DADH – Lab<br>Pre-Clinical Conservativ<br>Pre-Clinical Prosthetics                             |
| SATURDAY  | Dental Materials<br>Prosthodontics -L | <u>9.00 am to</u><br>DADH – L |                                         |                                     | 10.00 am to 1.00<br>Dental Materials L |               | 1                                 |                                                                                                |