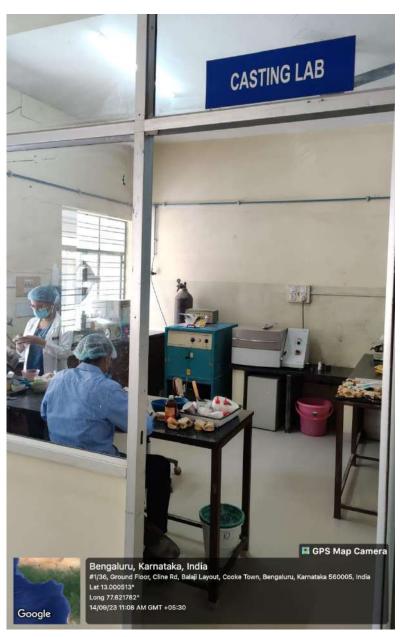

Local 01:10:38 PM GMT 07:40:38 AM

Longitude 77.6138706° Altitude 11.13 meters Monday, 21.11.2022

P.R.P.L





SKILL LABS



Ground Floor, 'B' Wing, Medical College Block,, Dr. B.R. Ambedkar Medical College,, Kadugondanahalli, Gandhi Nagar, Kadugondanahalli, Bengaluru, Karnataka 560045,

India

Latitude 13.0225585° Local 01:17:17 PM GMT 07:47:17 AM Longitude 77.61367052° Altitude 11.13 meters Monday, 21.11.2022



P.R.P.



# **PRE - CLINICAL PROSTHODONTICS UG LAB**







# **PRE - CLINICAL PROSTHODONTICS PG LAB**





P.R.P.L



# PRE - CLINICAL CONSERVATIVE DENTISTRY UG LAB









PRE - CLINICAL CONSERVATIVE DENTISTRY PG LAB



PRE – CLINICAL ORTHODONTICS AND PAEDODONTICS UG LAB













P.R.P.L



### **PROSTHODONTICS CERAMIC LAB**





P.R.P.



### PROSTHODONTICS CASTING LAB





P.R.P.



# CONSERVATIVE DENTISTRY CERAMIC LAB





P.R.P.L P

PRINCIPAL M.R. Ambedkar Dental College & Hospital Bengaluru - 560 005



#### CONSERVATIVE DENTISTRY CERAMIC LAB





P.R.P.



### CONSERVATIVE DENTISTRY CASTING LAB







#### **CONSERVATIVE DENTISTRY CASTING LAB**





P.R.P.L



# **ANIMAL HOUSE**

**Animal House –** A conventional central animal house facility is available in DR. B.R Ambedkar Medical College and Hospital Campus for the teaching, training and research facilities to meet the growing demand for high quality laboratory animals in emergent field of experimental pharmacology and medicine.



P.R.P.







P.R.P.