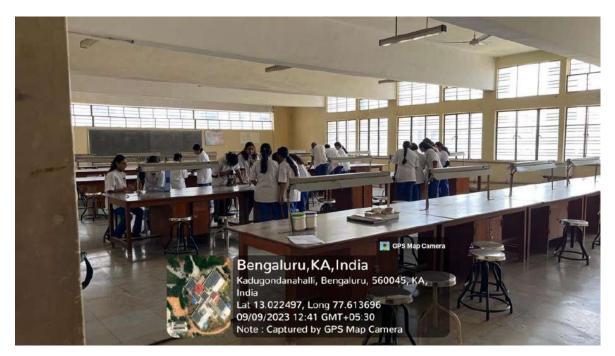

## MICROBIOLOGY PRACTICAL HALL

P.R.P.

# MICROBIOLOGY PRACTICAL HALL

P.R.P.L P

P.R.P.L

P.R.P.

P.R.P.

Bengaluru, Karnataka, India Bengaluru, 2JF7+2CR, Gandhi Nagar, Kadugondanahalli, Gandhi Nagar, Kadugondanahalli, Bengaluru, Karnataka 560045, India Lat 13.02253° Long 77.61353° 17/11/22 12:27 PM GMT +05:30