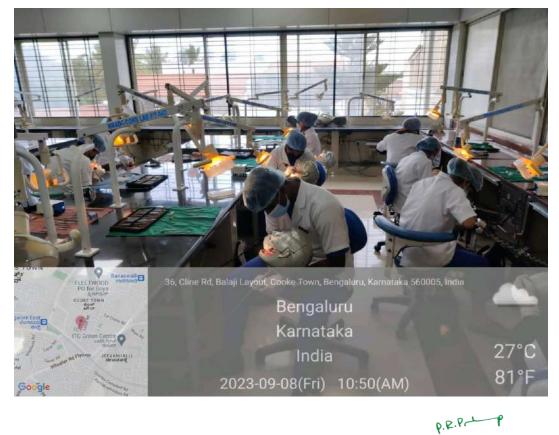

# PRE - CLINICAL CONSERVATIVE DENTISTRY UG LAB

PRE - CLINICAL CONSERVATIVE DENTISTRY PG LAB

PRE – CLINICAL ORTHODONTICS AND PAEDODONTICS UG LAB

P.R.P.L