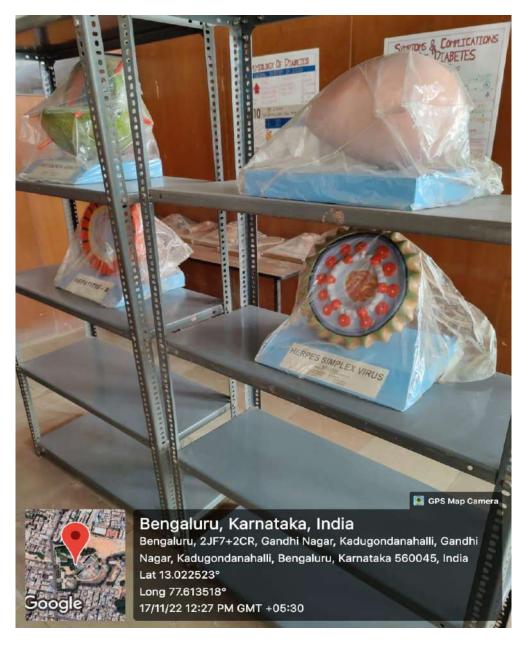

### PATHOLOGY MUSEUM

2JC8+G6C, Gandhi Nagar, Kadugondanahalli, Bengaluru, Karnataka 560045, India

Latitude 13.0212929°

Local 12:48:17 PM GMT 07:18:17 AM

Longitude 77.6157893°

Altitude 11.13 meters Monday, 21.11.2022