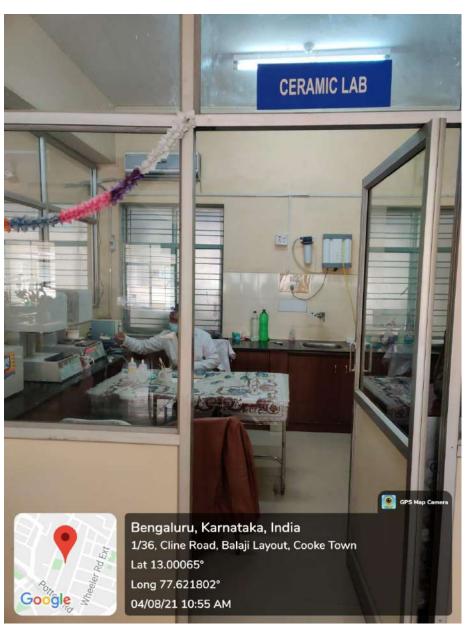

*SKILL LABS** 



India

Latitude 13.0225017° Local 01:10:38 PM GMT 07:40:38 AM

Longitude 77.6138706° Altitude 11.13 meters Monday, 21.11.2022

P.R.P.L





SKILL LABS



Ground Floor, 'B' Wing, Medical College Block,, Dr. B.R. Ambedkar Medical College,, Kadugondanahalli, Gandhi Nagar, Kadugondanahalli, Bengaluru, Karnataka 560045,

India

Latitude 13.0225585° Local 01:17:17 PM GMT 07:47:17 AM Longitude 77.61367052° Altitude 11.13 meters Monday, 21.11.2022



P.R.P.



# **PRE - CLINICAL PROSTHODONTICS UG LAB**







# **PRE - CLINICAL PROSTHODONTICS PG LAB**





P.R.P.L



# PRE - CLINICAL CONSERVATIVE DENTISTRY UG LAB









PRE - CLINICAL CONSERVATIVE DENTISTRY PG LAB



PRE – CLINICAL ORTHODONTICS AND PAEDODONTICS UG LAB













P.R.P.L



### **PROSTHODONTICS CERAMIC LAB**





P.R.P.



### PROSTHODONTICS CASTING LAB





P.R.P.



# CONSERVATIVE DENTISTRY CERAMIC LAB





P.R.P.L P

PRINCIPAL M.R. Ambedkar Dental College & Hospital Bengaluru - 560 005



#### CONSERVATIVE DENTISTRY CERAMIC LAB





P.R.P.



### CONSERVATIVE DENTISTRY CASTING LAB







#### **CONSERVATIVE DENTISTRY CASTING LAB**





P.R.P.L



# **ANIMAL HOUSE**

**Animal House –** A conventional central animal house facility is available in DR. B.R Ambedkar Medical College and Hospital Campus for the teaching, training and research facilities to meet the growing demand for high quality laboratory animals in emergent field of experimental pharmacology and medicine.



P.R.P.







P.R.P.