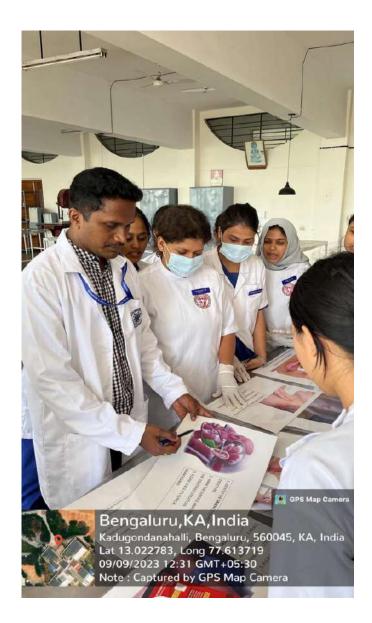

## MICROBIOLOGY PRACTICAL HALL

P.R.P.

# MICROBIOLOGY PRACTICAL HALL

P.R.P.L P

P.R.P.L

P.R.P.

P.R.P.

Bengaluru, Karnataka, India Bengaluru, 2JF7+2CR, Gandhi Nagar, Kadugondanahalli, Gandhi Nagar, Kadugondanahalli, Bengaluru, Karnataka 560045, India Lat 13.02253° Long 77.61353° 17/11/22 12:27 PM GMT +05:30

P.R.P.

P.R.P.L

P.R.P.