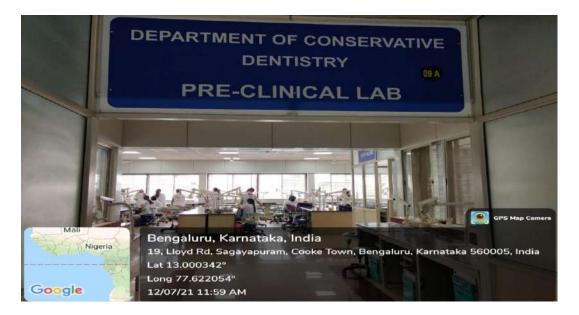

# PRE - CLINICAL CONSERVATIVE DENTISTRY UG LAB

PRE - CLINICAL CONSERVATIVE DENTISTRY PG LAB

PRE – CLINICAL ORTHODONTICS AND PAEDODONTICS UG LAB

P.R.P.L