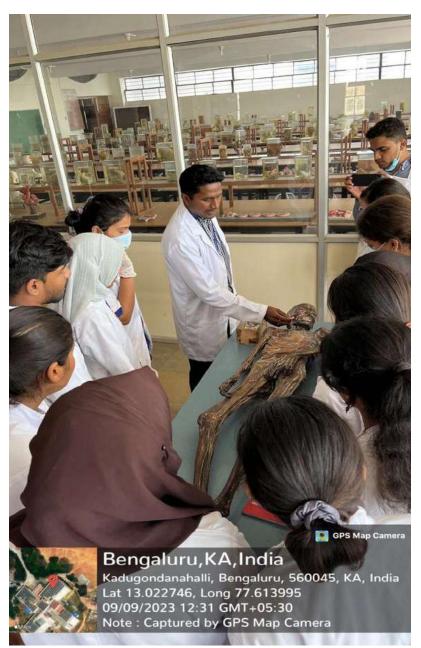

### PATHOLOGY MUSEUM

2JC8+G6C, Gandhi Nagar, Kadugondanahalli, Bengaluru, Karnataka 560045, India

Latitude 13.0212929°

Local 12:48:17 PM GMT 07:18:17 AM

Longitude 77.6157893°

Altitude 11.13 meters Monday, 21.11.2022