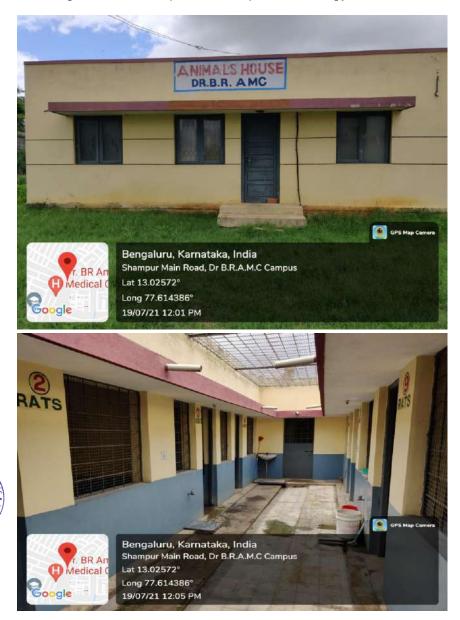

# **ANIMAL HOUSE**

**Animal House –** A conventional central animal house facility is available in DR. B.R Ambedkar Medical College and Hospital Campus for the teaching, training and research facilities to meet the growing demand for high quality laboratory animals in emergent field of experimental pharmacology and medicine.