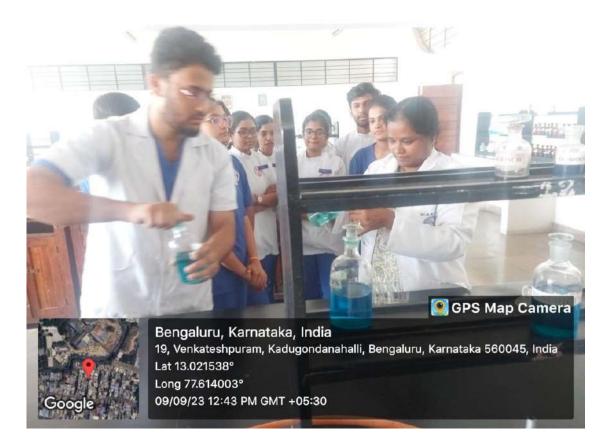

#### **DEPARTMENT OF PHYSIOLOGY**

P.R.P.L

PRINCIPAL M.R. Ambedkar Dental College & Hospital Bengaluru - 560 005

## PHYSIOLOGY PRACTICAL HALL

P.R.P.L P