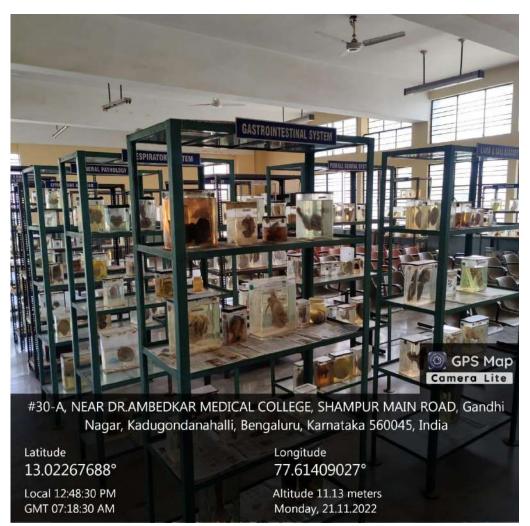

### PATHOLOGY MUSEUM

2JC8+G6C, Gandhi Nagar, Kadugondanahalli, Bengaluru, Karnataka 560045, India

Latitude 13.0212929°

Local 12:48:17 PM GMT 07:18:17 AM

Longitude 77.6157893°

Altitude 11.13 meters Monday, 21.11.2022