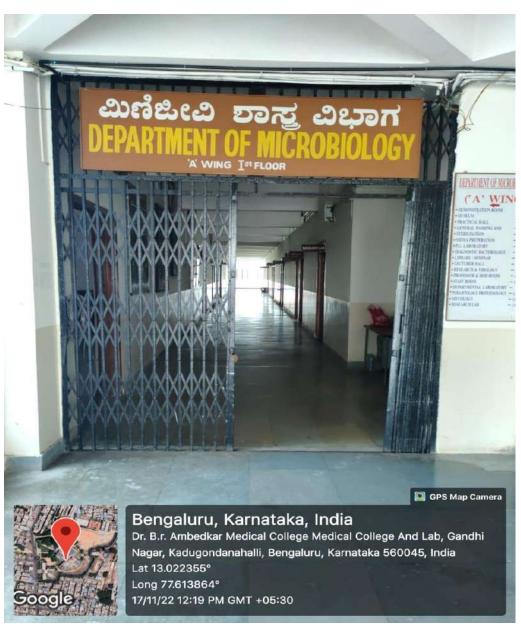

| 49,50                                                                                                                                                                                                   |
| ANIMAL                                                            | 51-54                                                                                                                                                                                                   |
|                                                                   | DEPT OF ORTHODONTICS & PAEDODONTICS<br>PRE-CLINICAL UG AND PG LAB<br>PROSTHODONTIC CERAMIC LAB<br>PROSTHODONTIC CASTING LAB<br>CONSERVATIVE DENTISTRY CERAMIC LAB<br>CONSERVATIVE DENTISTRY CASTING LAB |





## DEPARTMENT OF MICROBIOLOGY





P.R.P-



## MICROBIOLOGY PRACTICAL HALL





P.R.P.



# MICROBIOLOGY PRACTICAL HALL





P.R.P.L P







P.R.P.L







P.R.P.







P.R.P.







Bengaluru, Karnataka, India Bengaluru, 2JF7+2CR, Gandhi Nagar, Kadugondanahalli, Gandhi Nagar, Kadugondanahalli, Bengaluru, Karnataka 560045, India Lat 13.02253° Long 77.61353° 17/11/22 12:27 PM GMT +05:30



P.R.P.







P.R.P.L







P.R.P.



#### **DEPARTMENT OF PATHOLOGY**



#30-A, NEAR DR.AMBEDKAR MEDICAL COLLEGE, SHAMPUR MAIN ROAD, Gandhi Nagar, Kadugondanahalli, Bengaluru, Karnataka 560045, India

Latitude 13.02258824°

Local 12:53:47 PM GMT 07:23:47 AM Longitude 77.6140193°

Altitude 11.13 meters Monday, 21.11.2022

P.R.Pr









P.R.P.L P







P.R.Pr



### PATHOLOGY MUSEUM



2JC8+G6C, Gandhi Nagar, Kadugondanahalli, Be