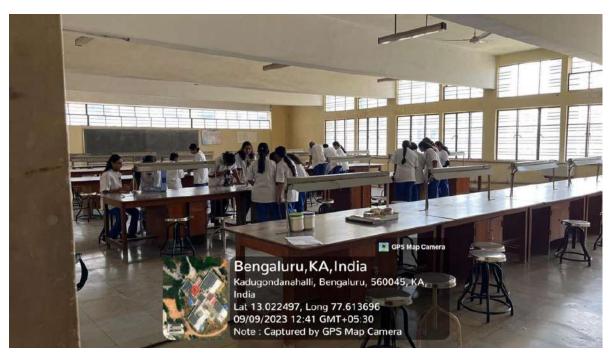

## MICROBIOLOGY PRACTICAL HALL

P.R.P.

# MICROBIOLOGY PRACTICAL HALL

P.R.P.L P

P.R.P.L

P.R.P.

P.R.P.

Bengaluru, Karnataka, India Bengaluru, 2JF7+2CR, Gandhi Nagar, Kadugondanahalli, Gandhi Nagar, Kadugondanahalli, Bengaluru, Karnataka 560045, India Lat 13.02253° Long 77.61353° 17/11/22 12:27 PM GMT +05:30

P.R.P.

P.R.P.L

P.R.P.