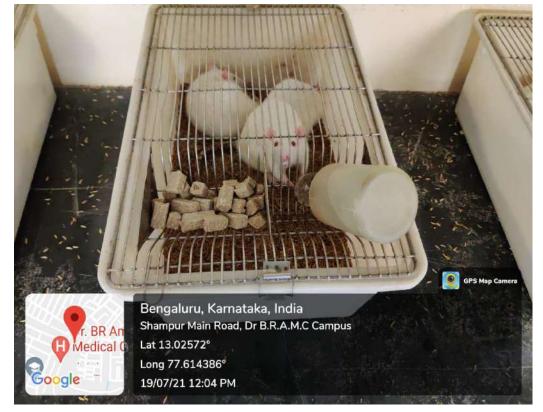

# **ANIMAL HOUSE**

**Animal House –** A conventional central animal house facility is available in DR. B.R Ambedkar Medical College and Hospital Campus for the teaching, training and research facilities to meet the growing demand for high quality laboratory animals in emergent field of experimental pharmacology and medicine.