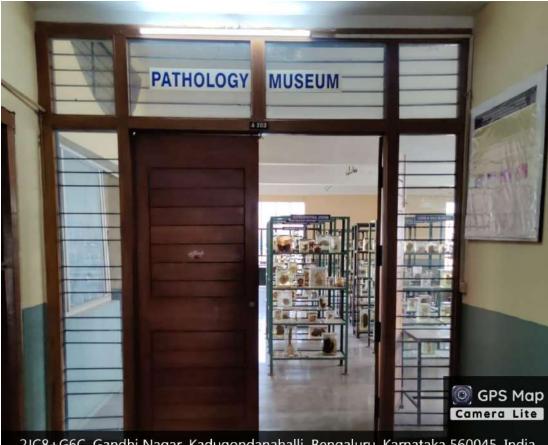

### PATHOLOGY MUSEUM

2JC8+G6C, Gandhi Nagar, Kadugondanahalli, Bengaluru, Karnataka 560045, India

Latitude 13.0212929°

Local 12:48:17 PM GMT 07:18:17 AM

Longitude 77.6157893°

Altitude 11.13 meters Monday, 21.11.2022