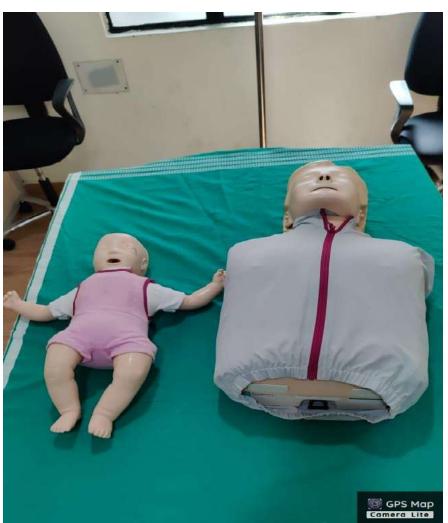

P.R.P

**SKILL LABS** 

India

Latitude 13.0225017° Local 01:10:38 PM GMT 07:40:38 AM

Longitude 77.6138706° Altitude 11.13 meters Monday, 21.11.2022

P.R.P.L

SKILL LABS

Ground Floor, 'B' Wing, Medical College Block,, Dr. B.R. Ambedkar Medical College,, Kadugondanahalli, Gandhi Nagar, Kadugondanahalli, Bengaluru, Karnataka 560045,