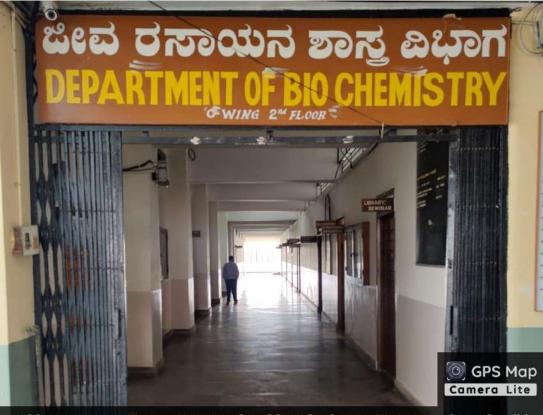

#### DEPARTMENT OF BIOCHEMISTRY

#30-A, NEAR DR.AMBEDKAR MEDICAL COLLEGE, SHAMPUR MAIN ROAD, Gandhi Nagar, Kadugondanahalli, Bengaluru, Karnataka 560045, India

Latitude 13.02231213°

Local 12:55:10 PM GMT 07:25:10 AM Longitude 77.6140454°

Altitude 11.13 meters Monday, 21.11.2022

P.R.P.L

## **BIOCHEMISTRY LABORATORY**

Latitude 13.02218221° Local 12:56:41 PM GMT 07:26:41 AM Longitude 77.61374103°

Altitude 11.13 meters Monday, 21.11.2022

P.R.P.L