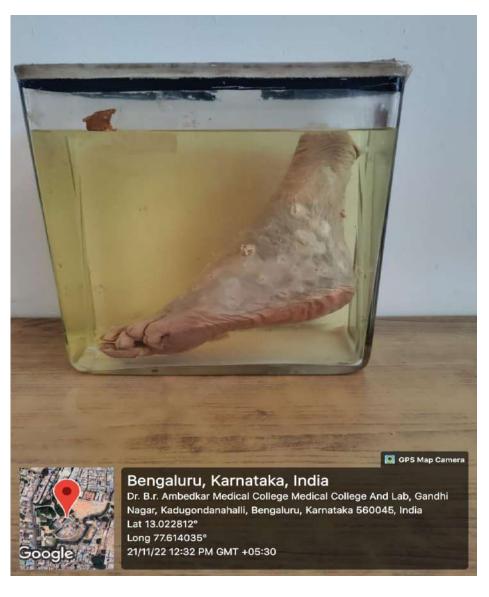

### PATHOLOGY MUSEUM

2JC8+G6C, Gandhi Nagar, Kadugondanahalli, Bengaluru, Karnataka 560045, India

Latitude 13.0212929°

Local 12:48:17 PM GMT 07:18:17 AM

Longitude 77.6157893°

Altitude 11.13 meters Monday, 21.11.2022