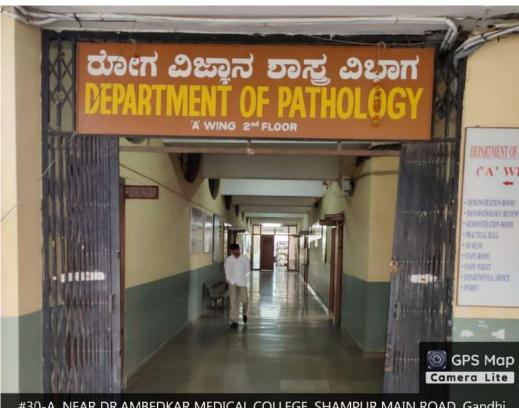

#### **DEPARTMENT OF PATHOLOGY**

#30-A, NEAR DR.AMBEDKAR MEDICAL COLLEGE, SHAMPUR MAIN ROAD, Gandhi Nagar, Kadugondanahalli, Bengaluru, Karnataka 560045, India

Latitude 13.02258824°

Local 12:53:47 PM GMT 07:23:47 AM Longitude 77.6140193°

Altitude 11.13 meters Monday, 21.11.2022

P.R.Pr

P.R.P.L P

P.R.Pr