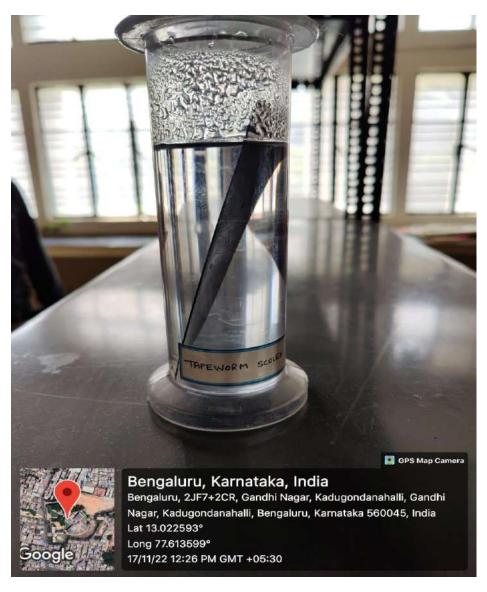

# MICROBIOLOGY PRACTICAL HALL

P.R.P.L P

P.R.P.L

P.R.P.

P.R.P.

Bengaluru, Karnataka, India Bengaluru, 2JF7+2CR, Gandhi Nagar, Kadugondanahalli, Gandhi Nagar, Kadugondanahalli, Bengaluru, Karnataka 560045, India Lat 13.02253° Long 77.61353° 17/11/22 12:27 PM GMT +05:30