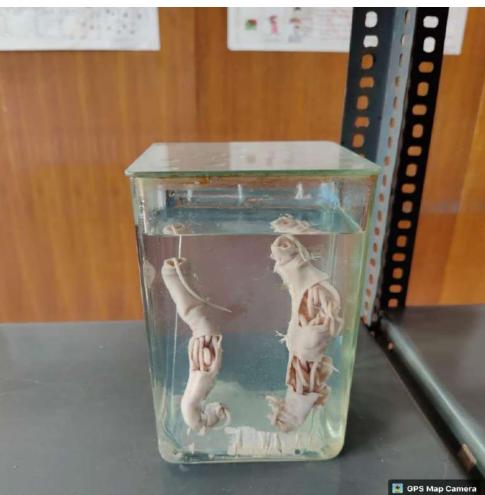

### PATHOLOGY MUSEUM

2JC8+G6C, Gandhi Nagar, Kadugondanahalli, Bengaluru, Karnataka 560045, India

Latitude 13.0212929°

Local 12:48:17 PM GMT 07:18:17 AM

Longitude 77.6157893°

Altitude 11.13 meters Monday, 21.11.2022

P.R.P.

P.R.P.L P

P.R.P.

P.R.P.