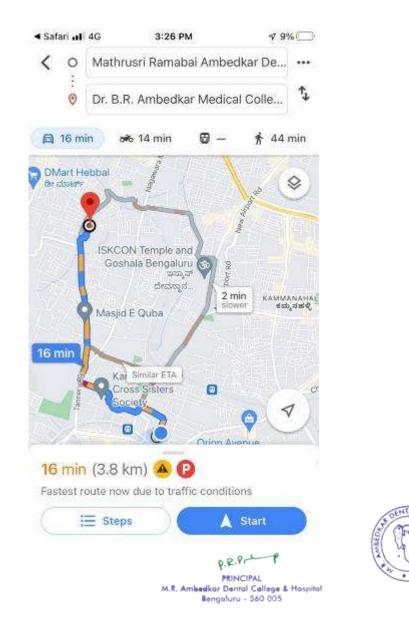

#### CONTENTS

| Serial No. | Contents                          | Page Number |  |  |
|------------|-----------------------------------|-------------|--|--|
| 1.         | College Affiliation to RGUHS 2    |             |  |  |
| 2.         | MoU with B R Ambedkar Medical 4   |             |  |  |
|            | College                           |             |  |  |
| 3.         | Recognition of BDS Course by DCI  | 6           |  |  |
|            |                                   |             |  |  |
| 3.         | Distance from Dental to Medical   | 8           |  |  |
|            | College and Hospital              |             |  |  |
|            | (MRADC to BRAMC)                  | LON         |  |  |
| 4          | List of Hospitals and Centers for | 9-22        |  |  |
|            | student training                  | TY LIST     |  |  |