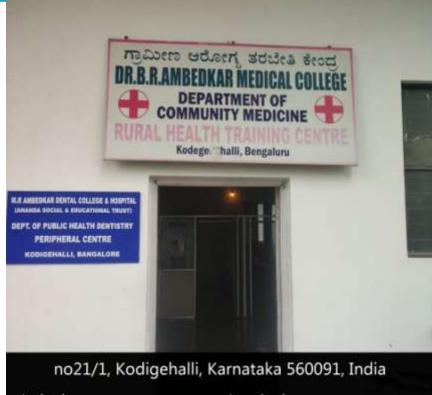

ALASURU PHC                                    |
| L      |                                                 |



P.R.P.



#### **M R AMBEDKAR DENTAL COLLEGE AND HOSPITAL**



## AFFILIATED MEDICAL COLLEGE AND SATELLTE CENTRE-Dr. B R AMBEDKAR MEDICAL COLLEGE AND HOSPITAL

P.R.P.



PRINCIPAL M.R. Ambedkar Dental Cellege & Hospital Dr. B R AMBEDKAR MEDICAL COLLEGE AND HOSPITAL

## MATHRUSRI RAMABAI AMBEDKAR DENTAL COLLEGE & HOSPITAL (Founded by : Ananda Social & Educational Trust) ISO 9001:2015 CERTIFIED

Affiliated to Rajiv Gandhi University of Health Sciences Recognised by Dental Council of India

1/36, Cline Road, Cooke Town, Bengaluru - 560 005 Ph: 080 - 2546 0747 www.mradc.in





# MATHRUSRI RAMABAI AMBEDKAR DENTAL COLLEGE & HOSPITAL

(Founded by : Ananda Social & Educational Trust)



Latitude 12.97543869°

Local 01:04:32 PM GMT 07:34:32 AM Longitude 77.46322941°

Altitude 762.21 meters Tuesday, 13-07-2021



#### **RURAL HEALTH TRAINING CENTRE – KODIGEHALLI**

P.R.P.L





no21/1, Kodigehalli, Karnataka 560091, India

Latitude 12.97537197°

Local 01:19:45 PM GMT 07:49:45 AM Longitude 77.46325251° Altitude 767.14 meters

Tuesday, 13-07-2021



#### **PERIPHERAL CENTRE-**

P.R.P.L



## RURAL HEALTH TRAINING CENTRE – SATHNUR, HALASURU







P.R.P. P



#### THE SPASTIC SOCIETY OF INDIA, INDIRANAGAR

#### HOSPITAL AT DODDAMARALWADI







P.R.P.







#### **MOBILE DENTAL UNIT**





#### MOBILE DENTAL UNIT

# MATHRUSRI RAMABAI AMBEDKAR DENTAL COLLEGE & HOSPITAL (Founded by : Ananda Social & Educational Trust)

(Founded by : Ananda Social & Educational Trust) ISO 9001