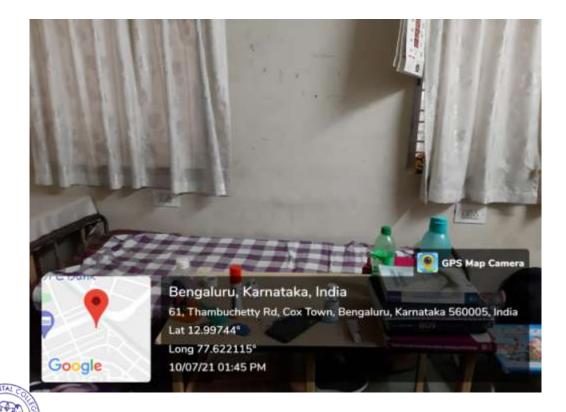

### **Girls Hostel**

**Hostel –** The hostel is provided with all basic facilities including water coolers with water purifiers, washing machines, common TV room, common reading room and adequate dining facilities are available for all the students.