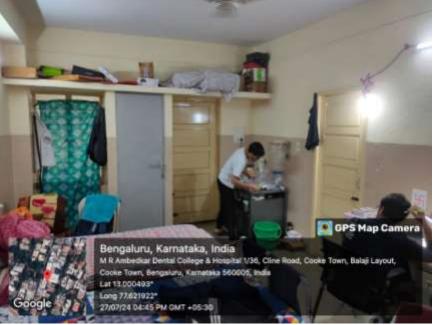

### **Girls Hostel**

**Hostel –** The hostel is provided with all basic facilities including water coolers with water purifiers, washing machines, common TV room, common reading room and adequate dining facilities are available for all the students.