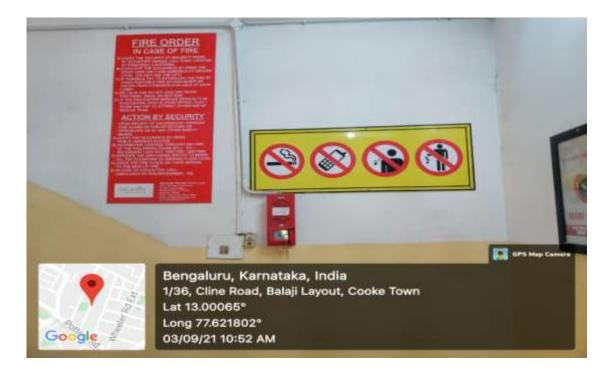

### **FIRE SAFETY MEASURES**

(Founded by : Ananda Social & Educational Trust) ISO 9001:2015 CERTIFIED

Affiliated to Rajiv Gandhi University of Health Sciences Recognised by Dental Council of India

1/36, Cline Road, Cooke Town, Bengaluru - 560 005 Ph: 080 - 2546 0747 www.mradc.in