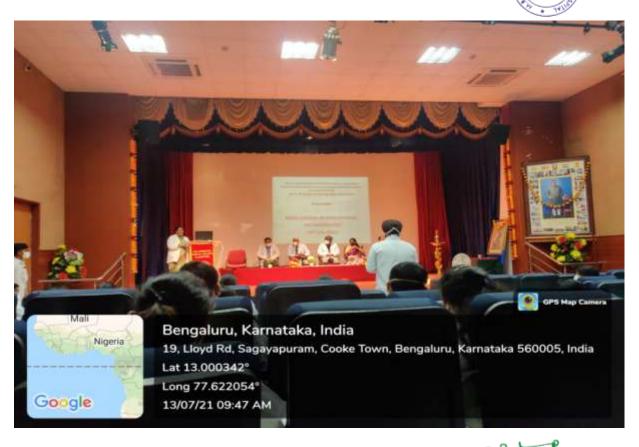

**Auditorium** – The auditorium which is named after Bharatha Ratna Dr. B.R Ambedkar and has a seating capacity of 220 and has seen many events by esteemed professionals and academicians from various fields, over the period of time since its foundation. It is well equipped with best acoustical equipments, audio visual equipments, public addressing system with LCD projector.

#### **AUDITORIUM**