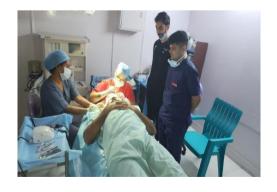

An interactive session conducted by Noble Biocare

(Founded by : Ananda Social & Educational Trust)
ISO 9001:2015 CERTIFIED

Affiliated to Rajiv Gandhi University of Health Sciences Recognised by Dental Council of India