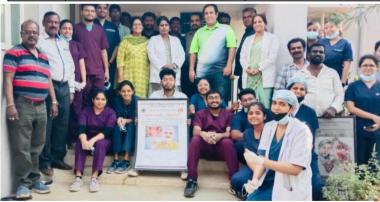

### SPASTIC SOCIETY OF INDIA YEAR-2023

For patient referrals and appropriate treatment

|                | SPASTIC SOCIETY OF I |                                                 |
|----------------|----------------------|-------------------------------------------------|
| SL. NO         | EVENT PARTICULARS    | DETAILS                                         |
| 1              | YEAR                 | 2023                                            |
| 2              | AGENCY NAME          | SPASTIC SOCIETY OF INDIA                        |
| 3<br>DENTAL CO | ACTIVITY NAME        | RESEARCH PARTNERSHIP                            |
| 4              | PARTICIPANT NAME     | Faculty, BDS & MDS STUDENTS                     |
| 5              | DETAILED ACTIVITY    | FOR PATIENT REFERRALS AND APPROPRIATE TREATMENT |

Interaction with the faculties of Spastic Society of India