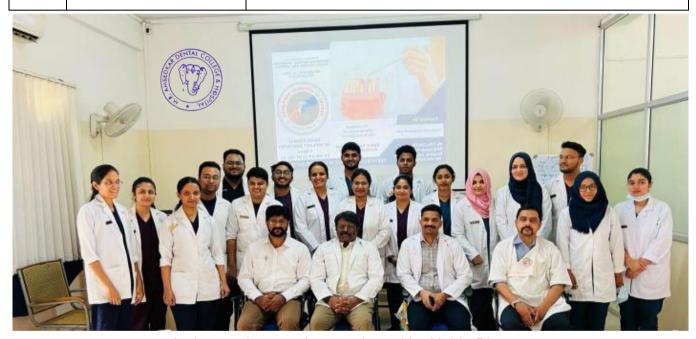

An interactive session conducted by Noble Biocare

(Founded by : Ananda Social & Educational Trust)
ISO 9001:2015 CERTIFIED

Affiliated to Rajiv Gandhi University of Health Sciences Recognised by Dental Council of India