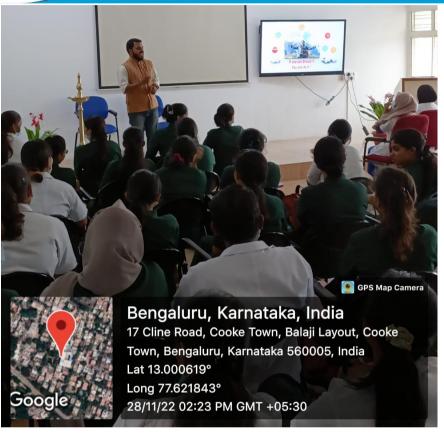

An interactive session conducted by Noble Biocare

(Founded by : Ananda Social & Educational Trust)
ISO 9001:2015 CERTIFIED

Affiliated to Rajiv Gandhi University of Health Sciences Recognised by Dental Council of India