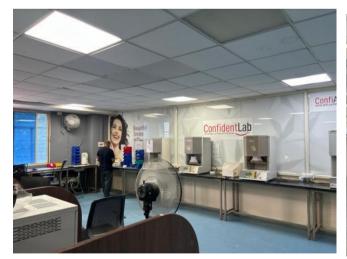

A visit to the Confident Dental Laboratory

P.R.P.

(Founded by : Ananda Social & Educational Trust)
ISO 9001:2015 CERTIFIED

Affiliated to Rajiv Gandhi University of Health Sciences Recognised by Dental Council of India