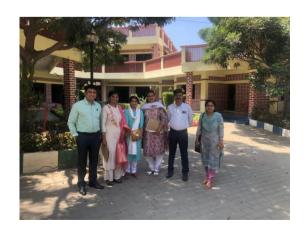

An interactive session conducted by Noble Biocare

(Founded by : Ananda Social & Educational Trust)
ISO 9001:2015 CERTIFIED

Affiliated to Rajiv Gandhi University of Health Sciences Recognised by Dental Council of India