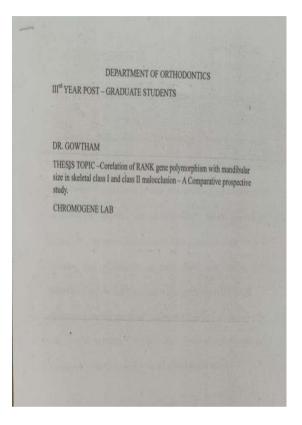

### CHROMOGENE LAB YEAR-2023

To extend facilities for postgraduate research work on an Ad-Hoc basis.

| CHROMOGENE LAB |                   |                                                                            |
|----------------|-------------------|----------------------------------------------------------------------------|
| SL. NO         | EVENT PARTICULARS | DETAILS                                                                    |
| 1              | YEAR              | 2023                                                                       |
| 2              | AGENCY NAME       | CHROMOGENE LAB                                                             |
| 3              | ACTIVITY NAME     | RESEARCH PARTNERSHIP                                                       |
| 4              | PARTICIPANT NAME  | Faculty, BDS & MDS STUDENTS                                                |
| 5              | DETAILED ACTIVITY | To extend facilities for postgraduate research and work on an ad-hoc basis |

PRINCIPAL

M.R. Ambedkar Dental College & Hospital

Bengaluru - 560 005

Post-graduate thesis completed in collaboration with Chromogene Lab

(Founded by : Ananda Social & Educational Trust)
ISO 9001:2015 CERTIFIED