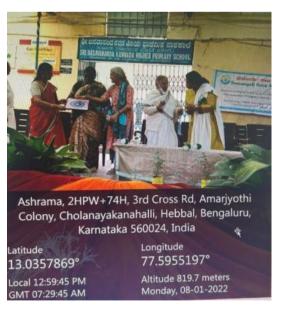

#### **DANTABHAGYA YOJANA**

#### **YEAR-2021**

The scheme aims at implementation of oral health policy in order to provide complete and partial dentures to the financially backward strata of the society.

|           | DANTABHAGYA YOJANA   |                                                                                                                                          |  |  |
|-----------|----------------------|------------------------------------------------------------------------------------------------------------------------------------------|--|--|
| SL.<br>NO | EVENT<br>PARTICULARS | DETAILS                                                                                                                                  |  |  |
| 1         | YEAR                 | 2021                                                                                                                                     |  |  |
| 2         | AGENCY NAME          | HEALTH AND FAMILY WELFARE SERVIES, GOVT OF KARNATAKA                                                                                     |  |  |
| 3         | ACTIVITY NAME        | IMPLEMENTATION OF ORAL HEALTH POLICY                                                                                                     |  |  |
| 4         | PARTICIPANT NAME     | Faculty, BDS & MDS STUDENTS                                                                                                              |  |  |
| 5         | DETAILED ACTIVITY    | IMPLEMENTATION OF ORAL HEALTH POLICY IN ORDER TO PROVIDE COMPLETE AND PARTIAL DENTURES TO THE FINANCIALLY BACKWARD STRATA OF THE SOCIETY |  |  |

TO THE BEAUTY OF THE BEAUTY OF

Patients treated under Dant Bhagya Scheme

(Founded by : Ananda Social & Educational Trust)
ISO 9001:2015 CERTIFIED

Affiliated to Rajiv Gandhi University of Health Sciences Recognised by Dental Council of India