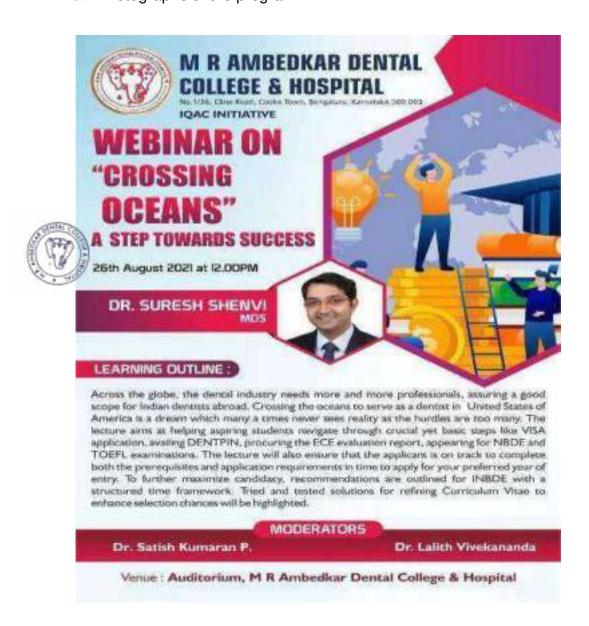

### **CDE** on How to apply to Western Universities

Date: 2<sup>nd</sup> June 2018 No. of Participants: 63

Dental graduates from our institution often aspire to further their education and seek employment opportunities abroad. To support these ambitions, we organized a comprehensive lecture aimed at providing detailed information about the application processes and protocols required for gaining admission to Western universities. This lecture covered a wide range of essential topics, including the various academic and professional prerequisites, standardized requirements, and the documentation necessary for a successful application. Additionally, it addressed important aspects such as the recognition of dental qualifications, opportunities for specialization, and strategies for securing employment post-graduation. Experienced professionals and alumni who have successfully navigated this path shared their insights and practical advice, offering valuable guidance to the attendees. By equipping our graduates with this crucial knowledge, we aim to facilitate their transition to international educational and professional environments, ultimately enhancing their career prospects and contributions to the global dental community.