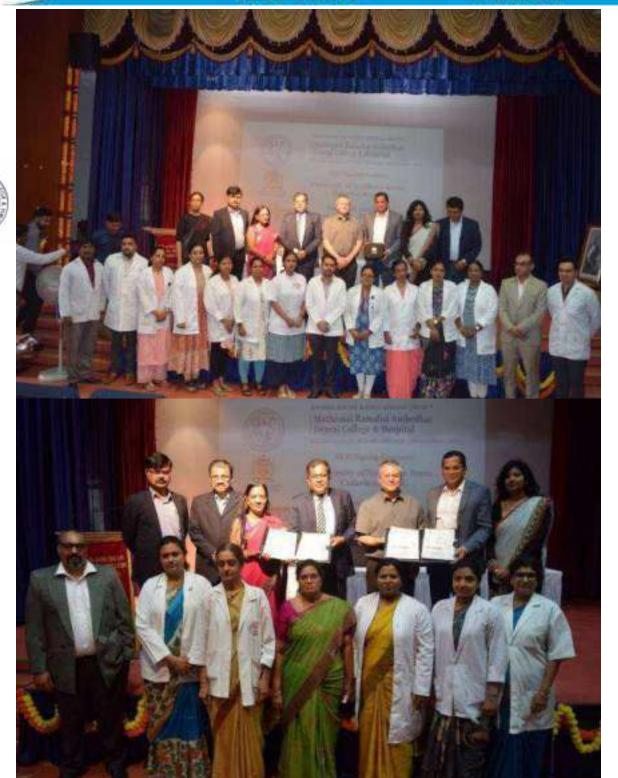

### **CDE** on How to apply to Western Universities

Date: 2<sup>nd</sup> June 2018 No. of Participants: 63

Dental graduates from our institution often aspire to further their education and seek employment opportunities abroad. To support these ambitions, we organized a comprehensive lecture aimed at providing detailed information about the application processes and protocols required for gaining admission to Western universities. This lecture covered a wide range of essential topics, including the various academic and professional prerequisites, standardized requirements, and the documentation necessary for a successful application. Additionally, it addressed important aspects such as the recognition of dental qualifications, opportunities for specialization, and strategies for securing employment post-graduation. Experienced professionals and alumni who have successfully navigated this path shared their insights and practical advice, offering valuable guidance to the attendees. By equipping our graduates with this crucial knowledge, we aim to facilitate their transition to international educational and professional environments, ultimately enhancing their career prospects and contributions to the global dental community.