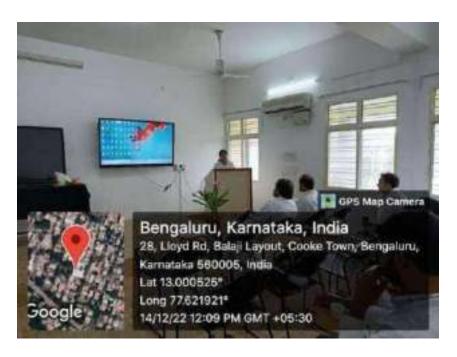

### **CDE** on How to apply to Western Universities

Date: 2<sup>nd</sup> June 2018 No. of Participants: 63

Dental graduates from our institution often aspire to further their education and seek employment opportunities abroad. To support these ambitions, we organized a comprehensive lecture aimed at providing detailed information about the application processes and protocols required for gaining admission to Western universities. This lecture covered a wide range of essential topics, including the various academic and professional prerequisites, standardized requirements, and the documentation necessary for a successful application. Additionally, it addressed important aspects such as the recognition of dental qualifications, opportunities for specialization, and strategies for securing employment post-graduation. Experienced professionals and alumni who have successfully navigated this path shared their insights and practical advice, offering valuable guidance to the attendees. By equipping our graduates with this crucial knowledge, we aim to facilitate their transition to international educational and professional environments, ultimately enhancing their career prospects and contributions to the global dental community.