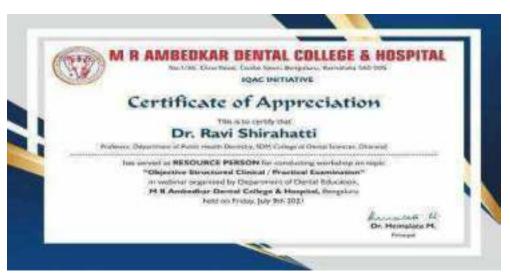

I<br>DR. SHEETAL SANIKOP                        |
| 12.40-12.55PM | INTERACTIVE SESSION                                                             | DR. RAVI SHIRAHATTI<br>DR. RENUKA AMMANAGI<br>DR. SHEETAL SANIKOP |
| 12.55-01.00PM | VALIDECTORY - HANDING OVER CERTIFICATES<br>TO RESOURCE PERSONS & VOTE OF THANKS | DR. RAVI SHIRAHATTI<br>DR. JAYANTHI D.                            |

NOTE: THIS WORKSHOP WILL BE CONDUCTED ON VIRTUAL PLATFORMS, DETAILS REGARDING THE SAME WILL BE CIRCULATED I DAY PRIOR TO THE WORKSHOP.

PRINCIPAL

P.R.P.



(Founded by : Ananda Social & Educational Trust)
ISO 9001:2015 CERTIFIED

Affiliated to Rajiv Gandhi University of Health Sciences Recognised by Dental Council of India

1/36, Cline Road, Cooke Town, Bengaluru - 560 005 Ph: 080 - 2546 0747 www.mradc.in









(Founded by : Ananda Social & Educational Trust) ISO 9001:2015 CERTIFIED

Affiliated to Rajiv Gandhi University of Health Sciences Recognised by Dental Council of India

1/36, Cline Road, Cooke Town, Bengaluru - 560 005 Ph: 080 - 2546 0747 www.mradc.in



#### M.R AMBEDKAR DENTAL COLLEGE AND HOSPITAL

#### DEPARTMENT OF DENTAL EDUCATION

#### OSCE/OSPE ONLINE WORKSHOP

9th July 2021

#### SOAC INITIATIVE

|                          | The second second | Control of the Contro |             |
|--------------------------|-------------------|----------------------------------------------------------------------------------------------------------------------------------------------------------------------------------------------------------------------------------------------------------