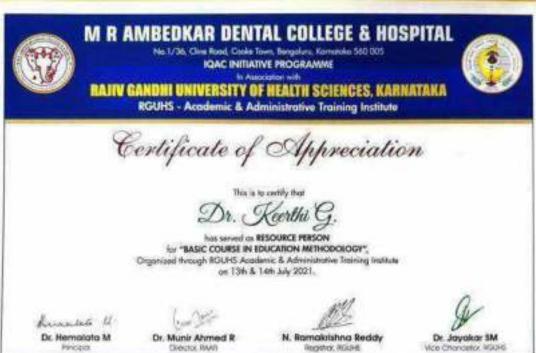

Hon. Chairman & Governing Council, MRADCH

ralate U. Dr Hemalata M.

P.R.P.

PRINCIPAL

M.R. Ambedkar Dental Callege & Hospital

Bengaluru - 560 005

AFFILIATED TO RAJIV GANOHI UNIVERSITY OF HEALTH SCIENCES. BANGALORE UNIVERSITY & RECOGNISED BY DENTAL COUNCIL OF INDIA



(Founded by : Ananda Social & Educational Trust) ISO 9001:2015 CERTIFIED

Affiliated to Rajiv Gandhi University of Health Sciences Recognised by Dental Council of India

1/36, Cline Road, Cooke Town, Bengaluru - 560 005 Ph: 080 - 2546 0747 www.mradc.in







P.R.P.



(Founded by : Ananda Social & Educational Trust) ISO 9001-2015 CERTIFIED

Affiliated to Rajiv Gandhi University of Health Sciences Recognised by Dental Council of India

1/36, Cline Road, Cooke Town, Bengaluru - 560 005 Ph: 080 - 2546 0747 www.mrade.in









(Founded by : Ananda Social & Educational Trust)
ISO 9001:2015 CERTIFIED

Affiliated to Rajiv Gandhi University of Health Sciences Recognised by Dental Council of India

1/36, Cline Road, Cooke Town, Bengaluru - 560 005 Ph: 080 - 2546 0747 www.mradc.in

#### M R AMBEDKAR DENTAL COLLEGE & HOSPITAL

#### FACULTY MEMBERS - BATCH B

- Dr. Homelete M
  Dr. Jeyenthi D
  Dr. Fougis Tenennom
  Dr. Leith Vivolessend
  Dr. Anenthekrishne 3
  Dr. Prednep P R
- Dr. Vijay Shankar L.V
  Dr. Macia Priscilis David
  Dr. Roopashri
  Dr. Roopashri
  Dr. Roopashri
  Dr. Ameralha V
  Dr. Sarish Kornaeun
- 12 Dr. Satish Kurnaeum 13 Dr. Bindu Kamesh 14 Dr. Muspert Baig 15 Dr. O S Manjuneth
- 16 Dr. Rabindra Nayak 17 Dr. Azars Pasha
- 18 Dr. Vinny K 19 Dr. Anjali Narnyon 20 Dr. Chelm S. R 21 Dr. Smiths She