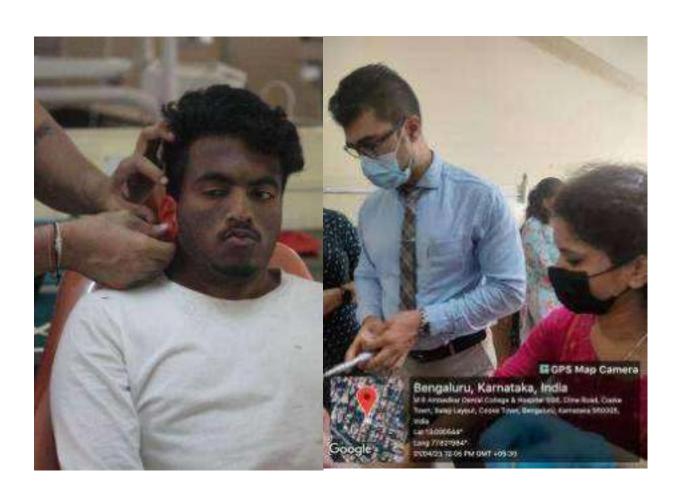

### **CDE** on How to apply to Western Universities

Date: 2<sup>nd</sup> June 2018 No. of Participants: 63

Dental graduates from our institution often aspire to further their education and seek employment opportunities abroad. To support these ambitions, we organized a comprehensive lecture aimed at providing detailed information about the application processes and protocols required for gaining admission to Western universities. This lecture covered a wide range of essential topics, including the various academic and professional prerequisites, standardized requirements, and the documentation necessary for a successful application. Additionally, it addressed important aspects such as the recognition of dental qualifications, opportunities for specialization, and strategies for securing employment post-graduation. Experienced professionals and alumni who have successfully navigated this path shared their insights and practical advice, offering valuable guidance to the attendees. By equipping our graduates with this crucial knowledge, we aim to facilitate their transition to international educational and professional environments, ultimately enhancing their career prospects and contributions to the global dental community.