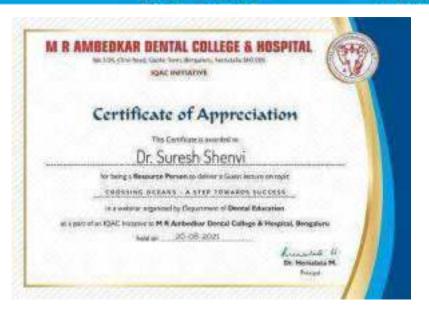

### **CDE** on How to apply to Western Universities

Date: 2<sup>nd</sup> June 2018 No. of Participants: 63

Dental graduates from our institution often aspire to further their education and seek employment opportunities abroad. To support these ambitions, we organized a comprehensive lecture aimed at providing detailed information about the application processes and protocols required for gaining admission to Western universities. This lecture covered a wide range of essential topics, including the various academic and professional prerequisites, standardized requirements, and the documentation necessary for a successful application. Additionally, it addressed important aspects such as the recognition of dental qualifications, opportunities for specialization, and strategies for securing employment post-graduation. Experienced professionals and alumni who have successfully navigated this path shared their insights and practical advice, offering valuable guidance to the attendees. By equipping our graduates with this crucial knowledge, we aim to facilitate their transition to international educational and professional environments, ultimately enhancing their career prospects and contributions to the global dental community.