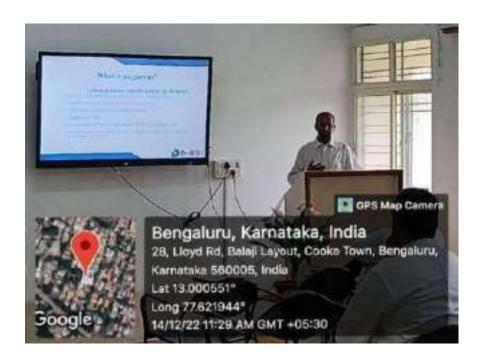

### **CDE** on How to apply to Western Universities

Date: 2<sup>nd</sup> June 2018 No. of Participants: 63

Dental graduates from our institution often aspire to further their education and seek employment opportunities abroad. To support these ambitions, we organized a comprehensive lecture aimed at providing detailed information about the application processes and protocols required for gaining admission to Western universities. This lecture covered a wide range of essential topics, including the various academic and professional prerequisites, standardized requirements, and the documentation necessary for a successful application. Additionally, it addressed important aspects such as the recognition of dental qualifications, opportunities for specialization, and strategies for securing employment post-graduation. Experienced professionals and alumni who have successfully navigated this path shared their insights and practical advice, offering valuable guidance to the attendees. By equipping our graduates with this crucial knowledge, we aim to facilitate their transition to international educational and professional environments, ultimately enhancing their career prospects and contributions to the global dental community.