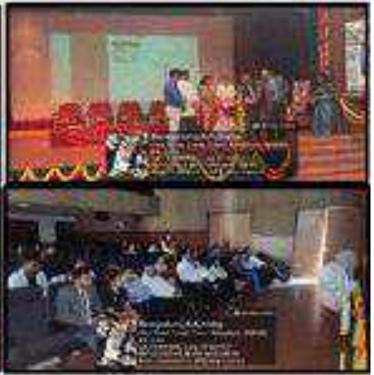

### **CDE** on How to apply to Western Universities

Date: 2<sup>nd</sup> June 2018 No. of Participants: 63

Dental graduates from our institution often aspire to further their education and seek employment opportunities abroad. To support these ambitions, we organized a comprehensive lecture aimed at providing detailed information about the application processes and protocols required for gaining admission to Western universities. This lecture covered a wide range of essential topics, including the various academic and professional prerequisites, standardized requirements, and the documentation necessary for a successful application. Additionally, it addressed important aspects such as the recognition of dental qualifications, opportunities for specialization, and strategies for securing employment post-graduation. Experienced professionals and alumni who have successfully navigated this path shared their insights and practical advice, offering valuable guidance to the attendees. By equipping our graduates with this crucial knowledge, we aim to facilitate their transition to international educational and professional environments, ultimately enhancing their career prospects and contributions to the global dental community.