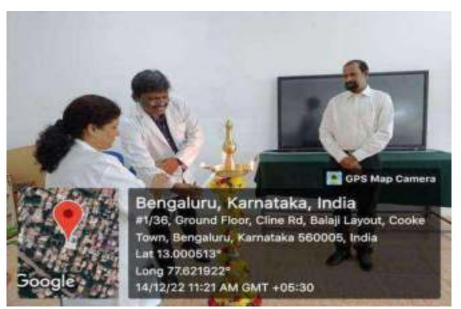

### **CDE** on How to apply to Western Universities

Date: 2<sup>nd</sup> June 2018 No. of Participants: 63

Dental graduates from our institution often aspire to further their education and seek employment opportunities abroad. To support these ambitions, we organized a comprehensive lecture aimed at providing detailed information about the application processes and protocols required for gaining admission to Western universities. This lecture covered a wide range of essential topics, including the various academic and professional prerequisites, standardized requirements, and the documentation necessary for a successful application. Additionally, it addressed important aspects such as the recognition of dental qualifications, opportunities for specialization, and strategies for securing employment post-graduation. Experienced professionals and alumni who have successfully navigated this path shared their insights and practical advice, offering valuable guidance to the attendees. By equipping our graduates with this crucial knowledge, we aim to facilitate their transition to international educational and professional environments, ultimately enhancing their career prospects and contributions to the global dental community.