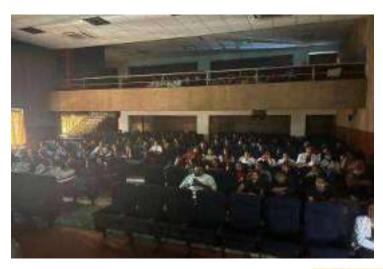

### **CDE** on How to apply to Western Universities

Date: 2<sup>nd</sup> June 2018 No. of Participants: 63

Dental graduates from our institution often aspire to further their education and seek employment opportunities abroad. To support these ambitions, we organized a comprehensive lecture aimed at providing detailed information about the application processes and protocols required for gaining admission to Western universities. This lecture covered a wide range of essential topics, including the various academic and professional prerequisites, standardized requirements, and the documentation necessary for a successful application. Additionally, it addressed important aspects such as the recognition of dental qualifications, opportunities for specialization, and strategies for securing employment post-graduation. Experienced professionals and alumni who have successfully navigated this path shared their insights and practical advice, offering valuable guidance to the attendees. By equipping our graduates with this crucial knowledge, we aim to facilitate their transition to international educational and professional environments, ultimately enhancing their career prospects and contributions to the global dental community.