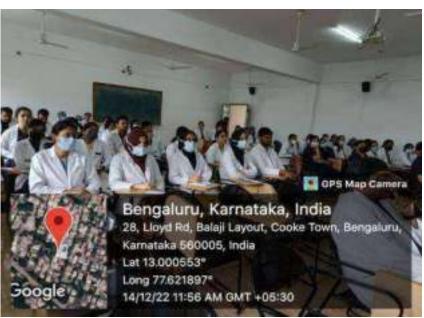

### **CDE** on How to apply to Western Universities

Date: 2<sup>nd</sup> June 2018 No. of Participants: 63

Dental graduates from our institution often aspire to further their education and seek employment opportunities abroad. To support these ambitions, we organized a comprehensive lecture aimed at providing detailed information about the application processes and protocols required for gaining admission to Western universities. This lecture covered a wide range of essential topics, including the various academic and professional prerequisites, standardized requirements, and the documentation necessary for a successful application. Additionally, it addressed important aspects such as the recognition of dental qualifications, opportunities for specialization, and strategies for securing employment post-graduation. Experienced professionals and alumni who have successfully navigated this path shared their insights and practical advice, offering valuable guidance to the attendees. By equipping our graduates with this crucial knowledge, we aim to facilitate their transition to international educational and professional environments, ultimately enhancing their career prospects and contributions to the global dental community.