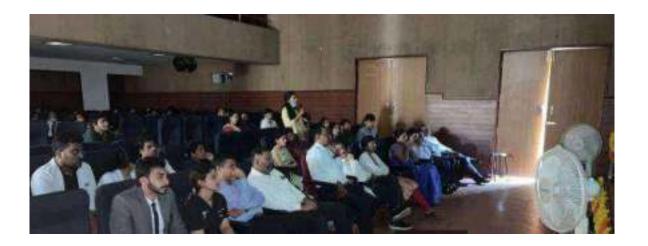

### **CDE** on How to apply to Western Universities

Date: 2<sup>nd</sup> June 2018 No. of Participants: 63

Dental graduates from our institution often aspire to further their education and seek employment opportunities abroad. To support these ambitions, we organized a comprehensive lecture aimed at providing detailed information about the application processes and protocols required for gaining admission to Western universities. This lecture covered a wide range of essential topics, including the various academic and professional prerequisites, standardized requirements, and the documentation necessary for a successful application. Additionally, it addressed important aspects such as the recognition of dental qualifications, opportunities for specialization, and strategies for securing employment post-graduation. Experienced professionals and alumni who have successfully navigated this path shared their insights and practical advice, offering valuable guidance to the attendees. By equipping our graduates with this crucial knowledge, we aim to facilitate their transition to international educational and professional environments, ultimately enhancing their career prospects and contributions to the global dental community.