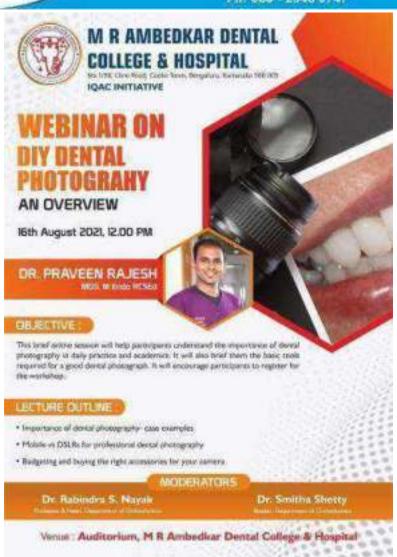

l postgraduate students and faculty of the institute were attended the program .On successful completion of the program, Principal ,Dr Hemalata M, congratulated all the participants on and thanked department of pedodontics for organizing the program at our institute .certificates were issued to all the participants.

Report submitted respectfully to the principal by Dr Vineela

#### Enclosed;

- 1. Schedule of the program
- 2. List of participants
- 3. A sample certificate of appreciation for participants
- 4. Photographs of the program



(Founded by : Ananda Social & Educational Trust)
ISO 9001:2015 CERTIFIED

Affiliated to Rajiv Gandhi University of Health Sciences Recognised by Dental Council of India

1/36, Cline Road, Cooke Town, Bengaluru - 560 005 Ph: 080 - 2546 0747 www.mrade.in







(Founded by : Ananda Social & Educational Trust) SO 9001-2015 CERTIFIED

Affiliated to Rajiv Gandhi University of Health Sciences Recognised by Dental Council of India

1/36, Cline Road, Cooke Town, Bengaluru - 560 005 Ph: 080 - 2546 0747 www.mradc.in

M. R. Ambedkar Dental College & Hospital, # 1/36, Cline South, Cooks Town, Bengdury 560005.

Ref. No: MRADC/CIR/ 064 /2021-22

Date: 11/08/2021



### CIRCULAR IQAC CELL INITIATIVE

A Webliner on "Dental Photography" has been organized for the teaching familties; Under Graduate and Post Graduate students of our institution on 16/08/2021.

Gnest Speaker: Dr. Praveen Rajeah,

Dute

: 16/08/2021

Time

7 12.00 noon to 1:00 pm

Venue

I College Auditorium

Moderators : Dr. Rabindra S. Nayak Dr. Smitha Ebetty

All the teaching fuculties, Un