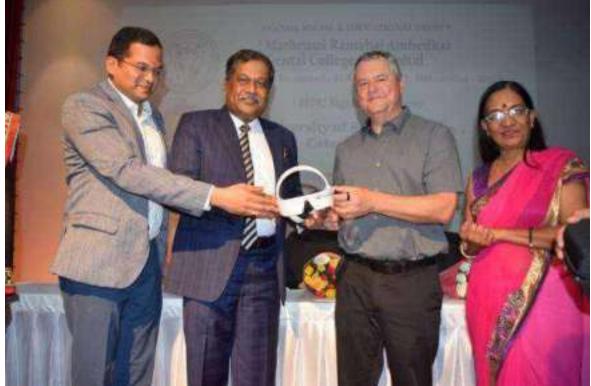

### **CDE** on How to apply to Western Universities

Date: 2<sup>nd</sup> June 2018 No. of Participants: 63

Dental graduates from our institution often aspire to further their education and seek employment opportunities abroad. To support these ambitions, we organized a comprehensive lecture aimed at providing detailed information about the application processes and protocols required for gaining admission to Western universities. This lecture covered a wide range of essential topics, including the various academic and professional prerequisites, standardized requirements, and the documentation necessary for a successful application. Additionally, it addressed important aspects such as the recognition of dental qualifications, opportunities for specialization, and strategies for securing employment post-graduation. Experienced professionals and alumni who have successfully navigated this path shared their insights and practical advice, offering valuable guidance to the attendees. By equipping our graduates with this crucial knowledge, we aim to facilitate their transition to international educational and professional environments, ultimately enhancing their career prospects and contributions to the global dental community.