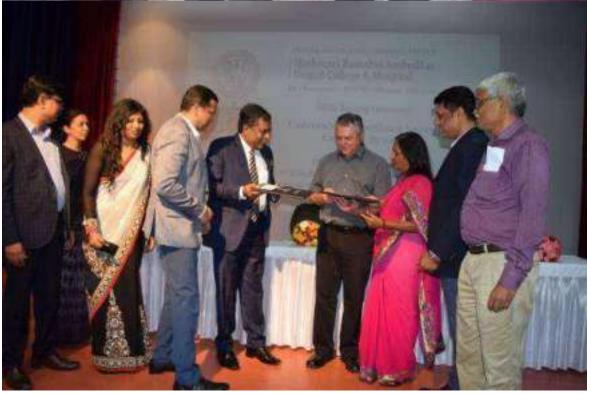

### **CDE** on How to apply to Western Universities

Date: 2<sup>nd</sup> June 2018 No. of Participants: 63

Dental graduates from our institution often aspire to further their education and seek employment opportunities abroad. To support these ambitions, we organized a comprehensive lecture aimed at providing detailed information about the application processes and protocols required for gaining admission to Western universities. This lecture covered a wide range of essential topics, including the various academic and professional prerequisites, standardized requirements, and the documentation necessary for a successful application. Additionally, it addressed important aspects such as the recognition of dental qualifications, opportunities for specialization, and strategies for securing employment post-graduation. Experienced professionals and alumni who have successfully navigated this path shared their insights and practical advice, offering valuable guidance to the attendees. By equipping our graduates with this crucial knowledge, we aim to facilitate their transition to international educational and professional environments, ultimately enhancing their career prospects and contributions to the global dental community.