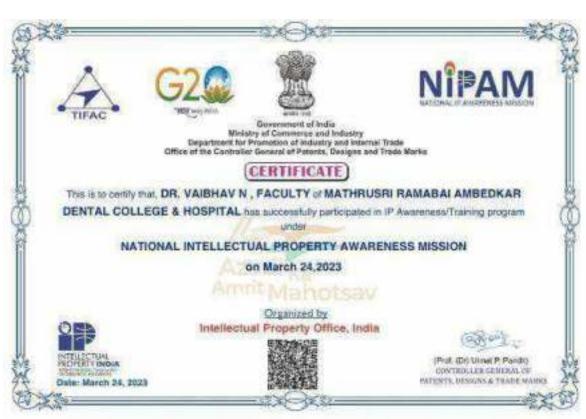

Total number of workshops/seminars conducted on intellectual Property Rights (IPR), Research methodology, Good Clinical, Laboratory, Pharmacy and Collection practices, writing for Research Grants and Industry-Academia Collaborations during the last five years

### **INDEX TABLE**

| SI.NO. | YEAR OF CONDUCTION | NUMBER OF PROGRAMMES |  |
|--------|--------------------|----------------------|--|
| 1      | 2018-2019          | 8                    |  |
| 2      | 2019-2020          | 8                    |  |
| 3      | 2020-2021          | 7                    |  |
| 4      | 2021-2022          | 5                    |  |
| 5      | 2022-2023          | 13                   |  |