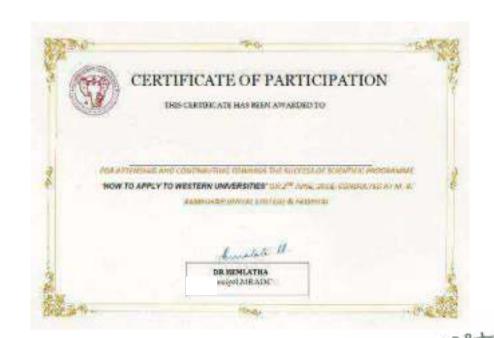

### **CDE** on How to apply to Western Universities

Date: 2<sup>nd</sup> June 2018 No. of Participants: 63

Dental graduates from our institution often aspire to further their education and seek employment opportunities abroad. To support these ambitions, we organized a comprehensive lecture aimed at providing detailed information about the application processes and protocols required for gaining admission to Western universities. This lecture covered a wide range of essential topics, including the various academic and professional prerequisites, standardized requirements, and the documentation necessary for a successful application. Additionally, it addressed important aspects such as the recognition of dental qualifications, opportunities for specialization, and strategies for securing employment post-graduation. Experienced professionals and alumni who have successfully navigated this path shared their insights and practical advice, offering valuable guidance to the attendees. By equipping our graduates with this crucial knowledge, we aim to facilitate their transition to international educational and professional environments, ultimately enhancing their career prospects and contributions to the global dental community.