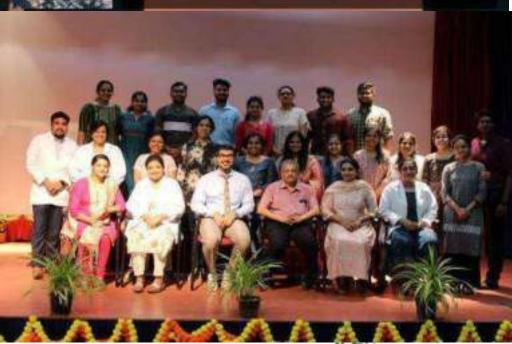

### **CDE** on How to apply to Western Universities

Date: 2<sup>nd</sup> June 2018 No. of Participants: 63

Dental graduates from our institution often aspire to further their education and seek employment opportunities abroad. To support these ambitions, we organized a comprehensive lecture aimed at providing detailed information about the application processes and protocols required for gaining admission to Western universities. This lecture covered a wide range of essential topics, including the various academic and professional prerequisites, standardized requirements, and the documentation necessary for a successful application. Additionally, it addressed important aspects such as the recognition of dental qualifications, opportunities for specialization, and strategies for securing employment post-graduation. Experienced professionals and alumni who have successfully navigated this path shared their insights and practical advice, offering valuable guidance to the attendees. By equipping our graduates with this crucial knowledge, we aim to facilitate their transition to international educational and professional environments, ultimately enhancing their career prospects and contributions to the global dental community.