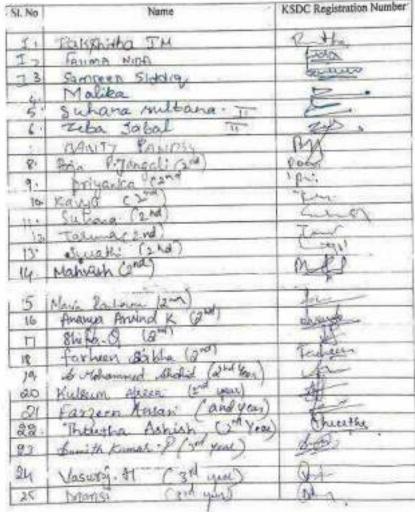

Affiliated to Rajiv Gandhi University of Health Sciences Recognised by Dental Council of India

| SL.NO | NAME OF STUDENT          |
|-------|--------------------------|
| 1.    | Adiba Fathima            |
| 2.    | Aishla Jain              |
| 3.    | Aishwarya L              |
| 4.    | Akhila T Alexander       |
| 5.    | Alia Mohammed Ismail     |
| 6.    | Aneetha B A              |
| 7.    | Anu Nain                 |
| 8.    | Apoorva Gopi             |
| 9.    | Aswathy V                |
| 10.   | Athira C S               |
| 11.   | Bola Baby                |
| 12.   | Brijit Mary Jose         |
| 13.   | Eka Gopan                |
| 14.   | Eva V John               |
| 15.   | Farah Ahmed R            |
| 16.   | Fathima Safa             |
| 17.   | Gayathri Sathyanathan    |
| 18.   | Gayathri Shanker Narayan |
| 19.   | Gopika Manoj             |
| 20.   | Gopika R                 |
| 21.   | Greeshma M S             |
| 22.   | Indu Padma Kumar         |
| 23.   | Janaki Shaw K            |
|       | BEINCIPAL & Mosnito      |

(Founded by : Ananda Social & Educational Trust)

Affiliated to Rajiv Gandhi University of Health Sciences Recognised by Dental Council of India

1/36, Cline Road, Cooke Town, Bengaluru - 560 005

| Keerthana Chand C S                                                             |
|---------------------------------------------------------------------------------|
|                                                                                 |
| Konanki Mamatha                                                                 |
| Krishna Prabha D                                                                |
| Mathews Thampi                                                                  |
| N Suganya                                                                       |
| Neelima Chanssery                                                               |
| Nida Ayesha                                                                     |
| Nidhi                                                                           |
| Nikitha Dsouza                                                                  |
| Prashant Srivastava                                                             |
| Prerana Kothari                                                                 |
| Priyanka Sanklch                                                                |
| Rashmi R                                                                        |
| Riya Sabu                                                                       |
| S Mahima                                                                        |
| Sai Vennala C                                                                   |
| Sana Fathima                                                                    |
| Saranya Krishna                                                                 |
| Shabna U K                                                                      |
| Sharmeen Hamid                                                                  |
| Shoa Aftab                                                                      |
| Shubham Tripathi                                                                |
| Sidhi Starson                                                                   |
| Sneha PradeepiPAL  M.R. Ambedker Dental College & Hospital  Bengaluru - 560 005 |
|                                                                                 |