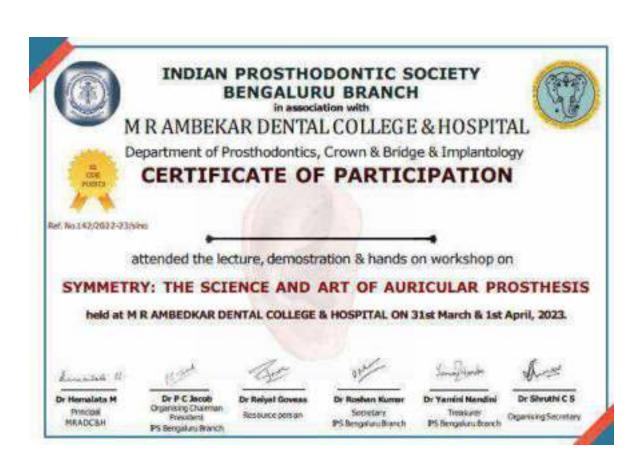

### **CDE** on How to apply to Western Universities

Date: 2<sup>nd</sup> June 2018 No. of Participants: 63

Dental graduates from our institution often aspire to further their education and seek employment opportunities abroad. To support these ambitions, we organized a comprehensive lecture aimed at providing detailed information about the application processes and protocols required for gaining admission to Western universities. This lecture covered a wide range of essential topics, including the various academic and professional prerequisites, standardized requirements, and the documentation necessary for a successful application. Additionally, it addressed important aspects such as the recognition of dental qualifications, opportunities for specialization, and strategies for securing employment post-graduation. Experienced professionals and alumni who have successfully navigated this path shared their insights and practical advice, offering valuable guidance to the attendees. By equipping our graduates with this crucial knowledge, we aim to facilitate their transition to international educational and professional environments, ultimately enhancing their career prospects and contributions to the global dental community.