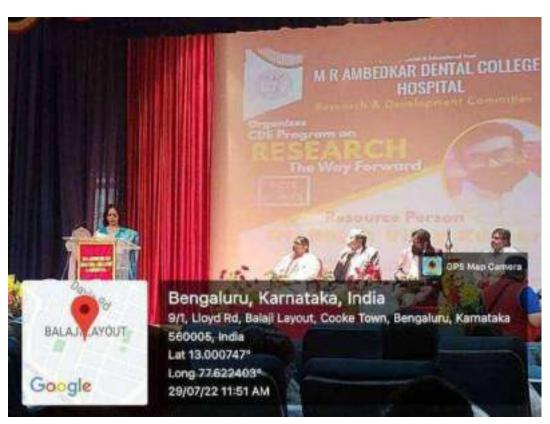

### **CDE** on How to apply to Western Universities

Date: 2<sup>nd</sup> June 2018 No. of Participants: 63

Dental graduates from our institution often aspire to further their education and seek employment opportunities abroad. To support these ambitions, we organized a comprehensive lecture aimed at providing detailed information about the application processes and protocols required for gaining admission to Western universities. This lecture covered a wide range of essential topics, including the various academic and professional prerequisites, standardized requirements, and the documentation necessary for a successful application. Additionally, it addressed important aspects such as the recognition of dental qualifications, opportunities for specialization, and strategies for securing employment post-graduation. Experienced professionals and alumni who have successfully navigated this path shared their insights and practical advice, offering valuable guidance to the attendees. By equipping our graduates with this crucial knowledge, we aim to facilitate their transition to international educational and professional environments, ultimately enhancing their career prospects and contributions to the global dental community.