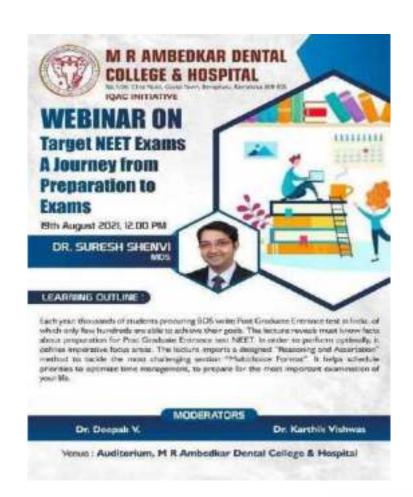

as ended by vote of thanks by Dr Deepak, IQAC co-ordinator.

All the teaching faculties, under graduate and post graduate students attended the webinar program Certificates were distributed to all the participants.

Report submitted respectfully to the principal by Dr Vineela



(Founded by : Ananda Social & Educational Trust)
ISO 9001-2015 CERTIFIED

Affiliated to Rajiv Gandhi University of Health Sciences Recognised by Dental Council of India

1/36, Cline Road, Cooke Town, Bengaluru - 560 005 Ph: 080 - 2546 0747 www.mradc.in

### Enclosed;

- 1. Circular dated 11-08-2021
- 2. Schedule of the workshop
- 3. List of participants attended
- 4. A sample certificate of appreciation for resource persons
- 5. A sample certificate of appreciation for participants
- 6. Photographs of the program







(Founded by : Ananda Social & Educational Trust)
ISO 9001:2015 CERTIFIED

Affiliated to Rajiv Gandhi University of Health Sciences Recognised by Dental Council of India

1/36, Cline Road, Cooke Town, Bengaluru - 560 005 Ph: 080 - 2546 0747 www.mrade.in

### M R AMBEDKAR DENTAL COLLEGE & HOSPITAL

No.1/36, Cline Rood, Cooke Town, Bengalure, Karkataka 560 005

IQAC INITIATIVE

### Certificate of Appreciation

This Certificate is awarded to

### Dr. Suresh Shenvi

for being a Resource Person to deliver a Guest lecture on topic

TARGET NEET EXAMS - A JOURNEY FROM PREPARATION TO EXAMS.

in a webinar organized by Department of Dental Education

as a part of an IQAC institutive at M R Ambedkar Dental College & Hospital, Bengaluru

held on 19-08-2021

Dr. Hemalata M.



P.R.P. P



(Founded