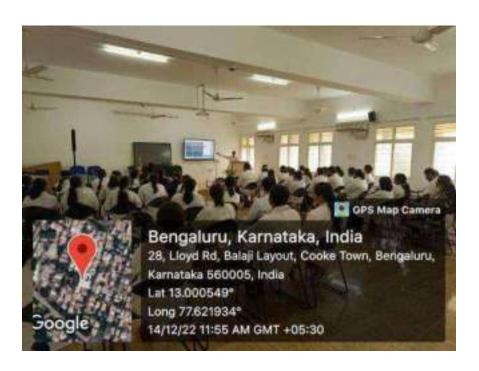

### **CDE** on How to apply to Western Universities

Date: 2<sup>nd</sup> June 2018 No. of Participants: 63

Dental graduates from our institution often aspire to further their education and seek employment opportunities abroad. To support these ambitions, we organized a comprehensive lecture aimed at providing detailed information about the application processes and protocols required for gaining admission to Western universities. This lecture covered a wide range of essential topics, including the various academic and professional prerequisites, standardized requirements, and the documentation necessary for a successful application. Additionally, it addressed important aspects such as the recognition of dental qualifications, opportunities for specialization, and strategies for securing employment post-graduation. Experienced professionals and alumni who have successfully navigated this path shared their insights and practical advice, offering valuable guidance to the attendees. By equipping our graduates with this crucial knowledge, we aim to facilitate their transition to international educational and professional environments, ultimately enhancing their career prospects and contributions to the global dental community.