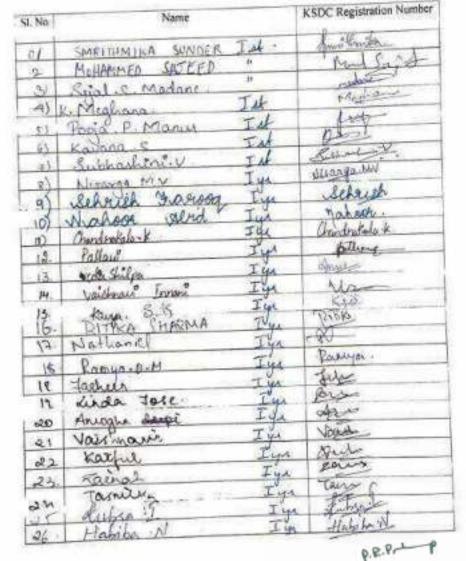

Affiliated to Rajiv Gandhi University of Health Sciences Recognised by Dental Council of India

| SI. No. | Name of Students          |
|---------|---------------------------|
| 1.      | Dr. Shirin                |
| 2.      | Dr. Vinayak Rao           |
| 3.      | Dr. Dipin                 |
| 4.      | Dr. Sandhya               |
| 5.      | Dr. Monami                |
| 6.      | Dr. Sana                  |
| 7.      | Dr. Sanjeevini Gs         |
| 8.      | Dr. Disha Kothari         |
| 9.      | Dr. Priyankar Chakravorty |
| 10.     | Dr. Kanugo Rachana        |
| 11.     | Dr. Roshan Mathews        |
| 12.     | Dr. Pooja Magdum          |
| 13.     | Dr. Sharon                |
| 14.     | Dr. Pavithran             |
| 15.     | Dr. RimmiJhangda          |
| 16.     | Dr. Khush Rang Heena      |
| 17.     | Dr. Ayesha                |
| 18.     | Dr. Gybreal Salman        |
| 19.     | Dr. Goutham               |
| 20.     | Dr. Janaki                |
| 21.     | Dr. Janani                |
| 22.     | Dr. Shilpa                |