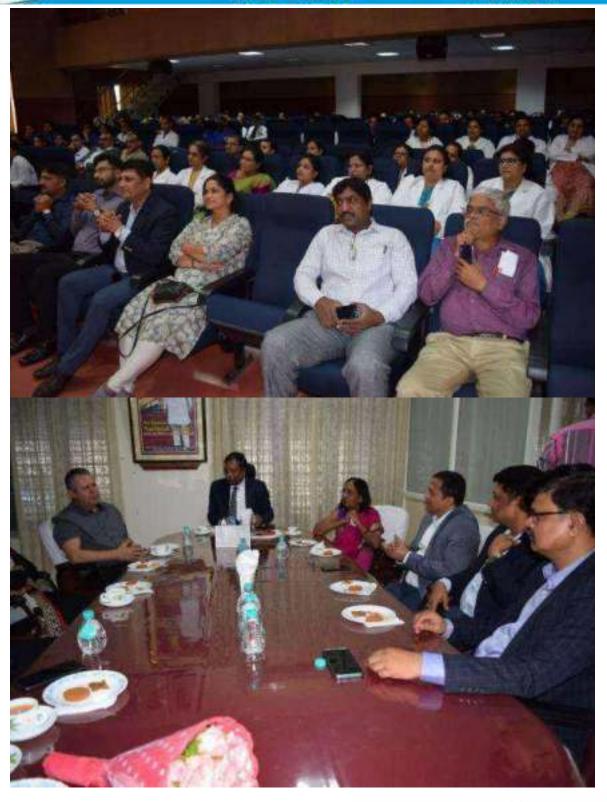

### **CDE** on How to apply to Western Universities

Date: 2<sup>nd</sup> June 2018 No. of Participants: 63

Dental graduates from our institution often aspire to further their education and seek employment opportunities abroad. To support these ambitions, we organized a comprehensive lecture aimed at providing detailed information about the application processes and protocols required for gaining admission to Western universities. This lecture covered a wide range of essential topics, including the various academic and professional prerequisites, standardized requirements, and the documentation necessary for a successful application. Additionally, it addressed important aspects such as the recognition of dental qualifications, opportunities for specialization, and strategies for securing employment post-graduation. Experienced professionals and alumni who have successfully navigated this path shared their insights and practical advice, offering valuable guidance to the attendees. By equipping our graduates with this crucial knowledge, we aim to facilitate their transition to international educational and professional environments, ultimately enhancing their career prospects and contributions to the global dental community.