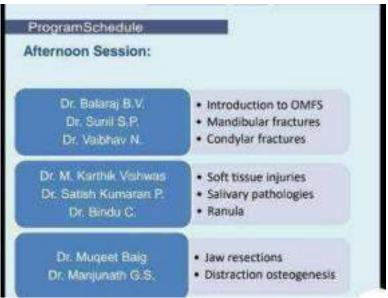

### **CDE** on How to apply to Western Universities

Date: 2<sup>nd</sup> June 2018 No. of Participants: 63

Dental graduates from our institution often aspire to further their education and seek employment opportunities abroad. To support these ambitions, we organized a comprehensive lecture aimed at providing detailed information about the application processes and protocols required for gaining admission to Western universities. This lecture covered a wide range of essential topics, including the various academic and professional prerequisites, standardized requirements, and the documentation necessary for a successful application. Additionally, it addressed important aspects such as the recognition of dental qualifications, opportunities for specialization, and strategies for securing employment post-graduation. Experienced professionals and alumni who have successfully navigated this path shared their insights and practical advice, offering valuable guidance to the attendees. By equipping our graduates with this crucial knowledge, we aim to facilitate their transition to international educational and professional environments, ultimately enhancing their career prospects and contributions to the global dental community.