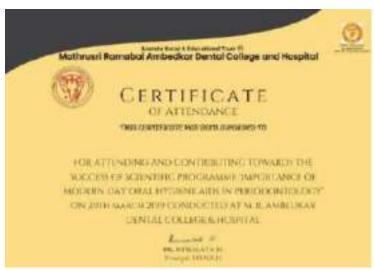

### **CDE** on How to apply to Western Universities

Date: 2<sup>nd</sup> June 2018 No. of Participants: 63

Dental graduates from our institution often aspire to further their education and seek employment opportunities abroad. To support these ambitions, we organized a comprehensive lecture aimed at providing detailed information about the application processes and protocols required for gaining admission to Western universities. This lecture covered a wide range of essential topics, including the various academic and professional prerequisites, standardized requirements, and the documentation necessary for a successful application. Additionally, it addressed important aspects such as the recognition of dental qualifications, opportunities for specialization, and strategies for securing employment post-graduation. Experienced professionals and alumni who have successfully navigated this path shared their insights and practical advice, offering valuable guidance to the attendees. By equipping our graduates with this crucial knowledge, we aim to facilitate their transition to international educational and professional environments, ultimately enhancing their career prospects and contributions to the global dental community.