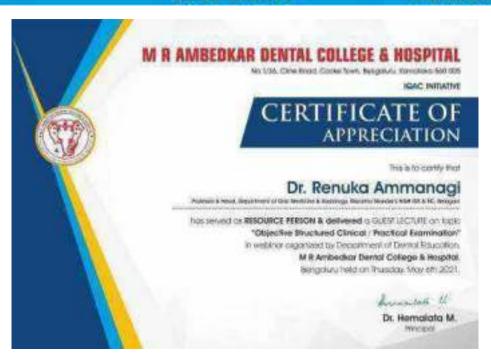

### **CDE** on How to apply to Western Universities

Date: 2<sup>nd</sup> June 2018 No. of Participants: 63

Dental graduates from our institution often aspire to further their education and seek employment opportunities abroad. To support these ambitions, we organized a comprehensive lecture aimed at providing detailed information about the application processes and protocols required for gaining admission to Western universities. This lecture covered a wide range of essential topics, including the various academic and professional prerequisites, standardized requirements, and the documentation necessary for a successful application. Additionally, it addressed important aspects such as the recognition of dental qualifications, opportunities for specialization, and strategies for securing employment post-graduation. Experienced professionals and alumni who have successfully navigated this path shared their insights and practical advice, offering valuable guidance to the attendees. By equipping our graduates with this crucial knowledge, we aim to facilitate their transition to international educational and professional environments, ultimately enhancing their career prospects and contributions to the global dental community.