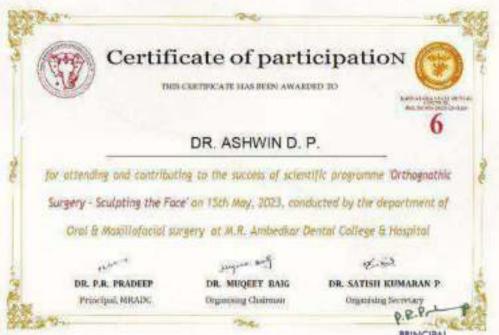

l & Educational Trust) ISO 9001-2015 CERTIFIED

Affiliated to Rajiv Gandhi University of Health Sciences Recognised by Dental Council of India

1/36, Cline Road, Cooke Town, Bengaluru - 560 005 Ph: 089 - 2546 0747 www.mradc.in



Orthognathic surgery-Sculpting the face

A SCIENTIFIC PROGRAMME

HYBRID MODE

Monday, 15th MAY 2023



#### VENUE & TIME

Auditorium, M.R. Ambedkar Dental College, 10 AM



Dr. Sunil S.P: 9036694507

Dr. Balaraj B.V.: 8884344443



Department of Oral & Maxillofacial Surgery



M R AMBEDKAR DENTAL COLLEGE & HOSPITAL

No. 1/36, Cline Road, Balaji Layout Cooke Town, Bengaluru-540005

P.R.P.



(Founded by : Ananda Social & Educational Trust) ISO 9001:2015 CERTIFIED

Affiliated to Rajiv Gandhi University of Health Sciences Recognised by Dental Council of India











(Founded by : Ananda Social & Educational Trust) ISO 9001-2015 CERTIFIED

Affiliated to Rajiv Gandhi University of Health Sciences Recognised by Dental Council of India

1/36, Cline Road, Cooke Town, Bengaluru - 560 005 Ph: 080 - 2546 0747 www.mradc.in



#### M R AMBEDKAR DENTAL COLLEGE AND HOSPITAL

1/36, CLINE ROAD, COOKE TOWN, BANGALORE - 560005

DEPARTMENT OF ORAL AND MAXILLOFACIAL SURGERY

156 May 2023

#### ORTHOGNATHIC SYMPOSIUM

Was conducted by the Department of Oral and Maxillofacial Surgery to gain an insight into the various cases and treatment modalities for orthognathic patients. The symposium consisted of lectures from significant dignitaries around the nation along with an enlightening session with panellists

P.R.P-1-P



(Founded by : Ananda Social & Educational Trus