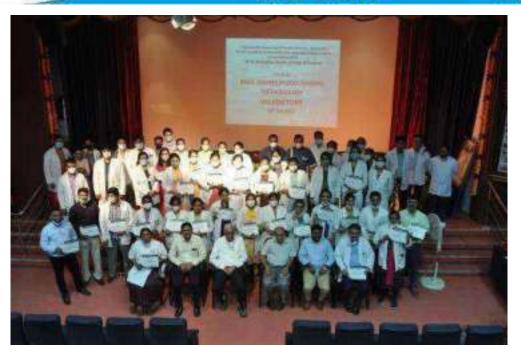

r the valedictory function of

BASIC COURSE IN EDUCATION METHODOLOGY

on Friday 16th July 2021 at 4.00pm

Venue: College Auditorium

Chief Guest

Dr. Munir Ahmed R Director - RAATI

**Guest of Honors** 

Prof. Dr. Mohamed Faizuddin Professor Emeritus, RGUHS

Sri Gurappaji

Hon. Chairman & Governing Council, MRADCH

ralate U. Dr Hemalata M.

P.R.P.

PRINCIPAL

M.R. Ambedkar Dental Callege & Hospital

Bengaluru - 560 005

AFFILIATED TO RAJIV GANOHI UNIVERSITY OF HEALTH SCIENCES. BANGALORE UNIVERSITY & RECOGNISED BY DENTAL COUNCIL OF INDIA



(Founded by : Ananda Social & Educational Trust) ISO 9001:2015 CERTIFIED

Affiliated to Rajiv Gandhi University of Health Sciences Recognised by Dental Council of India

1/36, Cline Road, Cooke Town, Bengaluru - 560 005 Ph: 080 - 2546 0747 www.mradc.in







P.R.P.



(Founded by : Ananda Social & Educational Trust) ISO 9001-2015 CERTIFIED

Affiliated to Rajiv Gandhi University of Health Sciences Recognised by Dental Council of India

1/36, Cline Road, Cooke Town, Bengaluru - 560 005 Ph: 080 - 2546 0747 www.mrade.in









(Founded by : Ananda Social & Educational Trust)
ISO 9001:2015 CERTIFIED

Affiliated to Rajiv Gandhi University of Health Sciences Recognised by Dental Council of India

1/36, Cline Road, Cooke Town, Bengaluru - 560 005 Ph: 080 - 2546 0747 www.mradc.in

#### M R AMBEDKAR DENTAL COLLEGE & HOSPITAL

#### FACULTY MEMBERS - BATCH B

- Dr. Homelete M
  Dr. Jeyenthi D
  Dr. Fougis Tenennom
  Dr. Leith Vivolessend
  Dr. Anenthekrishne 3
  Dr. Prednep P R
- Dr. Vijay Shankar L.V
  Dr. Macia Priscilis David
  Dr. Roopashri