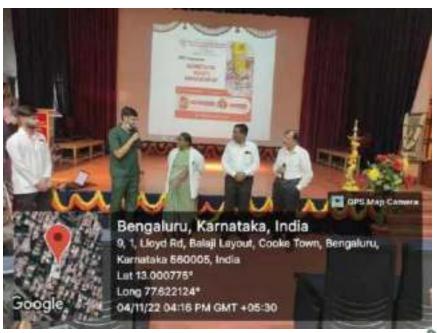

### **CDE** on How to apply to Western Universities

Date: 2<sup>nd</sup> June 2018 No. of Participants: 63

Dental graduates from our institution often aspire to further their education and seek employment opportunities abroad. To support these ambitions, we organized a comprehensive lecture aimed at providing detailed information about the application processes and protocols required for gaining admission to Western universities. This lecture covered a wide range of essential topics, including the various academic and professional prerequisites, standardized requirements, and the documentation necessary for a successful application. Additionally, it addressed important aspects such as the recognition of dental qualifications, opportunities for specialization, and strategies for securing employment post-graduation. Experienced professionals and alumni who have successfully navigated this path shared their insights and practical advice, offering valuable guidance to the attendees. By equipping our graduates with this crucial knowledge, we aim to facilitate their transition to international educational and professional environments, ultimately enhancing their career prospects and contributions to the global dental community.