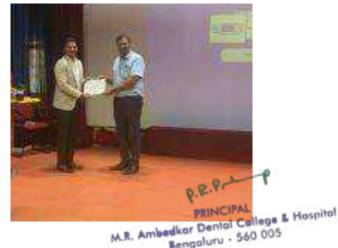

### **CDE** on How to apply to Western Universities

Date: 2<sup>nd</sup> June 2018 No. of Participants: 63

Dental graduates from our institution often aspire to further their education and seek employment opportunities abroad. To support these ambitions, we organized a comprehensive lecture aimed at providing detailed information about the application processes and protocols required for gaining admission to Western universities. This lecture covered a wide range of essential topics, including the various academic and professional prerequisites, standardized requirements, and the documentation necessary for a successful application. Additionally, it addressed important aspects such as the recognition of dental qualifications, opportunities for specialization, and strategies for securing employment post-graduation. Experienced professionals and alumni who have successfully navigated this path shared their insights and practical advice, offering valuable guidance to the attendees. By equipping our graduates with this crucial knowledge, we aim to facilitate their transition to international educational and professional environments, ultimately enhancing their career prospects and contributions to the global dental community.