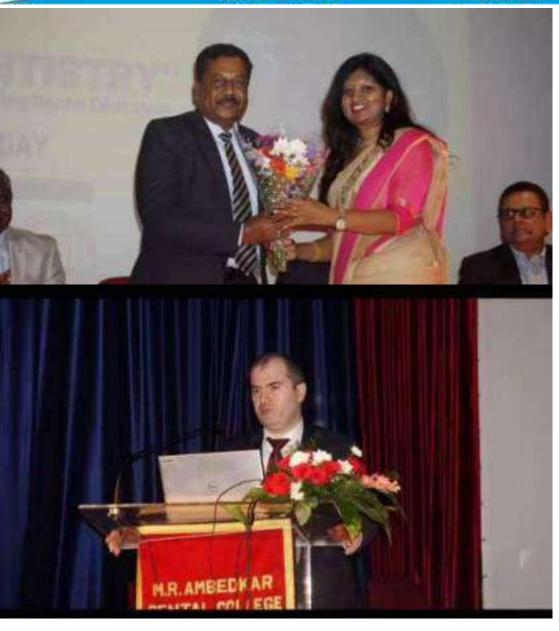

### **CDE** on How to apply to Western Universities

Date: 2<sup>nd</sup> June 2018 No. of Participants: 63

Dental graduates from our institution often aspire to further their education and seek employment opportunities abroad. To support these ambitions, we organized a comprehensive lecture aimed at providing detailed information about the application processes and protocols required for gaining admission to Western universities. This lecture covered a wide range of essential topics, including the various academic and professional prerequisites, standardized requirements, and the documentation necessary for a successful application. Additionally, it addressed important aspects such as the recognition of dental qualifications, opportunities for specialization, and strategies for securing employment post-graduation. Experienced professionals and alumni who have successfully navigated this path shared their insights and practical advice, offering valuable guidance to the attendees. By equipping our graduates with this crucial knowledge, we aim to facilitate their transition to international educational and professional environments, ultimately enhancing their career prospects and contributions to the global dental community.