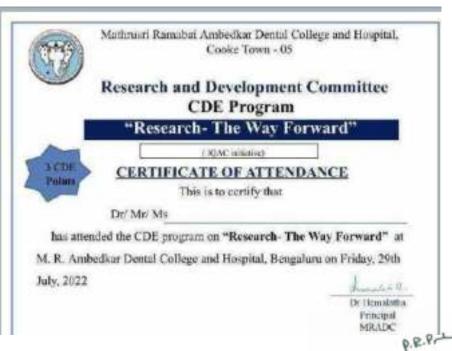

### **CDE** on How to apply to Western Universities

Date: 2<sup>nd</sup> June 2018 No. of Participants: 63

Dental graduates from our institution often aspire to further their education and seek employment opportunities abroad. To support these ambitions, we organized a comprehensive lecture aimed at providing detailed information about the application processes and protocols required for gaining admission to Western universities. This lecture covered a wide range of essential topics, including the various academic and professional prerequisites, standardized requirements, and the documentation necessary for a successful application. Additionally, it addressed important aspects such as the recognition of dental qualifications, opportunities for specialization, and strategies for securing employment post-graduation. Experienced professionals and alumni who have successfully navigated this path shared their insights and practical advice, offering valuable guidance to the attendees. By equipping our graduates with this crucial knowledge, we aim to facilitate their transition to international educational and professional environments, ultimately enhancing their career prospects and contributions to the global dental community.