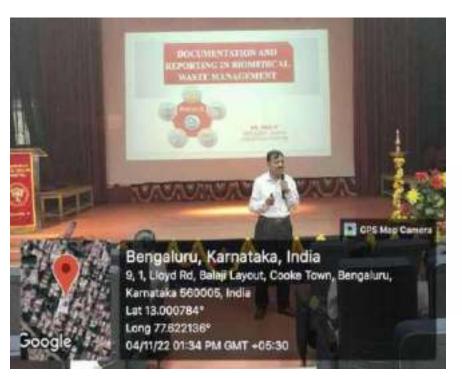

### **CDE** on How to apply to Western Universities

Date: 2<sup>nd</sup> June 2018 No. of Participants: 63

Dental graduates from our institution often aspire to further their education and seek employment opportunities abroad. To support these ambitions, we organized a comprehensive lecture aimed at providing detailed information about the application processes and protocols required for gaining admission to Western universities. This lecture covered a wide range of essential topics, including the various academic and professional prerequisites, standardized requirements, and the documentation necessary for a successful application. Additionally, it addressed important aspects such as the recognition of dental qualifications, opportunities for specialization, and strategies for securing employment post-graduation. Experienced professionals and alumni who have successfully navigated this path shared their insights and practical advice, offering valuable guidance to the attendees. By equipping our graduates with this crucial knowledge, we aim to facilitate their transition to international educational and professional environments, ultimately enhancing their career prospects and contributions to the global dental community.