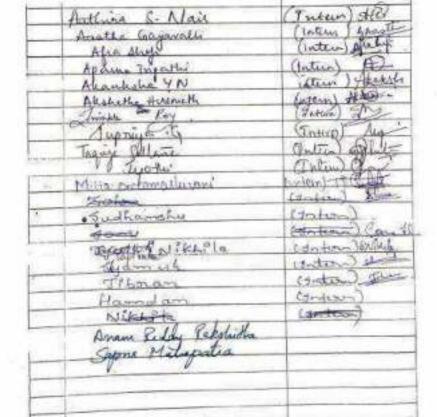

|



(Founded by : Ananda Social & Educational Trust)
ISO 9001:2015 CERTIFIED

Affiliated to Rajiv Gandhi University of Health Sciences Recognised by Dental Council of India

1/36, Cline Road, Cooke Town, Bengaluru - 560 005 Ph: 080 - 2546 0747 www.mradc.in





(Founded by : Ananda Social & Educational Trust) ISO 9001-2015 CERTIFIED

Affiliated to Rajiv Gandhi University of Health Sciences Recognised by Dental Council of India

1/36, Cline Road, Cooke Town, Bengaluru - 560 005 Ph: 080 - 2546 0747 www.mradc.in

M. R. Ambedkar Dental College and Hospital Research and Development Committee CDE Program

#### "Research- The Way Forward"

Attendance List

Name

Date: 29/07/2022

KSDC Registration Number





SL No



(Founded by : Ananda Social & Educational Trust)
ISO 9001-2015 CERTIFIED

Affiliated to Rajiv Gandhi University of Health Sciences Recognised by Dental Council of India

1/36, Cline Road, Cooke Town, Bengaluru - 560 005 Ph: 080 - 2546 0747 www.mradc.in

## MATHRUSRI RAMABAI AMBEDKAR DENTAL COLLEGE AND HOSPITAL

1/36 CLINE ROAD, COOKE TOWN, BANGALORE- 560005.

Date: 22-08-2022

To,

The Principal

**MRADCH** 

Subject: Report on "Current trends in Application of Lasers in the Management of Oro-mucosal Lesions - In Association with Oral Technologies".

Respected madam,

At the onset, the organizing committee would like to thank you for the permission and all the support extended to conduct the lecture on Current trends in Application of Lasers in the Management of Oro-mucosal Le