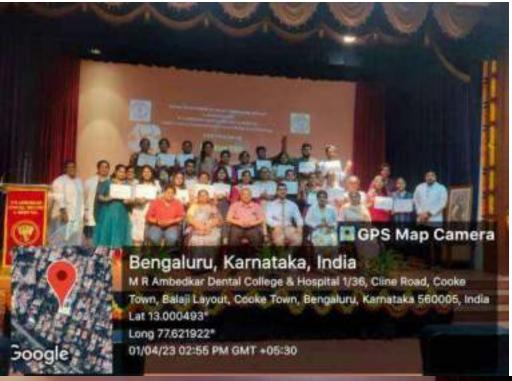

### **CDE** on How to apply to Western Universities

Date: 2<sup>nd</sup> June 2018 No. of Participants: 63

Dental graduates from our institution often aspire to further their education and seek employment opportunities abroad. To support these ambitions, we organized a comprehensive lecture aimed at providing detailed information about the application processes and protocols required for gaining admission to Western universities. This lecture covered a wide range of essential topics, including the various academic and professional prerequisites, standardized requirements, and the documentation necessary for a successful application. Additionally, it addressed important aspects such as the recognition of dental qualifications, opportunities for specialization, and strategies for securing employment post-graduation. Experienced professionals and alumni who have successfully navigated this path shared their insights and practical advice, offering valuable guidance to the attendees. By equipping our graduates with this crucial knowledge, we aim to facilitate their transition to international educational and professional environments, ultimately enhancing their career prospects and contributions to the global dental community.