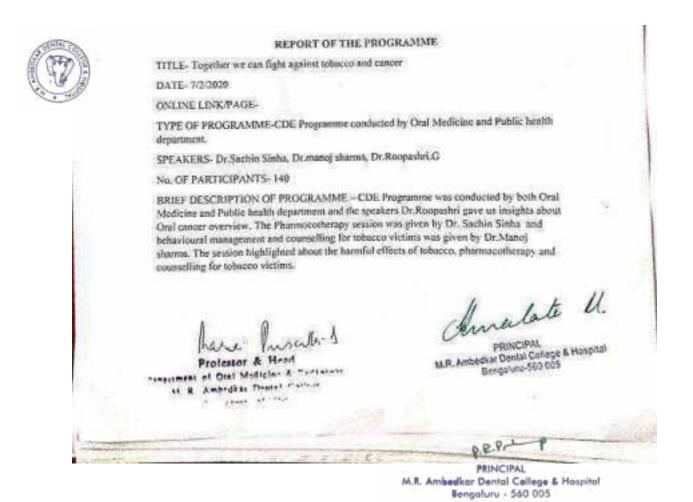

46 0747 www.mradc.in







Ananina Social, k interactional, 1970;
Matthewari flumubal Ambedkor Denial College and Hospital

#### CERTIFICATE

of Attendance

THIS CRECIPICATE WAS RISE AWARDED TO

FOR ATTENDING AND CONTRECTING TOWARDS THE BUCCESS
OF SCIENTIFIC PROGRAMM. BRAFT LESS IMPLANTOLOGY: ON
BIS NOVEMBER, 2019 CONDUCTED AT M. R. AMBEDIANI
DENTAL COLLEGE & HOSPITAL

Annual Continues of

P.R.P.



(Founded by : Ananda Social & Educational Trust)
ISO 9001:2015 CERTIFIED

Affiliated to Rajiv Gandhi University of Health Sciences Recognised by Dental Council of India

1/36, Cline Road, Cooke Town, Bengaluru - 560 005 Ph: 080 - 2546 0747 www.mradc.in

#### M. R. AMBEDKAR DENTAL COLLEGE AND HOSPITAL

#### **REPORT**

#### **GRAFT LESS IMPLANTOLOGY**

DATE: 07-02-2020 No. of participants: 52





(Founded by : Ananda Social & Educational Trust)
ISO 9001:2015 CERTIFIED

Affiliated to Rajiv Gandhi University of Health Sciences Recognised by Dental Council of India

1/36, Cline Road, Cooke Town, Bengaluru - 560 005 Ph: 080 - 2546 0747 www.mradc.in

#### M. R. AMBEDKAR DENTAL COLLEGE AND HOSPITAL

#### **REPORT**

#### Digitization towards predictable prosthodontics

DATE: 12-01-2021 No. of participants: 56



| Title - Digitization to