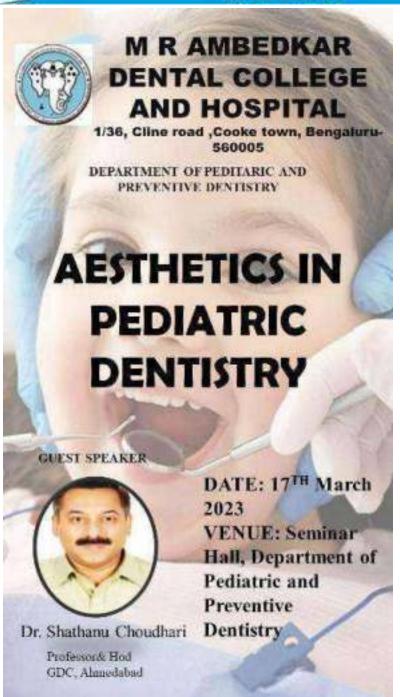

sup> June 2023. The guest speaker for the CDE program was Dr. T V Anupam Kumar, Professor and Head, Department of Pediatric and Preventive Dentistry, Government Dental College, Kozhikode.

The CDE program was successfully conducted in the Department of Pediatric and Preventive Dentistry and was attended by 40 students.

Dr. Anupam spoke about the vast scope of pediatric dentistry. Pediatric dentistry offers a chance for us to inculcate oral hygiene practices in children at the nascent stage, that stays with them throughout their life.





(Founded by : Ananda Social & Educational Trust)
ISO 9001:2015 CERTIFIED

Affiliated to Rajiv Gandhi University of Health Sciences Recognised by Dental Council of India

1/36, Cline Road, Cooke Town, Bengaluru - 560 005 Ph: 080 - 2546 0747 www.mradc.in







(Founded by : Ananda Social & Educational Trust)
ISO 9001:2015 CERTIFIED

Affiliated to Rajiv Gandhi University of Health Sciences Recognised by Dental Council of India

1/36, Cline Road, Cooke Town, Bengaluru - 560 005 Ph: 089 - 2546 0747 www.mradc.in



#### CERTIFICATE

of Participating

proudly presented to



for attending and contributing to the success of CDE program titled, "AESTHETICS IN PEDIATRIC DENTISTRY" on 17th April 2023, conducted by Department of Pediatric and Preventive Dentistry at M.R. Ambedkar Dental College and Hospital



DILILA BRINN AKAN ORU INSNGARATETATRI



#### **AESTHETICS IN PEDIATRIC DENTISTRY**

| SNO. | NAME                   | UG/INTERN/PG |
|------|------------------------|--------------|
| 1    | DR. ANUSHKA DAS        | PG           |
| 2    | DR