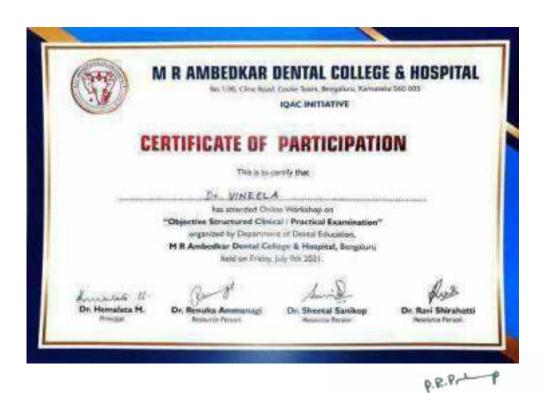

br>DR. SHEETAL SANIKOP                        |
| 12.40-12.55PM | INTERACTIVE SESSION                                                             | DR. RAVI SHIRAHATTI<br>DR. RENUKA AMMANAGI<br>DR. SHEETAL SANIKOP |
| 12.55-01.00PM | VALIDECTORY - HANDING OVER CERTIFICATES<br>TO RESOURCE PERSONS & VOTE OF THANKS | DR. RAVI SHIRAHATTI<br>DR. JAYANTHI D.                            |

NOTE: THIS WORKSHOP WILL BE CONDUCTED ON VIRTUAL PLATFORMS, DETAILS REGARDING THE SAME WILL BE CIRCULATED I DAY PRIOR TO THE WORKSHOP.

PRINCIPAL

P.R.P.



(Founded by : Ananda Social & Educational Trust)
ISO 9001:2015 CERTIFIED

Affiliated to Rajiv Gandhi University of Health Sciences Recognised by Dental Council of India

1/36, Cline Road, Cooke Town, Bengaluru - 560 005 Ph: 080 - 2546 0747 www.mradc.in









(Founded by : Ananda Social & Educational Trust) ISO 9001:2015 CERTIFIED

Affiliated to Rajiv Gandhi University of Health Sciences Recognised by Dental Council of India

1/36, Cline Road, Cooke Town, Bengaluru - 560 005 Ph: 080 - 2546 0747 www.mradc.in



#### M.R AMBEDKAR DENTAL COLLEGE AND HOSPITAL

#### DEPARTMENT OF DENTAL EDUCATION

#### OSCE/OSPE ONLINE WORKSHOP

9th July 2021

#### SOAC INITIATIVE

|                          | The second second | Control of the Contro |             |
|--------------------------|-------------------|------------------------------------------------------------------------------------------------------------------------------------------------------------------------------------------------------------------------------------------------------------