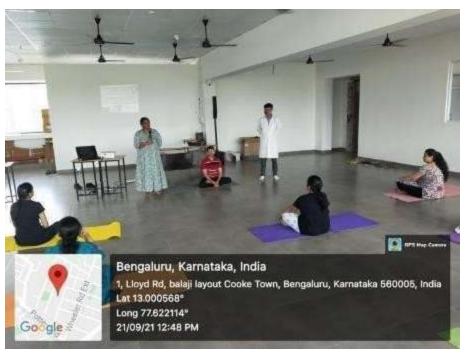

#### REPORT ON YOGA DAY

Year 2022

Place - Oral pathology lab, M.R Ambedkar College and Hospital

Date - 5 July 2022

On eve of the International Yoga Day, the department of Public Health Dentistry, M.R Ambedkar College and Hospital successfully held the event at our college premises.

**Mr.Subramanyam** (Yoga trainer) guided over 55 participants including faculty members to perform yoga asanas with ease. The session lasted for two hours along with a meditation session

PRINCIPAL
PRINCIPAL
M.R.Ambedkar Dental College & Hospital
Banggarore-5