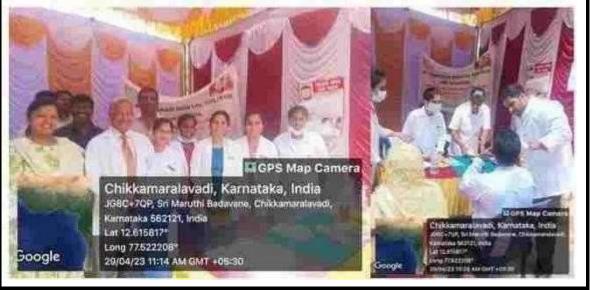

### **Doddamaralwadi on 20th April 2023**

PRINCIPAL
M.R. Ambedhar Bental Callege & Houses
Bengaluru - 560 005

(Founded by : Ananda Social & Educational Trust)

Affiliated to Bujiv Gandhi University of Health Sciences Recognised by Dental Council of India