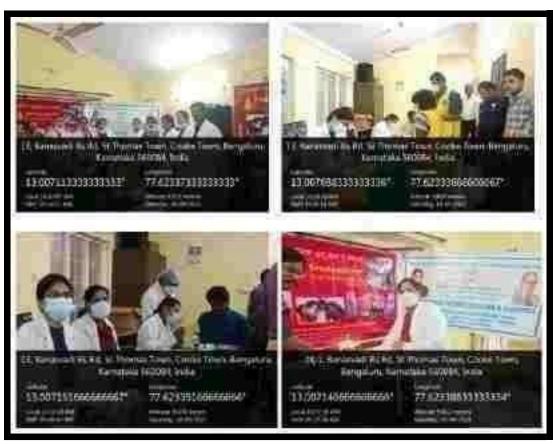

#### 13<sup>th</sup> January 2024

A total number of one Thirty four (134) individuals provided with routine dental check-up and sixteen (16) individuals were provided with treatment i.e. oral prophylaxis, restorations and all the individuals were educated on oral hygiene, maintenance and disease prevention. During the process of screening and treatment patients were educated by our staffs and interns regarding maintenance of good oral health.

We the staffs and interns proceeded to the institution along with the mobile dental unit. The camp ended with the vote of thanks and facilitated by the organizers.

PENCIPAL

M.R. Ambediar Dental Cellege & Hospital