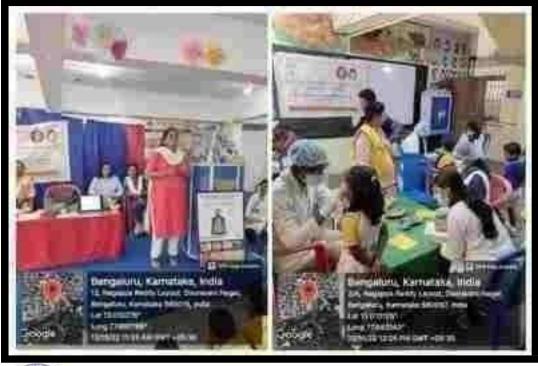

uses

Bangalieu - 560 005



#### Government Public School, Bagalur on 20th September 2022



Q. C. 9. 4 PRINCIPAL M.R. Ambeelter Dental Cellege & House Bengaluru - 560 005



## Ebenezer Group of Institutions, Bangalore on 23rdSeptember 2022









(Founded by : Ananda Social & Educational Trust)

Affiliated to Rajiv Gandbi University of Health Sciences Recognised by Dental Council of India

1/35, Cline Road, Cooke Town, Bangaluru - 560 005 Ph: 000 - 2546 0747 www.mmdc.in

### K.C.General Hospital on 23rd September 2022





Q.E.R.-\* P PINCIPAL M.R. Ambedian Dental Callege & Hosnin Bengaluri - 560 005



### K.C.General Hospital on 30th September 2022



PENCIPAL
M.R. Ambediur Dentol Cellege & Houses
Bengaluss - 560 005



### Mother Mary School, Ram murthy Nagar on 12th October 2022



PRINCIPAL
M.R. Ambedium Dentol Callege & Hounts
Bengalum - 560 005



### K.C.General Hospital on 14th October 2022



PRINCIPAL
M.R. Ambedian Dental Callege & Hospital
Bangaluru - 560 705



### District health office, Indiranagar on 21st October 2022





PENCIFAL

M.R. Ambadiur Daniol Callege & Houses

Bengoluss - 560 005



### Government School, Hoskote on 21st October 2022



PRINCIPAL
M.R. Ambedium Dental Cellege & Houses
Bengalum - 560 000



(Founded by : Ananda Social & Educational Trust)

Affiliated to Rajiv Gandbi University of Health Sciences Recognised by Dental Council of India

1/35, Cline Road, Cooke Town, Bengaluru - 560 005 Ph: 080 - 2546 0747. www.mmdc.in

### K.C.General Hospital on 21st October 2022



P. P. Arthur F. Historia.

M.R. Ambedéan Dental Callege & Histor