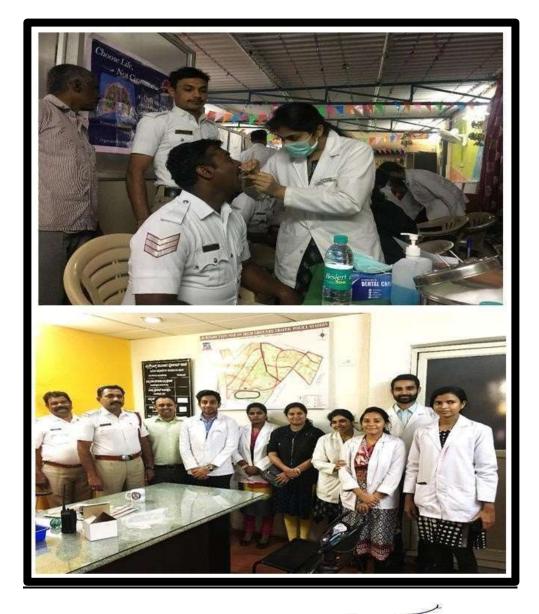

| 153      |
| 9         | 2020-2021 | Extension activities-NSS activities and institutional club activities | 154      |
| 10        | 2021-2022 | Extension activities- SS activities and institutional club activities | 155-162  |
| 11        | 2022-2023 | Extension activities-NSS activities and institutional club activities | 163- 176 |



#### Tribal camp, Solligere forest, on 19th June 2018



P.R.P.

M.R. Ambedkar Dental Callege & Hospital Bengaturu - 560 005



# St. Alphonsus high school, Davis Road, Bengaluru-30th June 2018





PRINCIPAL
M.R. Ambedkar Dental Callege & Hospital
Bengaluru - 560 005



# Adarsh College, Chamrajpet on 8<sup>th</sup> July 2018





#### Shivajinagar 2018



PRINCIPAL
M.R. Ambedkar Dental College & Hospital
Rengaluru - 560 005



#### **High Grounds**



THE THE PARTY OF T

PRINCIPAL

M.R. Ambedker Dental Callege & Hospital

Bengaluru - 560 005



# Government high school, Puttenahalli, J. P. Nagar, Bengaluru -30<sup>th</sup> August 2018





PRINCIPAL
M.R. Ambedkar Dental College & Hospital
Bengaluru - 560 005



Government Primary high school, Puttenahalli, Bengaluru - 31st August 2018





PRINCIPAL
M.R. Ambeeker Dentof Cellege & Hospital
Bengaluru - 540 005



# Spastic Society of Karnataka, Indiranagar, Bengaluru on 12<sup>th</sup> September 2018









# New Baldwin Internation School, T.C. Palya, Bengaluru on 6<sup>th</sup> September 2019





Professor & H.O.D.
Department of Public Health Dentistry
M.R. Ambedkar Dental College & Hospital
Bangalore-560005

PRINCIPAL
M.R. Ambedkor Dental Callege & Hospital
Bengaluru - 560 005