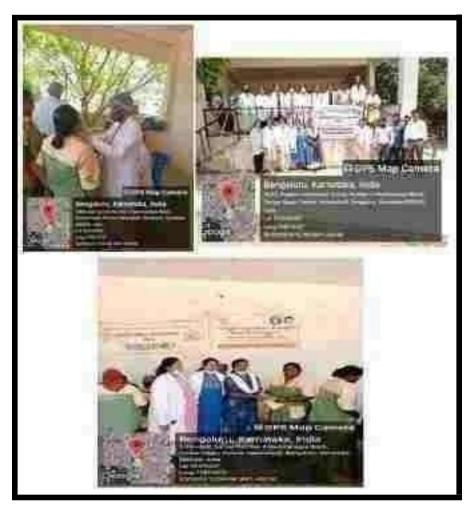

RHTC, SATHANUR, KANAKPURA DISTRICT, 23<sup>RD</sup> – 24<sup>TH</sup> FEBRUARY 2024

# RHTC, SATHANUR, KANAKPURA DISTRICT, 23<sup>RD</sup> – 24<sup>TH</sup> FEBRUARY 2024