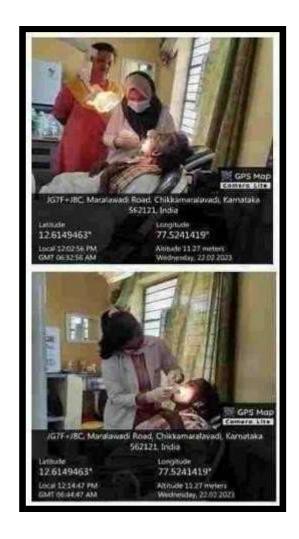

#### Hospital at Doddamaralwadi on 24th Nov 2021

Professor & H.O.D.

Department of Public Health Dentistry
M.R. Ambedkar Dental College & Hospital
Bangaiore-560005

P.R.P. P PRINCIPAL M.R. Ambedkar Denial Callege & Haspital Bengaluru - 560 005