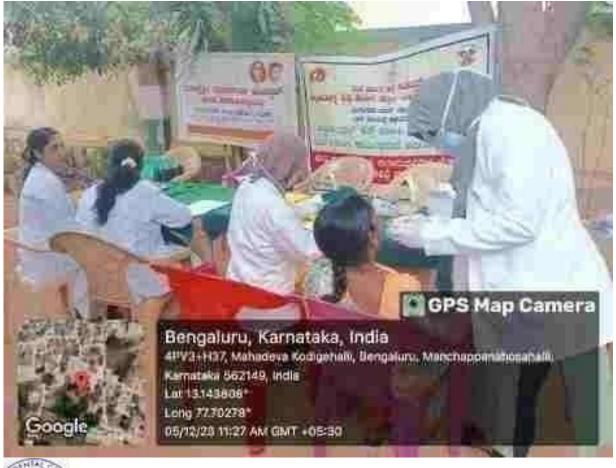

Kodigehalli, Bengaluru on 25<sup>th</sup> January 2021

PRINCIPAL
M.R. Ambedkar Dental Callege & Hospital
Bengaluru - 560 005