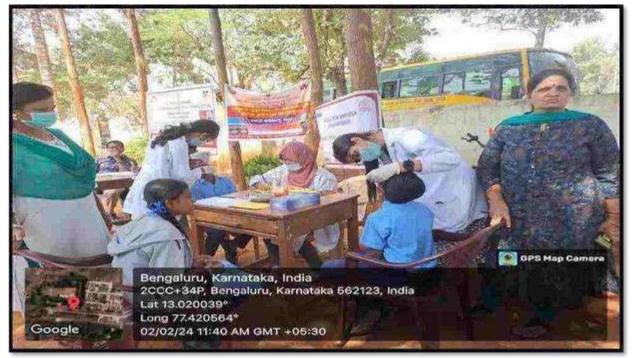

RHTC, SATHANUR, KANAKPURA DISTRICT, 23<sup>RD</sup> – 24<sup>TH</sup> FEBRUARY 2024

# RHTC, SATHANUR, KANAKPURA DISTRICT, 23<sup>RD</sup> – 24<sup>TH</sup> FEBRUARY 2024