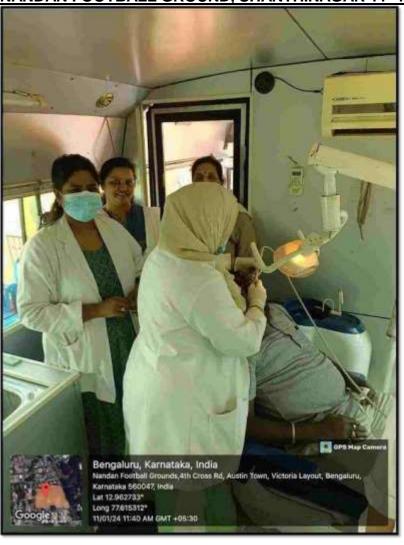

1/35, Cline Road, Cooke Town, Bengaluru - 560 005 Ph- 000 - 2546 0747 www.minds.in

NANDAN FOOTBALL GROUND, SHANTHINAGAR 11-13 JANUARY 2024

PENCIPAL
M.R. Ambediar Dental Cellege & Hospital
Bengaluru - 560 005

#### 13<sup>th</sup> January 2024

A total number of one Thirty four (134) individuals provided with routine dental check-up and sixteen (16) individuals were provided with treatment i.e. oral prophylaxis, restorations and all the individuals were educated on oral hygiene, maintenance and disease prevention. During the process of screening and treatment patients were educated by our staffs and interns regarding maintenance of good oral health.