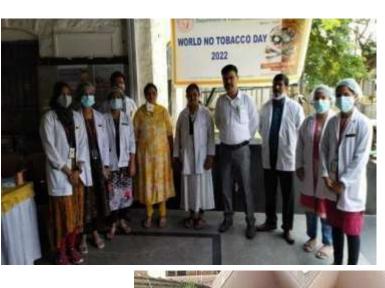

## **WORLD NO TOBACCO DAY 2022**

P.R.P.

## WORLD NO TOBACCO DAY 2022

## WORLD NO TOBACCO DAY 2022

#1/36, Ground Floor, Cline Rd, Balaji Layout, Cooke Town, Bengaluru, Karnataka 560005, India

13.000591666666667°

77.62168°

CMT 08 34 31 PM

Abkude 954.1 meters Tuesday, 05-31-2022

P.R.P.

PRINCIPAL

R. Ambedkar Dental College & Hospital

Bengaluru - 560 005

PRINCIPAL
PRINCIPAL
M.R.Ambediar Dental College & Hospital
Banginore-6