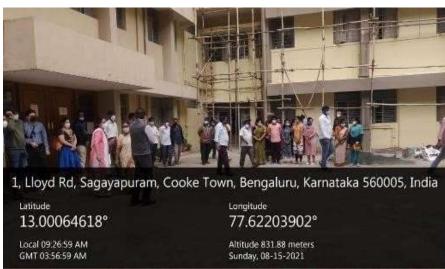

#### **SADBHAVANA DIWAS - Year - 2021**

PRINCIPAL
M.R. Ambedkar Dental Callage & Hospital
Bengalury - 560 005