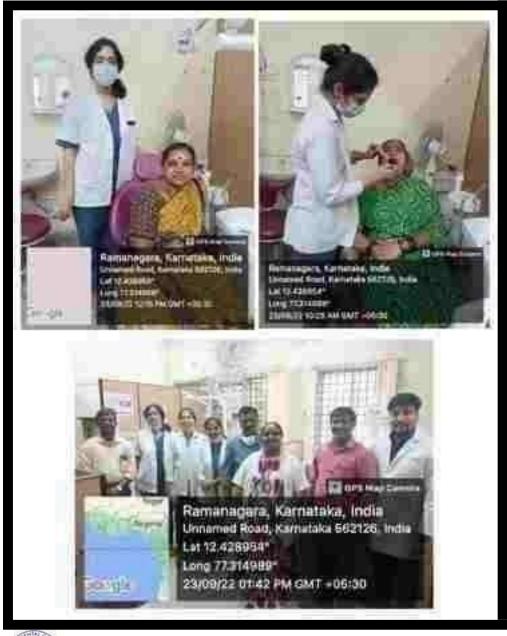

### KARENAHALLI, RAMANAGAR, 27<sup>TH</sup> OCTOBER 2023

PENCIPAL

M.A. Ambediar Dental Callege & Hospital

Bengaluru - 560 005

(Founded by : Ananda Social & Educational Trust)

Affiliated to Rajiv Gandbi University of Health Sciences Recognised by Dental Council of India

1/35, Cline Road, Cooke Town, Bengaluru - 560 005 Ph. 080 - 2546 0747 www.mmdz.in

KARENAHALLI, RAMANAGAR, 27<sup>TH</sup> OCTOBER 2023

PRINCIPAL

M.R. Ambeeker Denial Callege & Haspital

Bengaluru - 560 005