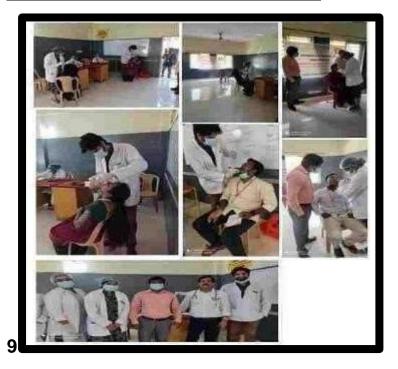

#### Hospital at Doddamaralwadi on 24th Nov 2021

Professor & H.O.D.

Department of Public Health Dentistry
M.R. Ambedkar Dental College & Hospital
Bangaiore-560005

P.R.P. P PRINCIPAL M.R. Ambedkar Denial Callege & Haspital Bengaluru - 560 005