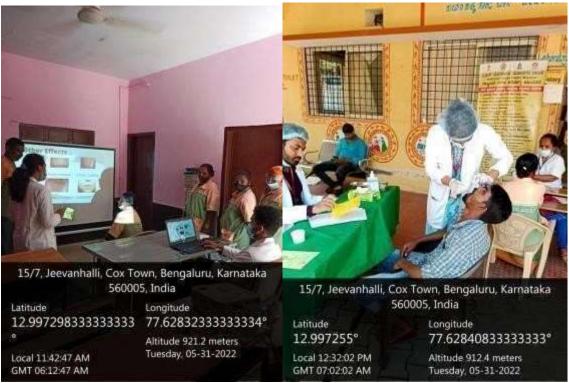

.R. Ambedkar Dental College & Hospital

Bengaluru - 560 005





#### **CHRISTMAS 2021**







PRINCIPAL

M.R. Ambedkar Dental College & Hospital

Bengaluru - 560 005



#### **BLOOD CAMP 2022**











#### REPORT ON YOGA DAY

Year 2022

Place - Oral pathology lab, M.R Ambedkar College and Hospital

Date - 5 July 2022

On eve of the International Yoga Day, the department of Public Health Dentistry, M.R Ambedkar College and Hospital successfully held the event at our college premises.

**Mr.Subramanyam** (Yoga trainer) guided over 55 participants including faculty members to perform yoga asanas with ease. The session lasted for two hours along with a meditation session





PRINCIPAL
PRINCIPAL
M.R.Ambedkar Dental College & Hospital
Banggarore-5



## **WORLD NO TOBACCO DAY 2022**







P.R.P.



## WORLD NO TOBACCO DAY 2022











## WORLD NO TOBACCO DAY 2022







#1/36, Ground Floor, Cline Rd, Balaji Layout, Cooke Town, Bengaluru, Karnataka 560005, India

13.000591666666667°

77.62168°

CMT 08 34 31 PM

Abkude 954.1 meters Tuesday, 05-31-2022

P.R.P.

PRINCIPAL

R. Ambedkar Dental College & Hospital

Bengaluru - 560 005



PRINCIPAL
PRINCIPAL
M.R.Ambediar Dental College & Hospital
Banginore-6



# **WORLD ENVIRONMENT DAY 2022**











# **DEBATE COMPETITION 2022**











### **TEACHER DAY 2022**







PRINCIPAL
PRINCIPAL
PRINCIPAL
College & Hospital
M.R. Ambedkar Denial
Sengaluru 560 005



PRINCIPAL
PRINCIPAL
M.R.Ambedker Dental College & Hospital
Banggarore-5



### **DASARA DANDIYA CELEBRATION 2022**













## **BIOMEDICAL WASTE MANAGEMENT 2022