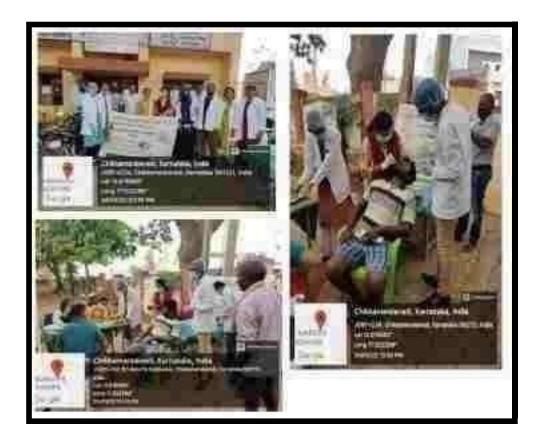

#### 13<sup>th</sup> January 2024

A total number of one Thirty four (134) individuals provided with routine dental check-up and sixteen (16) individuals were provided with treatment i.e. oral prophylaxis, restorations and all the individuals were educated on oral hygiene, maintenance and disease prevention. During the process of screening and treatment patients were educated by our staffs and interns regarding maintenance of good oral health.

We the staffs and interns proceeded to the institution along with the mobile dental unit. The camp ended with the vote of thanks and facilitated by the organizers.

PENCIPAL

M.R. Ambediar Dental Cellege & Hospital