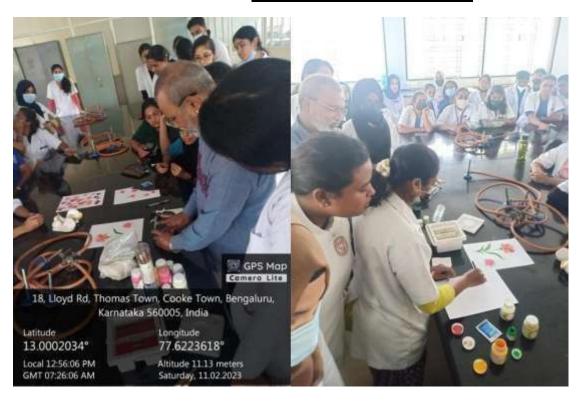

## **FINE ARTS WORKSHOP 2023**

PRINCIPAL
M.R. Ambedkar Dental College & Hospital
Bengaluru - 560 005