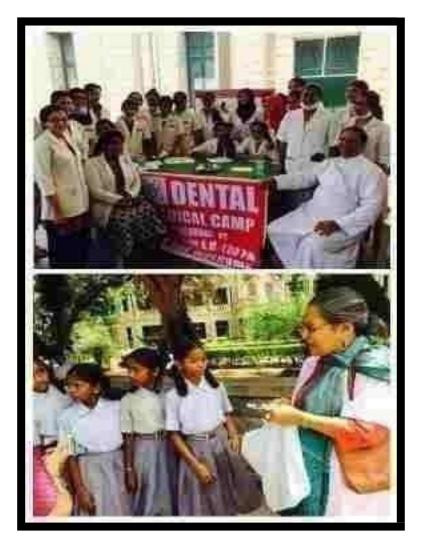

# St. Alphonsus high school, Davis Road, Bengaluru-30th June 2018

PRINCIPAL
M.R. Ambedkar Dental Callege & Hospital
Bengaluru - 560 005