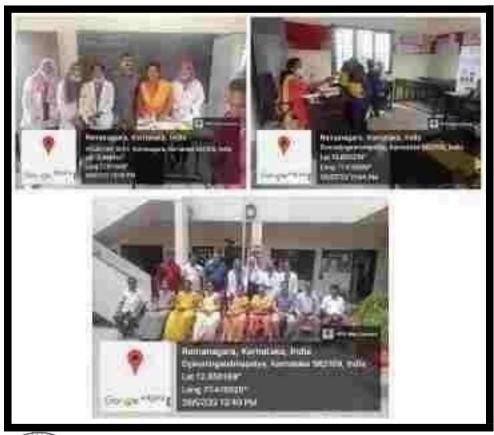

1/35, Cline Road, Cooke Town, Bengaluru - 560 005 Ph: 080 - 2546 0747 www.mmdz.in

]

PENCIPAL

M.A. Ambediar Dental Callege & Houris

Bengaluru - 560 005

**RAMANAGAR 16<sup>TH</sup> OCTOBER 2023** 

### ARALALUSANDRA, RAMANAGAR 20<sup>TH</sup> OCTOBER 2023

PENCIPAL

M.R. Ambediar Dental Cellege & Houris.

Bengaluru - 560 005

(Founded by : Ananda Social & Educational Trust) ISO 9001-2015 CERTIFIED

Affiliated to Rajiv Gandhi University of Health Sciences Recognised by Dental Council of India