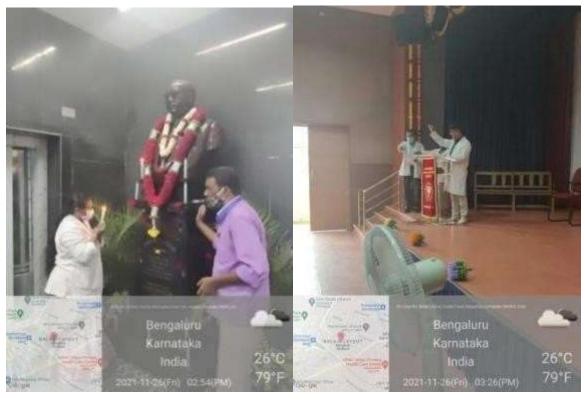

# **CONSTITUTION DAY 2021**

PRINCIPAL

M.R. Ambedkar Dental College & Hospital

Bengaluru - 560 005