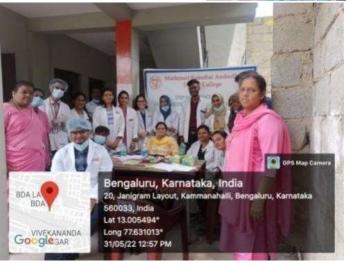

uru - 560 005





#### **CHRISTMAS 2021**







PRINCIPAL

M.R. Ambedkar Dental College & Hospital

Bengaluru - 560 005



#### **BLOOD CAMP 2022**











#### REPORT ON YOGA DAY

Year 2022

Place - Oral pathology lab, M.R Ambedkar College and Hospital

Date - 5 July 2022

On eve of the International Yoga Day, the department of Public Health Dentistry, M.R Ambedkar College and Hospital successfully held the event at our college premises.

**Mr.Subramanyam** (Yoga trainer) guided over 55 participants including faculty members to perform yoga asanas with ease. The session lasted for two hours along with a meditation session





PRINCIPAL
PRINCIPAL
M.R.Ambedkar Dental College & Hospital
Banggarore-5



## **WORLD NO TOBACCO DAY 2022**







P.R.P.



## WORLD NO TOBACCO DAY 2022











## WORLD NO TOBACCO DAY 2022







#1/36, Ground Floor, Cline Rd, Balaji Layout, Cooke Town, Bengaluru, Karnataka 560005, India

13.000591666666667°

77.62168°

CMT 08 34 31 PM

Abkude 954.1 meters Tuesday, 05-31-2022

P.R.P.

PRINCIPAL

R. Ambedkar Dental College & Hospital

Bengaluru - 560 005



PRINCIPAL
PRINCIPAL
M.R.Ambediar Dental College & Hospital
Banginore-6



# **WORLD ENVIRONMENT DAY 2022**











# **DEBATE COMPETITION 2022**











### **TEACHER DAY 2022**







PRINCIPAL
PRINCIPAL
PRINCIPAL
College & Hospital
M.R. Ambedkar Denial
Sengaluru 560 005



PRINCIPAL
PRINCIPAL
M.R.Ambedker Dental College & Hospital
Banggarore-5



### **DASARA DANDIYA CELEBRATION 2022**













## **BIOMEDICAL WASTE MANAGEMENT 2022**









PRINCIPAL

M.R. Ambedkar Dental Co