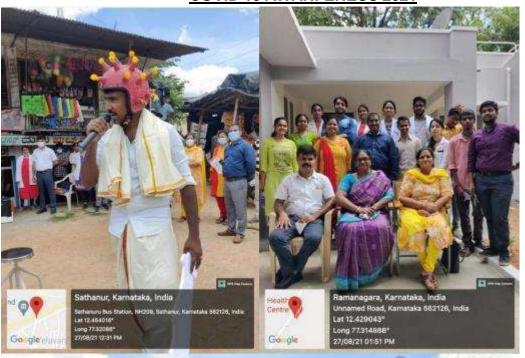

# RHTC satellite center, Halasuru, Sathnur,kanakapura districton 24<sup>th</sup>& 25<sup>th</sup> September 2021

PENCIPAL

M.R. Ambedian Dental Cellege & Houselle

Bengaluru - 560 005