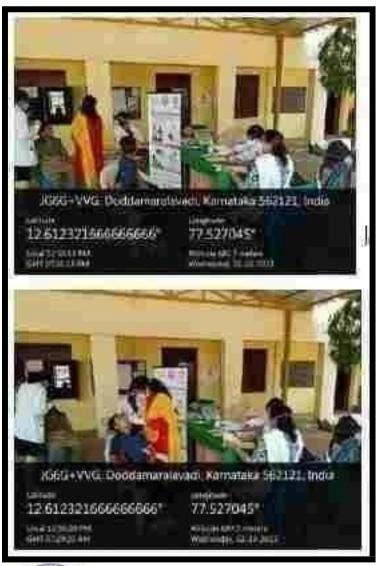

#### Hospital at Doddamaralwadi on 24th Nov 2021

Professor & H.O.D.

Department of Public Health Dentistry
M.R. Ambedkar Dental College & Hospital
Bangaiore-560005

P.R.P. P PRINCIPAL M.R. Ambedkar Denial Callege & Haspital Bengaluru - 560 005