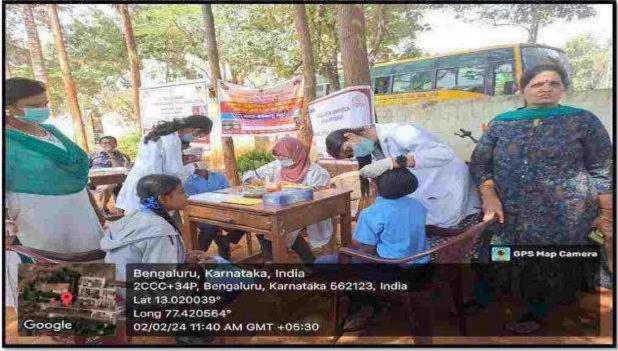

RHTC, SATHANUR, KANAKPURA DISTRICT, 23<sup>RD</sup> – 24<sup>TH</sup> FEBRUARY 2024

# RHTC, SATHANUR, KANAKPURA DISTRICT, 23<sup>RD</sup> – 24<sup>TH</sup> FEBRUARY 2024