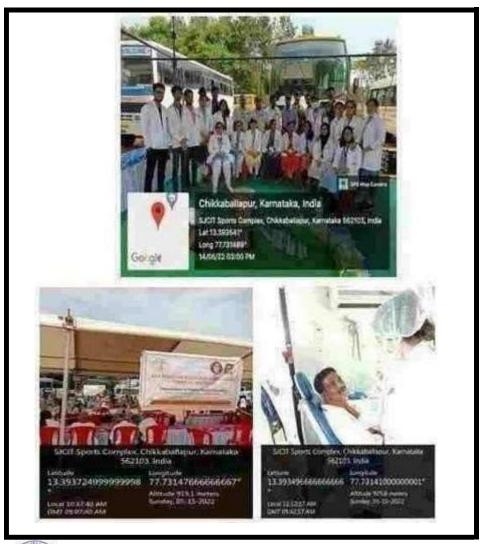

L

(Founded by : Ananda Social & Educational Trust) ISO 9001-2015 CERTIFIED

Affiliated to Rajiv Gandbi University of Health Sciences Recognised by Dental Council of India

1/35, Cline Road, Cooke Town, Bengaluru - 560 005 Ph: 000 - 2546 0747 www.mmdc.in

## Doddamralawadi on 24<sup>th</sup> March 2022





PENCIPAL

M.R. Ambediar Dental Callege & Hospital

Bengaluru - 560 005



## Spastic society, Indiranagar on 25<sup>th</sup> march 2022





P.R.P.-P
PRINCIPAL
M.R. Ambedkar Dental Callage & Hospital
Bengaluru - 560 005



### Spastic society, Indiranagar on 1st April 2022







## Gundanjana temple Somanahalli 08<sup>th</sup> April 2022



TANGE OF A PARTIES OF A PARTIES

P.R.P.P.P.

PRINCIPAL

M.R. Ambecker Denial Callege & Hospital

Bengaluru - S60 005



#### Chikkaballapura town





PENCIPAL

M.R. Ambedian Dental Callege & Houses

Bengaluru - 500 005



# Am<u>rutha ShishuNivasa, Basavanagudi on Sunday 22<sup>nd</sup> May</u> 2022





PEINCIPAL

M.R. Ambedian Dental Cellege & Hounts

Bengalum - 560 005



#### Doopanahalli govt School on 18.06.2022





## <u>Priyadarshini School Halasuru and Government high school,</u> Horiganahall<u>i on 24th and 25<sup>th</sup> June 2022</u>





PRINCIPAL

M.R. Ambeeker Denial Callege & Hospital

Bengaluru - 560 005



## MATHRUSRI RAMABAI AMBEDKAR DENTAL COLLEGE & HOSPITAL

(Founded by : Ananda Social & Educational Trust) ISO 9001:2015 CERTIFIED

Affiliated to Rajiv Gandbi University of Health Sciences Recognised by Dental Council of India

1/35, Cline Road, Cooke Town, Bengaluru - 560 005 Ph- 000 - 2546 0747 www.mmez.in

Go