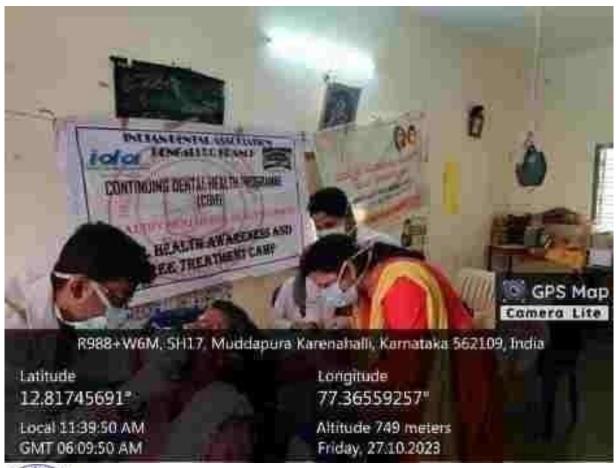

### KARENAHALLI, RAMANAGAR, 27<sup>TH</sup> OCTOBER 2023

PENCIPAL

M.A. Ambediar Dental Callege & Hospital

Bengaluru - 560 005

(Founded by : Ananda Social & Educational Trust)

Affiliated to Rajiv Gandbi University of Health Sciences Recognised by Dental Council of India