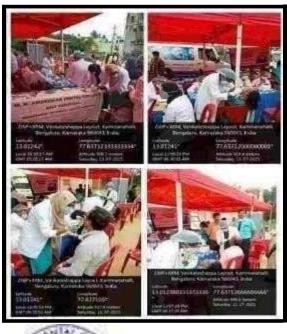

RHTC, SATHANUR, KANAKPURA DISTRICT, 23<sup>RD</sup> – 24<sup>TH</sup> FEBRUARY 2024

# RHTC, SATHANUR, KANAKPURA DISTRICT, 23<sup>RD</sup> – 24<sup>TH</sup> FEBRUARY 2024