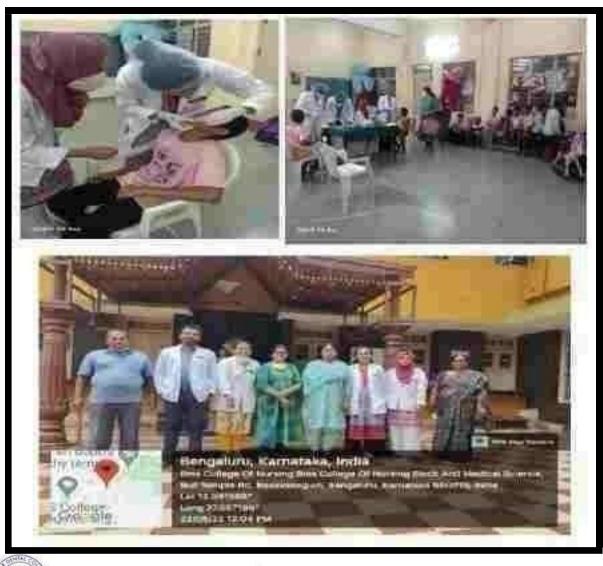

#### 13<sup>th</sup> January 2024

A total number of one Thirty four (134) individuals provided with routine dental check-up and sixteen (16) individuals were provided with treatment i.e. oral prophylaxis, restorations and all the individuals were educated on oral hygiene, maintenance and disease prevention. During the process of screening and treatment patients were educated by our staffs and interns regarding maintenance of good oral health.

We the staffs and interns proceeded to the institution along with the mobile dental unit. The camp ended with the vote of thanks and facilitated by the organizers.

PENCIPAL

M.R. Ambediar Dental Cellege & Hospital