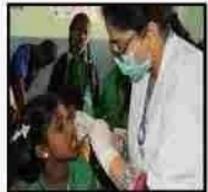

#### 13<sup>th</sup> January 2024

A total number of one Thirty four (134) individuals provided with routine dental check-up and sixteen (16) individuals were provided with treatment i.e. oral prophylaxis, restorations and all the individuals were educated on oral hygiene, maintenance and disease prevention. During the process of screening and treatment patients were educated by our staffs and interns regarding maintenance of good oral health.