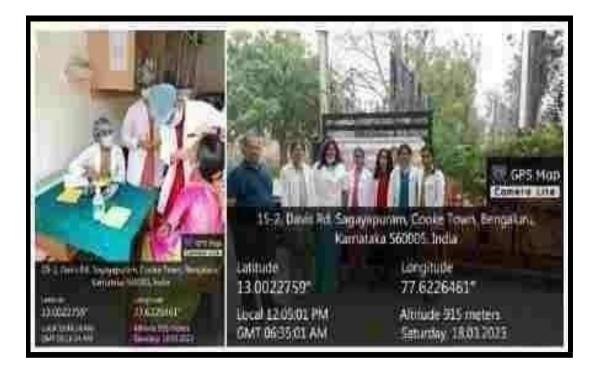

#### Servite Public School, Cooke Town, Bangalore on 23/01/2020

THE REPORT OF THE PARTY OF THE

P.R.P.L.P.

PRINCIPAL

M.R. Ambedkar Dental Callege & Hospital
Bengaluru - 560 005

(Founded by : Ananda Social & Educational Trust)