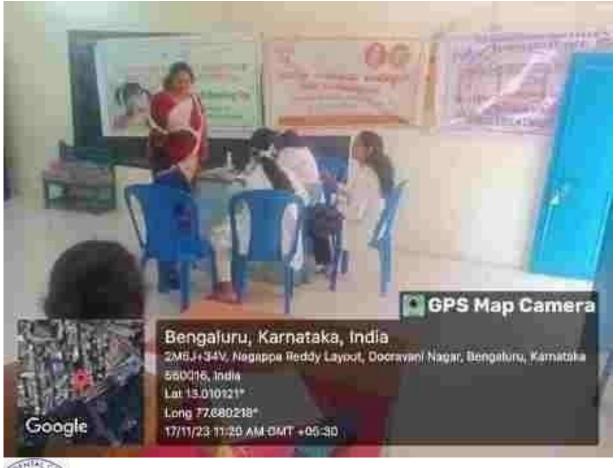

Social & Educational Trust) ISO 9001 2015 CERTIFIED

Affiliated to Rajiv Gandbi University of Health Sciences Recognised by Dental Council of India

1/35, Cline Road, Cooke Town, Bengaluru - 560 005 Ph: 000 - 2546 0747. www.mmdc.in



PEINCHAL

M.R. Ambediar Dental Callege & Houses

Bengaluru - 560 005

Professor & H.O.D.

Department of Public Health Dentistry
M.R. Ambedkar Dental College & Hospital
Bangaiore-560005

SUGANAHALLI, RAMANAGAR, 3<sup>RD</sup> NOVEMBER 2023



(Founded by : Ananda Social & Educational Trust) ISO 9001-2015 CERTIFIED

Affiliated to Bajiv Gandhi University of Health Sciences Recognised by Dental Council of India

1/35, Cline Road, Cooke Town, Bengaluru - 550 005 Ph. 000 - 2540 0747 www.mmdz.in

MOTHER MARY'S SCHOOL RAMAMURTHY NAGAR, 17<sup>TH</sup> NOVEMBER 2023



PRINCIPAL

M.R. Anibedian Dental Callege & Hounts

Bengaluru - 560 005



# ANANDA SOCIAL PRIMARY AND HIGH SCHOOL, B.K NAGAR, YESHWANTHPUR, 21<sup>ST</sup> NOVEMBER 2023







(Founded by : Ananda Social & Educational Trust) ISO 9001 2015 CERTURED

Affiliated to Bajiv Gandhi University of Health Sciences Recognised by Dental Council of India

1/35, Cline Road, Cooke Town, Bengaluru - 560 005 Ph: 000 - 2546 0747. www.mmdz.in

# ANANDA SOCIAL PRIMARY AND HIGH SCHOOL, B.K NAGAR, YESHWANTHPUR, 21<sup>ST</sup> NOVEMBER 2023







(Founded by : Ananda Social & Educational Trust) ISO 9001-2015 CERTIFIED

Affiliated to Rajiv Gandbi University of Health Sciences Recognised by Dental Council of India

1/35, Cline Road, Cooke Town, Bengaluru - 560 005 Ph. 000 - 2546 0747 www.mmdc.in

#### MANDUR,