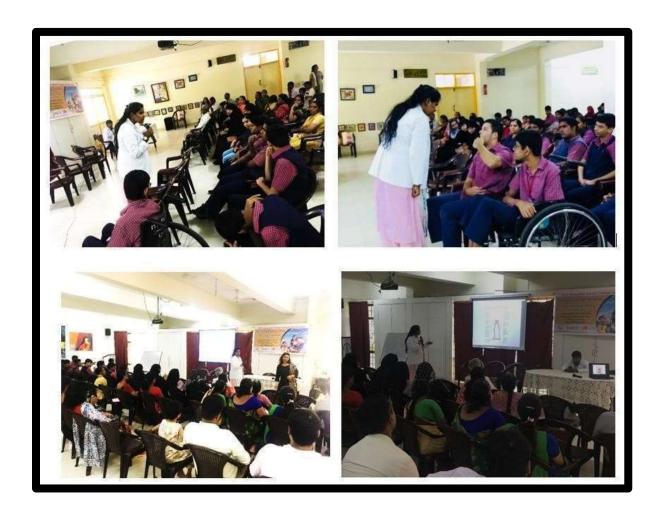

# Spastic Society of Karnataka, Indiranagar, Bengaluru on 12<sup>th</sup> September 2018

# Sneha deep trust for disabled in association with Lion's club Bengaluru on 9<sup>th</sup> October 2021

PRINCIPAL

M.R. Ambediar Dental Cellege & Hounis

Bengaluru - 560 005

## Spastic society, Indiranagar on 25<sup>th</sup> march 2022

P.R.P.-P
PRINCIPAL
M.R. Ambedkar Dental Callage & Hospital
Bengaluru - 560 005

### Spastic society, Indiranagar on 1st April 2022

#### Spastic SocietyIndiranagar, Bangalore on 18<sup>th</sup> August 2022

PEINCIPAL
M.A. Ambedian Dental Cellege & Hospins
Sengaturu - 560 005