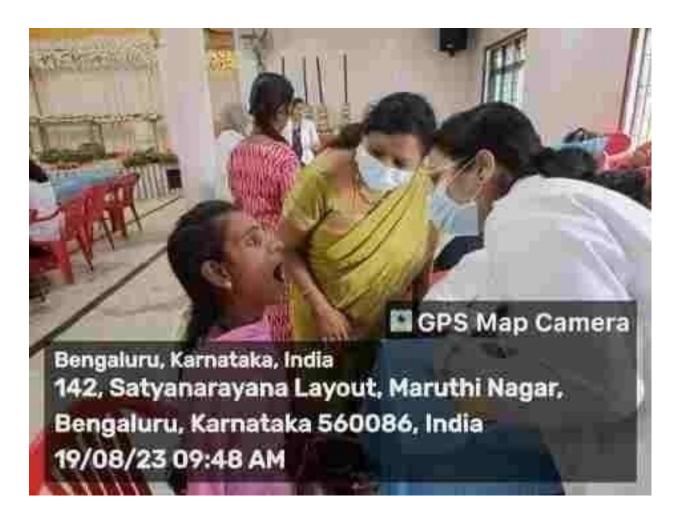

#### GURUMURTHY REDDY COLONY, YESHWANTHPUR, 27<sup>TH</sup> SEPTEMBER 2023

PENCIPAL

M.A. Ambediar Dental Cellege & Hounts

Bengaluru - 560 005

(Founded by : Ananda Social & Educational Trust)

Affiliated to Rajiv Gandbi University of Health Sciences Recognised by Dental Council of India