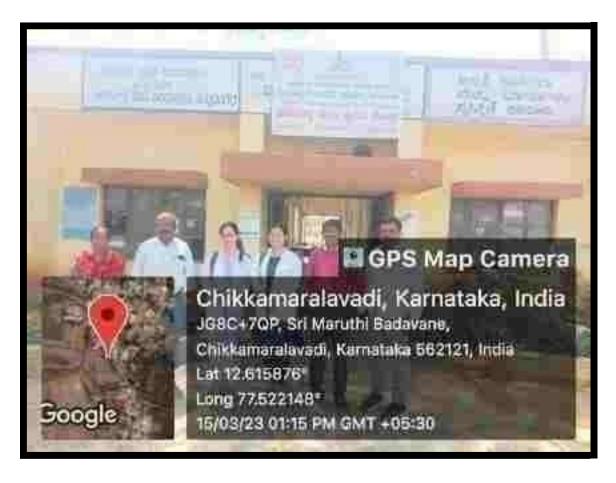

# <u>Uyamballi Forest check post, Kanakapura taluk on 10 th</u> February 2023

١

PENCIPAL

M.R. Ambedian Dental Callege & Hourist

Bengaluru - 560 005