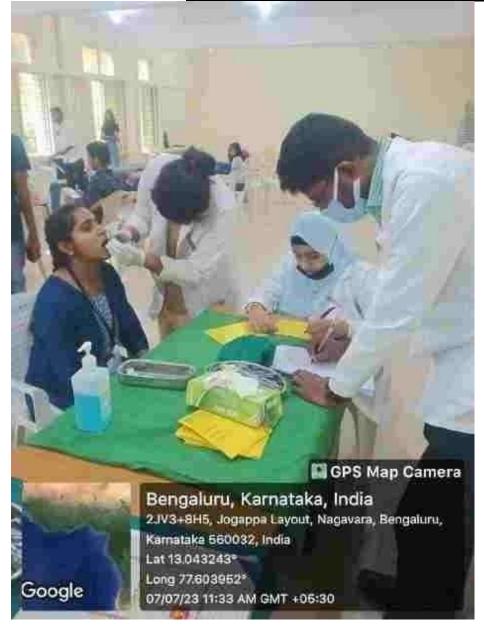

#### **M S ENGINEERING COLLEGE, 7 JULY 2023**

Professor & H.O.D.

Department of Public Health Dentistry
M.R. Ambedkar Dental College & Hospital
Bangalore-560005

P.R.P. P

PRINCIPAL

M.R. Ambedkar Denial Callege & Haspital