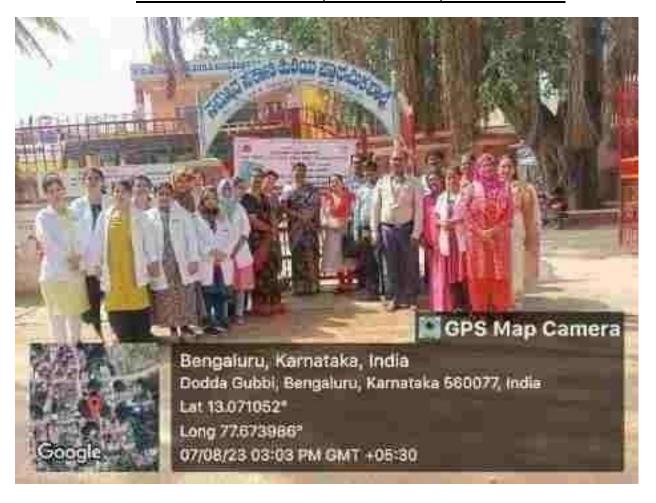

#### **GOVERNMENT SCHOOL, DODDAGUBBI, 7 AUGUST 2023**

PENCIPAL
M.R. Anthesikar Dental Callege & Houriss
Bengaluru - 560 005