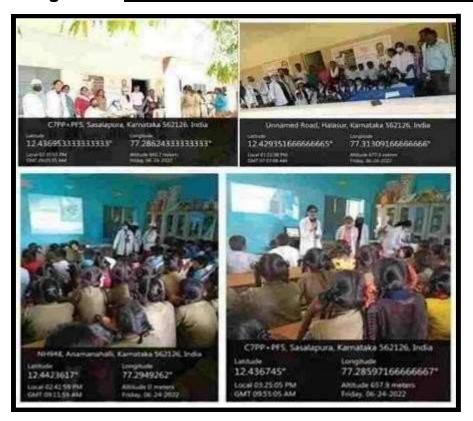

# RHTC satellite center, Halasuru, Bengaluru on 23<sup>rd</sup> February 2021

Professor & H.O.D.

Department of Public Health Dentistry
M.R. Ambedkar Dential College & Hospital
Bangaiore-560005

PRINCIPAL

M.R. Ambedkor Dental College & Hospital

# RHTC satellite center, Halasuru, Sathnur,kanakapura districton 24<sup>th</sup>& 25<sup>th</sup> September 2021

PENCIPAL

M.R. Ambedian Dental Cellege & Houselle

Bengaluru - 560 005