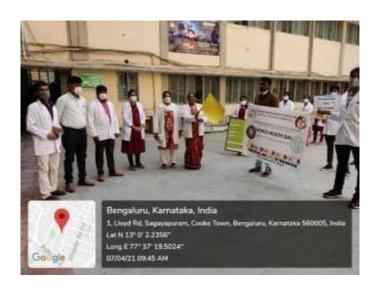

47 www.mmdc.in

# HORAMAVU, 17<sup>TH</sup> FEBRAUARY 2024







PENCIPAL

M.R. Ambediar Dental Callege & Hospits

Bengaluru - 560 005



Prof & H.O.D

Dept of Public Health Dentistry



P. P. Ariberta M. R. Ambertar Dental Callege & Housest Bengalum - 560 105

RHTC, SATHANUR, KANAKPURA DISTRICT, 23<sup>RD</sup> – 24<sup>TH</sup> FEBRUARY 2024



# RHTC, SATHANUR, KANAKPURA DISTRICT, 23<sup>RD</sup> – 24<sup>TH</sup> FEBRUARY 2024





# **INTERNATIONAL YOGA DAY 2018**



PRINCIPAL

M.R. Ambedkar Dental College & Hospital

Bengaluru - 560 005



# **BLOOD CAMP 2018**









PRINCIPAL
M.R. Ambedkar Dental College & Hospital
Bengaluru - 560 005



### **BLOOD CAMP 2019**





P.R.P.

PRINCIPAL

M.R. Ambedkar Dental College & Hospital

Bengaluru - 560 005



# **WORLD HEALTH DAY 2021**













# **INDEPENDENCE DAY 2021**







P.R.P.



#### **SADHBHAVANA DIWAS 2021**







PRINCIPAL M.R. Ambedkar Dental College & Hospital Bengaluru - 560 005



### **SADHBHAVANA DIWAS 2021**





PRINCIPAL

M.R. Ambedkar Dental College & Hospital

Bengaluru - 560 005



# **COVID 19 AWARFENESS 2021**











#### **REPORT ON POSHAN PAKWADA**

## **Year 2021**

.

Department of Preventive and Community health dentistry along with the NSS Unit organized a lecture on the occasion of "Poshan Pakhwada - Good Nutrition Practices" on 21<sup>st</sup> September 2021. Mr Subramanyam and Dr Umashankar discussed the measures to promote good health by following a nutritious *eating* habit.

The initiative of this program was to ensure people's participation to improve nutritional outcomes in