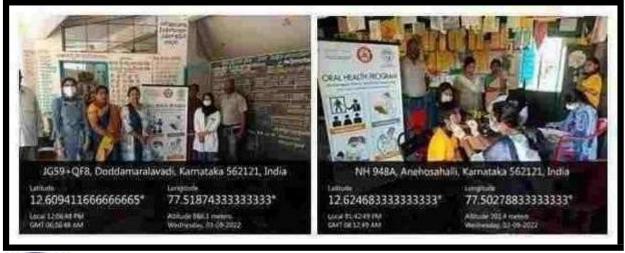

#### Hospital at Doddamaralwadi on 24th Nov 2021

Professor & H.O.D.

Department of Public Health Dentistry
M.R. Ambedkar Dental College & Hospital
Bangaiore-560005

P.R.P. P PRINCIPAL M.R. Ambedkar Denial Callege & Haspital Bengaluru - 560 005