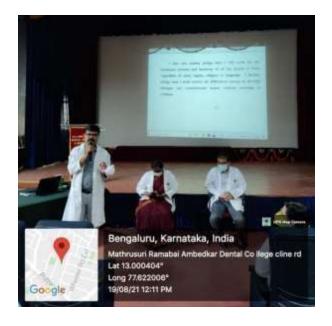

#### **SADHBHAVANA DIWAS 2021**

PRINCIPAL M.R. Ambedkar Dental College & Hospital Bengaluru - 560 005

### **SADHBHAVANA DIWAS 2021**

PRINCIPAL

M.R. Ambedkar Dental College & Hospital

Bengaluru - 560 005