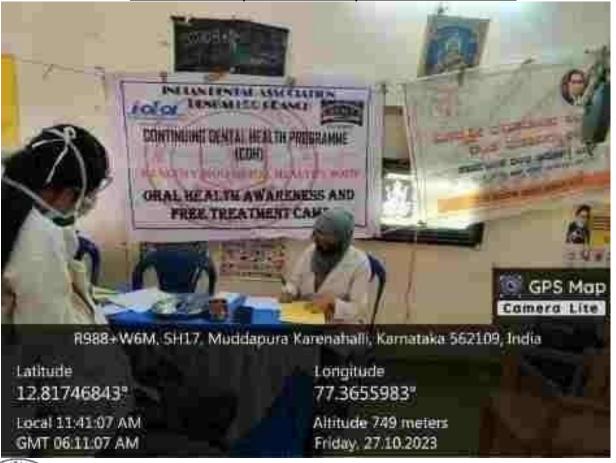

### KARENAHALLI, RAMANAGAR, 27<sup>TH</sup> OCTOBER 2023

PENCIPAL

M.A. Ambediar Dental Callege & Hospital

Bengaluru - 560 005

(Founded by : Ananda Social & Educational Trust)

Affiliated to Rajiv Gandbi University of Health Sciences Recognised by Dental Council of India

1/35, Cline Road, Cooke Town, Bengaluru - 560 005 Ph. 080 - 2546 0747 www.mmdz.in

KARENAHALLI, RAMANAGAR, 27<sup>TH</sup> OCTOBER 2023

PRINCIPAL

M.R. Ambeeker Denial Callege & Haspital

Bengaluru - 560 005