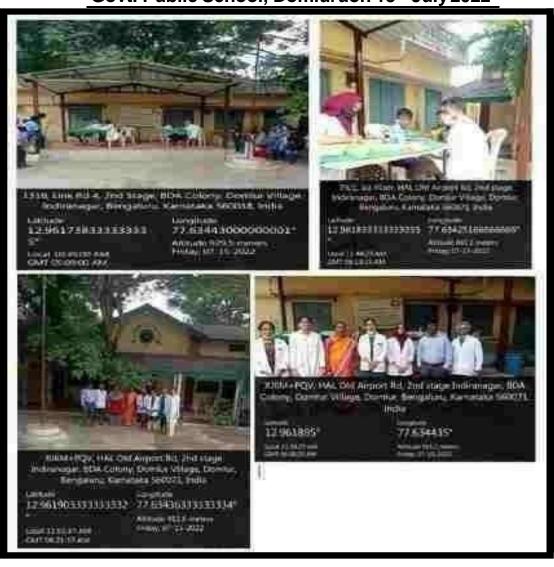

### Govt. Public School, Domluruon 15th July 2022

PRINCIPAL

M.R. Ambedkar Denial Callege & Hospital
Bengaluru - 560 005