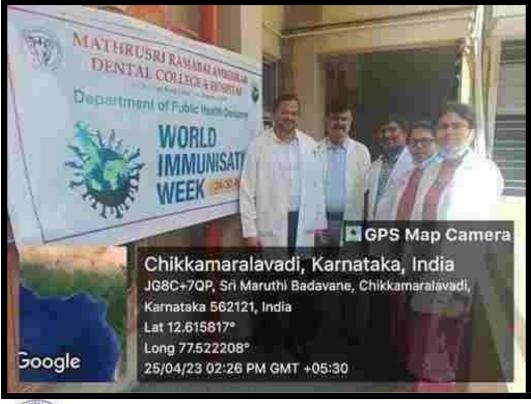

tol Cellege & Houses Sangalus - 560 005



(Founded by : Ananda Social & Educational Trust) ISO 9001:2015 CERTIFIED

Affiliated to Bajiv Gandbi University of Health Sciences Recognised by Dental Council of India

1/35, Cline Road, Cooke Town, Bengalura - 560 005 Ph: 080 - 2546 0747. www.mmdc.in

### **Doddamaralwadi on 13th April 2023**





PRINCIPAL
M.R. Ambedium Dental Callege & Hounts
Bengalum - 560 005



### **Doddamaralwadi on 20th April 2023**



PRINCIPAL
M.R. Ambedhar Bental Callege & Houses
Bengaluru - 560 005



(Founded by : Ananda Social & Educational Trust)

Affiliated to Bujiv Gandhi University of Health Sciences Recognised by Dental Council of India

1/35, Cline Road, Cooke Town, Bengaluru - 550 005 Ph: 080 - 2546 0747 www.mmtc.in

### **Hepatitis B vaccination program**



PRINCIPAL
M.R. Ambedhar Dental Callege & Houses
Bengaluru - 560 005



(Founded by : Ananda Social & Educational Trust) ISO 9001-2015 CERTIFIED

Affiliated to Rajiv Gandbi University of Health Sciences Recognised by Dental Council of India

1/35, Cline Road, Cooke Town, Bengaluru - 560 005 Ph. 000 - 2546 0747 www.mmdz.in

## Doddamaralwadi 27<sup>th</sup> April 2023





Q.E.Vr.\*

PRINCIPAL

M.R. Ambediur Dental Callege & Houses

Bengaluru - 560 Df.



(Founded by : Ananda Social & Educational Trust) ISO 9001-2015 CERTIFIED

Affiliated to Rajiv Gandbi University of Health Sciences Recognised by Dental Council of India

1/35, Cline Road, Cooke Town, Bangaluru - 560 005 Ph: 000 - 2546 0747. www.mmdc.in

### B R Ambedkar Medical College, 29th April 2023





PRINCIPAL
M.R. Ambedium Dental