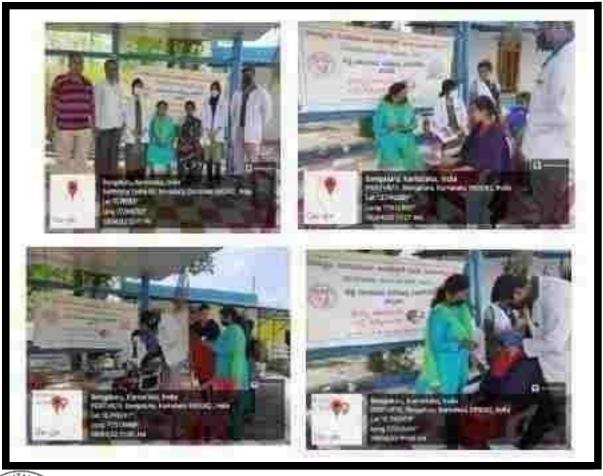

aiore-560005



PRINCIPAL

M.R. Ambecker Dental College & Hospital

Bengaluru - 560 005

44



## MATHRUSRI RAMABAI AMBEDKAR DENTAL COLLEGE & HOSPITAL

(Founded by : Ananda Social & Educational Trust) ISO 9001-2015 CERTIFIED

Affiliated to Rajiv Gandbi University of Health Sciences Recognised by Dental Council of India

1/35, Cline Road, Cooke Town, Bengaluru - 560 005 Ph: 000 - 2546 0747 www.mmdc.in

## Doddamralawadi on 24<sup>th</sup> March 2022





PENCIPAL

M.R. Ambediar Dental Callege & Hospital

Bengaluru - 560 005



## Spastic society, Indiranagar on 25<sup>th</sup> march 2022





P.R.P.-P
PRINCIPAL
M.R. Ambedkar Dental Callage & Hospital
Bengaluru - 560 005



### Spastic society, Indiranagar on 1st April 2022







## Gundanjana temple Somanahalli 08<sup>th</sup> April 2022



TANGE OF A PARTIES OF A PARTIES

P.R.P.P.P.

PRINCIPAL

M.R. Ambecker Denial Callege & Hospital

Bengaluru - S60 005



#### Chikkaballapura town





PENCIPAL

M.R. Ambedian Dental Callege & Houses

Bengaluru - 500 005



# Am<u>rutha ShishuNivasa, Basavanagudi on Sunday 22<sup>nd</sup> May</u> 2022





PEINCIPAL

M.R. Ambedian Dental Cellege & Hounts

Bengalum - 560 005



#### Doopanahalli govt School on 18.06.2022





## <u>Priyadarshini School Halasuru and Government high school,</u> Horiganahall<u>i on 24th and 25<sup>th</sup> June 2022</u>





PRINCIPAL

M.R. Ambeeker Denial Callege & Hospital

Bengaluru - 560 005



## MATHRUSRI RAMABAI AMBEDKAR DENTAL COLLEGE & HOSPITAL

(Founded by : Ananda Social & Educational Trust) ISO 9001:2015 CERTIFIED

Affiliated to Rajiv Gandbi Unive