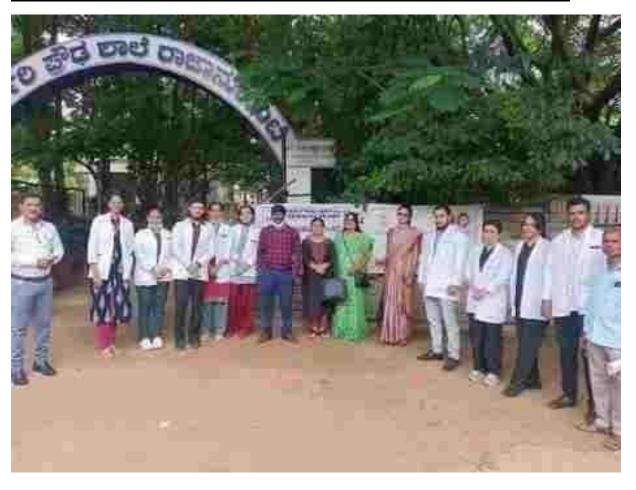

#### 13<sup>th</sup> January 2024

A total number of one Thirty four (134) individuals provided with routine dental check-up and sixteen (16) individuals were provided with treatment i.e. oral prophylaxis, restorations and all the individuals were educated on oral hygiene, maintenance and disease prevention. During the process of screening and treatment patients were educated by our staffs and interns regarding maintenance of good oral health.

We the staffs and interns proceeded to the institution along with the mobile dental unit. The camp ended with the vote of thanks and facilitated by the organizers.

PENCIPAL

M.R. Ambediar Dental Cellege & Hospital