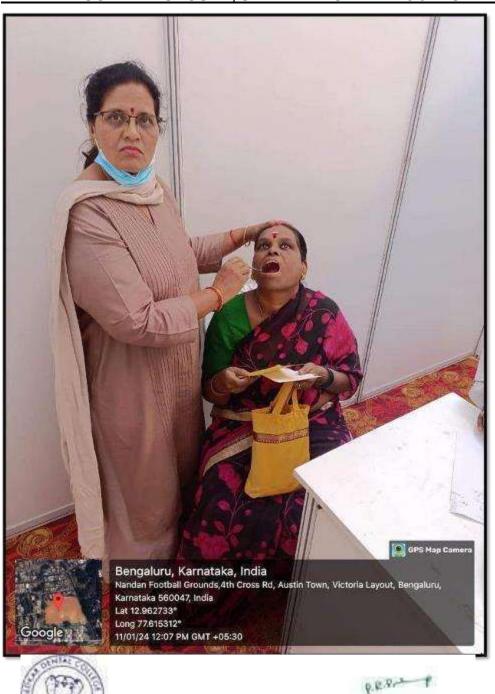

1/35, Cline Road, Cooke Town, Bengaluru - 560 005 Ph- 000 - 2546 0747 www.minds.in

NANDAN FOOTBALL GROUND, SHANTHINAGAR 11-13 JANUARY 2024

PENCIPAL
M.R. Ambediar Dental Cellege & Hospital
Bengaluru - 560 005

#### 13<sup>th</sup> January 2024

A total number of one Thirty four (134) individuals provided with routine dental check-up and sixteen (16) individuals were provided with treatment i.e. oral prophylaxis, restorations and all the individuals were educated on oral hygiene, maintenance and disease prevention. During the process of screening and treatment patients were educated by our staffs and interns regarding maintenance of good oral health.