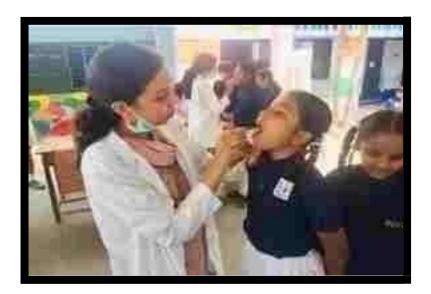

#### 13<sup>th</sup> January 2024

A total number of one Thirty four (134) individuals provided with routine dental check-up and sixteen (16) individuals were provided with treatment i.e. oral prophylaxis, restorations and all the individuals were educated on oral hygiene, maintenance and disease prevention. During the process of screening and treatment patients were educated by our staffs and interns regarding maintenance of good oral health.

We the staffs and interns proceeded to the institution along with the mobile dental unit. The camp ended with the vote of thanks and facilitated by the organizers.

PENCIPAL

M.R. Ambediar Dental Cellege & Hospital