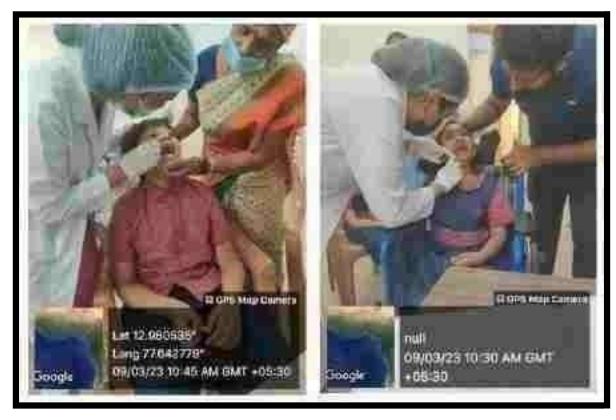

#### 13<sup>th</sup> January 2024

A total number of one Thirty four (134) individuals provided with routine dental check-up and sixteen (16) individuals were provided with treatment i.e. oral prophylaxis, restorations and all the individuals were educated on oral hygiene, maintenance and disease prevention. During the process of screening and treatment patients were educated by our staffs and interns regarding maintenance of good oral health.

We the staffs and interns proceeded to the institution along with the mobile dental unit. The camp ended with the vote of thanks and facilitated by the organizers.

PENCIPAL

M.R. Ambediar Dental Cellege & Hospital