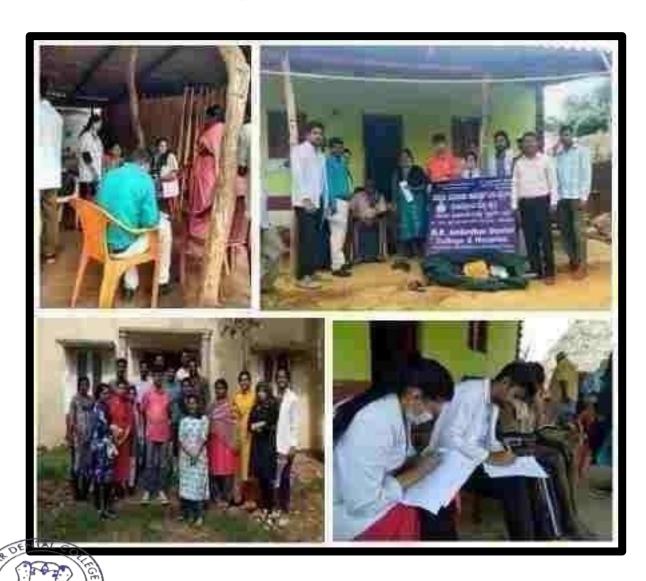

#### Tribal camp, Solligere forest, on 19th June 2018

P.R.P.

M.R. Ambedkar Dental Callege & Hospital Bengaturu - 560 005