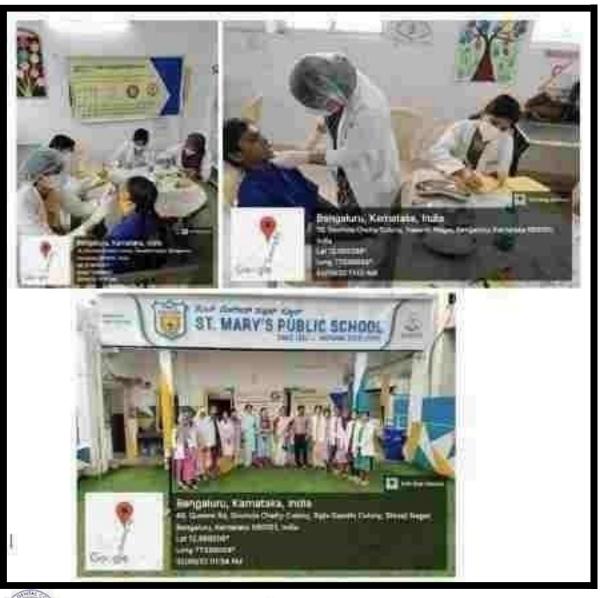

### St.Mary's Public School on 7th November 2022

PRINCIPAL

M.R. Ambedkar Denial Callege & Hospital

Bengaluru - 560 005

81

(Founded by : Ananda Social & Educational Trust) ISO 9001:2015 CERTIFIED

Affiliated to Rajiv Gandbi University of Health Sciences Recognised by Dental Council of India