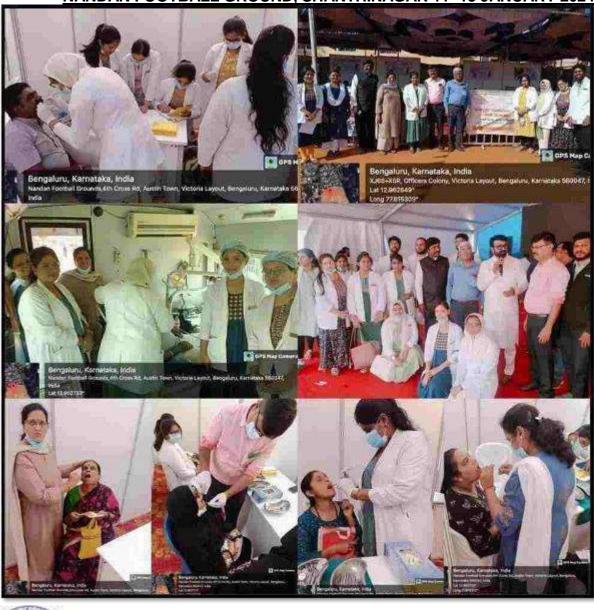

1/35, Cline Road, Cooke Town, Bengaluru - 560 005 Ph- 000 - 2546 0747 www.minds.in

NANDAN FOOTBALL GROUND, SHANTHINAGAR 11-13 JANUARY 2024

PENCIPAL
M.R. Ambediar Dental Cellege & Hospital
Bengaluru - 560 005

PEINCIPAL

M.R. Ambedium Dental Callege & Hourse

Bengaluru - 560 003

ounded by : Ananda Social & Educational Trust)

Affiliated to Rajiv Gandbi University of Health Sciences Recognised by Dental Council of India

1/35, Cline Road, Cooke Town, Bengaluru - 560 005 Ph. 000 - 2546 0747 www.mmdr.in

#### 13<sup>th</sup> January 2024

A total number of one Thirty four (134) individuals provided with routine dental check-up and sixteen (16) individuals were provided with treatment i.e. oral prophylaxis, restorations and all the individuals were educated on oral hygiene, maintenance and disease prevention. During the process of screening and treatment patients were educated by our staffs and interns regarding maintenance of good oral health.

We the staffs and interns proceeded to the institution along with the mobile dental unit. The camp ended with the vote of thanks and facilitated by the organizers.

PENCIPAL

M.R. Ambediar Dental Cellege & Hospital