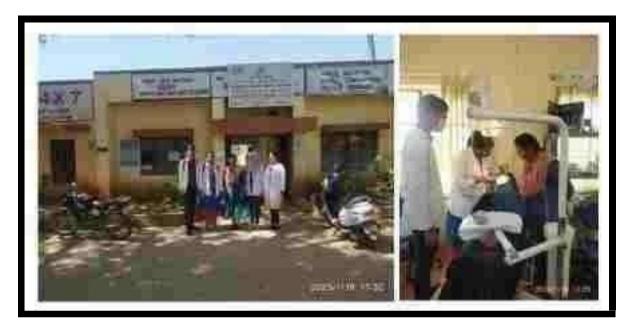

#### 13<sup>th</sup> January 2024

A total number of one Thirty four (134) individuals provided with routine dental check-up and sixteen (16) individuals were provided with treatment i.e. oral prophylaxis, restorations and all the individuals were educated on oral hygiene, maintenance and disease prevention. During the process of screening and treatment patients were educated by our staffs and interns regarding maintenance of good oral health.

We the staffs and interns proceeded to the institution along with the mobile dental unit. The camp ended with the vote of thanks and facilitated by the organizers.

PENCIPAL

M.R. Ambediar Dental Cellege & Hospital