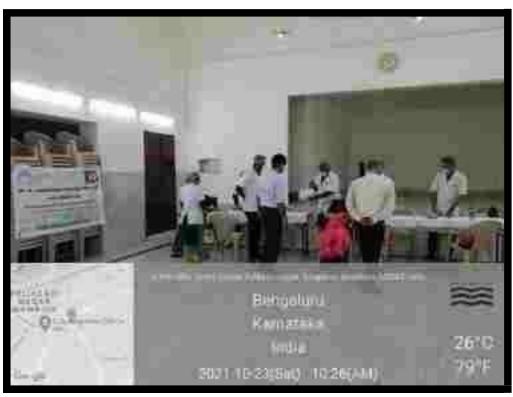

# Mahaboudhi society, Majestic, Bengaluru on 12<sup>th</sup> October 2020

PRINCIPAL
M.R. Ambedkar Dental Callege & Hospital
Bengaluru - 560 005

# Mahaboudhi society, Majestic, Bengaluru on 12<sup>th</sup> October 2020

PRINCIPAL
M.R. Ambedkar Dental Callege & Hospital
Rengaluru - 560 005

(Founded by : Ananda Social & Educational Trust) ISO 9001 2015 CERTIFIED