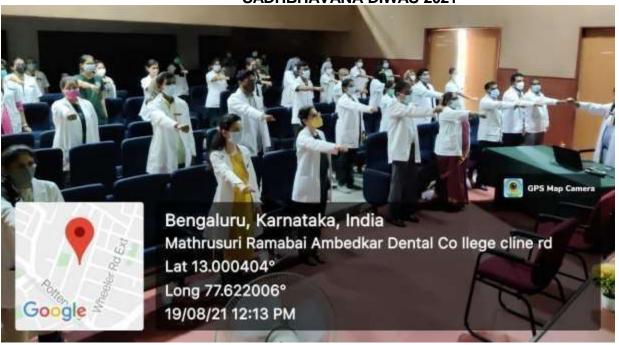

#### **SADBHAVANA DIWAS - Year - 2021**

PRINCIPAL
M.R. Ambedkar Dental Callage & Hospital
Bengalury - 560 005

#### **SADHBHAVANA DIWAS 2021**

PRINCIPAL M.R. Ambedkar Dental College & Hospital Bengaluru - 560 005

### **SADHBHAVANA DIWAS 2021**

PRINCIPAL

M.R. Ambedkar Dental College & Hospital

Bengaluru - 560 005