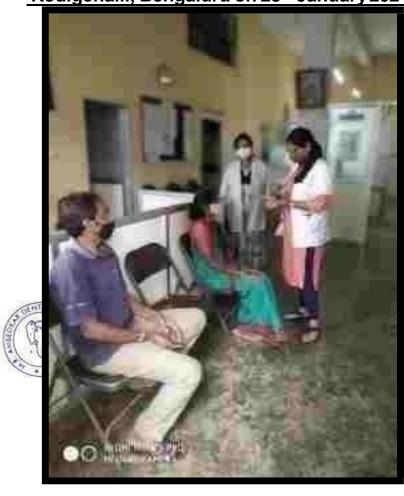

#### 13<sup>th</sup> January 2024

A total number of one Thirty four (134) individuals provided with routine dental check-up and sixteen (16) individuals were provided with treatment i.e. oral prophylaxis, restorations and all the individuals were educated on oral hygiene, maintenance and disease prevention. During the process of screening and treatment patients were educated by our staffs and interns regarding maintenance of good oral health.

We the staffs and interns proceeded to the institution along with the mobile dental unit. The camp ended with the vote of thanks and facilitated by the organizers.

PENCIPAL

M.R. Ambediar Dental Cellege & Hospital