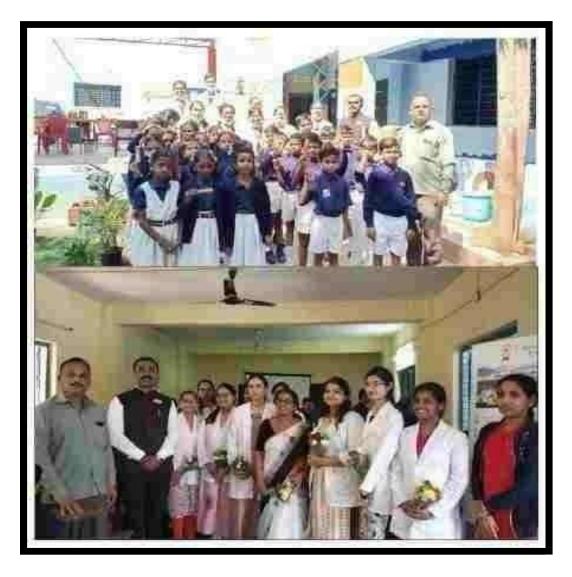

P.R.P.L.P.

PRINCIPAL

M.R. Ambedkar Dental Callege & Hospital
Bengaluru - 560 005



(Founded by : Ananda Social & Educational Trust)

Affiliated to Bujiv Gandbi University of Health Sciences Recognised by Dental Council of India

1/35, Cline Road, Cooke Town, Bengaluru - 560 005 Ph: 000 - 2546 0747 www.minde.in

#### Government Model PrimarySchool" Vijayanagar, Bengaluru







Professor & H.O.D.
Department of Public Health Dentistry
M.R. Ambedkar Dental College & Hospital
Bangaiore-560005

PRINCIPAL

M.R. Ambedkar Dental Callege & Haspital

Bengaluru - 560 005



# Mahaboudhi society, Majestic, Bengaluru on 12<sup>th</sup> October 2020





PRINCIPAL
M.R. Ambedkar Dental Callege & Hospital
Bengaluru - 560 005



# Mahaboudhi society, Majestic, Bengaluru on 12<sup>th</sup> October 2020





PRINCIPAL
M.R. Ambedkar Dental Callege & Hospital
Rengaluru - 560 005



(Founded by : Ananda Social & Educational Trust) ISO 9001 2015 CERTIFIED

Affiliated to Bajiv Gandbi University of Health Sciences Recognised by Dental Council of India

1/35, Cline Road, Cooke Town, Bengaluru - 560 005 Ph- 000 - 2540 0747 www.mmdz.in

K. C. general hospital, Malleswaram, Bengaluru on 12th January 2021







(Founded by : Ananda Social & Educational Trust)

Affiliated to Rajiv Gandbi University of Health Sciences Recognised by Dental Council of India

1/36, Cline Road, Cooke Town, Bengaluru - 560 005 PN: 000 - 2546 0747 www.mmdc.in

### 21/01/2021 - Camp Report



Professor & H.O.D.
Department of Public Health Dentistry
M.R. Ambedkar Dental College & Hospital
Bangaiore-560005

TO THE REAL PROPERT