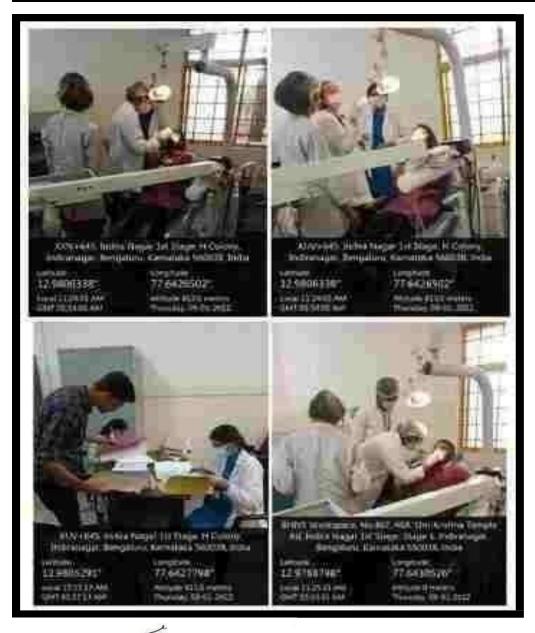

#### 13<sup>th</sup> January 2024

A total number of one Thirty four (134) individuals provided with routine dental check-up and sixteen (16) individuals were provided with treatment i.e. oral prophylaxis, restorations and all the individuals were educated on oral hygiene, maintenance and disease prevention. During the process of screening and treatment patients were educated by our staffs and interns regarding maintenance of good oral health.

We the staffs and interns proceeded to the institution along with the mobile dental unit. The camp ended with the vote of thanks and facilitated by the organizers.

PENCIPAL

M.R. Ambediar Dental Cellege & Hospital