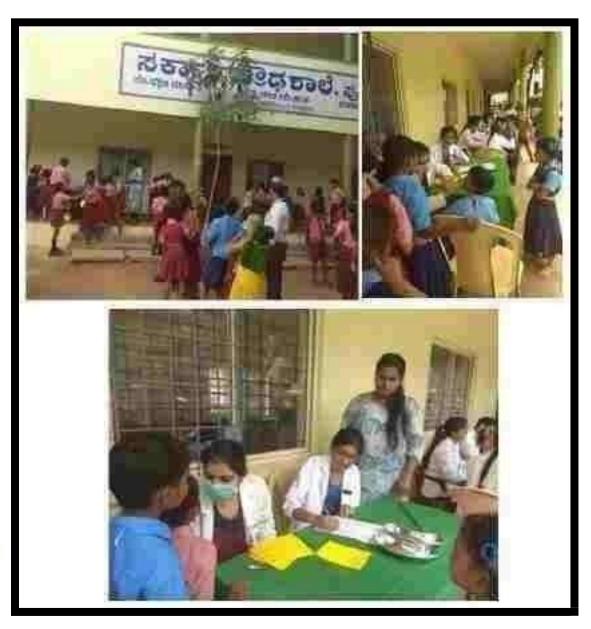

#### 13<sup>th</sup> January 2024

A total number of one Thirty four (134) individuals provided with routine dental check-up and sixteen (16) individuals were provided with treatment i.e. oral prophylaxis, restorations and all the individuals were educated on oral hygiene, maintenance and disease prevention. During the process of screening and treatment patients were educated by our staffs and interns regarding maintenance of good oral health.

We the staffs and interns proceeded to the institution along with the mobile dental unit. The camp ended with the vote of thanks and facilitated by the organizers.

PENCIPAL

M.R. Ambediar Dental Cellege & Hospital