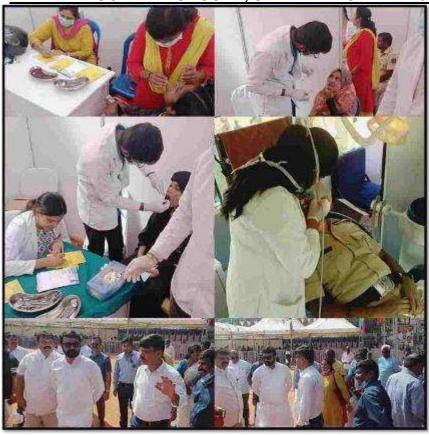

#### 13<sup>th</sup> January 2024

A total number of one Thirty four (134) individuals provided with routine dental check-up and sixteen (16) individuals were provided with treatment i.e. oral prophylaxis, restorations and all the individuals were educated on oral hygiene, maintenance and disease prevention. During the process of screening and treatment patients were educated by our staffs and interns regarding maintenance of good oral health.

We the staffs and interns proceeded to the institution along with the mobile dental unit. The camp ended with the vote of thanks and facilitated by the organizers.

PENCIPAL

M.R. Ambediar Dental Cellege & Hospital