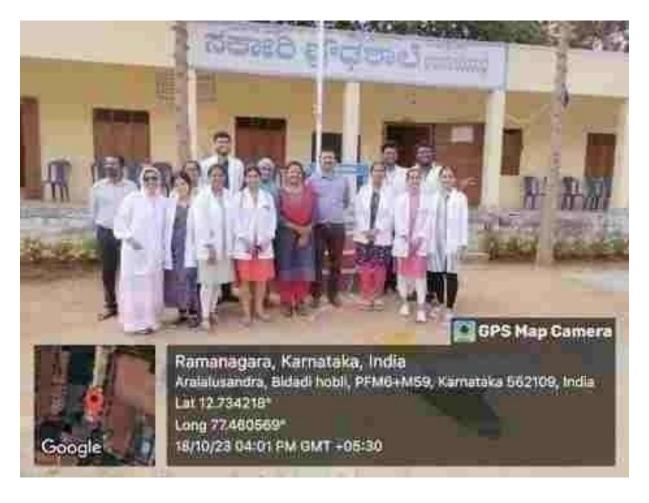

### ARALALUSANDRA, RAMANAGAR 20<sup>TH</sup> OCTOBER 2023

PENCIPAL

M.R. Ambediar Dental Cellege & Houris.

Bengaluru - 560 005

(Founded by : Ananda Social & Educational Trust) ISO 9001-2015 CERTIFIED

Affiliated to Rajiv Gandhi University of Health Sciences Recognised by Dental Council of India