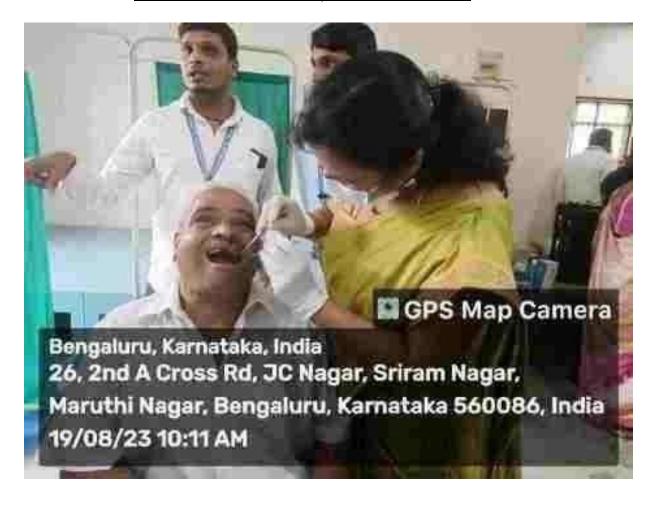

#### H.P GAS STATION, MAHADEVAPURA, 22 AUGUST 2023

PENCIPAL

M.R. Anibedian Dental Callege & Hounts

Bengaluru - 560 005

(Founded by : Ananda Social & Educational Trust) ISO 9001 2015 CERTURED

Affiliated to Bujiv Gandhi University of Health Sciences Recognised by Dental Council of India