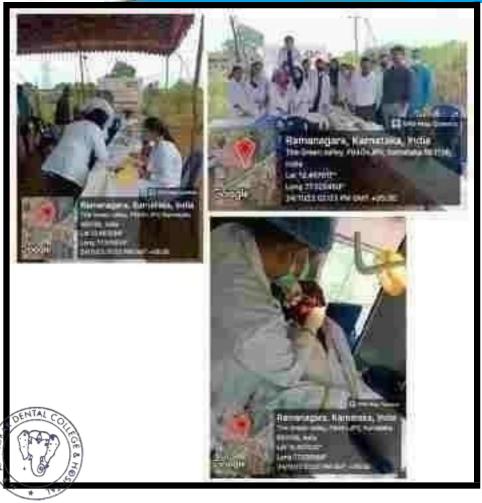

1/35, Cline Road, Cooke Town, Bengaluru - 560 005 Ph: 080 - 2546 0747 www.mmdz.in

]

PENCIPAL

M.A. Ambediar Dental Callege & Houris

Bengaluru - 560 005

**RAMANAGAR 16<sup>TH</sup> OCTOBER 2023** 

### ARALALUSANDRA, RAMANAGAR 20<sup>TH</sup> OCTOBER 2023

PENCIPAL

M.R. Ambediar Dental Cellege & Houris.

Bengaluru - 560 005

(Founded by : Ananda Social & Educational Trust) ISO 9001-2015 CERTIFIED

Affiliated to Rajiv Gandhi University of Health Sciences Recognised by Dental Council of India