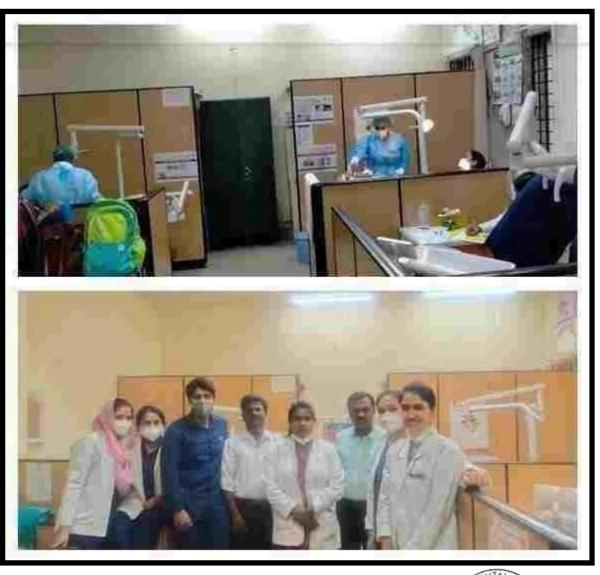

#### 13<sup>th</sup> January 2024

A total number of one Thirty four (134) individuals provided with routine dental check-up and sixteen (16) individuals were provided with treatment i.e. oral prophylaxis, restorations and all the individuals were educated on oral hygiene, maintenance and disease prevention. During the process of screening and treatment patients were educated by our staffs and interns regarding maintenance of good oral health.

We the staffs and interns proceeded to the institution along with the mobile dental unit. The camp ended with the vote of thanks and facilitated by the organizers.

PENCIPAL

M.R. Ambediar Dental Cellege & Hospital