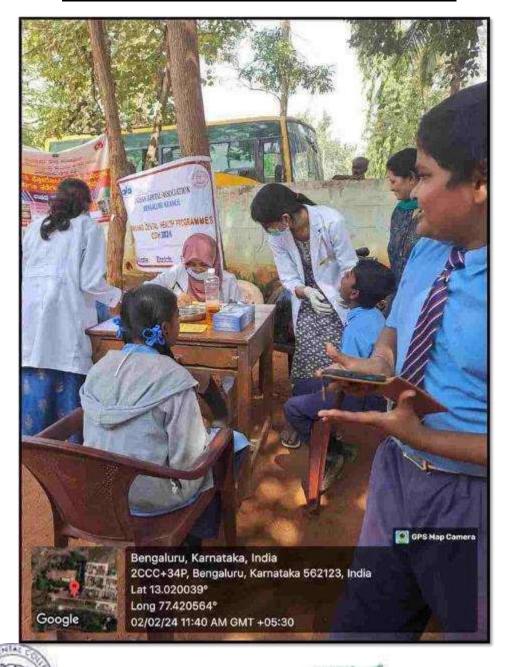

RHTC, SATHANUR, KANAKPURA DISTRICT, 23<sup>RD</sup> – 24<sup>TH</sup> FEBRUARY 2024

# RHTC, SATHANUR, KANAKPURA DISTRICT, 23<sup>RD</sup> – 24<sup>TH</sup> FEBRUARY 2024