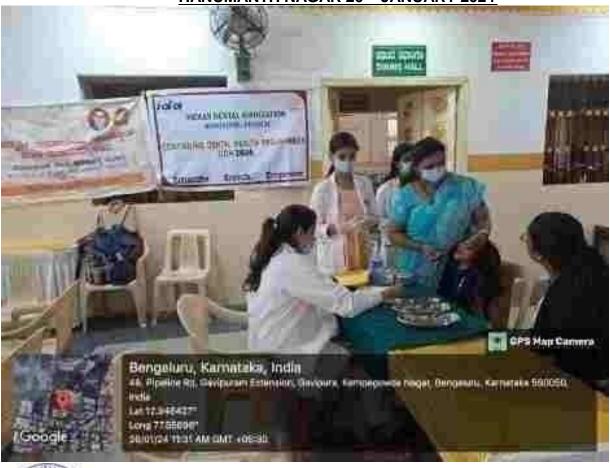

### HANUMANTH NAGAR 26<sup>TH</sup> JANUARY 2024

PENCIPAL

M.R. Ambeelkar Dental Cellege & Houris

Bengaluru - 560 000

# HANUMANTH NAGAR 26<sup>TH</sup> JANUARY 2024

PEINCIPAL

M.A. Ambediar Dental Cellege & Houris

Bengaluru - 560 005