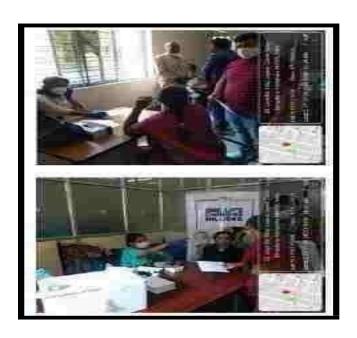

#### 13<sup>th</sup> January 2024

A total number of one Thirty four (134) individuals provided with routine dental check-up and sixteen (16) individuals were provided with treatment i.e. oral prophylaxis, restorations and all the individuals were educated on oral hygiene, maintenance and disease prevention. During the process of screening and treatment patients were educated by our staffs and interns regarding maintenance of good oral health.

We the staffs and interns proceeded to the institution along with the mobile dental unit. The camp ended with the vote of thanks and facilitated by the organizers.

PENCIPAL

M.R. Ambediar Dental Cellege & Hospital