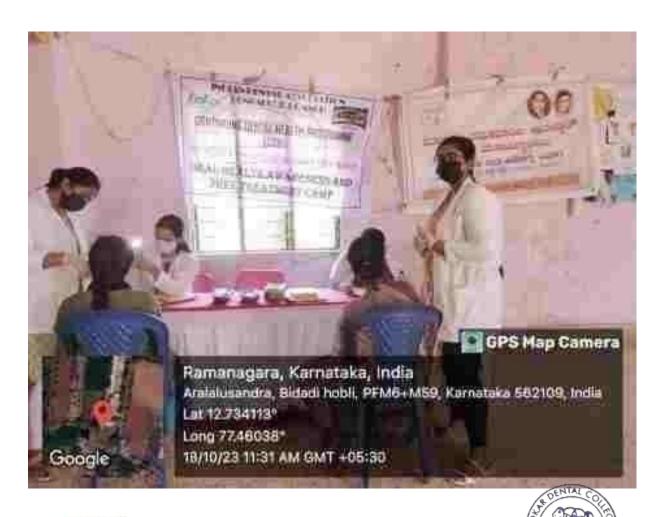

### ARALALUSANDRA, RAMANAGAR 20<sup>TH</sup> OCTOBER 2023

PENCIPAL

M.R. Ambediar Dental Cellege & Houris.

Bengaluru - 560 005

(Founded by : Ananda Social & Educational Trust) ISO 9001-2015 CERTIFIED

Affiliated to Rajiv Gandhi University of Health Sciences Recognised by Dental Council of India