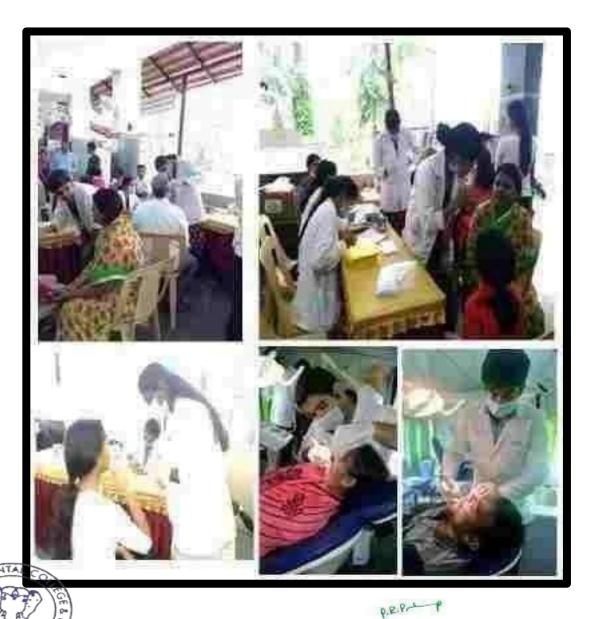

#### 13<sup>th</sup> January 2024

A total number of one Thirty four (134) individuals provided with routine dental check-up and sixteen (16) individuals were provided with treatment i.e. oral prophylaxis, restorations and all the individuals were educated on oral hygiene, maintenance and disease prevention. During the process of screening and treatment patients were educated by our staffs and interns regarding maintenance of good oral health.

We the staffs and interns proceeded to the institution along with the mobile dental unit. The camp ended with the vote of thanks and facilitated by the organizers.

PENCIPAL

M.R. Ambediar Dental Cellege & Hospital