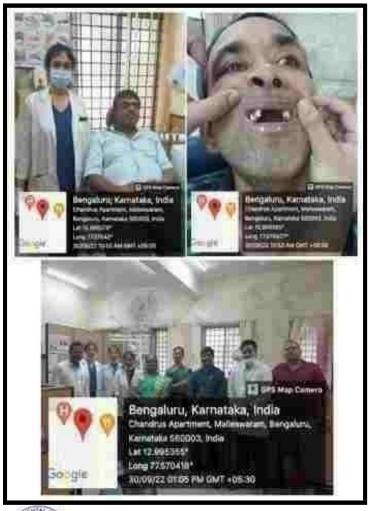

## Ebenezer Group of Institutions, Bangalore on 23rdSeptember 2022

(Founded by : Ananda Social & Educational Trust)

Affiliated to Rajiv Gandbi University of Health Sciences Recognised by Dental Council of India

1/35, Cline Road, Cooke Town, Bangaluru - 560 005 Ph: 000 - 2546 0747 www.mmdc.in