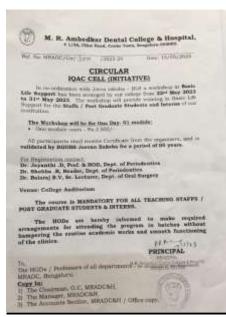

Ananda Social & Educational Trust ® Mathrusri Ramabai Ambedkar Dental College & Hospital, # 1/36, Cline Road, Cooke Town, Bengaluru-560005.

Ref. No: MRADC/Cir.Wrkshp/2142/2022-23

Date: 10/12/2022

#### CIRCULAR

(Internal Quality Assurance Cell Initiative)

A Sensitization meeting for teaching faculties on "Student Centric learning methods" has been scheduled on 16th December 2022 (Friday) at 2.00 pm in the A.V. Room of our institution.

All teaching faculties are informed to attend the meeting

The HODs / Professors of all departments MPADC, Bangalore - for circulation in the department

### Copy for information to:

- 1) The Chairman, G.C, MRADC.
- 2) All concerned staffs, MRADC.
- 31 The Administrative Officer, MRADC.
- i Office copy.

without fail.

P.R.P.

(Founded by : Ananda Social & Educational Trust) ISO 9001:2015 CERTIFIED