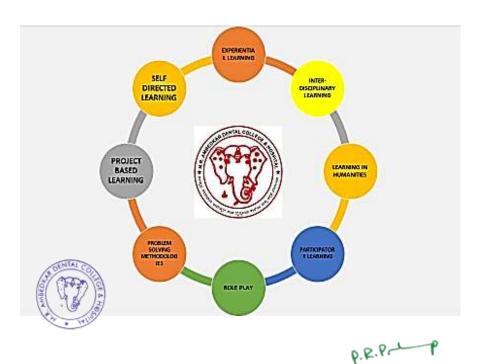

### Problem solving methodologies:

Implementing in-class problem-solving exercises like case discussion can help students to learn problem-solving strategies from the beginning. These programs encourage social and cognitive growth and give the students the skills they need to face and solve their everyday challenges in our profession.

### Participatory Learning:

Group discussions, Journal clubs, chair side discussions are conducted in all departments. Students are encouraged to participate in group projects and other activities like Poster presentation, Paper presentation, Table clinics, Quiz, debate etc.

### **Integrated learning**

Interactive multimedia and computer-assisted learning are used to yield good results in clinical decision making. Students in clinical postings observe and assist the interdisciplinary treatment provided by the faculties.

### Learning in Humanities

Nurturing the professional and personal development of dental students increases the clinical capabilities and enhances their professional and personal development in delivering holistic patient care. These humanitarian qualities will ensure that students contribute to society. Camps are organized at various old age homes, blind schools, handicapped school etc. for students to understand the essence of giving back to the society and the underprivileged.

### **Project Based Learning**

Undergraduates are also encouraged to make projects on different topics in every department. As per University curriculum it is mandatory for the MDS students of all the specializations to carry out thesis and library dissertation.

### Role play

The benefit of role-playing teaching method helps the students to develop their self-learning, critical thinking and problem-solving abilities.

(Founded by : Ananda Social & Educational Trust) SO 9001:2015 CERTIFIED

### **EXPERIENTIAL LEARNING**

P.R.P.

(Founded by : Ananda Social & Educational Trust) ISO 9001:2015 CERTIFIED

Affiliated to Rajiv Gandhi University of Health Sciences Recognised by Dental Council of India

### **SELF DIRECTED LEARNING**

P.R.P.

(Founded by : Ananda Social & Educational Trust) ISO 9001:2015 CERTIFIED

Affiliated to Rajiv Gandhi University of Health Sciences Recognised by Dental Council of India