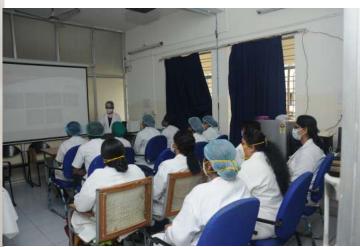

### Interdepartmental seminars

Interdepartmental seminars are held at regular intervals. These seminars are conducted to give students and teachers from all departments, a platform to exchange knowledge and resources. It also encourages a research culture among students and teachers. It gives students the freedom to explore different dental subjects, which can be usefully used as a source of reference to treat different dental challenges in the future.