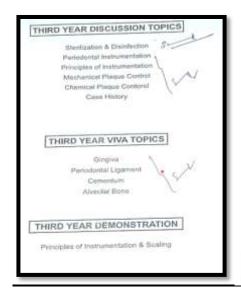

### Interdepartmental seminars

Interdepartmental seminars are held at regular intervals. These seminars are conducted to give students and teachers from all departments, a platform to exchange knowledge and resources. It also encourages a research culture among students and teachers. It gives students the freedom to explore different dental subjects, which can be usefully used as a source of reference to treat different dental challenges in the future.