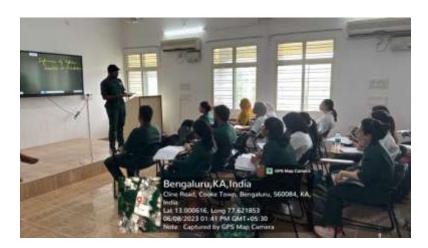

### Interdepartmental seminars

Interdepartmental seminars are held at regular intervals. These seminars are conducted to give students and teachers from all departments, a platform to exchange knowledge and resources. It also encourages a research culture among students and teachers. It gives students the freedom to explore different dental subjects, which can be usefully used as a source of reference to treat different dental challenges in the future.