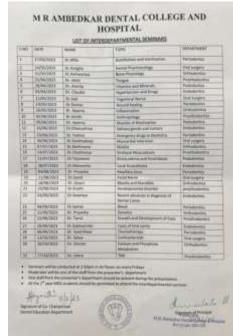

Interdepartmental seminars are held at regular intervals. These seminars are conducted to give students and teachers from all departments, a platform to exchange knowledge and resources. It also encourages a research culture among students and teachers. It gives students the freedom to explore different dental subjects, which can be usefully used as a source of reference to treat different dental challenges in the future.

### Interdepartmental seminars