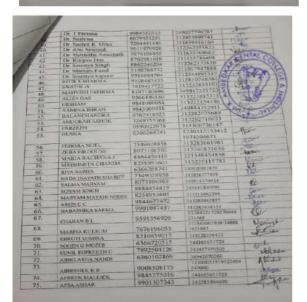

|





33



Code: AOC/03/20-21 Course Title: Basic Implantology Dates: 4th, 11th, 18th, 25th December 2021 Department: Prosthodontics including Crown and Bridge and Implantology Course Director: Dr. Shruthi C.S. Course Instructor: Dr. Poojya R Target Audience: Final year BDS students, postgraduates, and interns

| A            | Carlot Hy I Area                                                                                              | LLEGE & HOS                                        | and Terror()   |
|--------------|---------------------------------------------------------------------------------------------------------------|----------------------------------------------------|----------------|
| 1            | All matori to Rajis Go