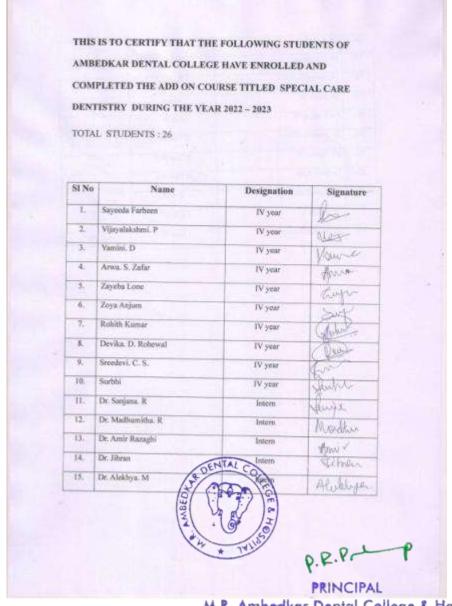

| DEPARTMENT:PEDODONTICS                                               |                    |
| FACULTYINCHARGE/CONTACTPERSO                                         | N:Dr.DeepakPBhayya |
| RESOURCEPERSONS:DrllaSrinivasan,                                     | HODandProfessor,   |
| Dept.ofPedodont                                                      | ics                |
| TARGETAUDIENCE: UGs, PGs and interns                                 | 8                  |

PRINCIPAL

M.R. Ambedkar Dental College & Hospital

Bengaluru - 560 005



(Founded by : Ananda Social & Educational Trust) ISO 9001:2015 CERTIFIED

Affiliated to Rajiv Gandhi University of Health Sciences Recognised by Dental Council of India

1/36, Cline Road, Cooke Town, Bengaluru - 560 005 Ph: 080 - 2546 0747 www.mradc.in





(Founded by : Ananda Social & Educational Trust)
ISO 9001:2015 CERTIFIED

Affiliated to Rajiv Gandhi University of Helath Sciences Recognised by Dental Council of India

AD #3 NO SUPS Foad, Cooke Town, Bengaluru-560005

| CODE:AOC/19/22-23             |           |
|-------------------------------|-----------|
| COURSETITLE:KANNADASPEAKINGSK | (ILLS     |
| DATE:                         | DURATION: |
| JUI YOF2023                   |           |

**DEPARTMENT: PUBLICHEALTHDENTISTRY** 

TARGETAUDIENCE: UGs, PGs and interns

COURSEDIRECTOR:Dr.PramilaM
RESOURCEPERSONS:DrMahadevDM
COURSESINSTRUCTOR:DrRukminiJN



| -  |
|----|
|    |
|    |
| 7  |
|    |
|    |
| 19 |
|    |
|    |
| -  |
|    |

P.R.P.



(Founded by : Ananda Social & Educational Trust)
ISO 9001:2015 CERTIFIED

Affiliated