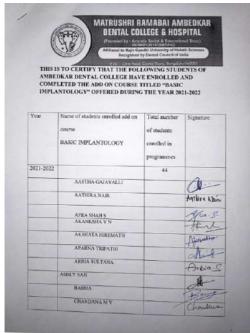

Target Audience: Undergraduates, Postgraduates, and Interns

|                                                | And the Control of the Con |                                                                                                                                                                             |
|------------------------------------------------|-------------------------------------------------------------------------------------------------------------------------------------------------------------------------------------------------------------------------------|-----------------------------------------------------------------------------------------------------------------------------------------------------------------------------|
|                                                |                                                                                                                                                                                                                               |                                                                                                                                                                             |
| 12/0/2                                         |                                                                                                                                                                                                                               |                                                                                                                                                                             |
|                                                |                                                                                                                                                                                                                               | CAR SHIP                                                                                                                                                                    |
|                                                |                                                                                                                                                                                                                               |                                                                                                                                                                             |
| EDKAR DENTAL COLLEGE<br>PLETED THE ADD ON COUR | RAVE ENROLLEE                                                                                                                                                                                                                 | AND                                                                                                                                                                         |
| ESSION" IN THE YEAR 2015                       | -2020                                                                                                                                                                                                                         | · · ·                                                                                                                                                                       |
| Name Of Students Escolled In                   | Total Number Of                                                                                                                                                                                                               | Signature                                                                                                                                                                   |
| Add On course                                  | Students Enrolled                                                                                                                                                                                                             | 1000000                                                                                                                                                                     |
| DIGITAL IMPRESSION                             | Across All The                                                                                                                                                                                                                |                                                                                                                                                                             |
|                                                | Personal                                                                                                                                                                                                                      |                                                                                                                                                                             |
|                                                |                                                                                                                                                                                                                               |                                                                                                                                                                             |
|                                                | 37                                                                                                                                                                                                                            |                                                                                                                                                                             |
| AFRA SHAH S                                    |                                                                                                                                                                                                                               | AC RA                                                                                                                                                                       |
| AKANKSHA Y N                                   |                                                                                                                                                                                                                               | Dillow                                                                                                                                                                      |
| AKSHATA                                        |                                                                                                                                                                                                                               | Domes                                                                                                                                                                       |
| APARNA TRIPATHI                                |                                                                                                                                                                                                                               | Ste hathat                                                                                                                                                                  |
| ARBIA SULTANA                                  |                                                                                                                                                                                                                               | FAPATOS                                                                                                                                                                     |
|                                                |                                                                                                                                                                                                                               | Action                                                                                                                                                                      |
|                                                |                                                                                                                                                                                                                               | AL                                                                                                                                                                          |
| - 10                                           |                                                                                                                                                                                                                               | Carna                                                                                                                                                                       |
|                                                |                                                                                                                                                                                                                               | Chaudaug                                                                                                                                                                    |
| DEVYA BRIAKATHI                                |                                                                                                                                                                                                                               | Permission                                                                                                                                                                  |
|                                                | DEKAR BENTAL COLLEGE PLETED THE ADD ON COUP ESSION "IN THE YEAR 2015 Name OF Students Encolled in Add On course DIGITAL IMPRESSION  AFRA SHAH 8 AKANKSHA Y N  AKSHATA HIREMATH                                                | DIGITAL IMPRESSION  Across All The Programs  37  AFRA SHAH S  AKANKSHA Y N  AKSHATH  ARSTA SHAH B  AKANKSHA Y N  AKSHATH  APARNA TRIPATHI  ARSTA SULTANA  ASHLY SAJI  BANMA |