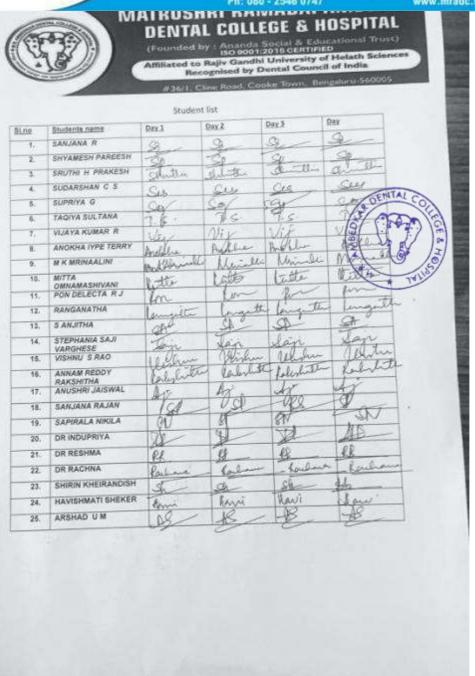

**Department:** Conservative Dentistry and Endodontics

Course Director: Dr. Ananthakrishna S

Resource Person: Dr. Vijayshankar

Course Instructor: Dr. Kiran

| YEAR      | NAME OF STUDENTS ENROLLED               | TOTAL NUMBER<br>OF STUDENTS<br>ENROLLED IN<br>PROGRAMMES | SIGNATURE    |
|-----------|-----------------------------------------|----------------------------------------------------------|--------------|
| 2018-2019 |                                         | 50                                                       |              |
|           | 1. AAYHIRA NAIR                         |                                                          | delle        |
|           | 2. AFRA SHAH S                          |                                                          | 71           |
|           | 3. AKANKSHA Y N                         |                                                          | Akanteshe    |
|           | 4 AKSHATA HIREMATH                      |                                                          | PK COMPANY   |
|           | 5. APARNA TRIPATHI                      |                                                          | Inch         |
|           | 6. ARBIA SULTANA                        |                                                          | II.          |
|           | 7. ASHLY SAJI                           |                                                          | Ashyl        |
|           | 8. BASMA                                |                                                          | 1            |
|           | 9. CHANDANA M V                         |                                                          | Chardens 1   |
|           | 10. DIVYA SHARATHI                      |                                                          |              |
|           | 55. DIVYA R                             |                                                          | Dirye        |
|           | 12 FAYISA T P                           |                                                          | Divy.        |
|           | 13. FIRDOSE                             |                                                          | Fayisa       |
|           | 14. HARIS AMEEN                         | HTAL CO.                                                 | Haris Ane    |
|           | O D D D D D D D D D D D D D D D D D D D |                                                          | 19073 (16-6) |