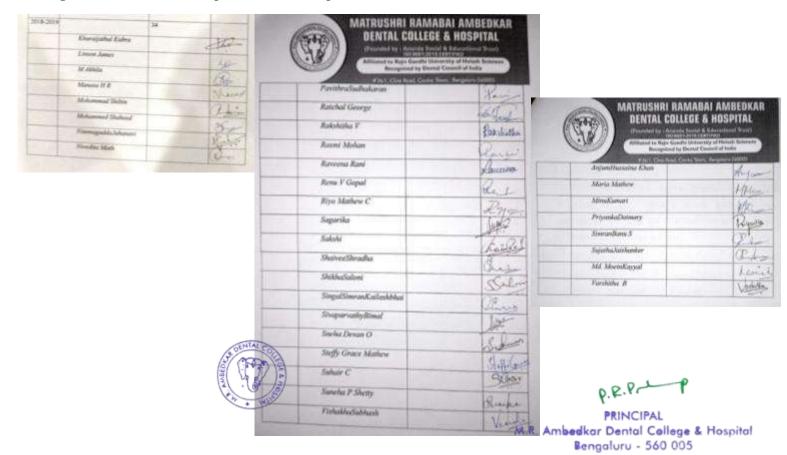

Target Audience: III B.D.S., Final Year B.D.S. Students, Postgraduates, and Interns

| 9105-41 |                    | 34 |     |
|---------|--------------------|----|-----|
|         | Ehropetal Eules    |    | 125 |
|         | Limon James        |    | 200 |
|         | M Albida           |    | 3.5 |
| 31      | Marcon H.B.        | -  | Gi  |
|         | Mohammad Shallow   |    | Dis |
|         | Minimum of Ordered |    | 3.  |
|         | Name and Advanced  |    | 3   |
|         | Number Mark        |    | 100 |

|                           | CONTRACTOR ASSESSMENT |
|---------------------------|-----------------------|
| Entgreet to Done          | Council of Solice     |
| Paratrudisdularan         | 800                   |
| Raichal George            | 211                   |
| Rokohidus F               | Banda                 |
| Recei Mohan               | 130                   |
| Revene Rani               | Carri                 |
| Resu F Gapal              | gidanen               |
| Also Mathew C             | MG.                   |
| Sogarita                  | 231                   |
| 250                       | Jak.                  |
| Solski                    | their                 |
| SharresShradia            | a.                    |
| ShithaSaloni              | SA                    |
| Singui Sinnan Kadan khlut | 700                   |
| Simpervollytimal          | 140                   |
| Snefa Desay O             | 0.0                   |
| Steffy Grace Mathew       | rock.                 |
| Subset C                  | Q                     |
| Suncha P Sheary           | 30                    |
| VishakhuNuhhash           | Sem                   |