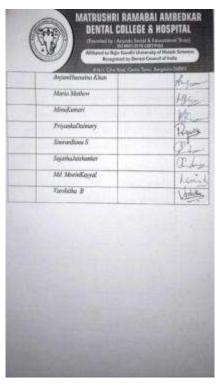

**Department:** Conservative Dentistry and Endodontics

Course Director: Dr. Ananthakrishna S

Resource Person: Dr. Vijayshankar

Course Instructor: Dr. Kiran

| YEAR      | NAME OF STUDENTS ENROLLED               | TOTAL NUMBER<br>OF STUDENTS<br>ENROLLED IN<br>PROGRAMMES | SIGNATURE    |
|-----------|-----------------------------------------|----------------------------------------------------------|--------------|
| 2018-2019 |                                         | 50                                                       |              |
|           | 1. AAYHIRA NAIR                         |                                                          | delle        |
|           | 2. AFRA SHAH S                          |                                                          | 71           |
|           | 3. AKANKSHA Y N                         |                                                          | Akanteshe    |
|           | 4 AKSHATA HIREMATH                      |                                                          | PK COMPANY   |
|           | 5. APARNA TRIPATHI                      |                                                          | Inch         |
|           | 6. ARBIA SULTANA                        |                                                          | II.          |
|           | 7. ASHLY SAJI                           |                                                          | Ashyl        |
|           | 8. BASMA                                |                                                          | 1            |
|           | 9. CHANDANA M V                         |                                                          | Chardens 1   |
|           | 10. DIVYA SHARATHI                      |                                                          |              |
|           | 55. DIVYA R                             |                                                          | Dirye        |
|           | 12 FAYISA T P                           |                                                          | Divy.        |
|           | 13. FIRDOSE                             |                                                          | Fayisa       |
|           | 14. HARIS AMEEN                         | HTAL CO.                                                 | Haris Ane    |
|           | O D D D D D D D D D D D D D D D D D D D |                                                          | 19073 (16-6) |