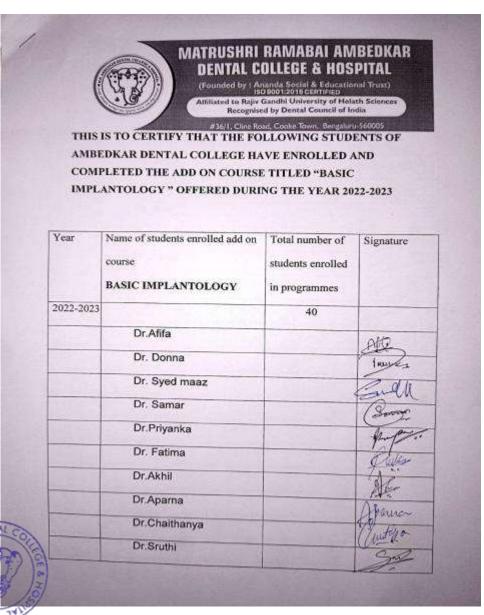

Health Sciences Recognised by Dental Council of India

1/36, Cline Road, Cooke Town, Bengaluru - 560 005 Ph: 080 - 2546 0747 www.mradc.in

CODE:AOC/11/22-23

COURSETITLE: BASICIMPLANTOLOGY

DATE:3<sup>rd</sup>,10<sup>th</sup>,17<sup>th</sup>,24<sup>th</sup>,31<sup>st</sup>

December 2022

**DURATION:30hrs** 

DEPARTMENT:PROSTHODONTICSINCLUDINGCROWNANDBRIDGEAND

**IMPLANTOLOGY** 

COURSEDIRECTOR: Dr. HariprasadA

COURSESINSTRUCTOR:Dr.KeerthanaSR

TARGETAUDIENCE:FinalyearBDSstudents,PGsandinterns

TANGE OF TALKS OF TAL

PRINCIPAL

P.R.P.



(Founded by : Ananda Social & Educational Trust)
ISO 9001:2015 CERTIFIED

Affiliated to Rajiv Gandhi University of Health Sciences Recognised by Dental Council of India

1/36, Cline Road, Cooke Town, Bengaluru - 560 005 Ph: 080 - 2546 0747 www.mradc.in



P.R.P.



(Founded by : Ananda Social & Educational Trust)
ISO 9001:2015 CERTIFIED

Affiliated to Rajiv Gandhi University of Health Sciences Recognised by Dental Council of India

1/36, Cline Road, Cooke Town, Bengaluru - 560 005 Ph: 080 - 2546 0747 www.mradc.in





(Founded by : Ananda Social & Educational Trust)
ISO 9001:2015 CERTIFIED

Affiliated to Rajiv Gandhi University of Health Sciences Recognised by Dental Council of India

1/36, Cline Road, Cooke Town, Bengaluru - 560 005 Ph: 080 - 2546 0747 www.mradc.in

### **ADDONCOURSE**

| CODE:AOC/12/22-23                     |           |  |  |  |  |
|---------------------------------------|-----------|--|--|--|--|
| COURSETITLE:BIOMEDICALWASTEMANAGEMENT |           |  |  |  |  |
| DATE: SEPTEMBEROF2023                 | DURATION: |  |