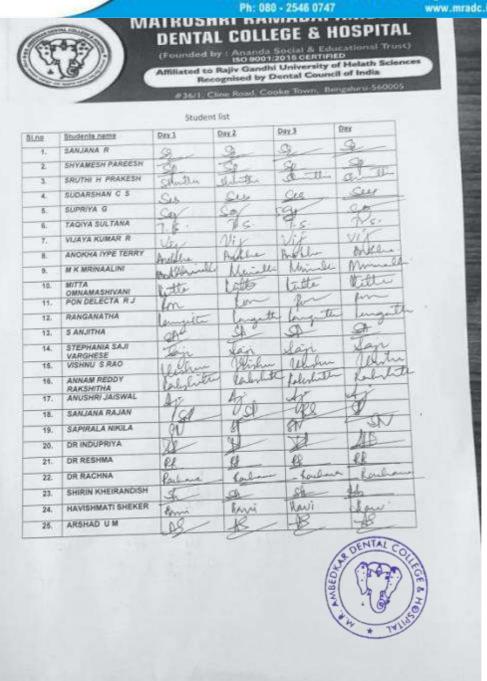

Target Audience: Undergraduates, Postgraduates, and Interns

|                                                | And the Control of the Con |                                                                                                                                                                             |
|------------------------------------------------|-------------------------------------------------------------------------------------------------------------------------------------------------------------------------------------------------------------------------------|-----------------------------------------------------------------------------------------------------------------------------------------------------------------------------|
|                                                |                                                                                                                                                                                                                               |                                                                                                                                                                             |
| 12/0/2                                         |                                                                                                                                                                                                                               |                                                                                                                                                                             |
|                                                |                                                                                                                                                                                                                               | CAR SHIP                                                                                                                                                                    |
|                                                |                                                                                                                                                                                                                               |                                                                                                                                                                             |
| EDKAR DENTAL COLLEGE<br>PLETED THE ADD ON COUR | RAVE ENROLLEE                                                                                                                                                                                                                 | AND                                                                                                                                                                         |
| ESSION" IN THE YEAR 2015                       | -2020                                                                                                                                                                                                                         | · · ·                                                                                                                                                                       |
| Name Of Students Escolled In                   | Total Number Of                                                                                                                                                                                                               | Signature                                                                                                                                                                   |
| Add On course                                  | Students Enrolled                                                                                                                                                                                                             | 1000000                                                                                                                                                                     |
| DIGITAL IMPRESSION                             | Across All The                                                                                                                                                                                                                |                                                                                                                                                                             |
|                                                | Personal                                                                                                                                                                                                                      |                                                                                                                                                                             |
|                                                |                                                                                                                                                                                                                               |                                                                                                                                                                             |
|                                                | 37                                                                                                                                                                                                                            |                                                                                                                                                                             |
| AFRA SHAH S                                    |                                                                                                                                                                                                                               | AC RA                                                                                                                                                                       |
| AKANKSHA Y N                                   |                                                                                                                                                                                                                               | Dillow                                                                                                                                                                      |
| AKSHATA                                        |                                                                                                                                                                                                                               | Domes                                                                                                                                                                       |
| APARNA TRIPATHI                                |                                                                                                                                                                                                                               | Ste hathat                                                                                                                                                                  |
| ARBIA SULTANA                                  |                                                                                                                                                                                                                               | FAPATOS                                                                                                                                                                     |
|                                                |                                                                                                                                                                                                                               | Action                                                                                                                                                                      |
|                                                |                                                                                                                                                                                                                               | AL                                                                                                                                                                          |
| - 10                                           |                                                                                                                                                                                                                               | Carna                                                                                                                                                                       |
|                                                |                                                                                                                                                                                                                               | Chaudaug                                                                                                                                                                    |
| DEVYA BRIAKATHI                                |                                                                                                                                                                                                                               | Permission                                                                                                                                                                  |
|                                                | DEKAR BENTAL COLLEGE PLETED THE ADD ON COUP ESSION "IN THE YEAR 2015 Name OF Students Encolled in Add On course DIGITAL IMPRESSION  AFRA SHAH 8 AKANKSHA Y N  AKSHATA HIREMATH                                                | DIGITAL IMPRESSION  Across All The Programs  37  AFRA SHAH S  AKANKSHA Y N  AKSHATH  ARSTA SHAH B  AKANKSHA Y N  AKSHATH  APARNA TRIPATHI  ARSTA SULTANA  ASHLY SAJI  BANMA |