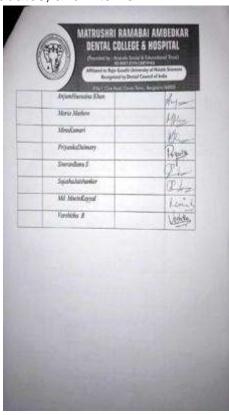

**Department:** Conservative Dentistry and Endodontics

Course Director: Dr. Ananthakrishna S

Resource Person: Dr. Vijayshankar

Course Instructor: Dr. Kiran

| YEAR      | NAME OF STUDENTS ENROLLED               | TOTAL NUMBER<br>OF STUDENTS<br>ENROLLED IN<br>PROGRAMMES | SIGNATURE    |
|-----------|-----------------------------------------|----------------------------------------------------------|--------------|
| 2018-2019 |                                         | 50                                                       |              |
|           | 1. AAYHIRA NAIR                         |                                                          | delle        |
|           | 2. AFRA SHAH S                          |                                                          | 71           |
|           | 3. AKANKSHA Y N                         |                                                          | Akanteshe    |
|           | 4 AKSHATA HIREMATH                      |                                                          | PK COMPANY   |
|           | 5. APARNA TRIPATHI                      |                                                          | Inch         |
|           | 6. ARBIA SULTANA                        |                                                          | II.          |
|           | 7. ASHLY SAJI                           |                                                          | Ashyl        |
|           | 8. BASMA                                |                                                          | 1            |
|           | 9. CHANDANA M V                         |                                                          | Chardens 1   |
|           | 10. DIVYA SHARATHI                      |                                                          |              |
|           | 55. DIVYA R                             |                                                          | Dirye        |
|           | 12 FAYISA T P                           |                                                          | Divy.        |
|           | 13. FIRDOSE                             |                                                          | Fayisa       |
|           | 14. HARIS AMEEN                         | HTAL CO.                                                 | Haris Ane    |
|           | O D D D D D D D D D D D D D D D D D D D |                                                          | 19073 (16-6) |