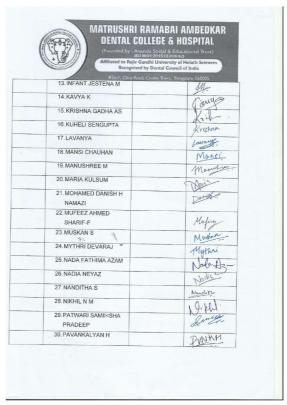

Course Instructor: Dr. Kiran

Target Audience: Undergraduates, Postgraduates, and Interns

| YEAR      | NAME OF STUDENTS      | TOTAL NUMBER           | SIGNATURE | 13. INFANT JESTENA M                                            | del      |
|-----------|-----------------------|------------------------|-----------|-----------------------------------------------------------------|----------|
|           | ENROLLED              | OF STUDENTS            |           | 14. KAVYA K                                                     | Tours    |
|           | Beatte .              | ENROLLED IN PROGRAMMES |           | 15. KRISHNA GADHA AS                                            | Lik      |
|           |                       |                        |           | 16. KUHELI SENGUPTA                                             | Krishna  |
| 2020-2021 |                       | 30                     |           | 17. LAVANYA                                                     | Larany.  |
|           | 1. BHAVANI G A        |                        | Blavari   | 18. MANSI CHAUHAN                                               | Manci    |
|           | 2. C VANDITHA         |                        | Vandit    | 19. MANUSHREE M                                                 | Manusha  |
|           | 3. CHANDANA B         | * =                    | a day     | 20. MARIA KULSUM                                                | Maia     |
|           | 4. CHARAN B L         |                        | Clare     | 21. MOHAMED DANISH H<br>NAMAZI                                  | Danis    |
|           | 5. CHARITHA M ARJUN   |                        | Chr-      | 22. MUFEEZ AHMED                                                | Malan    |
|           | A second              |                        | Charita   | SHARIF-F                                                        | Magaz    |
|           | 6. DANIYA MUSKAAN     |                        | No.       | 23. MUSKAN S                                                    | Mustan   |
|           | 7. DEEPALI ANAND      |                        | 10 11:    | 24. MYTHRI DEVARAJ                                              | Mythri   |
|           | 8. FATEMA HATIM ABBAS |                        | Det .     | 25. NADA FATHIMA AZAM                                           | Nodo-Az. |
|           |                       |                        | fort.     | 26. NADIA NEYAZ                                                 | Nadia    |
|           | 9. G RAGHAV           |                        | Value!    | 27. NANDITHA S                                                  | Mudin    |
|           | 10. GAGANA SHREE G V  |                        | Ojavas    | 28. NIKHIL N M                                                  | 19. Kel  |
|           | 11.HARSHITHA V        | 3 OENTAL               | Hardith   | 29. PATWARI SAMII <sha pradeep<="" td=""><td>Sanite.</td></sha> | Sanite.  |
|           | 12. INCHARA L         | (2)                    | 1 James   | 30. PAVANKALYAN H                                               | DUNKH    |