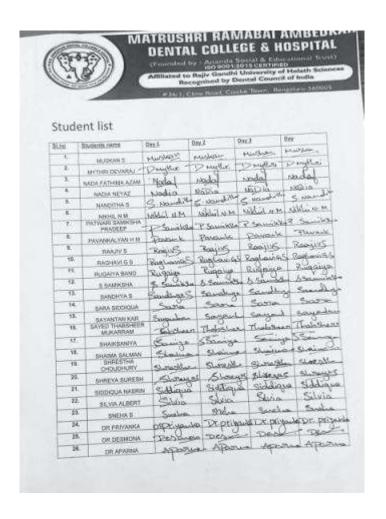

Target Audience: Undergraduates, Postgraduates, and Interns

|                                                | And the Control of the Con |                                                                                                                                                                             |
|------------------------------------------------|-------------------------------------------------------------------------------------------------------------------------------------------------------------------------------------------------------------------------------|-----------------------------------------------------------------------------------------------------------------------------------------------------------------------------|
|                                                |                                                                                                                                                                                                                               |                                                                                                                                                                             |
| 12/0/2                                         |                                                                                                                                                                                                                               |                                                                                                                                                                             |
|                                                |                                                                                                                                                                                                                               | CAR SHIP                                                                                                                                                                    |
|                                                |                                                                                                                                                                                                                               |                                                                                                                                                                             |
| EDKAR DENTAL COLLEGE<br>PLETED THE ADD ON COUR | RAVE ENROLLEE                                                                                                                                                                                                                 | AND                                                                                                                                                                         |
| ESSION" IN THE YEAR 2015                       | -2020                                                                                                                                                                                                                         | · · ·                                                                                                                                                                       |
| Name Of Students Escolled In                   | Total Number Of                                                                                                                                                                                                               | Signature                                                                                                                                                                   |
| Add On course                                  | Students Enrolled                                                                                                                                                                                                             | 1000000                                                                                                                                                                     |
| DIGITAL IMPRESSION                             | Across All The                                                                                                                                                                                                                |                                                                                                                                                                             |
|                                                | Personal                                                                                                                                                                                                                      |                                                                                                                                                                             |
|                                                |                                                                                                                                                                                                                               |                                                                                                                                                                             |
|                                                | 37                                                                                                                                                                                                                            |                                                                                                                                                                             |
| AFRA SHAH S                                    |                                                                                                                                                                                                                               | AC RA                                                                                                                                                                       |
| AKANKSHA Y N                                   |                                                                                                                                                                                                                               | Dillow                                                                                                                                                                      |
| AKSHATA                                        |                                                                                                                                                                                                                               | Domes                                                                                                                                                                       |
| APARNA TRIPATHI                                |                                                                                                                                                                                                                               | Ste hathat                                                                                                                                                                  |
| ARBIA SULTANA                                  |                                                                                                                                                                                                                               | FAPATOS                                                                                                                                                                     |
|                                                |                                                                                                                                                                                                                               | Action                                                                                                                                                                      |
|                                                |                                                                                                                                                                                                                               | AL                                                                                                                                                                          |
| - 10                                           |                                                                                                                                                                                                                               | Carna                                                                                                                                                                       |
|                                                |                                                                                                                                                                                                                               | Chaudaug                                                                                                                                                                    |
| DEVYA BRIAKATHI                                |                                                                                                                                                                                                                               | Permission                                                                                                                                                                  |
|                                                | DEKAR BENTAL COLLEGE PLETED THE ADD ON COUP ESSION "IN THE YEAR 2015 Name OF Students Encolled in Add On course DIGITAL IMPRESSION  AFRA SHAH 8 AKANKSHA Y N  AKSHATA HIREMATH                                                | DIGITAL IMPRESSION  Across All The Programs  37  AFRA SHAH S  AKANKSHA Y N  AKSHATH  ARSTA SHAH B  AKANKSHA Y N  AKSHATH  APARNA TRIPATHI  ARSTA SULTANA  ASHLY SAJI  BANMA |