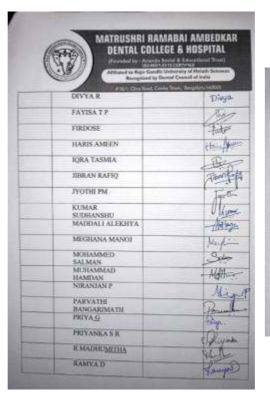

**Department:** Conservative Dentistry and Endodontics

Course Director: Dr. Ananthakrishna S

Resource Person: Dr. Vijayshankar

Course Instructor: Dr. Kiran

| YEAR      | NAME OF STUDENTS ENROLLED               | TOTAL NUMBER<br>OF STUDENTS<br>ENROLLED IN<br>PROGRAMMES | SIGNATURE    |
|-----------|-----------------------------------------|----------------------------------------------------------|--------------|
| 2018-2019 |                                         | 50                                                       |              |
|           | 1. AAYHIRA NAIR                         |                                                          | delle        |
|           | 2. AFRA SHAH S                          |                                                          | 71           |
|           | 3. AKANKSHA Y N                         |                                                          | Akanteshe    |
|           | 4 AKSHATA HIREMATH                      |                                                          | PK COMPANY   |
|           | 5. APARNA TRIPATHI                      |                                                          | Inch         |
|           | 6. ARBIA SULTANA                        |                                                          | II.          |
|           | 7. ASHLY SAJI                           |                                                          | Ashyl        |
|           | 8. BASMA                                |                                                          | 1            |
|           | 9. CHANDANA M V                         |                                                          | Chardens 1   |
|           | 10. DIVYA SHARATHI                      |                                                          |              |
|           | 55. DIVYA R                             |                                                          | Dirye        |
|           | 12 FAYISA T P                           |                                                          | Divy.        |
|           | 13. FIRDOSE                             |                                                          | Fayisa       |
|           | 14. HARIS AMEEN                         | HTAL CO.                                                 | Haris Ane    |
|           | O D D D D D D D D D D D D D D D D D D D |                                                          | 19073 (16-6) |