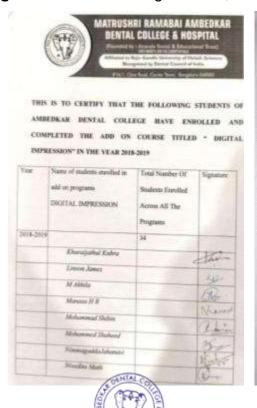

1/36, Cline Road, Cooke Town, Bengaluru - 560 005 Ph: 080 - 2546 0747 www.mradc.in

Code: AOC/03/18-19

Course Title: Digital Impression

Dates: December 1st, 8th, 15th, 22nd, and 29th, 2018

**Duration: 30 Hours** 

**Department:** Prosthodontics, including Crown and Bridge and Implantology

Course Director: Dr. Hariprasad A

Course Instructor: Dr. Mangala Jyothi

Target Audience: Undergraduates, Postgraduates, and Interns