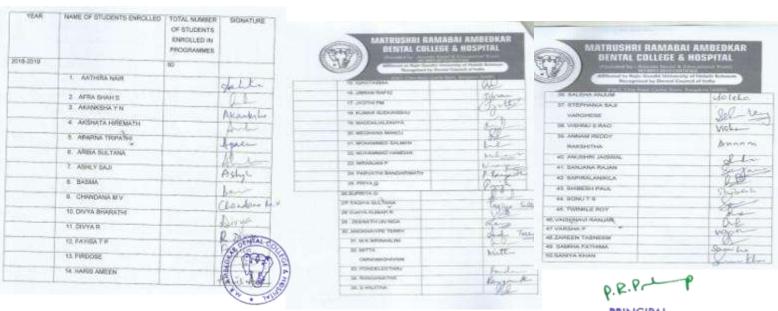

**Department:** Conservative Dentistry and Endodontics

Course Director: Dr. Ananthakrishna S

Resource Person: Dr. Vijayshankar

Course Instructor: Dr. Kiran

| YEAR      | NAME OF STUDENTS ENROLLED               | TOTAL NUMBER<br>OF STUDENTS<br>ENROLLED IN<br>PROGRAMMES | SIGNATURE    |
|-----------|-----------------------------------------|----------------------------------------------------------|--------------|
| 2018-2019 |                                         | 50                                                       |              |
|           | 1. AAYHIRA NAIR                         |                                                          | delle        |
|           | 2. AFRA SHAH S                          |                                                          | 71           |
|           | 3. AKANKSHA Y N                         |                                                          | Akanteshe    |
|           | 4 AKSHATA HIREMATH                      |                                                          | PK COMPANY   |
|           | 5. APARNA TRIPATHI                      |                                                          | Inch         |
|           | 6. ARBIA SULTANA                        |                                                          | II.          |
|           | 7. ASHLY SAJI                           |                                                          | Ashyl        |
|           | 8. BASMA                                |                                                          | 1            |
|           | 9. CHANDANA M V                         |                                                          | Chardens 1   |
|           | 10. DIVYA SHARATHI                      |                                                          |              |
|           | 55. DIVYA R                             |                                                          | Dirye        |
|           | 12 FAYISA T P                           |                                                          | Divy.        |
|           | 13. FIRDOSE                             |                                                          | Fayisa       |
|           | 14. HARIS AMEEN                         | HTAL CO.                                                 | Haris Ane    |
|           | O D D D D D D D D D D D D D D D D D D D |                                                          | 19073 (16-6) |