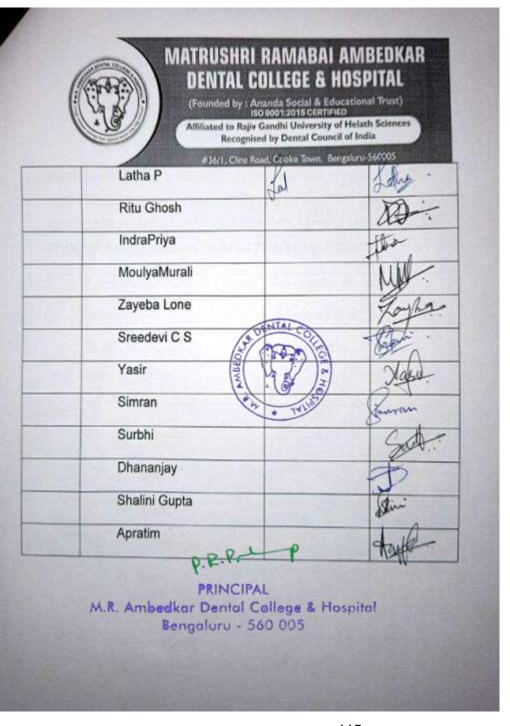

Course Instructor: Dr. Kiran

Target Audience: Undergraduates, Postgraduates, and Interns

| YEAR      | NAME OF STUDENTS      | TOTAL NUMBER           | SIGNATURE | 13. INFANT JESTENA M                                            | del      |
|-----------|-----------------------|------------------------|-----------|-----------------------------------------------------------------|----------|
|           | ENROLLED              | OF STUDENTS            |           | 14. KAVYA K                                                     | Tours    |
|           | Beatte .              | ENROLLED IN PROGRAMMES |           | 15. KRISHNA GADHA AS                                            | Lik      |
|           |                       |                        |           | 16. KUHELI SENGUPTA                                             | Krishna  |
| 2020-2021 |                       | 30                     |           | 17. LAVANYA                                                     | Larany.  |
|           | 1. BHAVANI G A        |                        | Blavari   | 18. MANSI CHAUHAN                                               | Manci    |
|           | 2. C VANDITHA         |                        | Vandit    | 19. MANUSHREE M                                                 | Manusha  |
|           | 3. CHANDANA B         | * =                    | a day     | 20. MARIA KULSUM                                                | Maia     |
|           | 4. CHARAN B L         |                        | Clare     | 21. MOHAMED DANISH H<br>NAMAZI                                  | Danis    |
|           | 5. CHARITHA M ARJUN   |                        | Chr-      | 22. MUFEEZ AHMED                                                | Malan    |
|           | A second              |                        | Charita   | SHARIF-F                                                        | Magaz    |
|           | 6. DANIYA MUSKAAN     |                        | No.       | 23. MUSKAN S                                                    | Mustan   |
|           | 7. DEEPALI ANAND      |                        | 10 11:    | 24. MYTHRI DEVARAJ                                              | Mythri   |
|           | 8. FATEMA HATIM ABBAS |                        | Det .     | 25. NADA FATHIMA AZAM                                           | Nodo-Az. |
|           |                       |                        | fort.     | 26. NADIA NEYAZ                                                 | Nadia    |
|           | 9. G RAGHAV           |                        | Value!    | 27. NANDITHA S                                                  | Mudin    |
|           | 10. GAGANA SHREE G V  |                        | Ojavas    | 28. NIKHIL N M                                                  | 19. Kel  |
|           | 11.HARSHITHA V        | 3 OENTAL               | Hardith   | 29. PATWARI SAMII <sha pradeep<="" td=""><td>Sanite.</td></sha> | Sanite.  |
|           | 12. INCHARA L         | (2)                    | 1 James   | 30. PAVANKALYAN H                                               | DUNKH    |