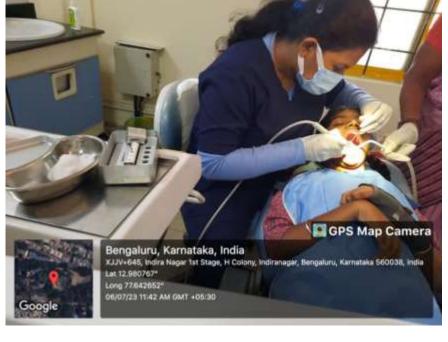

**Postings**

A dental screening and treatment was conducted by Mathrushi Ramabai Ambedkar Dental College and Hospital at Spastic Society Indiranagar, Bangalore on 6<sup>th</sup> July 2023 in association with Public Health Dentistry – Dr.Rukmini.

The camp was preceded by camp officer Dr. Laghna Gowda (Department of Pediatric dentistry) and assisted by three interns and two post-graduate

Interns: Dr..Shyamala, Dr.Delecta and Dr.Shalini

Post-graduate: Dr.Smrithi Srinivasan, Dr.Shilpa S

A total number of fifteen (15) individuals were provided with routine dental check-up, screened for any potential oral health risks, and were educated on oral hygiene, maintenance and disease prevention.

PRINCIPAL M.R. Ambedkar Dental College & Hospital Bengaluru - 560 005

Principal Prof & H.O.D











P.R.P.





P.R.P.

PRINCIPAL M.R. Ambedkar Dental College & Hospital Bengaluru - 560 005









P.R.P.

PRINCIPAL M.R. Ambedkar Dental College & Hospital Bengaluru - 560 005



# INTERDEPARTMENTAL SEMINARS MEET

| Presanted by the Plaster C | Department of